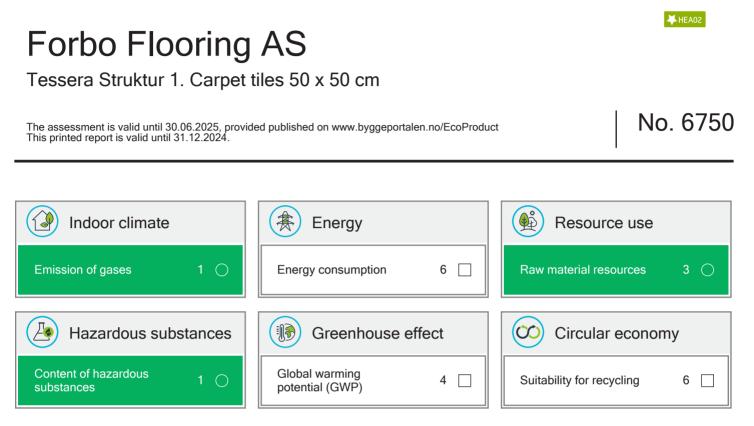

## EPD reference: 4789471078.143.1 ECOproduct method: v5.3

Manufacturer: Forbo Flooring AS Generic product: Carpet Product group: Flooring Assumed technical lifetime: 10 years Moisture resistance: Not affected Cleanability: Not applicable Reference value GWP: 8.3 kg/m<sup>2</sup> <sup>')</sup> Structure Components: 255 Floor Surface

Distribution of energy consumption used as raw materials:

15.3 % renewable primary energy

84.7 % non renewable primary energy

This product does not qualifies to collect points for MAT02 in BREEAM-NOR technical manual v6.0/6.1 This product qualifies to collect points for HEA02 in technical manual v6.0/6.1

<sup>1</sup> The reference value for global warming potential is based on other products within the same product group registered in the ECOproduct database. This reference value is adjusted 31.12. each year and may affect the score for GWP in the subsequent year.

|                                                                                                                                                                                                                                | Ranking:                                                 |
|--------------------------------------------------------------------------------------------------------------------------------------------------------------------------------------------------------------------------------|----------------------------------------------------------|
| ECOproduct assesses the actual climate and environmental impact of construction products within the four categories above, based on a product specific environmental declaration (EPD) according to ISO 14025 and NS-EN 15804. | 1 Excellent<br>2 Good<br>3 Average to good               |
| The product is ranked on a scale of 1-8 in each of these environmental categories, where 1 is the best. The green, white and red symbol appears in addition to the characters in order to visualize the assessment score.      | 4 Average<br>5 Adjoining average<br>6 Marginally average |
|                                                                                                                                                                                                                                | A 7 Poor<br>8 Very poor (or incomplete)                  |
|                                                                                                                                                                                                                                |                                                          |