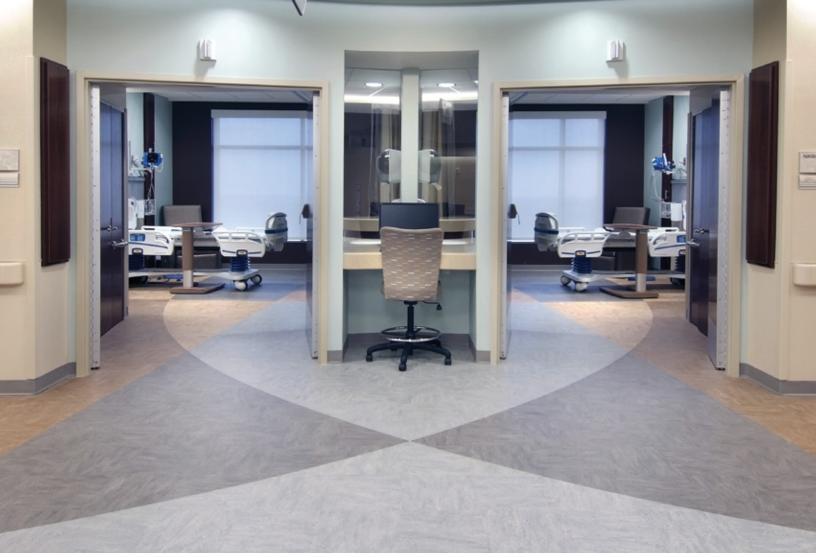

## Ten top reasons to choose Marmoleum and MCT flooring for your facility:

- Cost savings Occupancy-ready flooring require no initial maintenance, and eliminate the stripping and re-application of floor finish required by other flooring products, resulting in a lower initial cost (the true hidden cost of floor coverings).
- 2. Reduced, flexible maintenance simple cleaning and maintenance provides lowest cost of ownership and improved environmental performance, while being flexible to accommodate individual facility regimens and desired sheen levels.
- 3. Welding not required provides significant initial savings as Marmoleum is dimensionally stable and, when installed properly with net fit seams, is hygienic and highly resistant to topical moisture.
- 4. Renewable finish repairable and renewable, Marmoleum and MCT's finish can be cost-effectively restored to its original beauty even after years of heavy use, providing the industry's best system service life of 30 years.

- 5. Chemical and scuff resistant Topshield pro provides unmatched protection against harsh chemical, including hand disinfectants and betadine, as well as improved resistance to scruffs, scratches, and soiling.
- 6. Quieter underfoot minimizes disruptive noise from foot traffic through public spaces or patient rooms, and eliminates "squeaking" from any form of footwear.
- 7. Antimicrobial naturally resists bacterial growth on surfaces without the need to add harmful, artificial pesticides. Proven effective against MRSA, C-difficile, and CRE.
- **8. Beautiful** large, rich color palette and waterjet capabilities allow freedom to create unique, custom designs.
- **9. 100% BioBased and recyclable** created from linseed oil, pine rosin, wood flour and other natural ingredients, which naturally biodegrade into an earth friendly material safe for landfills.
- **10. Sustainable** independent LCA studies prove the environmental impacts of vinyl and rubber are more than twice the impact of Marmoleum and MCT.