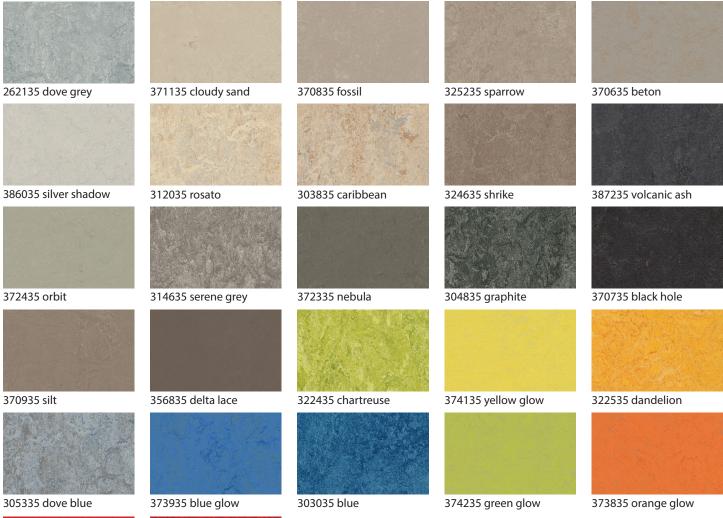

## marmoleum<sup>®</sup> decibel



**Marmoleum Decibel** is a natural, bacteriostatic linoleum floorcovering with a jute backing for dimensional stability and a polyolefin layer for sound insulation and comfort. Marmoleum Decibel's Topshield pro finish provides improved maintenance and long-term appearance retention.





312735 Bleeckerstreet

## top**shield** PRO



Marmoleum surface with Topshield pro

**Better wear performance** - Our thicker surface finish makes Marmoleum even more resistant to wear, ensuring a great design appearance for longer.

**Better stain resistance** - The new and improved surface finish technology makes Marmoleum even more resistant to stains, to evolve with the changing requirements like the use of hand disinfectants in many places.

Better cleaning & maintenance - The innovative application and the improved smooth surface of Marmoleum with Topshield pro secure a uniform and consistent protection for your floor. As a consequence the surface has less dirt build-up and is easier to clean.



Forbo Flooring Systems North American Headquarters 8 Maplewood Drive Humboldt Indus