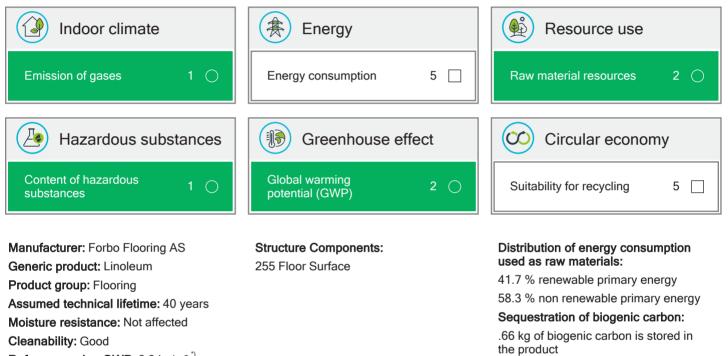

No. 7589

EPD reference: 4790859342.101.1 ECOproduct method: v5.3

Forbo Flooring AS

Marmoleum sheet 2,0 mm

The assessment is valid until 01.03.2029, provided published on www.byggeportalen.no/EcoProduct This printed report is valid until 31.12.2024.

Reference value GWP: 8.3 kg/m<sup>2</sup><sup>\*)</sup>

This product qualifies to collect points for MAT02 and HEA02 in BREEAM-NOR technical manual v6.0/6.1

<sup>1</sup> The reference value for global warming potential is based on other products within the same product group registered in the ECOproduct database. This reference value is adjusted 31.12. each year and may affect the score for GWP in the subsequent year.

|                                                                                                                                                                                                                                 | Ranking:                                                        |
|---------------------------------------------------------------------------------------------------------------------------------------------------------------------------------------------------------------------------------|-----------------------------------------------------------------|
| ECOproduct assesses the actual climate and environmental impact of construction products within the four categories above, based on a product specifi c environmental declaration (EPD) according to ISO 14025 and NS-EN 15804. | 1 Excellent<br>2 Good<br>3 Average to good                      |
| The product is ranked on a scale of 1-8 in each of these environmental categories, where 1 is the best. The green, white and red symbol appears in addition to the characters in order to visualize the assessment score.       | 4 Average<br>5 Adjoining average<br>6 Marginally average        |
|                                                                                                                                                                                                                                 | <ul> <li>7 Poor</li> <li>8 Very poor (or incomplete)</li> </ul> |
|                                                                                                                                                                                                                                 |                                                                 |