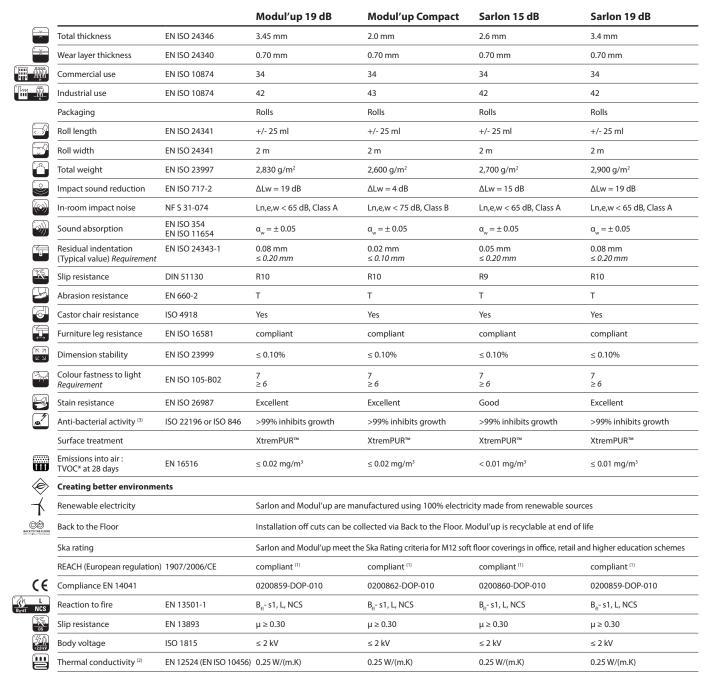

## **Technical specifications**

Modul'up Compact meets the requirements of EN 10582 Modul'up 19 dB, Sarlon 15 dB and Sarlon 19 dB meet the requirements of EN 651 and ISO 11638

## modul'up<sup>®</sup> sarlon<sup>®</sup>

- (1) The articles (products) do not contain substances of the candidate list published by ECHA (SVHC substances of very high concern) to be declared in accordance with REACH. (2) The products are suitable for underfloor heating.
- (3) To strictly follow the Forbo cleaning recommendation process is the best protection against infection. Please visit www.forbo-flooring.co.uk/acousticdownloads to access our full Cleaning and Maintenance instructions.
- \* TVOC : total volatile organic compounds.