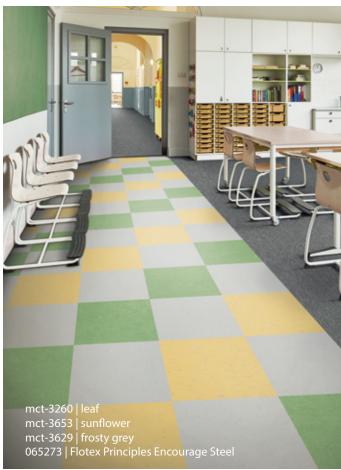

mct essentials elementals topshield PRO

 MCT Coordinates! Our new collection features pops of bright color combined with a neutral base to create balance in a range of inspirational colors, ensuring efficiency and harmony of design. MCT's organic marbled texture provides a visual connection with nature bringing the outdoors in, while working well with primaries, secondary and tertiary colors. This new palette opens the door to creative and inspiring installations that define spaces, create paths and improve the environment.