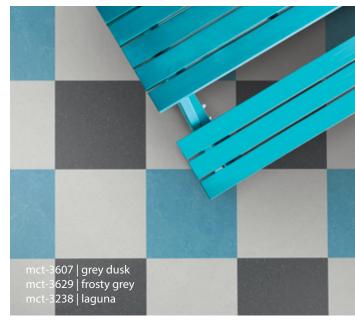

mct essentials elementals topshield PRO

 MCT Coordinates! Our new collection features pops of bright color combined with a neutral base to create balance in a range of inspirational colors, ensuring efficiency and harmony of design. MCT's organic marbled texture provides a visual connection with nature bringing the outdoors in, while working well with primaries, secondary and tertiary colors. This new palette opens the door to creative and inspiring installations that define spaces, create paths and improve the environment.