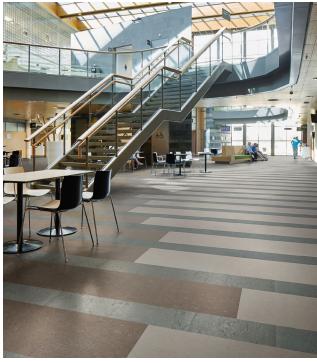

# best performance

Marmoleum's Legendary Performance starts with an industry proven 30-year System Service Life. Marmoleum becomes more resilient as time goes on and is repairable due to its 80mil (60mil MCT/MCS) homogeneous wear layer.

All Marmoleum floors now include Topshield pro, a double UV cured finish that takes care of beautiful floors with lasting appearance retention, that results in the flooring solution with the lowest costs of ownership over its lifetime.