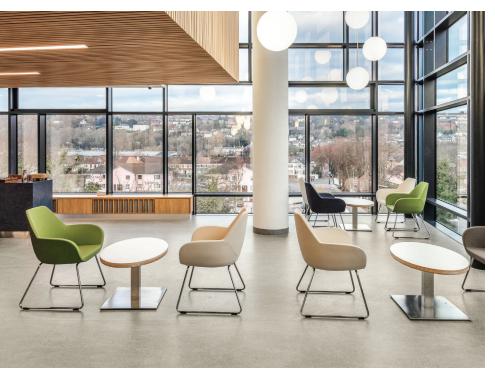

# best design flexibility

Marmoleum allows you to bring the beauty of nature into your interior environment with warm, tactile surfaces, rich color palettes and natural light reflection properties. Available in a broad palette of colors and structures, ranging from soft and subtle to vibrant and bold, Marmoleum helps set the mood and define spaces intended for work, play, rest and healing environments.