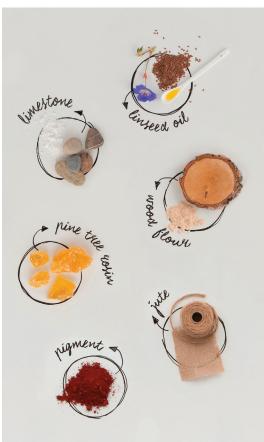

## best raw materials

The path to real carbon neutral building is made from natural raw materials, not plastic. Our linoleum brand, Marmoleum, contributes to a healthy and sustainable indoor environment and is CO2 neutral from Cradle to gate without buying Carbon Credits.

# best for a sustainable society

Through the use of rapidly growing natural raw materials and renewable electricity, the weighted average of the Marmoleum portfolio is carbon neutral (cradle to gate) without the need to offset. It combines ecological values with contemporary design and offers an important contribution to a sustainable world.