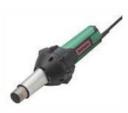

#### Hot welding gun HOT JET S Ref. : 218

For the implementation of hot welds. Ideal in hard to reach places. Power 460W. Weight 0.6kg.