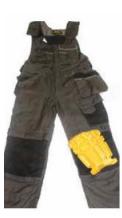

### Forbo Overall

Ref. : 230 + size Particularly suitable for floorcovering applications : pockets for kneepads and various tool pockets. Various sizes available (with lead time depending on size). Forbo Flooring Systems embroidery on back.

#### Knee pads

Ref. : 145 Foam knee pads for Forbo overall.