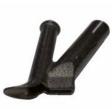

#### Forked trimmer

Ref. : 214 For trimming the weld bead while avoiding surface relief. Trimmer particularly suitable for shower system floors.