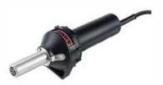

Hot welding gun TRIAC ST Ref. : 217 For making welds in flexible flooring. Power 1600 W. Weight 0.9 kg.

Resistance for TRIAC ST Ref.: 217R Replacement resistance essential for the operation of the device.