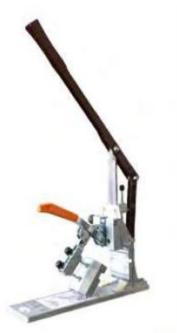

### KFU1000E groover

Ref. : 125 For clean grooving with adjustment of the cutting height (0 to 4.5mm) Power 900W. Weight 4.9kg. Safety system. Guid disc and recovery bag.