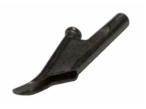

#### MOZART trimmer

Ref. : 190 For trimming hot weld in two steps with a single tool. (perfect for compact and wall PVC).

MOZART blades Ref. : 191 Blades for Mozart trimmer (x5).

**Trimmer for difficult trimming** Ref. : 120 For trimming hot weld in corners, skirting upstand and back of step.