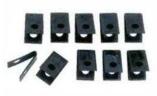

Blades for trimmer (x2) Ref. : 208 (6 mm) / 209 (12 mm) / 211 (pointed) / 210 (flat) Blades for difficult trimming.