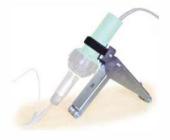

#### CM bottle box

Ref. : 228 To determine the precise humidity percent in a concrete slab or floor. (in accordance with the DTU 53.12 requirements).