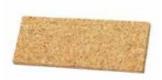

preformed linoleum skirting.

Essential for laying linoleum

flooring. Supplied with 3

blades and 10 tips.

Cork bonding block

For bonding hammering without

leaving any marks. Dimensions :

300 x 120 x 25mm. Made of cork.