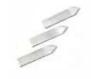

#### Knife for siphon

Short scriber

Ref.: 102

Ref. : 200 Allows the floorcovering to be cut to the required diameter for integration into the PVC floor drain collar

For tracing joints, step noisers

and for connecting strips with