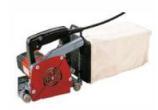

### KFU1000E groover

Ref. : 125 For clean grooving with adjustment of the cutting height (0 to 4.5mm) Power 900W. Weight 4.9kg. Safety system. Guid disc and recovery bag.