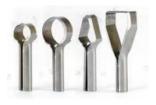

Blades for trimmer (x2) Ref. : 208 (6 mm) / 209 (12 mm) / 211 (pointed) / 210 (flat) Blades for difficult trimming.