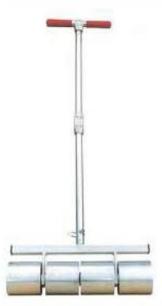

### LVT pressure roller

Ref. : 188 For gluing or clipping LVT coverings. The 26 ball-bearings provide powerful pressure for effective edge and full troweling (width 130 mm).

Ref. : 212 The only tool to efficiently transfer adhesive to the back of the flooring. Width 50cm. Weight 50kg.