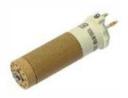

Hot welding gun TRIAC ST Ref. : 217 For making welds in flexible flooring. Power 1600 W. Weight 0.9 kg.

Resistance for TRIAC ST Ref.: 217R Replacement resistance essential for the operation of the device.