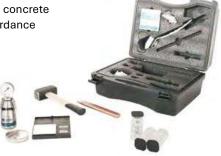

#### CM bottle box

Ref. : 228 To determine the precise humidity percent in a concrete slab or floor. (in accordance with the DTU 53.12 requirements).