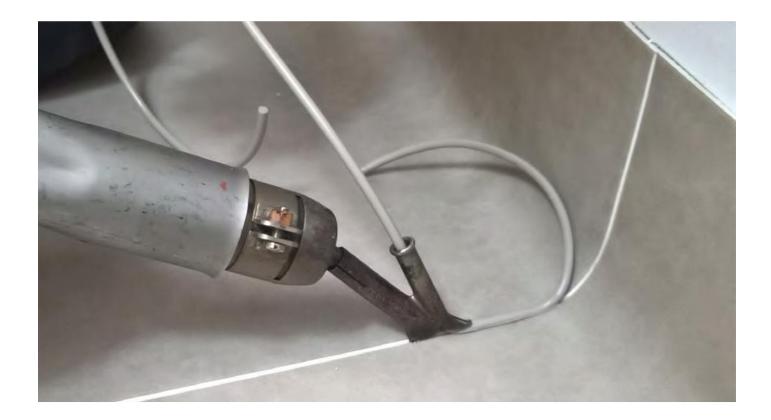

**PVC fast welding nozzle** Ref. : 119 For heat welding PVC coatings with 4 mm diameter weld bead

To remove melted rod residues from fast

LINO fast welding nozzle Ref. : 121 For heat-welding linoleum coverings with 4 mm diameter weld bead.