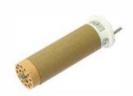

# Resistance for HOT JET S

Ref. : 218 Replacement resistance essential for the operation of the device.