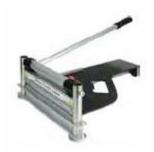

### LVT guillotine

Ref. : 178 For clean, careful cutting of LVT boards (up to 6 mm thick). Cutting width up to 330 mm - Cutting angle 0-45°.

Knife with 5 blades Ref. : 202 straight blades Ref. : 203 hood blades In aluminum with plastic sheath (with 5 straight blades or 5 hook blades).