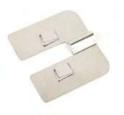

preformed linoleum skirting.

Essential for laying linoleum

flooring. Supplied with 3

blades and 10 tips.

Cork bonding block

For bonding hammering without

leaving any marks. Dimensions :

300 x 120 x 25mm. Made of cork.