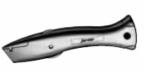

### LVT guillotine

Ref. : 178 For clean, careful cutting of LVT boards (up to 6 mm thick). Cutting width up to 330 mm - Cutting angle 0-45°.

Knife with 5 blades Ref. : 202 straight blades Ref. : 203 hood blades In aluminum with plastic sheath (with 5 straight blades or 5 hook blades).