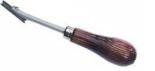

# Long scriber

Ref. : 101 For tracing around the periphery of a wall profile by simple transfer. Essential for laying linoleum flooring. Supplied with 3 blades and 10 tips.