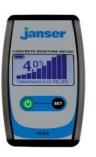

#### VID4 dampness meter

Ref. : 289 Ideal for preliminary carbide bomb testing. For non-destructive moisture detection in materials of all kinds. Highfrequency electronic measurement.

Unrolling Rolly A4 Ref. : 166