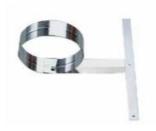

Long flat ruler Ref. : 223 One ruler of 210 cm long in stainless steel.

Short flat ruler Ref. : 261 One ruler of 60 cm long in stainless steel.