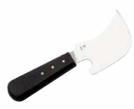

### Quarter moon knife

Dimension: 30 cm long

Nozzle brush

welding nozzle.

Ref.: 197

Ref. : 117 For trimming welding rods in 2 steps : 1st pass on hot weld with quarter-moon knife fitted with trimming guide, second pass on cooled weld with knife alone.