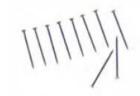

# Long scriber

Ref. : 101 For tracing around the periphery of a wall profile by simple transfer. Essential for laying linoleum flooring. Supplied with 3 blades and 10 tips.

### Scriber spare tips (100 tips) Ref. : 149 For short and long scriber.

**Scriber blades (6 blades)** Ref. : 156 For short and long scriber