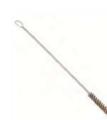

**PVC fast welding nozzle** Ref. : 119 For heat welding PVC coatings with 4 mm diameter weld bead

To remove melted rod residues from fast

LINO fast welding nozzle Ref. : 121 For heat-welding linoleum coverings with 4 mm diameter weld bead.