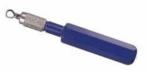

#### Knife for siphon

Short scriber

Ref.: 102

Ref. : 200 Allows the floorcovering to be cut to the required diameter for integration into the PVC floor drain collar

For tracing joints, step noisers

and for connecting strips with