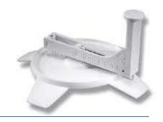

### LVT guillotine

Ref. : 178 For clean, careful cutting of LVT boards (up to 6 mm thick). Cutting width up to 330 mm - Cutting angle 0-45°.

Knife with 5 blades Ref. : 202 straight blades Ref. : 203 hood blades In aluminum with plastic sheath (with 5 straight blades or 5 hook blades).