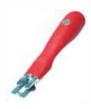

#### Anti-bounce hammer for LVT Ref. : 165 For assembling LVT click planks

together. Shocks absorbed. Does not leave marks.