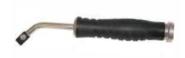

**PVC fast welding nozzle** Ref. : 119 For heat welding PVC coatings with 4 mm diameter weld bead

To remove melted rod residues from fast

LINO fast welding nozzle Ref. : 121 For heat-welding linoleum coverings with 4 mm diameter weld bead.