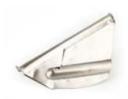

#### Forked trimmer

Ref. : 214 For trimming the weld bead while avoiding surface relief. Trimmer particularly suitable for shower system floors.