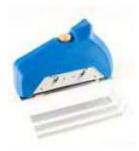

#### Forbo Trimmer Ref. : 103

Allows easy, clean trimming of edges to produce perfect joints. It can also be used to cut decorative strips in widths of 5, 10, 20, 25 and 30 mm, thanks to the various shims supplied.