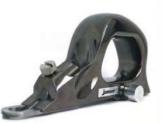

### LVT guillotine

Ref. : 178 For clean, careful cutting of LVT boards (up to 6 mm thick). Cutting width up to 330 mm - Cutting angle 0-45°.

Knife with 5 blades Ref. : 202 straight blades Ref. : 203 hood blades In aluminum with plastic sheath (with 5 straight blades or 5 hook blades).