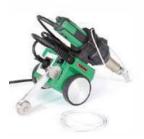

### Mini Floor

Ref. : 193 Automatic welder for Triac welding gun. Easy to use and to transport (5.3kg). Delivered without welding gun.