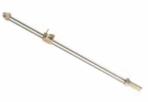

# Long scriber

Ref. : 101 For tracing around the periphery of a wall profile by simple transfer. Essential for laying linoleum flooring. Supplied with 3 blades and 10 tips.

preformed linoleum skirting.

Essential for laying linoleum

flooring. Supplied with 3

blades and 10 tips.

Cork bonding block

For bonding hammering without

leaving any marks. Dimensions :

300 x 120 x 25mm. Made of cork.