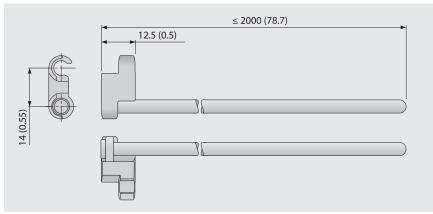

## **Basic data**

| Module        |       | Pin      |                  |
|---------------|-------|----------|------------------|
| Material      | Color | Material | Length [mm (in)] |
| POM           | LB    | PBT      | ≤ 2000 (79)      |
| Mold to order |       |          |                  |
| POM-MD        | BL    | PBT      | ≤ 2000 (79)      |