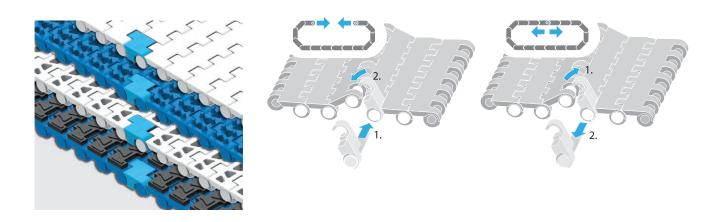

## **S4.1-0 FLT PSP** | ProSnap

Quick-Release for easy, quick and toolless opening and closing of the belt | One pin solution for entire belt width