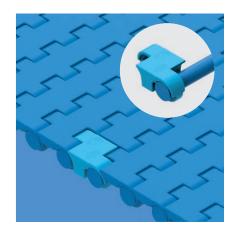

## **S4.1-0 FLT PSP** | ProSnap

Quick-Release for easy, quick and toolless opening and closing of the belt | One pin solution for entire belt width