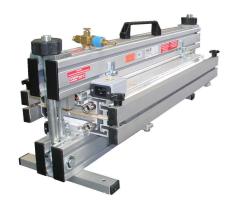

## Heating Press for Melt Splices SM-HP-120/750-P

The connecting heating devices of this serious are outlined by their light, compact construction as well as the short heating up and cooling time. The connection cables of the 230V devices are delivered in plugin form.

The standard equipment of the heating presses includes: Hold-down bar, pressure equalizing metal sheets, shim bar set, textured fabric standard, separating paper, soft pad 1 mm, silicone fabric and thermometer.

The application can be enhanced by using the following components: A portable cooling device, a control unit and a handy compressor.

Heating press for melt splices SM-HP-120/750-P

Should you need any further information, please contact directly the manufacturer: