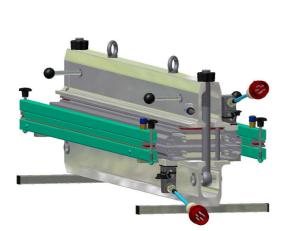

# Heating Press for Melt Splices SM-HP-180/1500-P

Electrical heating devices for fabricating melt splices using Forbo Siegling belt material.

The presses are entirely dismountable; therefore larger devices are also easily transportable. The standard equipment of the heating presses of this type includes: Hold-down bar, pressure equalizing metal sheets, shim bar set, textured fabric standard, separating paper, soft pad 1 mm, silicone fabric no. 1 and thermometer.

approx. 20

approx. 3

water

5

200

Heating press for melt splices SM-HP-180/1500-P

Should you need any further information, please contact directly the manufacturer:

Müssel Maschinenbau GmbH Reichelsweiherstrasse 8, D-95615 Marktredwitz www.muessel.com