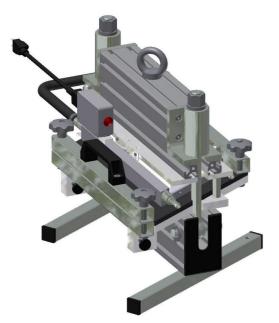

## Heating Press for Bonded Splices SB-HP-180/300

Heating presses are electrical heating devices used for fabricating (splicing) Forbo Siegling belting material that is suitable for temperatures of 110 °C.

Heating press for bonded splices SB-HP-180/300

Should you need any further information, please contact directly the manufacturer:

Müssel Maschinenbau GmbH Reichelsweiherstrasse 8, D-95615 Marktredwitz www.muessel.com