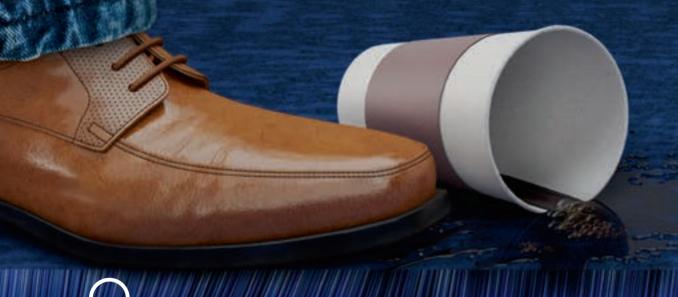

## flotex® colour ACOUSTIC PLUS

Acoustic hindrance is number two on the list for complaints about the work environment. Improved acoustic properties help to increase concentration.

For additional acoustic properties we offer a special backing for our Flotex tiles that increases the impact sound reduction by 3dB to a total of 22dB. This is a positive feature in learning environments, offices and public areas. The AcousticPlus backing can only be ordered for tile items.

AcousticPlus 746006 is a stocked item.

Flotex Acoustic Plus offers a good sound absorption of 0.25, which is comparable to commonly used carpet sheet and tiles. Next to sound absorption Flotex Acoustic Plus offers a very good shock absorption. This is relevant for areas where people are standing for a long time and underfoot comfort is important.