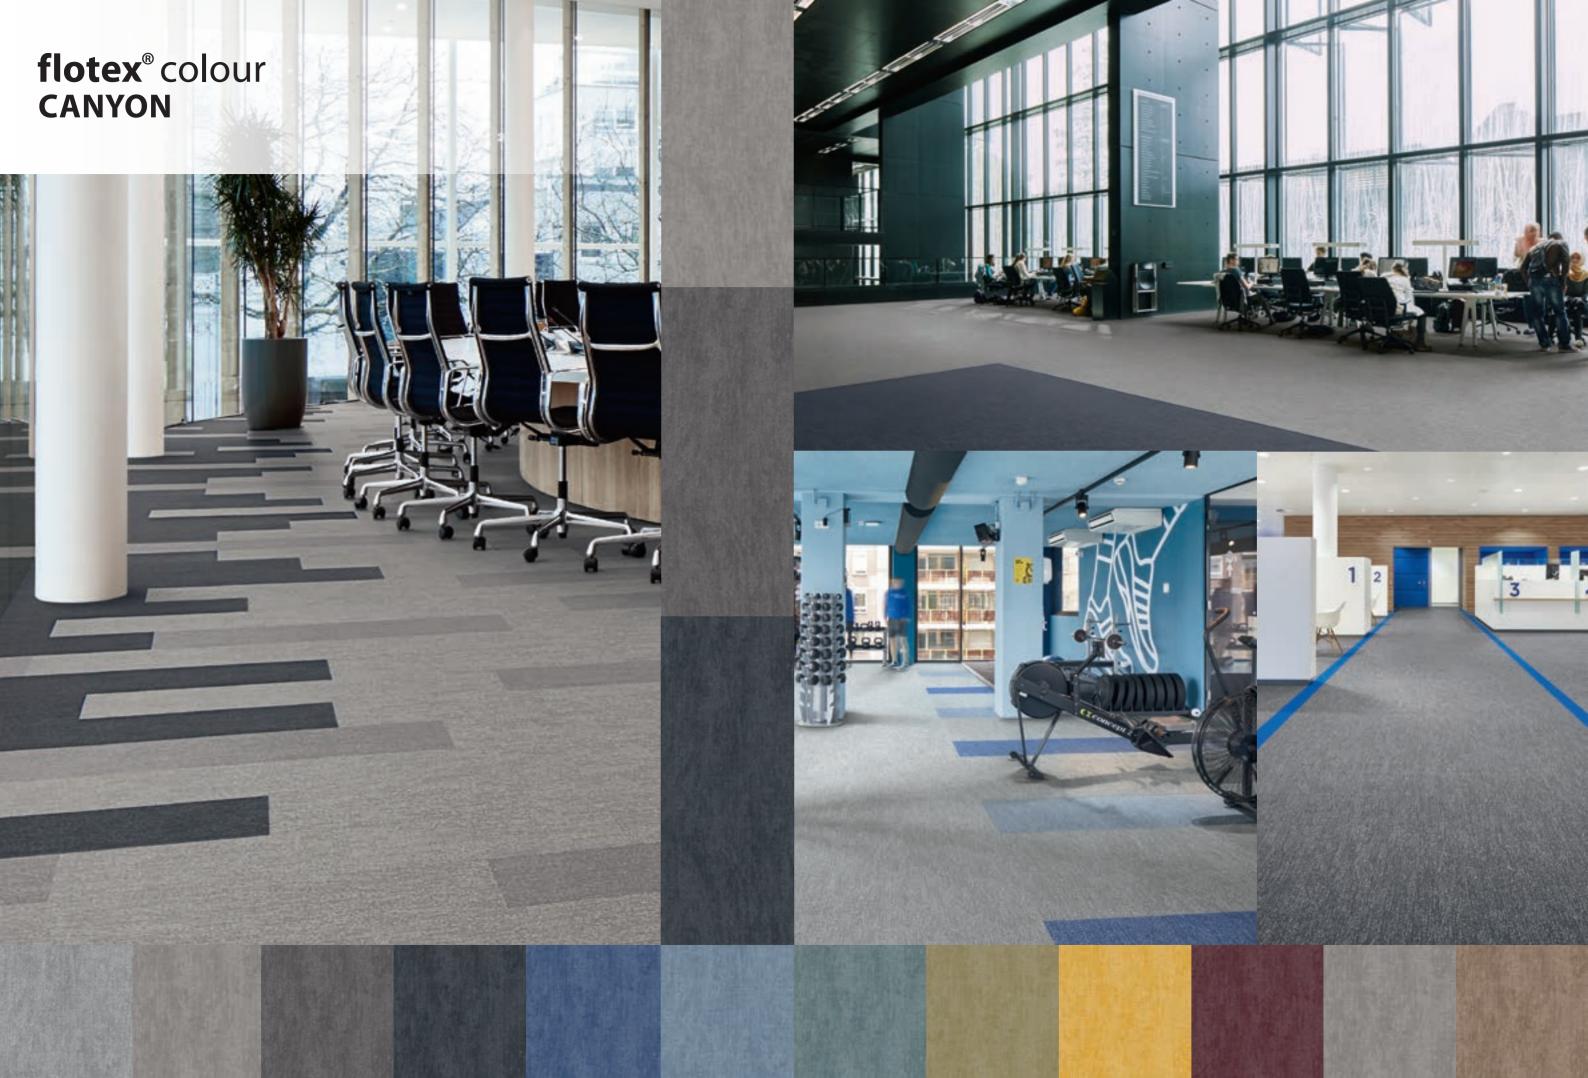

## canyon

Flotex Canyon is a heavier grained semi-plain visual inspired by natural earth and rock. It has a distinctive depth and textile look with medium contrast.