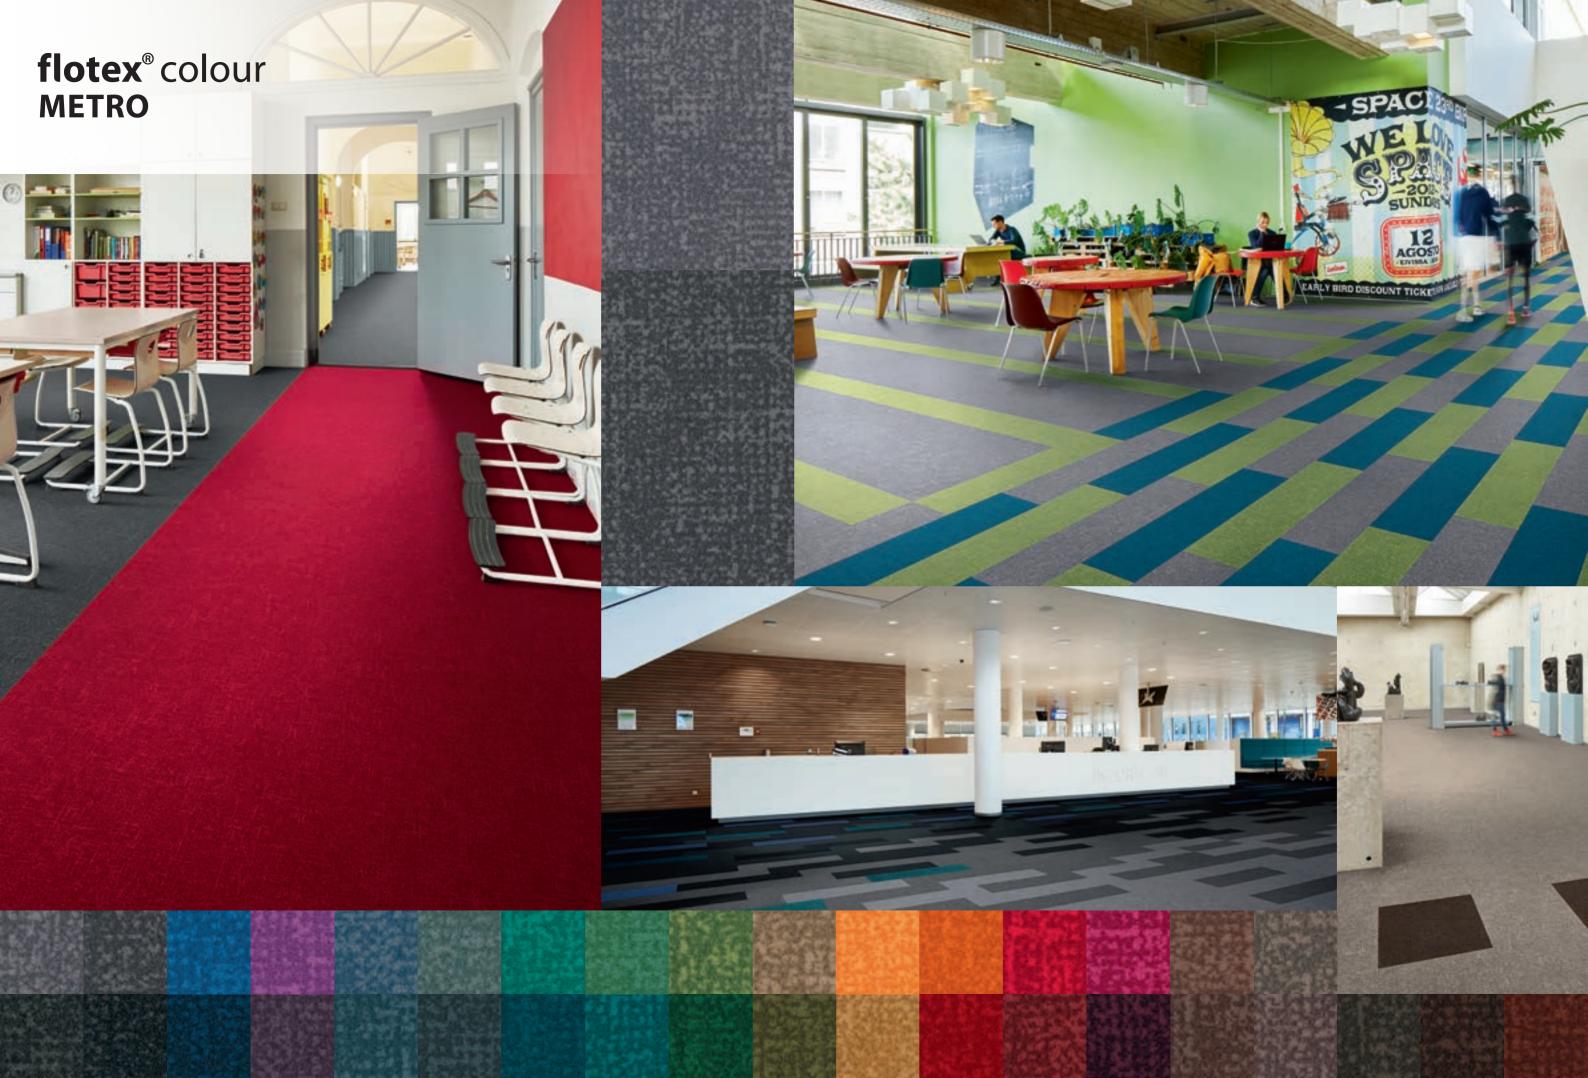

## metro

Flotex Metro is a versatile semi-plain floor design which covers a wide and modern colour bank. The understated pattern conveys texture without definitive form, creating an authentic feel that is unique to Flotex flooring.