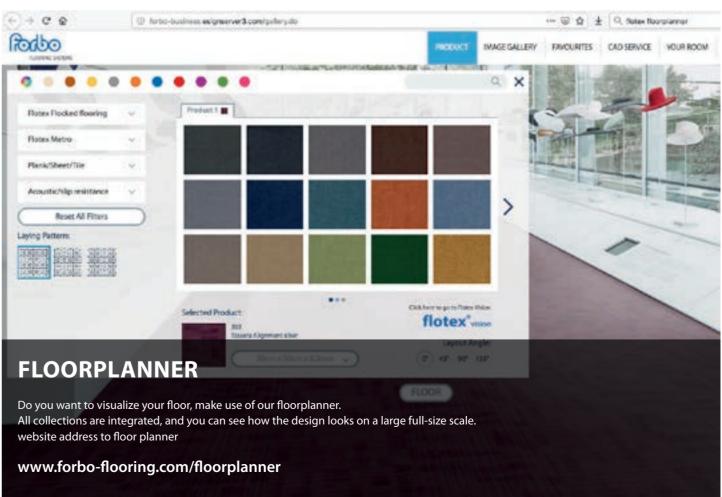

ics can be improved with 0.25dB rating. Flotex has ultra-low and safe emissions, improving in-room health.



## LOW ROLL RESISTANCE

Flotex has a low roll resistance so it is easy to use in offices. Because of its durable construction the fibres will return to their original position and the floor remains as new.



OLX office, Brazil



## flotex<sup>®</sup> colour RETAIL

Retail stores today need to be visually appealing and attract people into the store. Good design, way finding, colour and comfort are all important features. Flotex is also easy to clean for staff and durable providing many years of use.



#### EXCELLENT SLIP RESISTANCE

Flotex is safe to walk on even for people that are less stable on their feet. A safe feeling that adds up to the cosiness of the surrounding.









## flotex<sup>®</sup> THE HIGH TECH TEXTILE



UPTO 22 dB IMPACT SOUND **REDUCTION AND 0.25 IN ROOM SOUND RATING** 



**EXCELLENT** SLIP RESISTANCE



WASHABLE



MECHANICAL WET CLEANING POSSIBLE



THE ONLY TEXTILE FLOOR **COVERING TO RECEIVE THE** ALLERGY UK SEAL OF APPROVAL™

Flotex is different from other textile floor coverings due to its unique construction. By combining a high density flocked surface with a heavy duty resilient foundation Flotex offers the best of both worlds.

#### **Durable and comfortable**

Discover the toughness and durability of Flotex which comes as a result of the up to 80 million nylon 6.6 fibres per square metre. Additionally these fibres offer the experience of quietness and comfort normally only associated with a

> **STRAIGHT** NYLON 6.6

> > Vacuumi