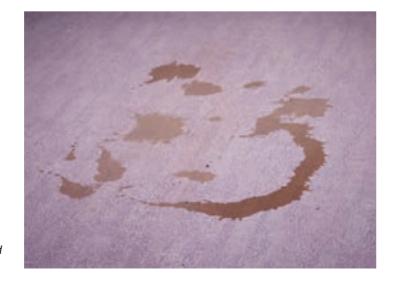

#### **Spot cleaning**

Many kinds of spills can be removed with just clean warm water or a mild carpet detergent. The heavy and more stubborn spills can be removed using a paint scraper and a brush.

## **Regular cleaning**

Vaccuuming and stain removal keeps Flotex looking good every day.

#### Maintenance

Periodic maintenance using a rinse, brush and water vacuum/ scrubber dryer or 3 in 1 machine will guarantee the best results on Flotex.

Contact Forbo Flooring Systems Australia or visit our website for detailed Cleaning & Maintenance instructions