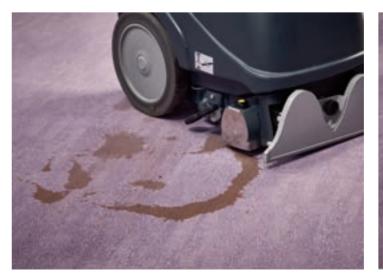

#### **Spot cleaning**

Many kinds of spills can be removed with just clean warm water or a mild carpet detergent. The heavy and more stubborn spills can be removed using a paint scraper and a brush.

## **Regular cleaning**

Vaccuuming and stain removal keeps Flotex looking good every day.

#### Maintenance

Periodic maintenance using a rinse, brush and water vacuum/ scrubber dryer or 3 in 1 machine will guarantee the best results on Flotex.

Contact Forbo Flooring Systems Australia or visit our website for detailed Cleaning & Maintenance instructions