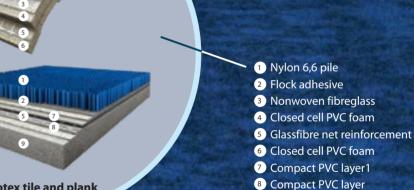

Flotex is different from other textile floor coverings due to its unique construction. By combining a high density flocked surface with a heavy duty resilient foundation Flotex offers the best of both worlds.