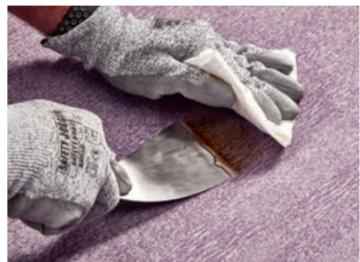

#### **Spot cleaning**

Many kinds of spills can be removed with just clean warm water or a mild carpet detergent. The heavy and more stubborn spills can be removed using a paint scraper and a brush.