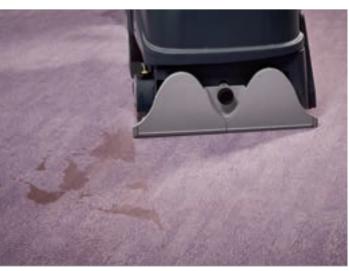

#### **Spot cleaning**

Many kinds of spills can be removed with just clean warm water or a mild carpet detergent. The heavy and more stubborn spills can be removed using a paint scraper and a brush.

## **Regular cleaning**

Vaccuuming and stain removal keeps Flotex looking good every day.

#### Maintenance

Periodic maintenance using a rinse, brush and water vacuum/ scrubber dryer or 3 in 1 machine will guarantee the best results on Flotex.

Contact Forbo Flooring Systems Australia or visit our website for detailed Cleaning & Maintenance instructions