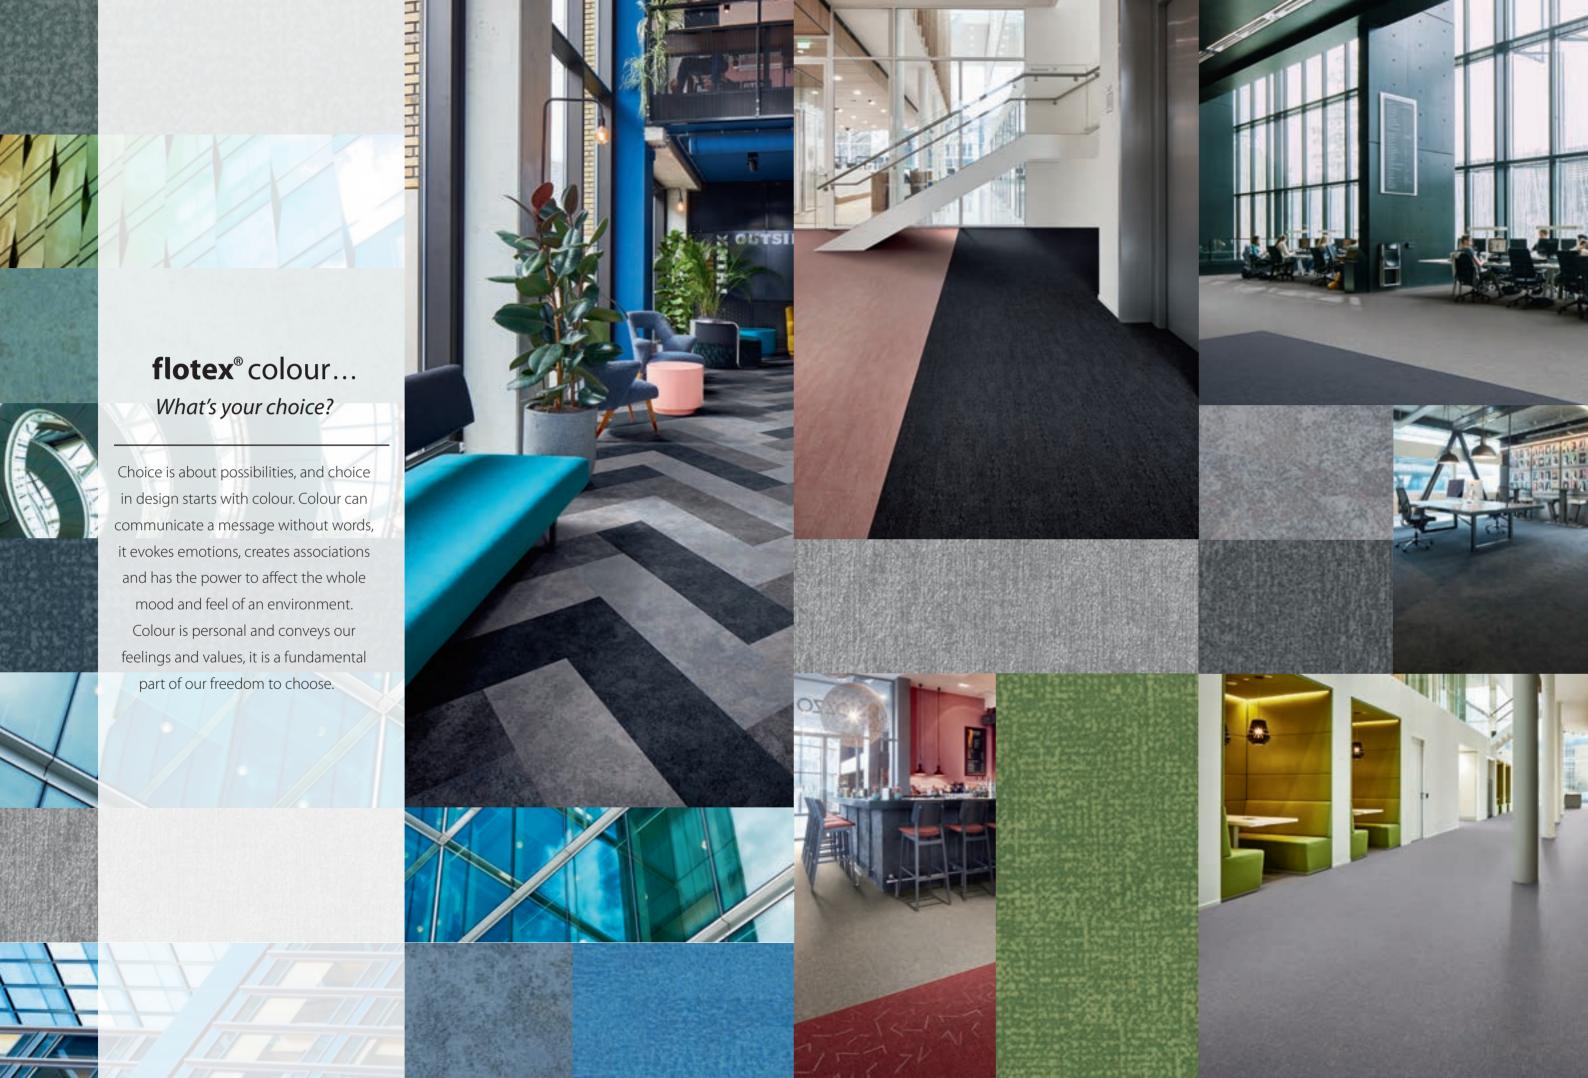

# glue page

AUS





## flotex<sup>®</sup> colour

## CALGARY | METRO | PENANG | CANYON









## calgary

Flotex Calgary offers a wide range of colours in a soft, natural design that can easily be combined with other Flotex or resilient ranges like Marmoleum. Calgary is the perfect choice for application areas that require a muted ambiance.

## metro

Flotex Metro is a versatile semi-plain floor design which covers a wide and modern colour bank. The understated pattern conveys texture without definitive form, creating an authentic feel that is unique to Flotex flooring.

## penang

Flotex Penang represents a stunning look for any modern environment. Its hint of the wooden planks design provides a quiet neutral floor design.

## canyon

Flotex Canyon is a heavier grained semi-plain visual inspired by natur