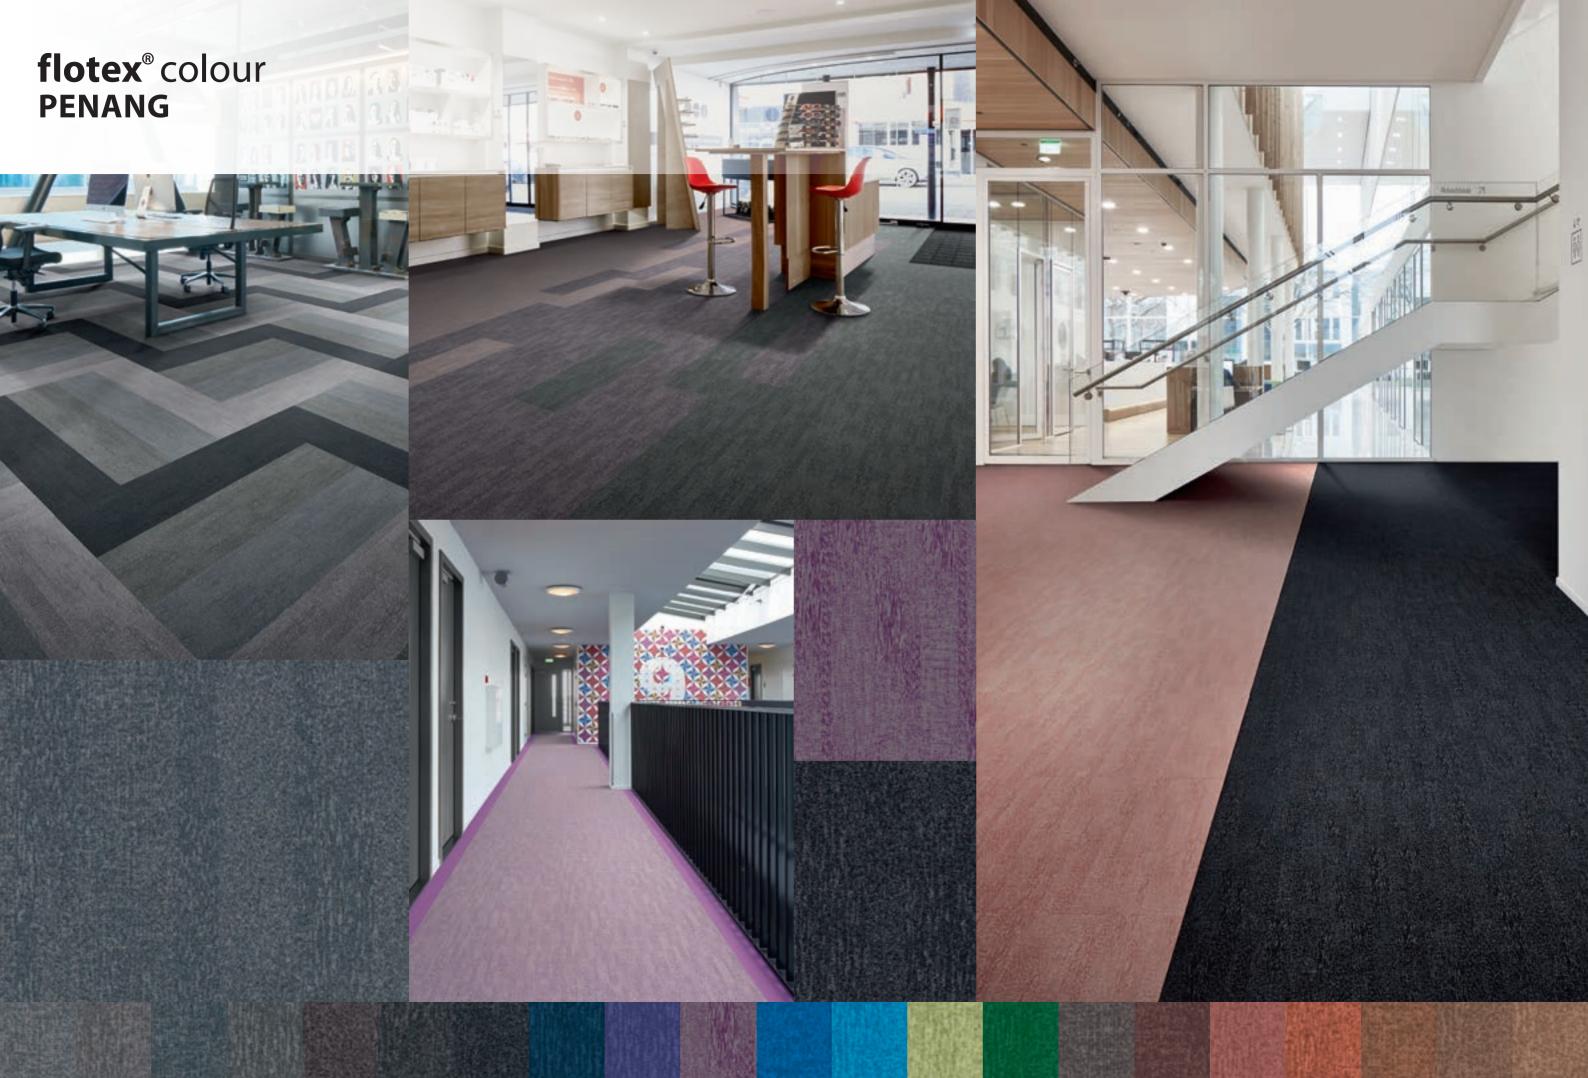

## penang

Flotex Penang represents a stunning look for any modern environment. Its hint of the wooden planks design provides a quiet neutral floor design.