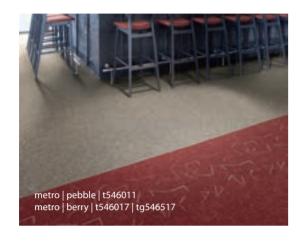

## metro

Flotex Metro is a versatile semi-plain floor design which covers a wide and modern colour bank. The understated pattern conveys texture without definitive form, creating an authentic feel that is unique to Flotex flooring.