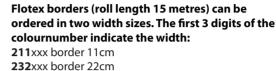

## flotex<sup>®</sup> colour **BORDERS**

The Flotex borders can help you be creative when designing your floor space by offering the ability to frame an area, separate spaces or provide an edge to your floor with a solid insert. Flotex borders are uni coloured strips available in 11 or 22 cm width, which, can be used in combination with Flotex sheet only.

#### flotex® borders

| nimbus   | 211044           |        |
|----------|------------------|--------|
| grey     | 211046 232046    |        |
| ash      | 211031 232031    |        |
| tempest  | 211110           |        |
| petrol   | 211007 232007    |        |
| indigo   | 211016           |        |
| electric | 211096<br>232096 |        |
| ergreen/ | 211088           |        |
| moss     | 211087           |        |
| citrus   | 211085           |        |
| gold     | 211099 232099    |        |
| pebble   | 211076<br>232076 |        |
| truffle  | 211093           |        |
| cocoa    | 211081 232081    |        |
| melon    | 211072<br>232072 |        |
| ngerine  | 211003<br>232003 |        |
| lilac    | 211100           |        |
|          | 211091 232091    | 200    |
| red      | 211008           | 4 14 4 |
| berry    | 211083 232083    |        |
| nnamon   | 211094<br>232094 |        |
| nocolate | 211114 232114    |        |
|          |                  |        |