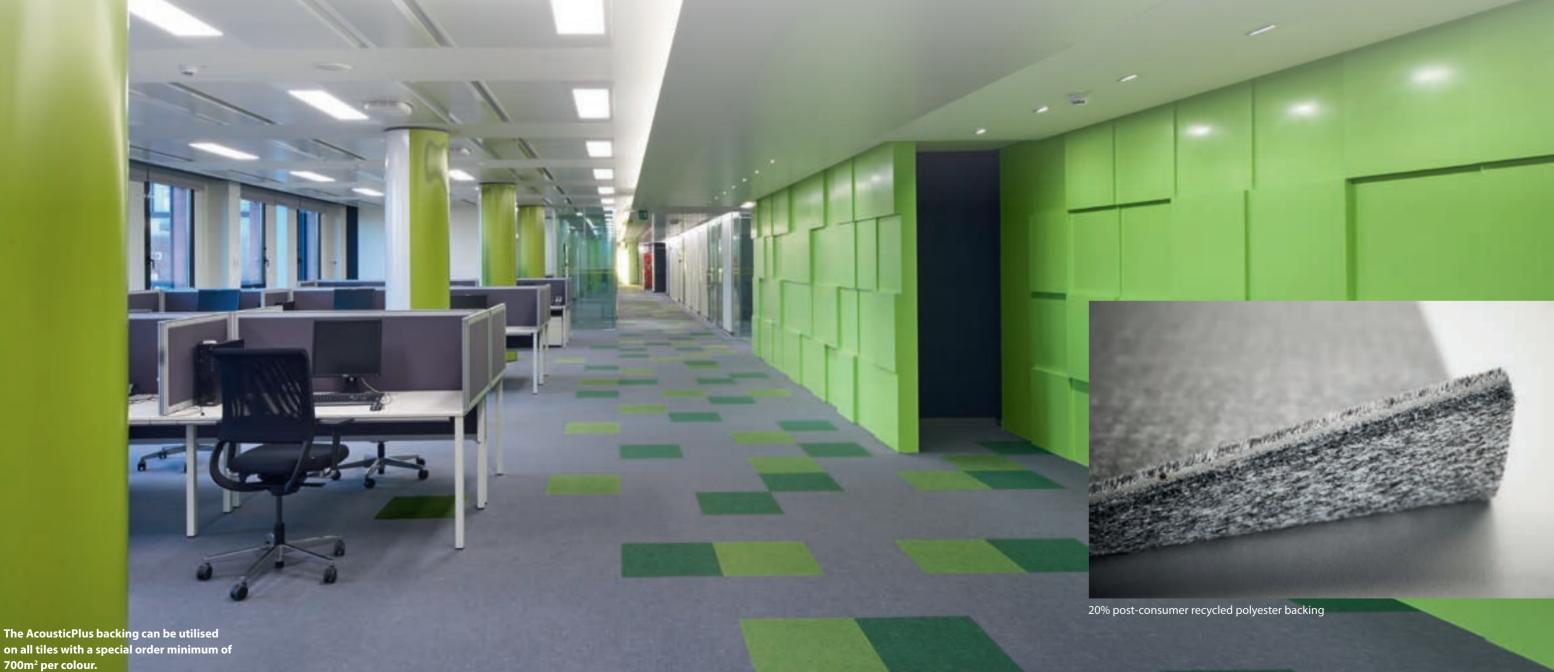

## flotex® colour ACOUSTIC PLUS

Acoustic hindrance is number two on the list for complaints about the work environment. Improved acoustic properties help to increase concentration.

For additional acoustic properties we offer a special backing for our Flotex tiles that increases the impact sound reduction by 3dB to a total of 22dB. This is a positive feature in learning environments, offices and public areas. The AcousticPlus backing can only be ordered for tile items.

AcousticPlus 746006 is a stocked item.

Flotex Acoustic Plus offers a good sound absorption of 0.25, which is comparable to commonly used carpet sheet and tiles. Next to sound absorption Flotex Acoustic Plus offers a very good shock absorption. This is relevant for areas where people are standing for a long time and underfoot comfort is important.