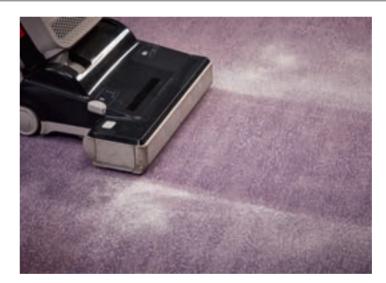

## **Regular cleaning**

Vaccuuming and stain removal keeps Flotex looking good every day.

#### Maintenance

Periodic maintenance using a rinse, brush and water vacuum/ scrubber dryer or 3 in 1 machine will guarantee the best results on Flotex.

Contact Forbo Flooring Systems Australia or visit our website for detailed Cleaning & Maintenance instructions