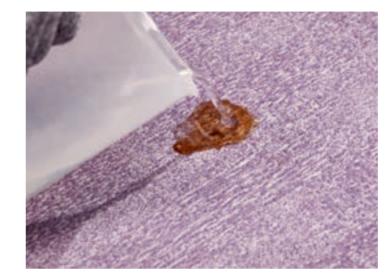

#### **Spot cleaning**

Many kinds of spills can be removed with just clean warm water or a mild carpet detergent. The heavy and more stubborn spills can be removed using a paint scraper and a brush.