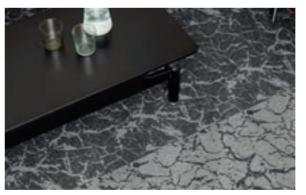

#### **Emboss glass**

Inspired by glass this pattern is a random geometric that can be used to add a striking accent to an installation.

#### **Colour range**

petrol

gull

apple

citrus

red