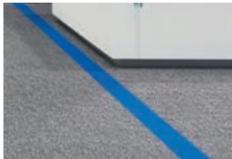

## flotex<sup>®</sup> colour **BORDERS**

The Flotex borders can help you be creative when designing your floor space by offering the ability to frame an area, separate spaces or provide an edge to your floor with a solid insert. Flotex borders are uni coloured strips available in 11 or 22 cm width, which, can be used in combination with Flotex sheet only.