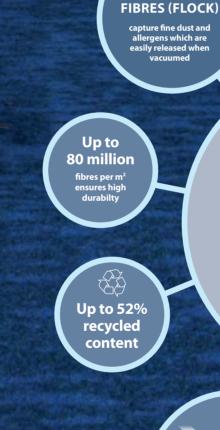

#### **Durable and comfortable**

Discover the toughness and durability of Flotex which comes as a result of the up to 80 million nylon 6.6 fibres per square metre. Additionally these fibres offer the experience of quietness and comfort normally only associated with a

#### Quiet and good indoor air

The fibres not only perform in sound absorption (>20dB) and comfort, they also capture allergens and fine dust from the air. The good thing is that they also effortlessly release it during cleaning, both dry and wet. This secures a good indoor air quality, which is especially important for allergy sufferers. The seal of approval from the British Allergy Foundation confirms this.

## **CARPET**

Looped and curved fibre structures make removing allergens and fine dust difficult with more intense cleaning efforts.

30% MORE DIRT RELEASED

**FLOTEX** 

The 80 million straight nylon fibres that are electrostatically flocked into the backing capture fine dust and allegens. The unique structure ensures these can be released when vaccuumed. That is why Flotex is the only textile flooring with a Britisch Allergy Foundation approval.