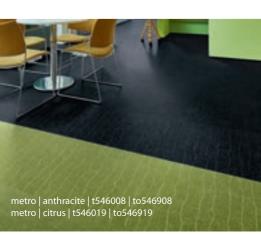

## metro

Flotex Metro is a versatile semi-plain floor design which covers a wide and modern colour bank. The understated pattern conveys texture without definitive form, creating an authentic feel that is unique to Flotex flooring.