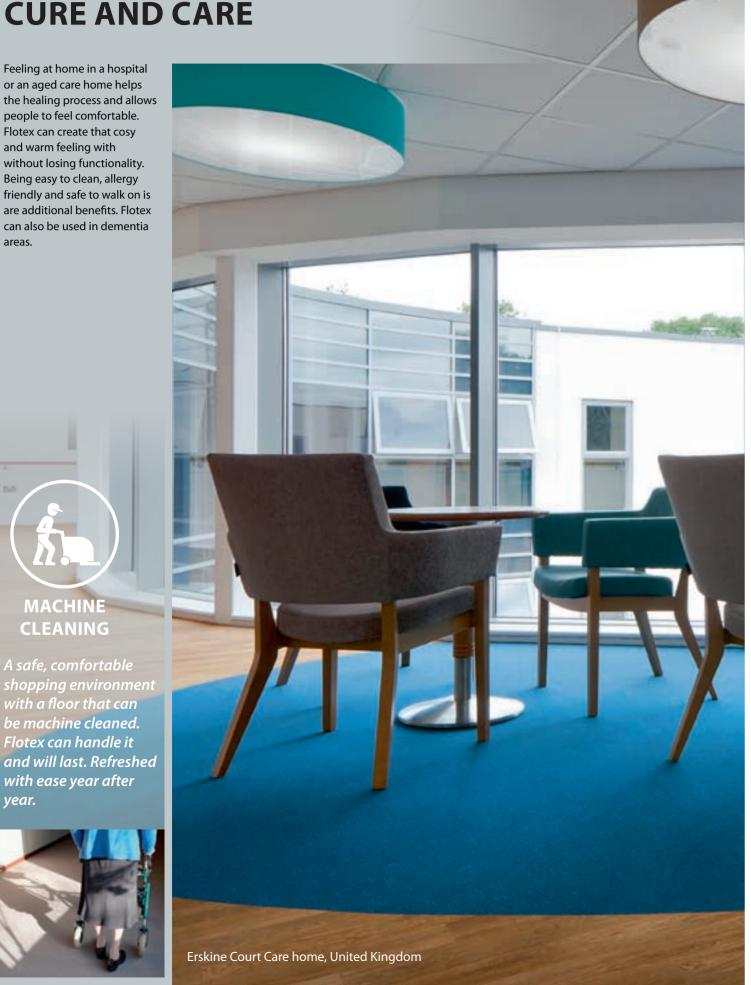

## flotex<sup>®</sup> colour **CURE AND CARE**

Feeling at home in a hospital or an aged care home helps the healing process and allows people to feel comfortable. Flotex can create that cosy and warm feeling with without losing functionality. Being easy to clean, allergy friendly and safe to walk on is are additional benefits. Flotex can also be used in dementia areas.

> MACHINE **CLEANING**

A safe, comfortable

with a floor that can

be machine cleaned.

Flotex can handle it

with ease year after

year.

inspiration but also quiet spaces. You can play with Flotex design whether you use the planks, tiles or sheet in combination with borders. Make your office stand out in a positive way. The durable construction of Flotex will keep the heavy use floor as new. Impact sound reduction up to 22 dB is a plus as Flotex will reduce the noise even in multilevel open plan offices. In room acoustics can be improved with 0.25dB rating. Flotex has ultra-low and safe emissions, improving in-room health.