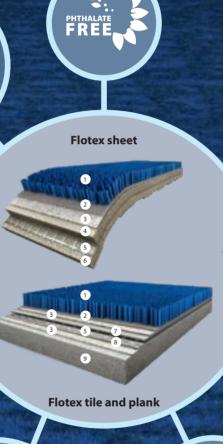

Flotex is different from other textile floor coverings due to its unique construction. By combining a high density flocked surface with a heavy duty resilient foundation Flotex offers the best of both worlds.