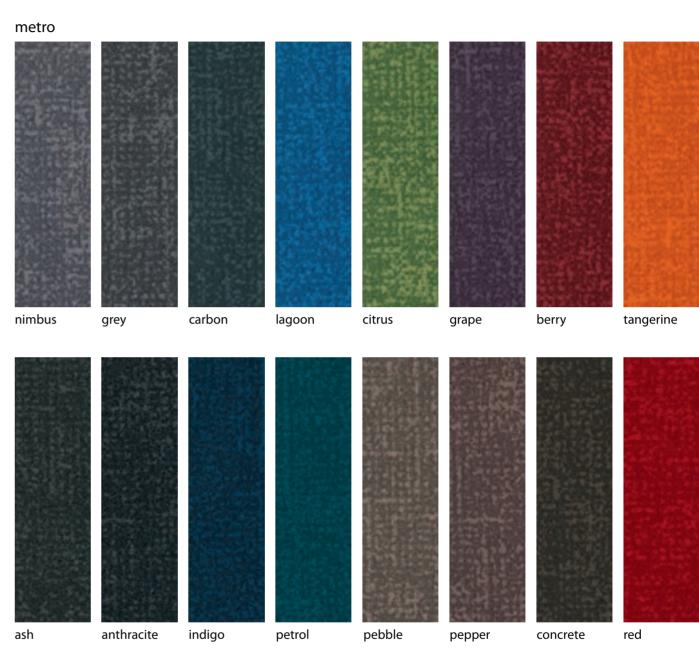

## metro

Flotex Metro is a versatile semi-plain floor design which covers a wide and modern colour bank. The understated pattern conveys texture without definitive form, creating an authentic feel that is unique to Flotex flooring.