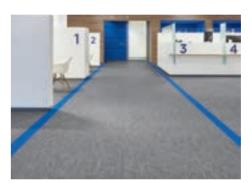

## flotex<sup>®</sup> colour **BORDERS**

The Flotex borders can help you be creative when designing your floor space by offering the ability to frame an area, separate spaces or provide an edge to your floor with a solid insert. Flotex borders are uni coloured strips available in 11 or 22 cm width, which, can be used in combination with Flotex sheet only.