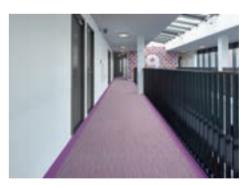

## calgary

Flotex Calgary offers a wide range of colours in a soft, natural design that can easily be combined with other Flotex or resilient ranges like Marmoleum. Calgary is the perfect choice for application areas that require a muted ambiance.

## metro

Flotex Metro is a versatile semi-plain floor design which covers a wide and modern colour bank. The understated pattern conveys texture without definitive form, creating an authentic feel that is unique to Flotex flooring.

## penang

Flotex Penang represents a stunning look for any modern environment. Its hint of the wooden planks design provides a quiet neutral floor design.

## canyon

Flotex Canyon is a heavier grained semi-plain visual inspired by natural earth and rock. It has a distinctive depth and textile look with medium contrast.