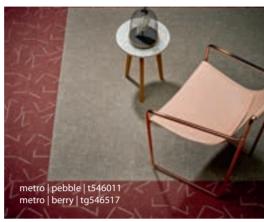

## metro

Flotex Metro is a versatile semi-plain floor design which covers a wide and modern colour bank. The understated pattern conveys texture without definitive form, creating an authentic feel that is unique to Flotex flooring.