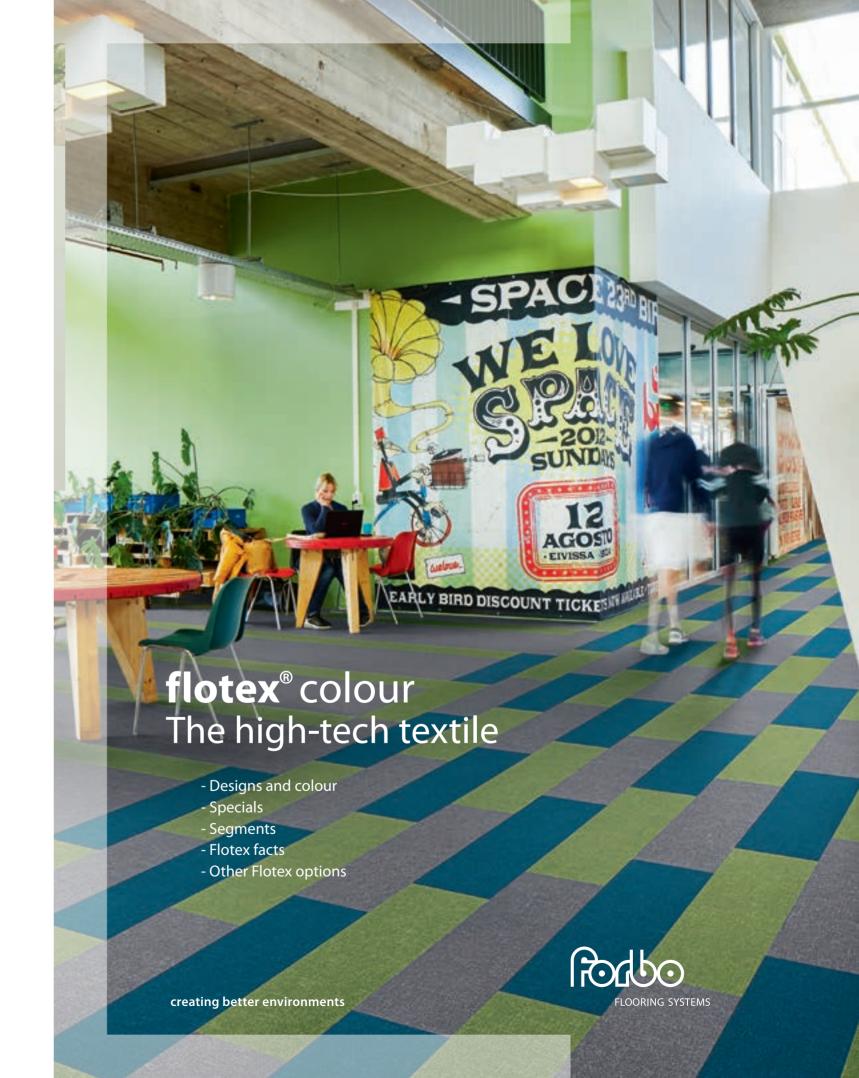

# glue page

AUS





## flotex<sup>®</sup> colour

## CALGARY | METRO | PENANG | CANYON









## calgary

Flotex Calgary offers a wide range of colours in a soft, natural design that can easily be combined with other Flotex or resilient ranges like Marmoleum. Calgary is the perfect choice for application areas that require a muted ambiance.

## metro

Flotex Metro is a versatile semi-plain floor design which covers a wide and modern colour bank. The understated pattern conveys texture without definitive form, creating an authentic feel that is unique to Flotex flooring.

## penang

Flotex Penang represents a stunning look for any modern environment. Its hint of the wooden planks design provides a quiet neutral floor design.

## canyon

Flotex Canyon is a heavier grained semi-plain visual inspired by nat