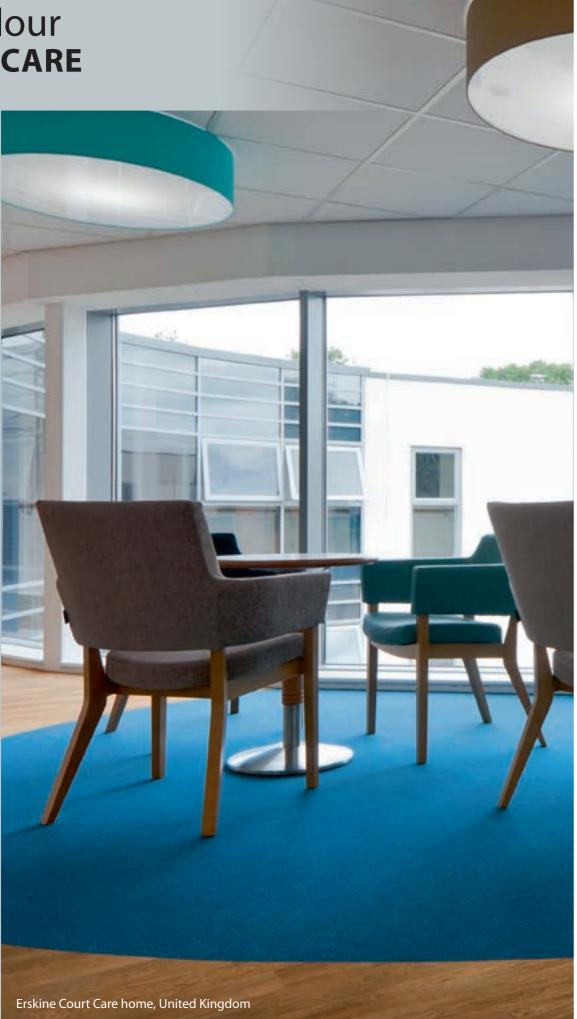

## flotex<sup>®</sup> colour **CURE AND CARE**

Feeling at home in a hospital or an aged care home helps the healing process and allows people to feel comfortable. Flotex can create that cosy and warm feeling with without losing functionality. Being easy to clean, allergy friendly and safe to walk on is are additional benefits. Flotex can also be used in dementia areas.

> MACHINE **CLEANING**

A safe, comfortable

with a floor that can

be machine cleaned.

Flotex can handle it

with ease year after

year.

inspiration but also quiet spaces. You can play with Flotex design whether you use the planks, tiles or sheet in combination with borders. Make your office stand out in a positive way. The durable construction of Flotex will keep the heavy use floor as new. Impact sound reduction up to 22 dB is a plus as Flotex will reduce the noise even in multilevel open plan offices. In room acoustics can be improved with 0.25dB rating. Flotex has ultra-low and safe emissions, improving in-room health.