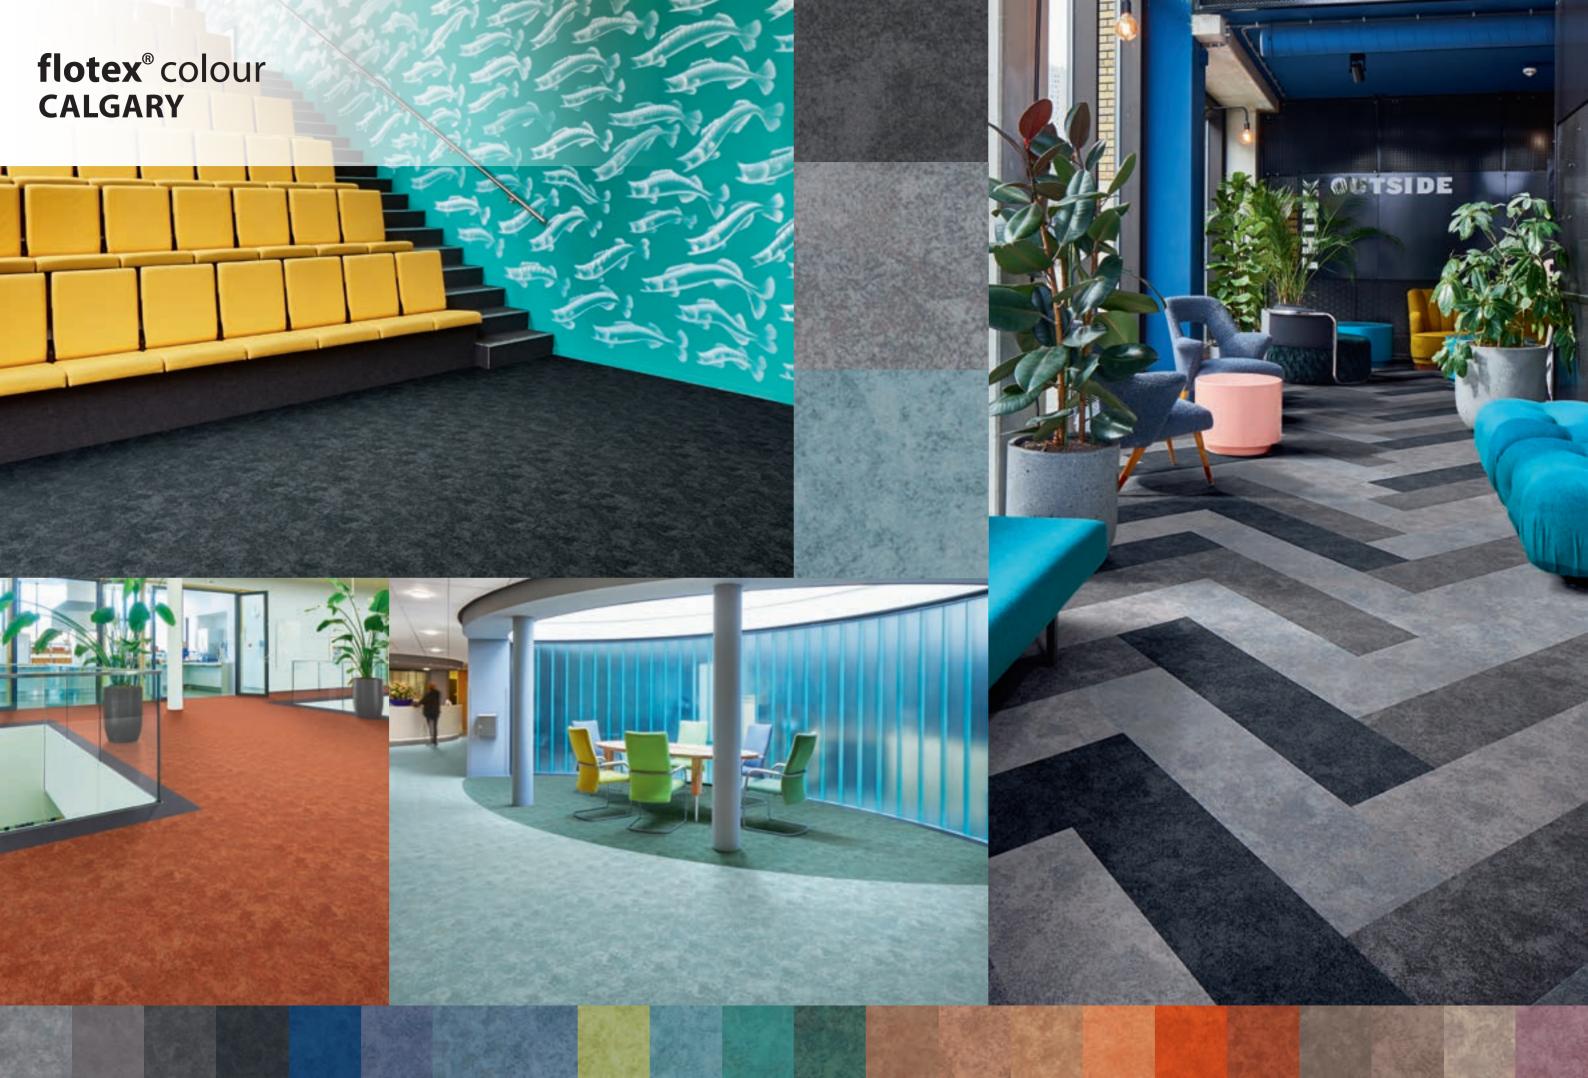

## calgary

Flotex Calgary offers a wide range of colours in a soft, natural design that can easily be combined with other Flotex or resilient ranges like Marmoleum. Calgary is the perfect choice for application areas that require a muted ambiance.