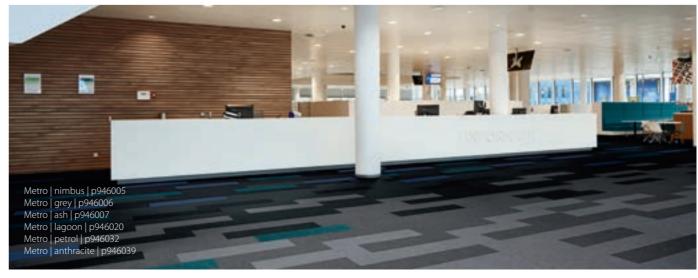

## metro

Flotex Metro is a versatile semi-plain floor design which covers a wide and modern colour bank. The understated pattern conveys texture without definitive form, creating an authentic feel that is unique to Flotex flooring.