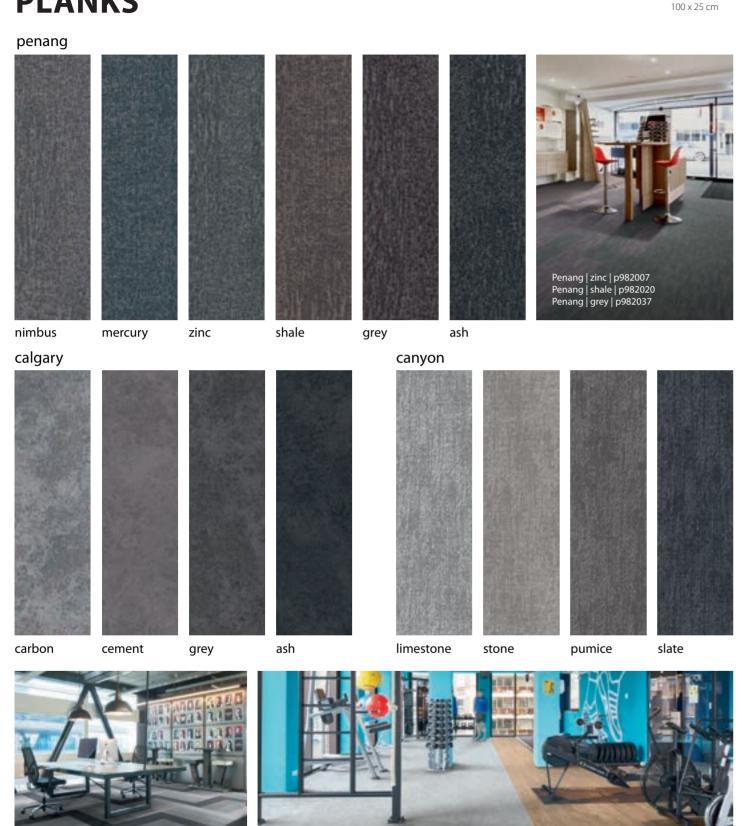

## penang

Flotex Penang represents a stunning look for any modern environment. Its hint of the wooden planks design provides a quiet neutral floor design.

## canyon

Flotex Canyon is a heavier grained semi-plain visual inspired by natural earth and rock. It has a distinctive depth and textile look with medium contrast.

# **flotex**<sup>®</sup> colour **PLANKS**

Penang | mercury | p982004 Penang | zinc | p982007

Canyon | limestone | t545022 Allura Flex | charcoal concrete | 1628