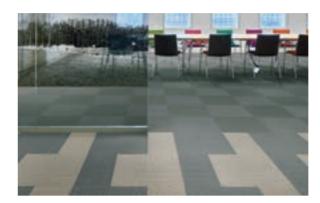

## flotex<sup>®</sup> colour **EMBOSSING HIGHLIGHT**

Would you like areas of your floor to stand out? Why not utilize the option of tiles with embossing? This way you can play with the floor's design and zoning, whether it be a grouped area or individual tiles spaced across a floor that are different from the rest. The below 12 items can be used with either the organic or glass embossing. All embossed Flotex has the same performance characteristics as any other Flotex.

#### **Emboss glass**

Inspired by glass this pattern is a random geometric that can be used to add a striking accent to an installation.

#### **Colour range**

petrol

gull

apple

citrus

red