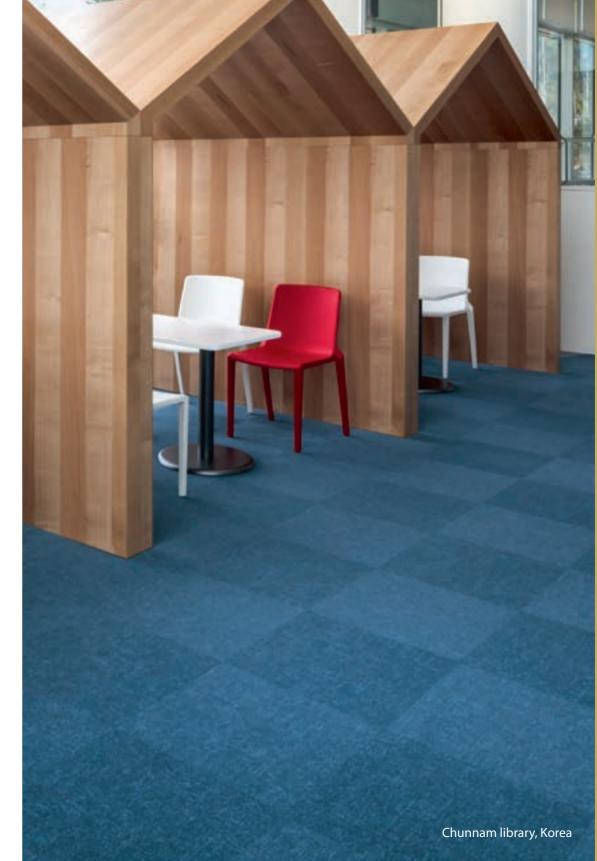

> MACHINE **CLEANING**

A safe, comfortable

with a floor that can

be machine cleaned.

Flotex can handle it

with ease year after

year.

inspiration but also quiet spaces. You can play with Flotex design whether you use the planks, tiles or sheet in combination with borders. Make your office stand out in a positive way. The durable construction of Flotex will keep the heavy use floor as new. Impact sound reduction up to 22 dB is a plus as Flotex will reduce the noise even in multilevel open plan offices. In room acoustics can be improved with 0.25dB rating. Flotex has ultra-low and safe emissions, improving in-room health.

## LOW ROLL RESISTANCE

Flotex has a low roll resistance so it is easy to use in offices. Because of its durable construction the fibres will return to their original position and the floor remains as new.