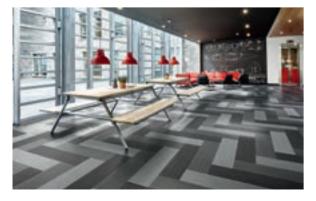

## calgary

Flotex Calgary offers a wide range of colours in a soft, natural design that can easily be combined with other Flotex or resilient ranges like Marmoleum. Calgary is the perfect choice for application areas that require a muted ambiance.

## metro

Flotex Metro is a versatile semi-plain floor design which covers a wide and modern colour bank. The understated pattern conveys texture without definitive form, creating an authentic feel that is unique to Flotex flooring.

## penang

Flotex Penang represents a stunning look for any modern environment. Its hint of the wooden planks design provides a quiet neutral floor design.

## canyon

Flotex Canyon is a heavier grained semi-plain visual inspired by natural earth and rock. It has a distinctive depth and textile look with medium contrast.