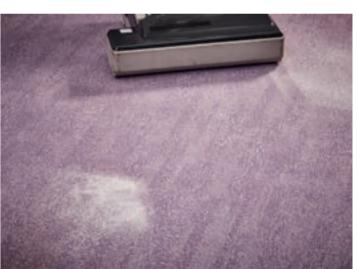

#### **Spot cleaning**

Many kinds of spills can be removed with just clean warm water or a mild carpet detergent. The heavy and more stubborn spills can be removed using a paint scraper and a brush.

## **Regular cleaning**

Vaccuuming and stain removal keeps Flotex looking good every day.

#### Maintenance

Periodic maintenance using a rinse, brush and water vacuum/ scrubber dryer or 3 in 1 machine will guarantee the best results on Flotex.

Contact Forbo Flooring Systems Australia or visit our website for detailed Cleaning & Maintenance instructions