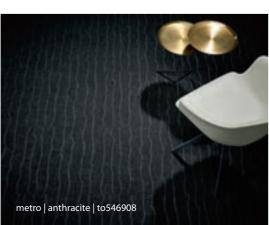

## metro

Flotex Metro is a versatile semi-plain floor design which covers a wide and modern colour bank. The understated pattern conveys texture without definitive form, creating an authentic feel that is unique to Flotex flooring.