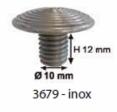

#### Stud to be glued or to be slot

The studs are positioned before and parallel to a risk zone (stairs, empty space, dangerous crossing) to alert anyone approaching the danger of falling. Their 3D geometry allows the detection of danger by the foot.

- Resistance to intensive use.
- Exceptional strength thanks to the anchoring in the ground.
- Prevention reinforced by better visual contrast with the ground (wide choice of colors).
- Easy installation (template provided).
- Compliant with the NF P98-351 standard.

#### Kit of 200 studs including installation template