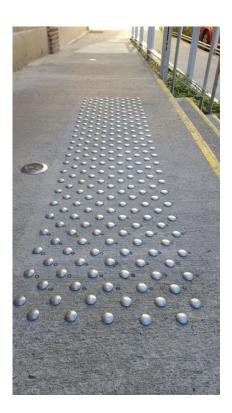

#### Stud to be glued or to be slot

The studs are positioned before and parallel to a risk zone (stairs, empty space, dangerous crossing) to alert anyone approaching the danger of falling. Their 3D geometry allows the detection of danger by the foot.

- Resistance to intensive use.
- Exceptional strength thanks to the anchoring in the ground.
- Prevention reinforced by better visual contrast with the ground (wide choice of colors).
- Easy installation (template provided).
- Compliant with the NF P98-351 standard.

#### Kit of 200 studs including installation template