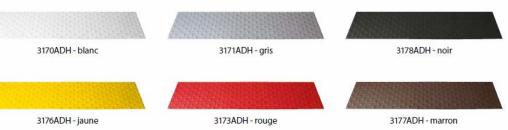

#### Self-adhesive tactiles tiles

The vigilance alert strip or tactile tile is positioned before a risk zone (stairs, empty) to alert anyone of the danger of falling. Its 3D geometry allows the detection of danger by the foot. It is fixed mechanically.

- Quick and easy installation : adhesive.
- Remarkable resistance to abrasion and heavy traffic.
- No breakage or premature wear : high quality material.
- · Prevention reinforced by better visual contrast to the ground (choice of colors).
- Complaint with the standard NF P98-352.
- Anti-slip.

#### Box of 4 tiles of 1352mm x 400 mm