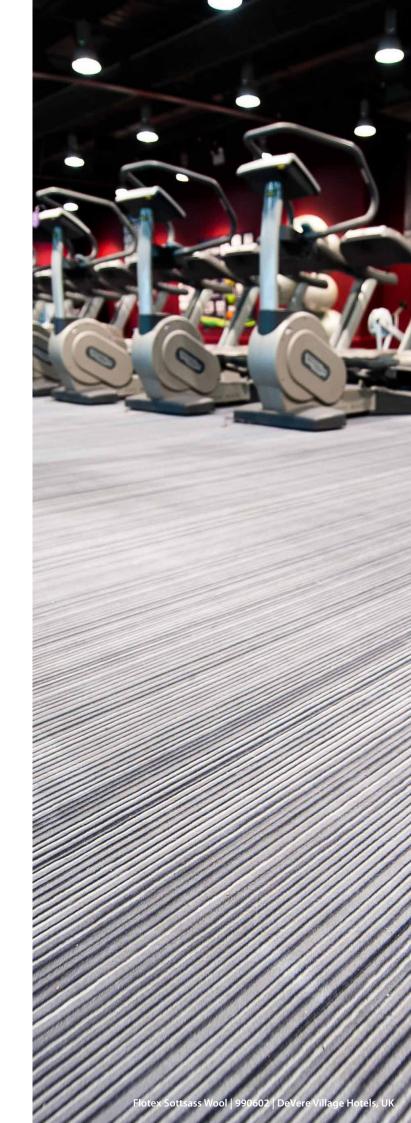

# FLOORING

The ideal solution for gyms

Flotex flocked flooring offers an unparalleled combination of performance benefits highly suited to gym facilities.

- Extensive design flexibility for creating unique or branded interior schemes
- Ultimate durability to cope with high traffic areas and heavy gym equipment
- Waterproof and quick-drying, reducing maintenance downtime and eliminating odours
- Easy to clean & hygienic an array of soluble or greasy stains can be quickly removed from Flotex, which cleans up like new every time
- Quiet and safe Flotex has great acoustic properties. It's also slip resistant when wet and dry, creating a comfortable, safe and quiet space for end users to exercise in

Explore the USPs of Flotex flocked flooring over the coming pages and discover why Flotex is the perfect floor covering choice for gym facilities.

www.forbo-flooring.com/flotex