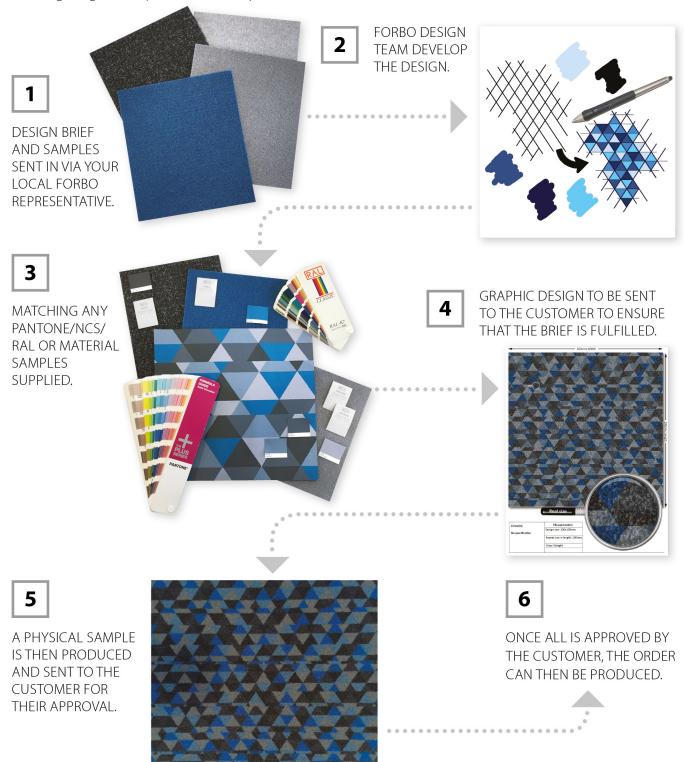

# **STEPS IN THE**CUSTOM DESIGN PROCESS

A step by step guide to creating your own custom design

Our experienced designers can help at any stage in the design process, depending on what involvement you require.

If you are looking for design ideas, re-colouration of existing designs or help with the development of

a unique design that works perfectly with your interior design scheme, then we have the resource to help. Alternatively, you can choose from over 500 existing references in our Colour and Vision collections.