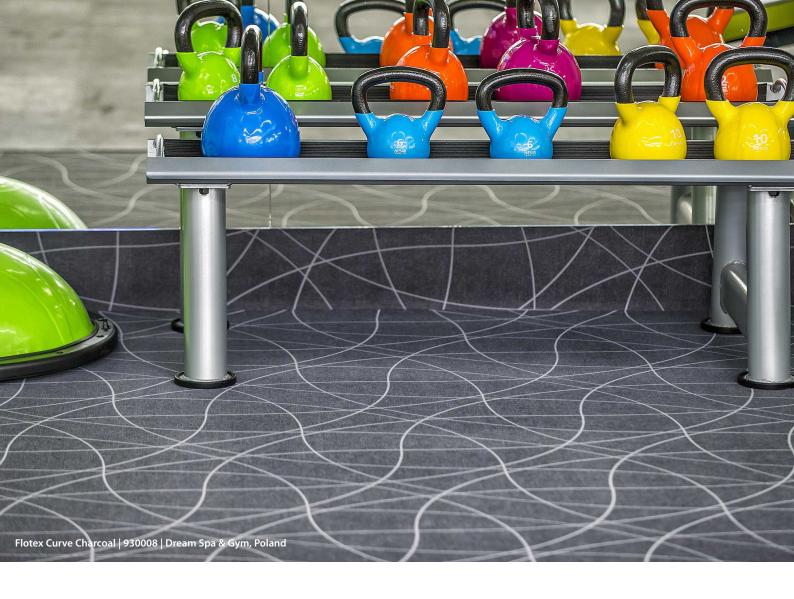

# **DESIGN** FLEXIBILITY

Choose from over 500 designs or create your own

With over 500 standard designs and the opportunity to create something unique, Flotex offers ultimate design flexibility, enabling you to create designs that fit with brand identities.

Thanks to the high definition digital printing capabilities of Flotex flocked flooring, we can create high resolution, true to life visuals with rich and vibrant colours as well as intricately detailed designs.

Whether you're looking for wood-like designs, motifs or geometric patterns, the solution is in our digital library. We can also recolour existing designs to match specific Pantone and RAL references - or even your exact brand colours.

You can also create a totally unique flooring design on Flotex using our bespoke design service. From 60m2, work with our in-house design team to craft something completely exclusive to your project.

Whether it be specific patterns, colours or a gym brand logo, create something inspiring to motivate end users looking to work out.