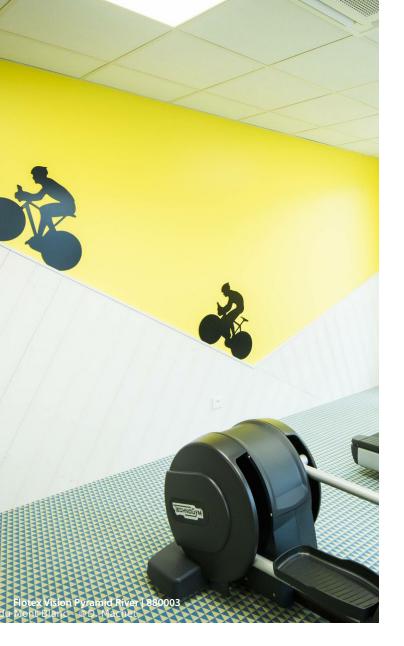

# **DESIGN** FLEXIBILITY

Choose from over 500 designs or create your own

With over 500 standard designs and the opportunity to create something unique, Flotex offers ultimate design flexibility, enabling you to create designs that fit with brand identities.

Whether you're looking for wood-like designs, motifs or geometric patterns, the solution is in our digital library. We can also recolour existing designs to match specific Pantone and RAL references - or even your exact brand colours.

You can also create a totally unique flooring design on Flotex using our bespoke design service. From 60m2, work with our in-house design team to craft something completely exclusive to your project.

Whether it be specific patterns, colours or a gym brand logo, create something inspiring to motivate end users looking to work out.