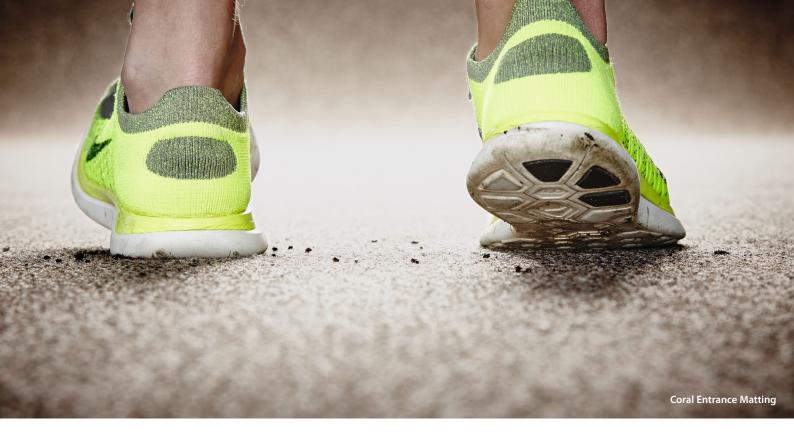

# **CORAL ENTRANCE MATTING**

Coral entrance matting can reduce your cleaning costs by up to 65%

There is a high risk of dirt and moisture being walked into gym facilities from outside, especially with the use of sports shoes which may be used for other acitivities in the great outdoors. That is why it is important to maximise the protection of your interiors with a high performance entrance system.

Coral entrance matting is renowned for its ability to defend against up to 95% of all walked-in dirt and moisture, reducing cleaning costs by up to 65% and prolonging the life of other interior floor coverings.