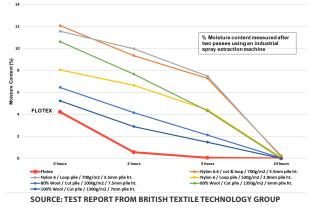

Flotex is also very quick-drying in comparison to other textile floor coverings. The drying characteristics of Flotex were tested alongside six different constructions of carpet. Each of the floor coverings were subjected to two passes using an industrial

spray extraction machine and the remaining moisture content was measured periodically to establish drying times. The results show that after just two hours, the flocked pile was substantially drier compared to the other constructions of carpet, with only 0.57% moisture remaining, and after five hours, the pile was already nearly completely dry.