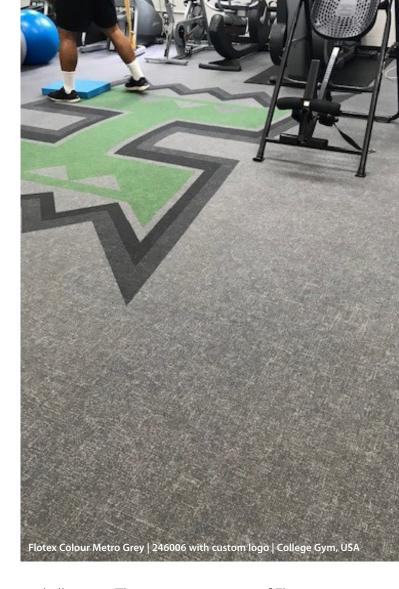

You can also create a totally unique flooring design on Flotex using our bespoke design service. From 60m2, work with our in-house design team to craft something completely exclusive to your project.

Whether it be specific patterns, colours or a gym brand logo, create something inspiring to motivate end users looking to work out.