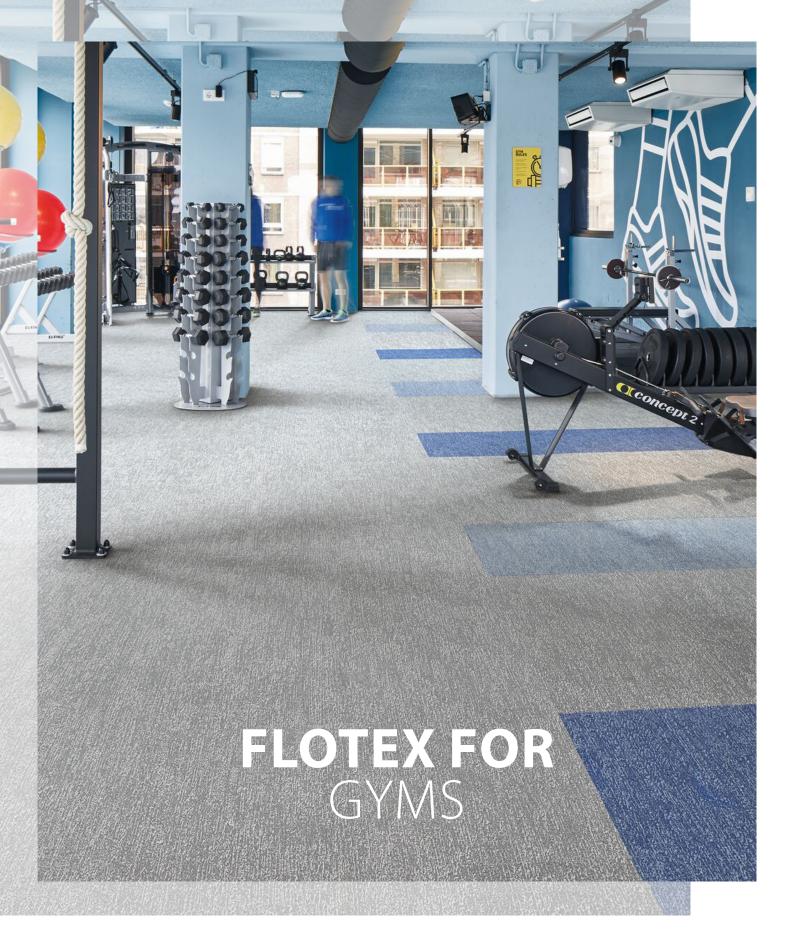

# **Flotex flocked flooring**

The ideal solution for gyms

# FLOORING

The ideal solution for gyms

Flotex flocked flooring offers an unparalleled combination of performance benefits highly suited to gym facilities.

- Extensive design flexibility for creating unique or branded interior schemes
- Ultimate durability to cope with high traffic areas and heavy gym equipment
- Waterproof and quick-drying, reducing maintenance downtime and eliminating odours
- Easy to clean & hygienic an array of soluble or greasy stains can be quickly removed from Flotex, which cleans up like new every time
- Quiet and safe Flotex has great acoustic properties. It's also slip resistant when wet and dry, creating a comfortable, safe and quiet space for end users to exercise in

Explore the USPs of Flotex flocked flooring over the coming pages and discover why Flotex is the perfect floor covering choice for gym facilities.

www.forbo-flooring.com/flotex