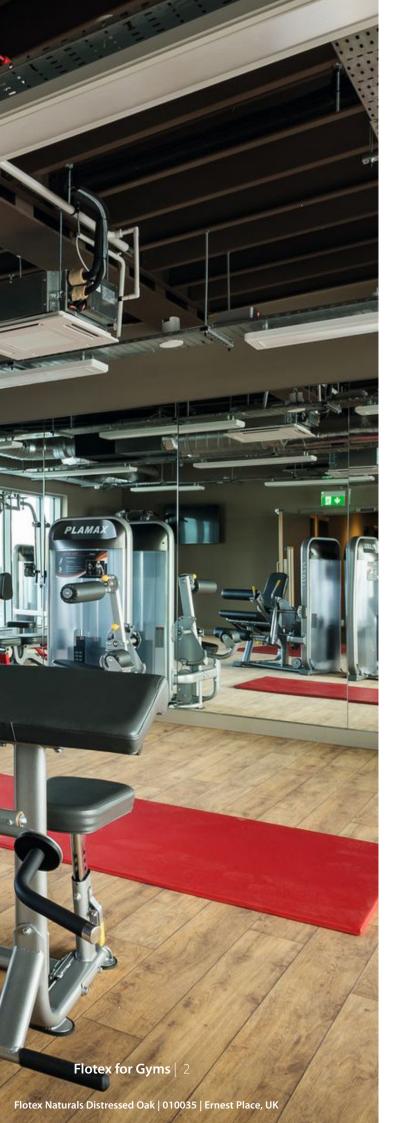

## **DURABILITY**

Flotex is a floor covering with excellent durability

The surface pile of Flotex is made using Nylon 6.6, a very strong and durable fibre that gives Flotex its hardwearing properties and soil-hiding capabilities.

The surface pile is made up of up to 80 million 2mm fibres per square metre, making it extremely dense and therefore very well suited to high traffic areas - coping especially well with busy exercise classes and gym facilities. Flotex achieves a wear class 33 for commercial heavy use according to EN-ISO 10874 meaning it also copes very well with heavy gym equipment.