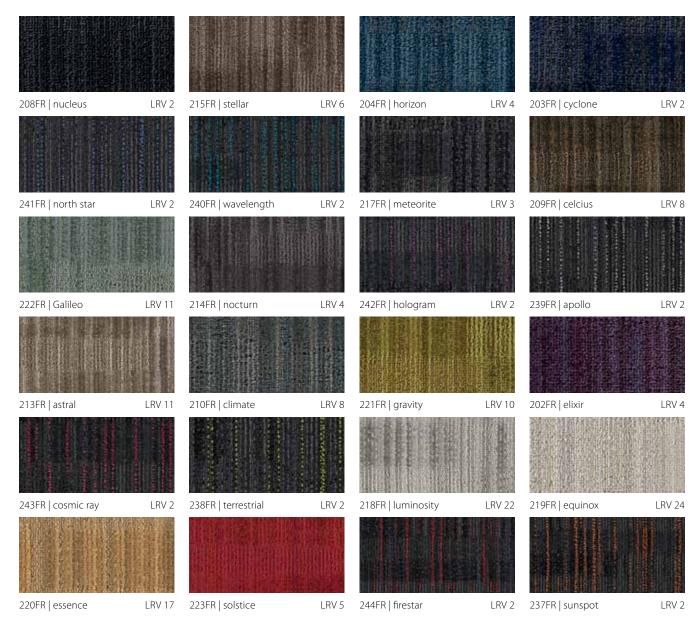

# tessera® alignment FR

Tessera FR is a collection of attractive, hardwearing carpets, offered in various pile constructions and textures, all designed to deliver specific aesthetic and performance benefits. The installation of carpet in a rail vehicle adds significant warmth, comfort and acoustic benefits.

Tessera Alignment is a sophisticated and cleverly textured to complement the most contemporary interior design.

Available with Pro-Fit backing for quicker installation.

For rail please ensure that FR is clearly noted on all orders