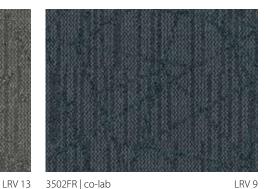

# tessera® nexus FR

Tessera FR is a collection of attractive, hardwearing carpets, offered in various pile constructions and textures, all designed to deliver specific aesthetic and performance benefits. The installation of carpet in a rail vehicle adds significant warmth, comfort and acoustic benefits.

Merging a metallic web overlay with a sophisticated striated ground, Tessera Nexus creates a network of connections in 9 contemporary colourways.

3506FR | feedback

LRV 11

3507FR | share

3504FR | review

re LRV 12