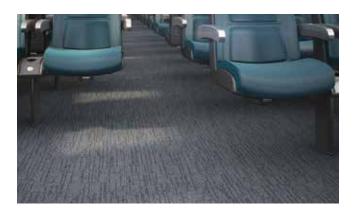

# tessera® alignment FR

Tessera FR is a collection of attractive, hardwearing carpets, offered in various pile constructions and textures, all designed to deliver specific aesthetic and performance benefits. The installation of carpet in a rail vehicle adds significant warmth, comfort and acoustic benefits.

Tessera Alignment is a sophisticated and cleverly textured to complement the most contemporary interior design.

Available with Pro-Fit backing for quicker installation.

For rail please ensure that FR is clearly noted on all orders