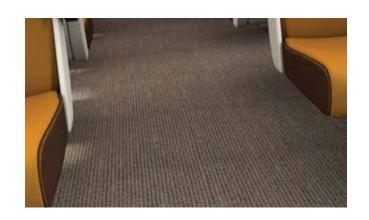

## tessera® helix FR

Tessera FR is a collection of attractive, hardwearing carpets, offered in various pile constructions and textures, all designed to deliver specific aesthetic and performance benefits. The installation of carpet in a rail vehicle adds significant warmth, comfort and acoustic benefits.

Tessera Helix is an understated linear design, combining rich texture and visual appeal.

For rail please ensure that FR is clearly noted on all orders

LRV 10

813FR | zircon