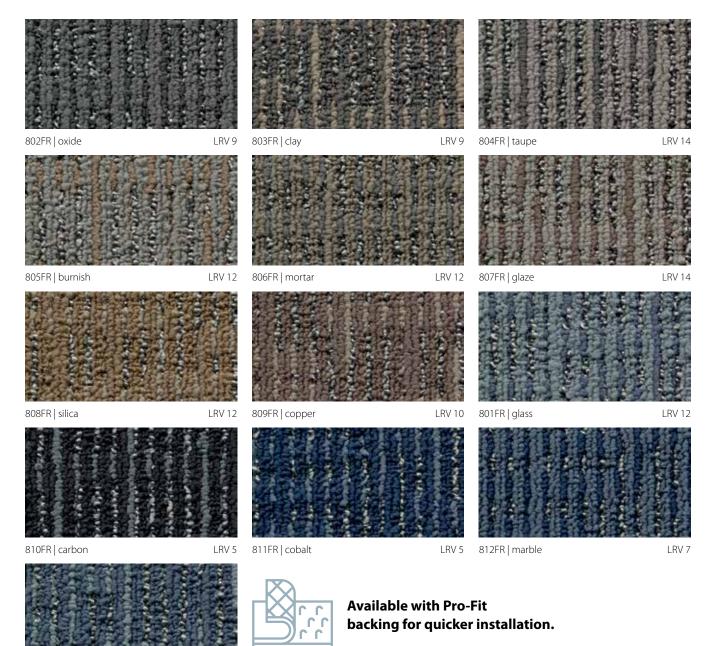

## tessera® helix FR

Tessera FR is a collection of attractive, hardwearing carpets, offered in various pile constructions and textures, all designed to deliver specific aesthetic and performance benefits. The installation of carpet in a rail vehicle adds significant warmth, comfort and acoustic benefits.

Tessera Helix is an understated linear design, combining rich texture and visual appeal.

For rail please ensure that FR is clearly noted on all orders

LRV 10

813FR | zircon