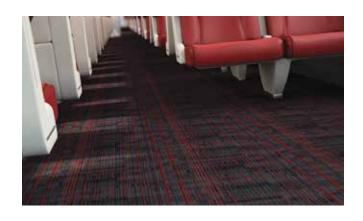

# tessera® alignment FR

Tessera FR is a collection of attractive, hardwearing carpets, offered in various pile constructions and textures, all designed to deliver specific aesthetic and performance benefits. The installation of carpet in a rail vehicle adds significant warmth, comfort and acoustic benefits.

Tessera Alignment is a sophisticated and cleverly textured to complement the most contemporary interior design.

Available with Pro-Fit backing for quicker installation.

For rail please ensure that FR is clearly noted on all orders