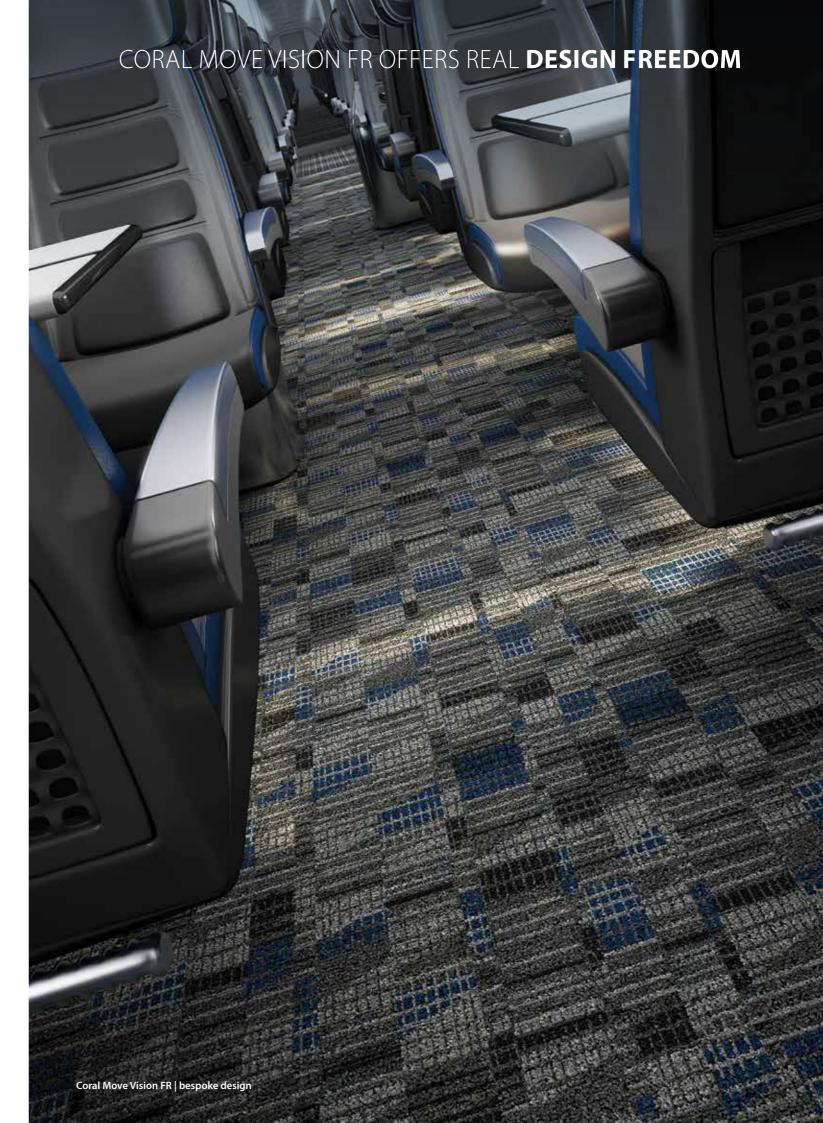

### **DESIGN FREEDOM**

Whilst offering the same technical characteristics as Coral Move FR, Coral Move Vision FR uses a digital printing process. This allows for far greater customisation possibilities in terms of design and colour.

The digital printing process makes non-linear type designs possible, is perfect for more complicated designs or when there are many different colourways within a design. Pantone and RAL colours can be matched.

You can work with our dedicated design team on an individual project basis to ensure that the resulting Coral Move Vision FR carpet meets your precise design and colour requirements.