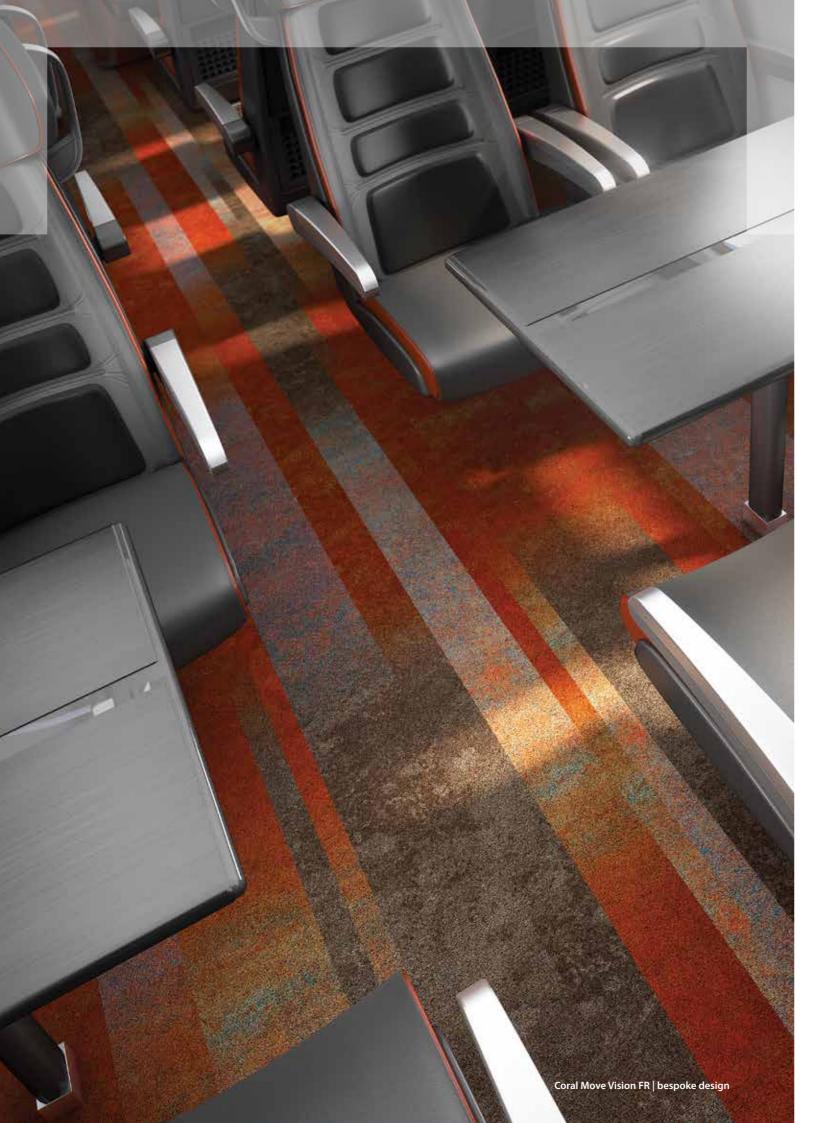

# coral® move vision FR

### **DESIGN FREEDOM**

Whilst offering the same technical characteristics as Coral Move FR, Coral Move Vision FR uses a digital printing process. This allows for far greater customisation possibilities in terms of design and colour.

The digital printing process makes non-linear type designs possible, is perfect for more complicated designs or when there are many different colourways within a design. Pantone and RAL colours can be matched.

You can work with our dedicated design team on an individual project basis to ensure that the resulting Coral Move Vision FR carpet meets your precise design and colour requirements.