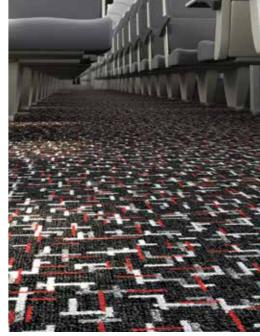

### **DESIGN FREEDOM**

Whilst offering the same technical characteristics as Coral Move FR, Coral Move Vision FR uses a digital printing process. This allows for far greater customisation possibilities in terms of design and colour.

The digital printing process makes non-linear type designs possible, is perfect for more complicated designs or when there are many different colourways within a design. Pantone and RAL colours can be matched.