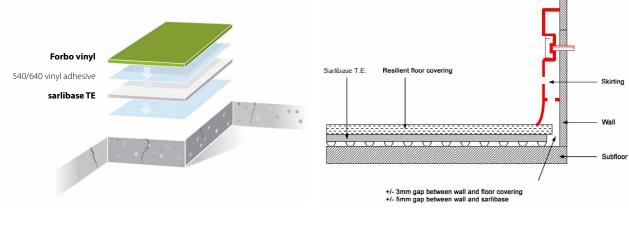

It is a stable underlay made up of a glass fibre scrim with a smooth vinyl top surface and a textured foam backing.

It can be used with Forbo compact vinyl and linoleum floorcoverings, Tessera bitumen backed carpet tiles and Flotex sheet and PVC backed tiles. Sarlibase is not recommend for use with foam backed or acoustic floor coverings, linoleum or PVC tiles. It is also not recommended for use in hygiene sensitive areas such as clinical areas or clean rooms.

The product has a smooth vinyl surface with a textured foam backing. The texture backing is installed to the subfloor.

| Thickness              | EN 428     | 1.50 mm                             |
|------------------------|------------|-------------------------------------|
| Roll width             | EN 426     | 2.00 m                              |
| Roll length            | EN 426     | 35 m                                |
| 🕒 Weight               | EN 430     | 1,3 kg/m²                           |
| Impact sound reduction | ISO 717-2  | 7 dB                                |
| Residual indentation   | EN 433     | 0.10 mm                             |
| Fire resistance        | ISO 9239-1 | CRF 6.8 kw/m²<br>Smk dvlp 126 %.min |

## **Points to note**

Due to this unique structure and in conjunction with ventilated skirtings, moisture can still evaporate without damaging the floor covering above it.

Sarlibase TE is loose laid. In doorway areas or at corners it can be fixed down with double sided tape. The floor covering is adhered to it using an acrylic plasticiser resistant emulsion adhesive i.e. Eurocol Eurosafe 540 Special (see installation guide; www.forbo-flooring.com.au/installation).