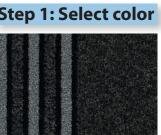

#### **Step 1: Select color**

**Option 1:** 9730 | 5730

**Option 2:** 9721 | 5721

Option 3: 9710 | 5710

- •**STOPS** up to 95% of the walk-in dirt and moisture
- •**REDUCES** maintenance & cleaning costs by up to 65%
- MAXIMIZES the useful life of interior finishes