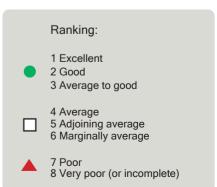

The product is ranked on a scale of 1-8 in each of these environmental categories, where 1 is the best. The green, white and red symbol appears in addition to the characters in order to visualize the assessment score.