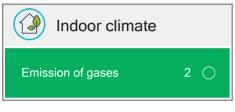

ECOproduct assesses the actual climate and environmental impact of construction products within the four categories above, based on a product specific environmental declaration (EPD) according to ISO 14025 and NS-EN 15804.

The product is ranked on a scale of 1-8 in each of these environmental categories, where 1 is the best. The green, white and red symbol appears in addition to the characters in order to visualize the assessment score.