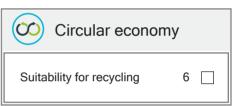

The product is ranked on a scale of 1-8 in each of these environmental categories, where 1 is the best. The green, white and red symbol appears in addition to the characters in order to visualize the assessment score.