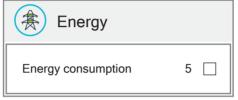

ECOproduct assesses the actual climate and environmental impact of construction products within the four categories above, based on a product specific environmental declaration (EPD) according to ISO 14025 and NS-EN 15804.

The product is ranked on a scale of 1-8 in each of these environmental categories, where 1 is the best. The green, white and red symbol appears in addition to the characters in order to visualize the assessment score.