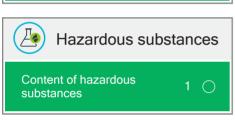

The product is ranked on a scale of 1-8 in each of these environmental categories, where 1 is the best. The green, white and red symbol appears in addition to the characters in order to visualize the assessment score.