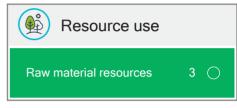

ECOproduct assesses the actual climate and environmental impact of construction products within the four categories above, based on a product specific environmental declaration (EPD) according to ISO 14025 and NS-EN 15804.

The product is ranked on a scale of 1-8 in each of these environmental categories, where 1 is the best. The green, white and red symbol appears in addition to the characters in order to visualize the assessment score.