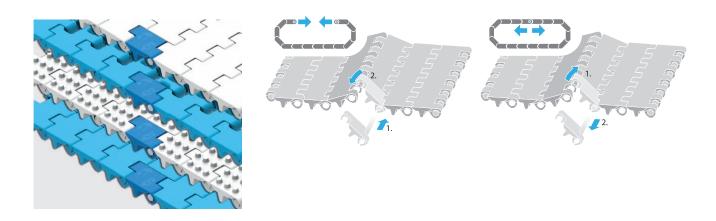

## S10-0 FLT PSP | ProSnap

Quick-Release for easy, quick and toolless opening and closing of the belt | One pin solution for entire belt width