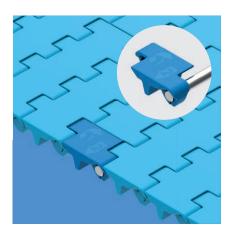

## SERIES 10 | PROSNAP

siegling prolink

Straight running belt | Pitch 25.4 mm (1 in)

## S10-0 FLT PSP | ProSnap

Quick-Release for easy, quick and toolless opening and closing of the belt | One pin solution for entire belt width