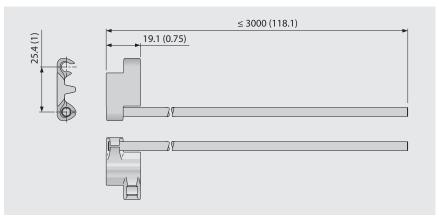

## **Basic data**

| Module        |       | Pin      |                  |
|---------------|-------|----------|------------------|
| Material      | Color | Material | Length [mm (in)] |
| POM           | BL    | SS       | ≤ 3000 (118)     |
| Mold to order |       |          |                  |
| POM-MD        | BL    | SS       | ≤ 3000 (118)     |

## BL (Blue)

All measurements and tolerances apply at  $21\,^{\circ}$ C; for temperature deviations please see Prolink manual chapter 4.4 "Temperature influence". All imperial dimensions (inches) are rounded off.