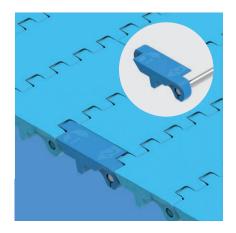

## S6.1-0 FLT PSP | ProSnap

Quick-Release for easy, quick and toolless opening and closing of the belt | One pin solution for entire belt width