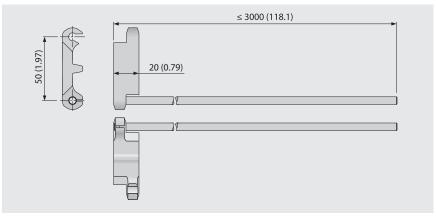

#### **Basic data**

| Module        |       | Pin      |                  |
|---------------|-------|----------|------------------|
| Material      | Color | Material | Length [mm (in)] |
| POM           | BL    | SS       | ≤ 3000 (118)     |
| Mold to order |       |          |                  |
| POM-MD        | BL    | SS       | ≤ 3000 (118)     |