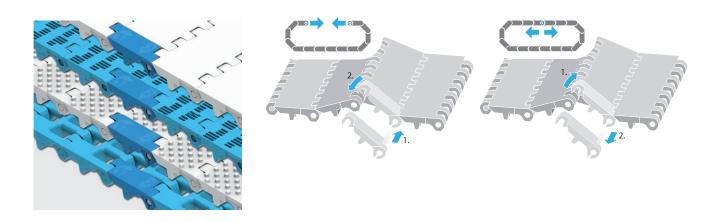

## S6.1-0 FLT PSP | ProSnap

Quick-Release for easy, quick and toolless opening and closing of the belt | One pin solution for entire belt width