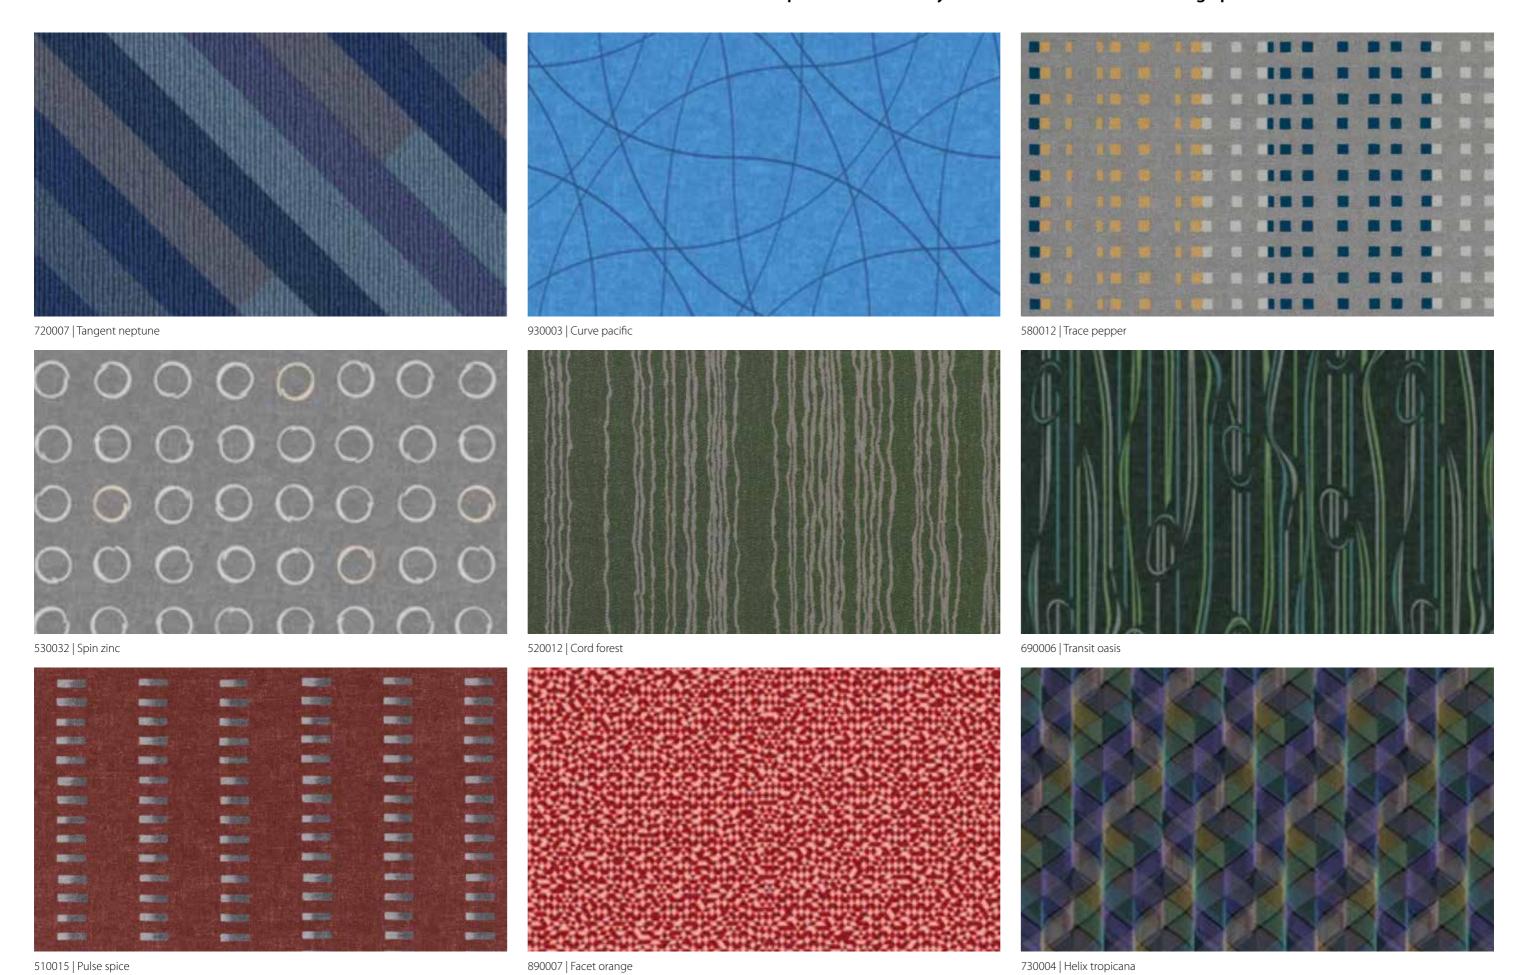

With over 500 items to choose from, Flotex Vision is best viewed on Forbo's online digital library which is continuously updated. The designs in Flotex Vision FR fall into six broad categories, each of which represents a different design direction: Floral, Lines, Shape, Pattern, Image and Naturals.

# There are over 500 designs & colourways available in the Flotex range. The samples shown are only a selection. To view the full range please visit www.flotexvision.com