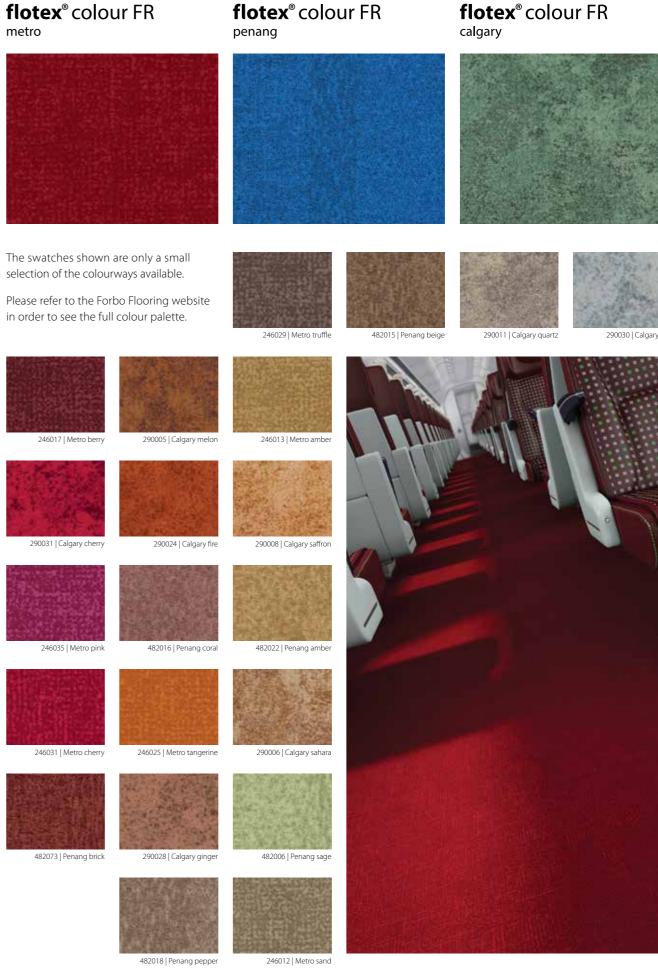

## **flotex**<sup>®</sup> colour FR

Flotex Colour is a collection of three designs (Metro, Penang and Calgary) which together form a rhapsody of colour across a broad spectrum.