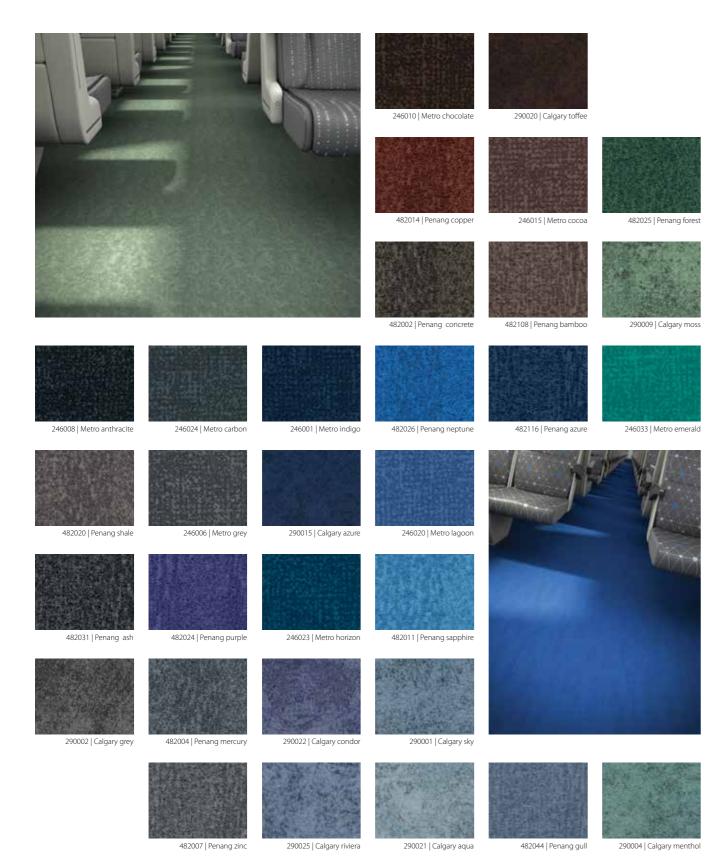

## **flotex**<sup>®</sup> colour FR

Flotex Colour is a collection of three designs (Metro, Penang and Calgary) which together form a rhapsody of colour across a broad spectrum.