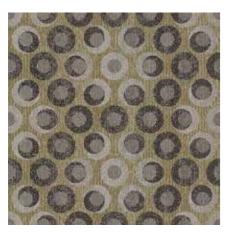

### **flotex**<sup>®</sup> vision FR

Flotex Vision FR offers an infinite number of design options ranging from abstracts with an intricate colour spectrum to realistic images of natural materials.

With over 500 items to choose from, Flotex Vision is best viewed on Forbo's online digital library which is continuously updated. The designs in Flotex Vision FR fall into six broad categories, each of which represents a different design direction: Floral, Lines, Shape, Pattern, Image and Naturals.

### Shape

A collection of organic shapes and motifs delivering beautiful all-over patterns, including both contemporary and traditional designs.

#### **Pattern**

Textured, non-directional visuals created through the intricate interplay of networks and patterns.

# There are over 500 designs & colourways available in the Flotex range. The samples shown are only a selection. To view the full range please visit www.flotexvision.com