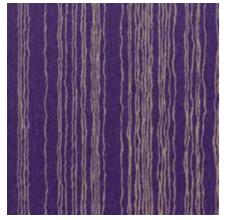

### **flotex**<sup>®</sup> vision FR

Flotex Vision FR offers an infinite number of design options ranging from abstracts with an intricate colour spectrum to realistic images of natural materials.

With over 500 items to choose from, Flotex Vision is best viewed on Forbo's online digital library which is continuously updated. The designs in Flotex Vision FR fall into six broad categories, each of which represents a different design direction: Floral, Lines, Shape, Pattern, Image and Naturals.

#### Lines

Line or stripe designs, each with their own characteristics, ranging from muted and sophisticated colourways to very complex and multi-colour patterns.

# There are over 500 designs & colourways available in the Flotex range. The samples shown are only a selection. To view the full range please visit www.flotexvision.com