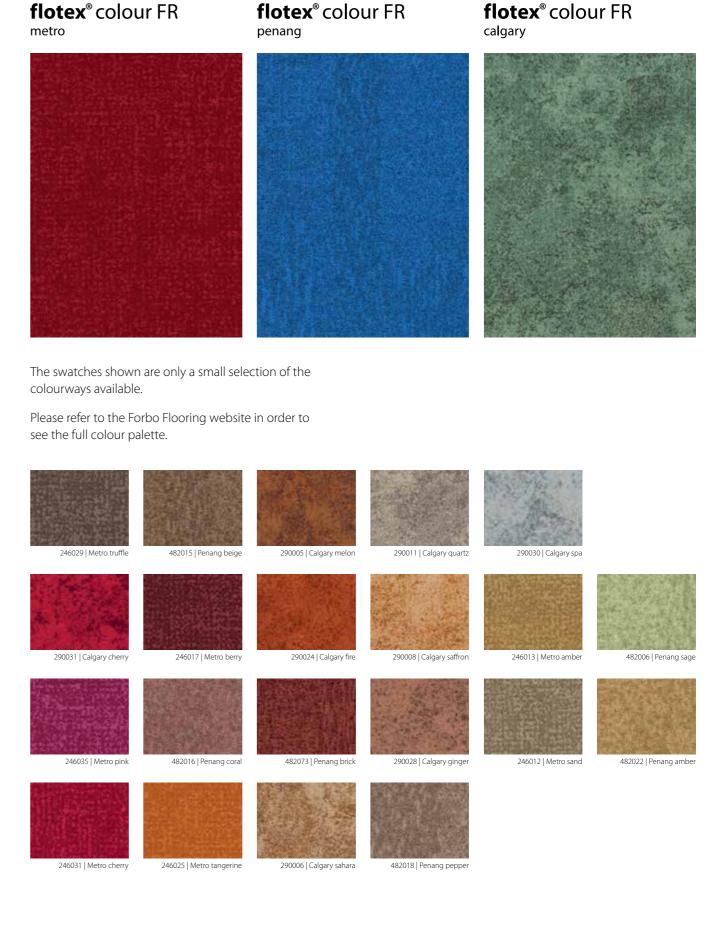

# **flotex**<sup>®</sup> colour FR

Flotex Colour is a collection of three designs (Metro, Penang and Calgary) which together form a rhapsody of colour across a broad spectrum.

Flotex Colour designs have no pattern repeats.

# There are over 500 designs & colourways available in the Flotex range. The samples shown are only a selection. To view the full range please visit www.flotexvision.com