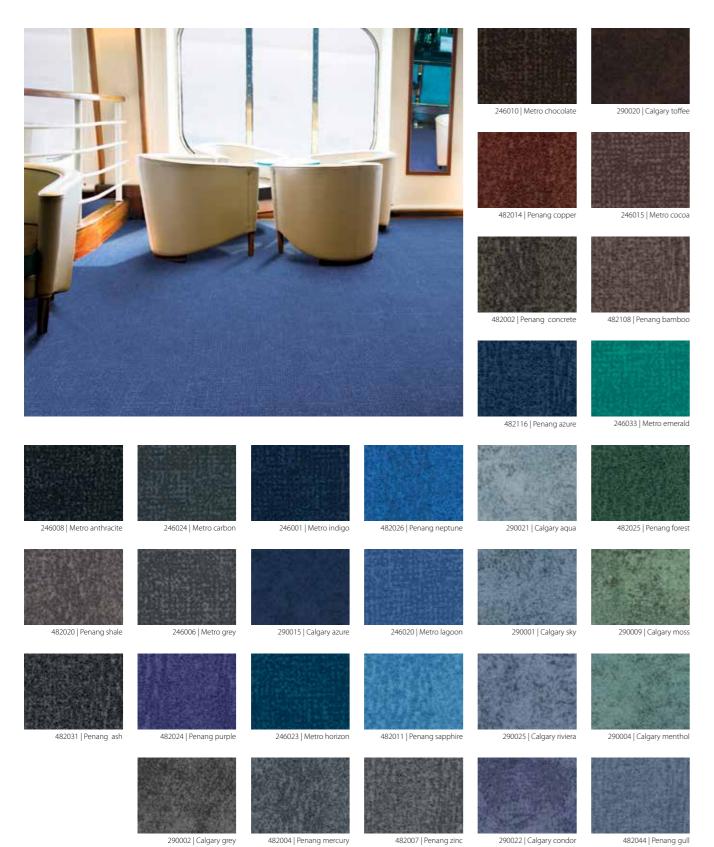

# **flotex**<sup>®</sup> colour FR

Flotex Colour is a collection of three designs (Metro, Penang and Calgary) which together form a rhapsody of colour across a broad spectrum.

Flotex Colour designs have no pattern repeats.

# There are over 500 designs & colourways available in the Flotex range. The samples shown are only a selection. To view the full range please visit www.flotexvision.com