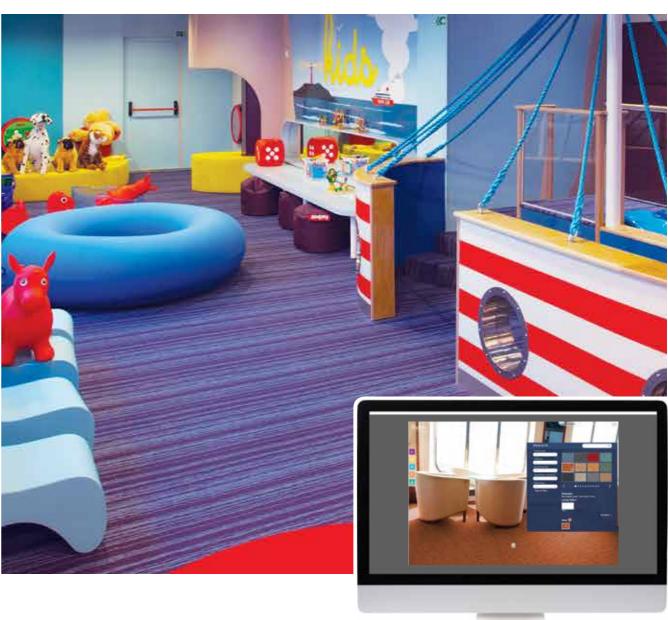

## Total design freedom

Flotex Vision FR is a collection of high definition digital print designs that create superior textures with almost 3D like appearance. As Flotex Vision FR has 70 million fibres per square per metre, it provides a matt high density substrate for printing, enabling vibrant designs and true-to-life visuals to be produced in high level photographic resolution, providing ultimate design flexibility for marine interiors. All colours, tones and hues are achievable with Flotex Vision FR.

All of the Flotex Vision designs offer the option to create your own colourway, allowing you to match the floor precisely to your interior design scheme or corporate identity colours. If you have your own vision of what you want on the floor, we also offer a complete custom design service on request.