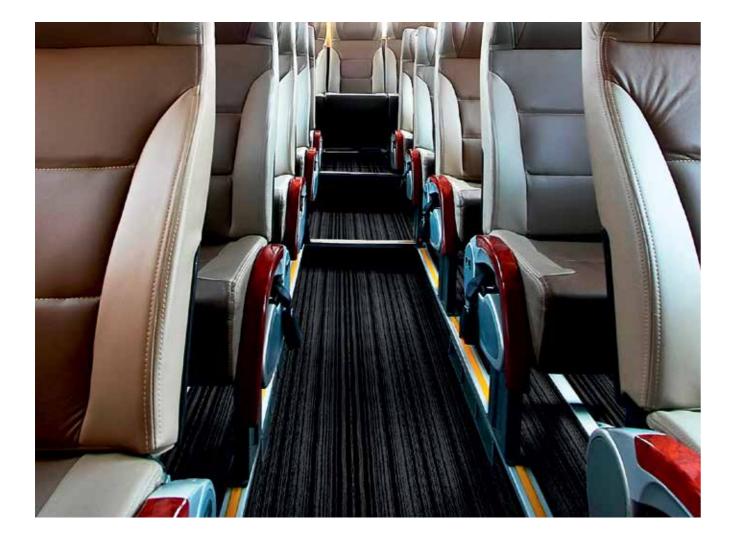

# **flotex**<sup>®</sup>

A unique floor covering that looks and feels like a carpet but with straight fibres making it easy to clean. Flotex has a smooth, velour like surface that is comfortable to walk on, with excellent slip resistant properties.

#### flotex®

Flotex Colour designs are characterised by their subtle nuances in colour and by the design styles that deliver small scale designs and a semi plain allover look.

Flotex HD represents the unique High Definition digital print collection that creates superior texture with almost 3D-like appearance. Flotex HD, through its technology, allows for large endless pattern repeats and vivid life like colours creating a new dimension for Flotex and making the product attractive for todays transport environments.