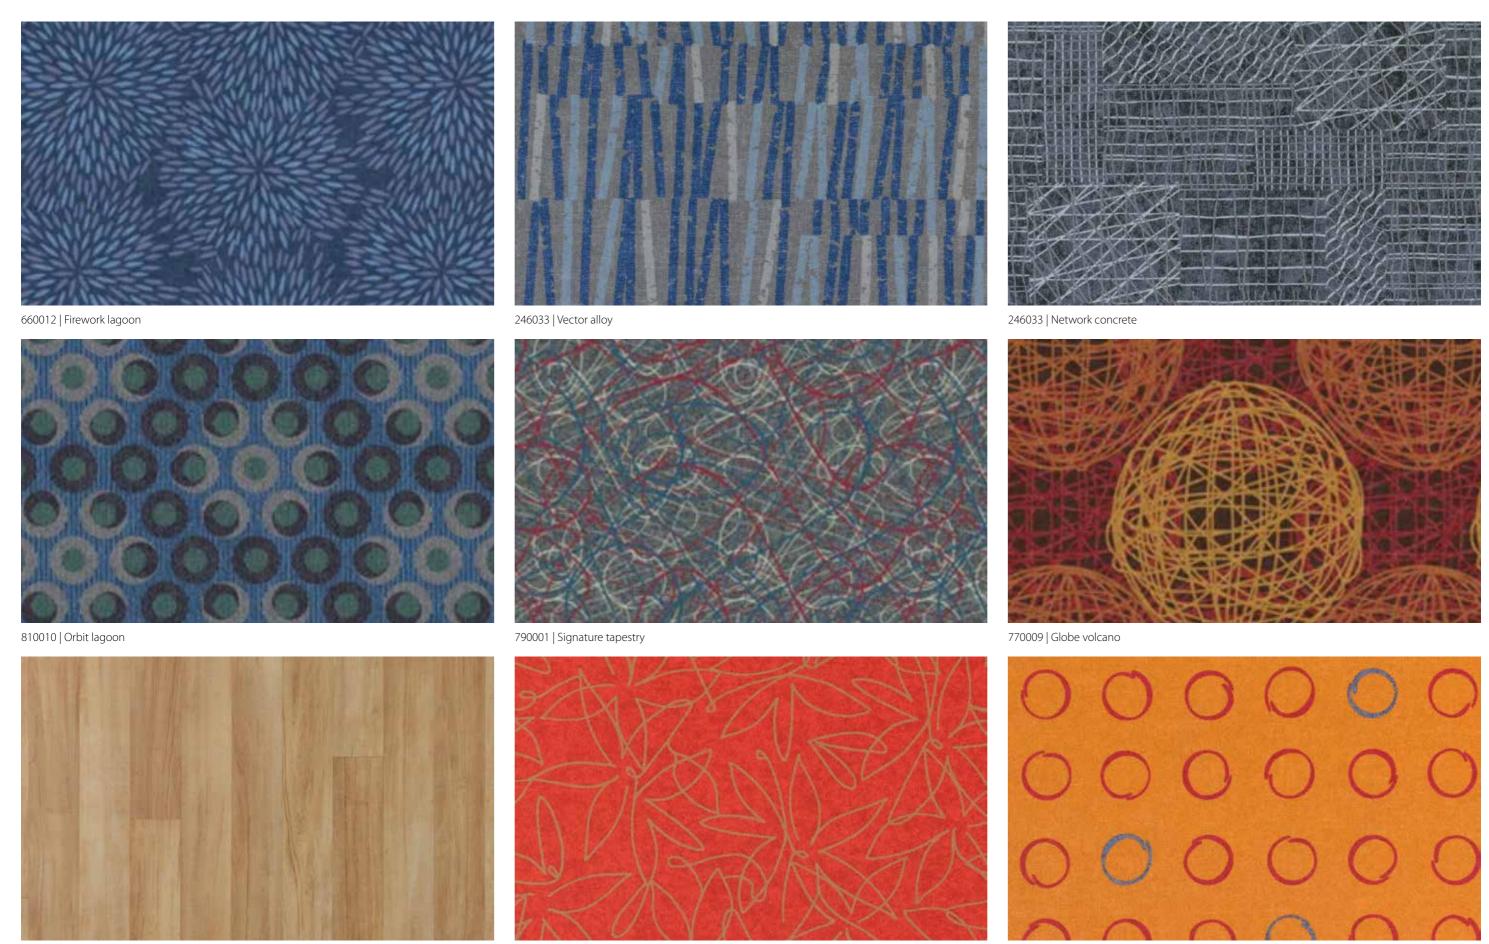

## **flotex**<sup>®</sup> vision FR

Flotex Vision FR offers an infinite number of design options ranging from abstracts with an intricate colour spectrum to realistic images of natural materials.

With over 500 items to choose from, Flotex Vision is best viewed on Forbo's online digital library which is continuously updated. The designs in Flotex Vision FR fall into six broad categories, each of which represents a different design direction: Floral, Lines, Shape, Pattern, Image and Naturals.

#### Lines

Line or stripe designs, each with their own characteristics, ranging from muted and sophisticated colourways to very complex and multi-colour patterns.

## Shape

A collection of organic shapes and motifs delivering beautiful all-over patterns, including both contemporary and traditional designs.

#### Pattern

Textured, non-directional visuals created through the intricate interplay of networks and patterns.

### **Naturals**

This collection offers photorealistic images of natural materials such as wood, stone, ceramics and cork floors. The design technology creates amazingly realistic aesthetics, with the added benefits of improved acoustics, slip resistance and reduced maintenance costs.

#### **Floral**

A selection of floral designs, ranging from abstract, graphic flower motifs to romantic images of roses and butterflies.

## **Image**

A design category containing a wide variety of photographic images. Grass, sand, water drops, buttons and street maps are just some of the possibilities to be found within this intriguing range.