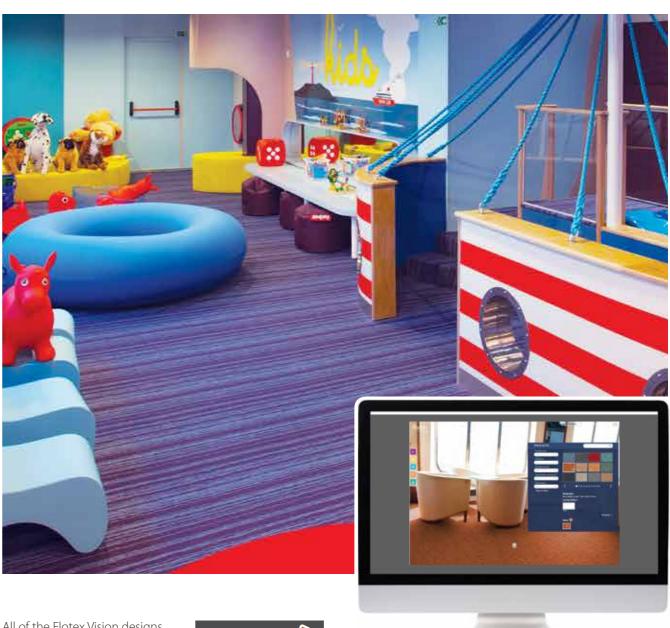

# Total design freedom

Flotex Vision FR is a collection of high definition digital print designs that create superior textures with almost 3D like appearance. As Flotex Vision FR has 70 million fibres per square per metre, it provides a matt high density substrate for printing, enabling vibrant designs and true-to-life visuals to be produced in high level photographic resolution, providing ultimate design flexibility for marine interiors. All colours, tones and hues are achievable with Flotex Vision FR.

All of the Flotex Vision designs offer the option to create your own colourway, allowing you to match the floor precisely to your interior design scheme or corporate identity colours. If you have your own vision of what you want on the floor, we also offer a complete custom design service on request.