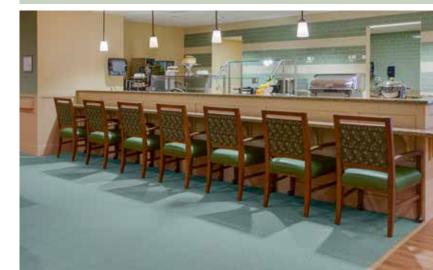

### flotex sheet

For Dining Rooms, Corridors and Quick Room Turns

010057 | Naturals cedar

010055 | Naturals chestnut

630005 | Journeys green mountain 630006 | Journeys sequoia

630007 Journeys joshua tree

630009 Journeys mesa verde