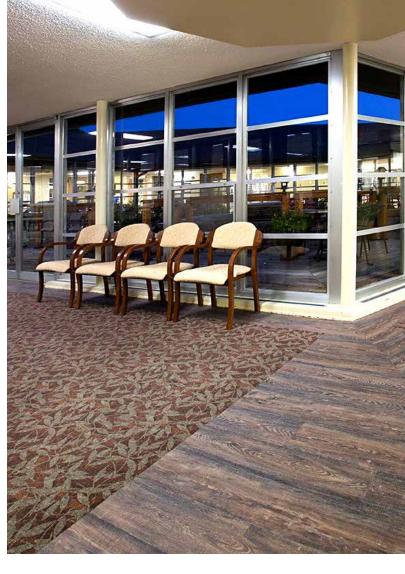

# flotex sheet

THE choice for senior living

Flotex® The only flooring solution that addresses all your flooring needs.

**DURABLE • SLIP RESISTANT NO TRANSITION STRIPS** • **ANTI MICROBIAL • EASY TO CLEAN • AFFORDABLE** 

### Reasons to choose Flotex® flooring for your facility:

- **Durable** Resists crushing and matting due to 6.5 million upright nylon 6,6 fibers per sq ft.
- **Easy to Clean** Dense, upright fibers allow dirt to be easily removed by vacuuming, with no loops or twists to trap dirt.
- **Slip Resistant Wet & Dry** Provides safety and minimizes liability from slips and falls.
- Hygienic Sanitized® Antimicrobial Treatment –
   Inhibits the growth of MRSA, C-difficile, CRE,
   E.coli, and fungus on the product.
- Closed Cell Cushion Backing Comfortable, quiet, warm under foot, and 100% impervious to water (waterproof).
- Eliminates Odors Sanitized® antimicrobial treatment effectively combats the development of odors that are associated with bacterial growths feeding on absorbed liquids and soil. Does not allow moisture to penetrate and fester between the primary and secondary backings as can be the case with traditional carpet.
- Healthy Living with Improved Indoor
   Air Quality Dirt and allergens are easily removed by vacuuming.