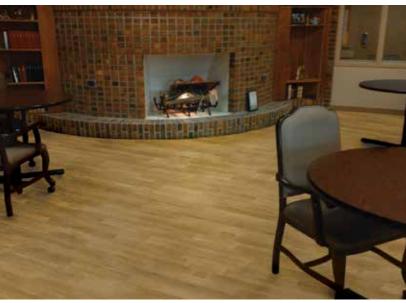

### flotex sheet

For Dining Rooms, Corridors and Quick Room Turns

010057 | Naturals cedar

010055 | Naturals chestnut

630005 | Journeys green mountain 630006 | Journeys sequoia

630007 Journeys joshua tree

630009 Journeys mesa verde