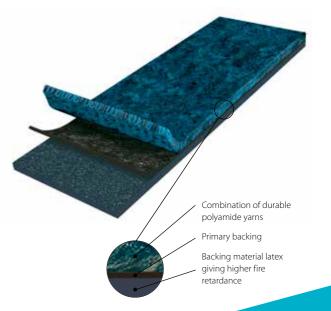

## TECHNICAL SPECIFICATIONS

| Coral meets the requirements of | EN 1307         | Coral move FR              |
|---------------------------------|-----------------|----------------------------|
| Total thickness                 | ISO 1765        | 8 mm                       |
| Roll width                      | EN-ISO 24341    | 185 cm (customizable)      |
| Roll length                     | EN-ISO 24341    | 27.5 m (customizable)      |
| Minimum order quantity          |                 | 500 m <sup>2</sup>         |
| Total weight                    | ISO 8543        | 3000 gram/m²               |
| Pile installation weight        | ISO 8543        | 750 gram/m²                |
| Pile thickness                  | ISO 1766        | 5.5 mm                     |
| Pile material                   |                 | 100% polyamide BCF ECONYL® |
| Colour fastness ratings:        |                 |                            |
| Light                           | EN ISO 105/B02  | 8                          |
| Rubbing                         | EN ISO 105/X12  | 4-5                        |
| Water                           | EN ISO 105/E01  | 4-5                        |
| Seawater                        | EN ISO 105/E02  | 5                          |
| Water stains                    | EN 1307 annex G | 5                          |
| Shampoo                         | BS 1006         | 4-5                        |
| Organic solvents                | EN ISO 105/X05  | 5                          |
| sted flammability standards     | EN 45545-2      | HL2                        |
| Coral meets the requirements of | FEN 14041       |                            |
| Fire behaviour                  | EN 13501-1      | $B_{ri}$ s1                |
| Slip resistance                 | EN 13893        | DS: ≥ 0.30                 |
| Body voltage                    | ISO 6356        | < 2 kV                     |
| Thermal conductivity            | EN 12524        | 0.108 m² K/W               |