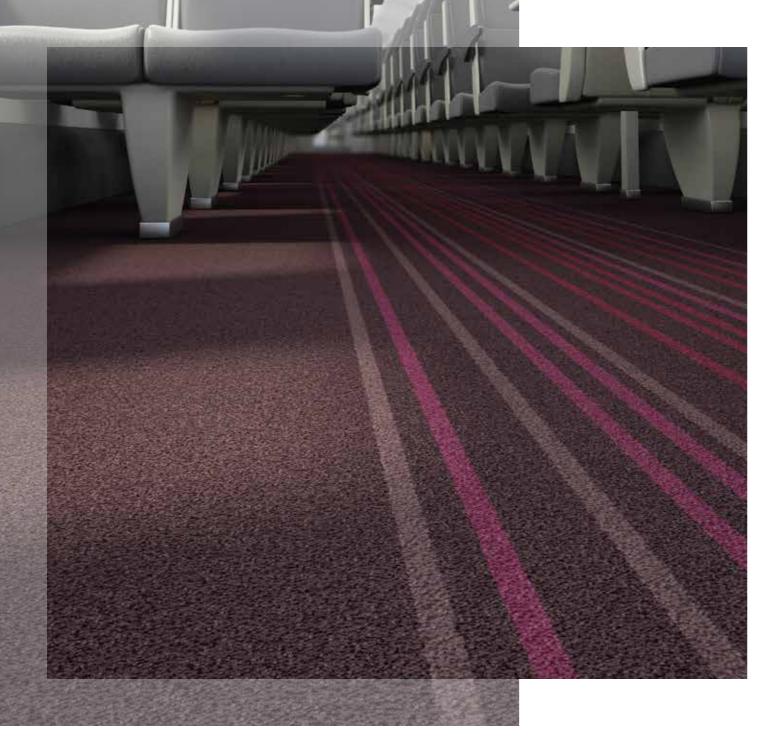

## coral® move FR

Coral Move FR is a bespoke made to order product and our design team will work to match design and colour requirements on an individual project by project basis.

Below are just some examples of the designs you can create with Coral Move FR.

Above is only a selection of the colours available, for further information on the full range, please contact us.

All Coral Move material is made to order.