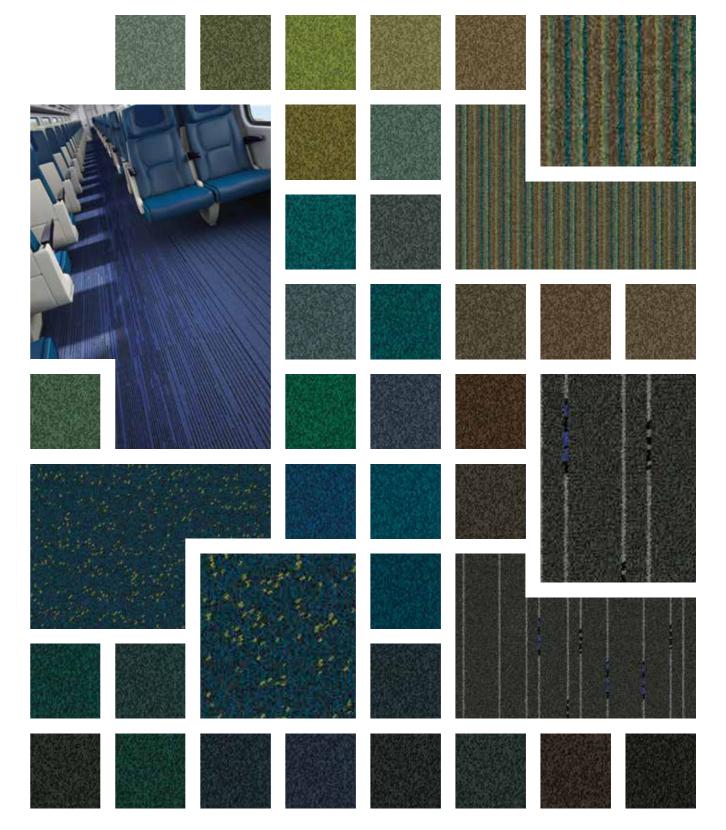

## coral® move FR

Coral Move FR is a bespoke made to order product and our design team will work to match design and colour requirements on an individual project by project basis.

Below are just some examples of the designs you can create with Coral Move FR.

Above is only a selection of the colours available, for further information on the full range, please contact us.

All Coral Move material is made to order.