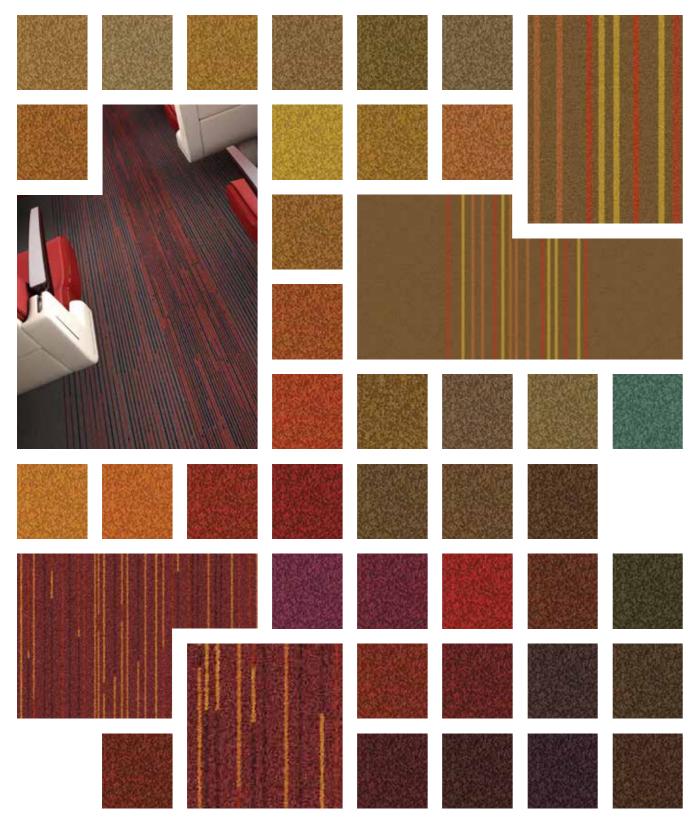

## coral® move FR

Coral Move FR is a bespoke made to order product and our design team will work to match design and colour requirements on an individual project by project basis.

Below are just some examples of the designs you can create with Coral Move FR.

Above is only a selection of the colours available, for further information on the full range, please contact us.

All Coral Move material is made to order.