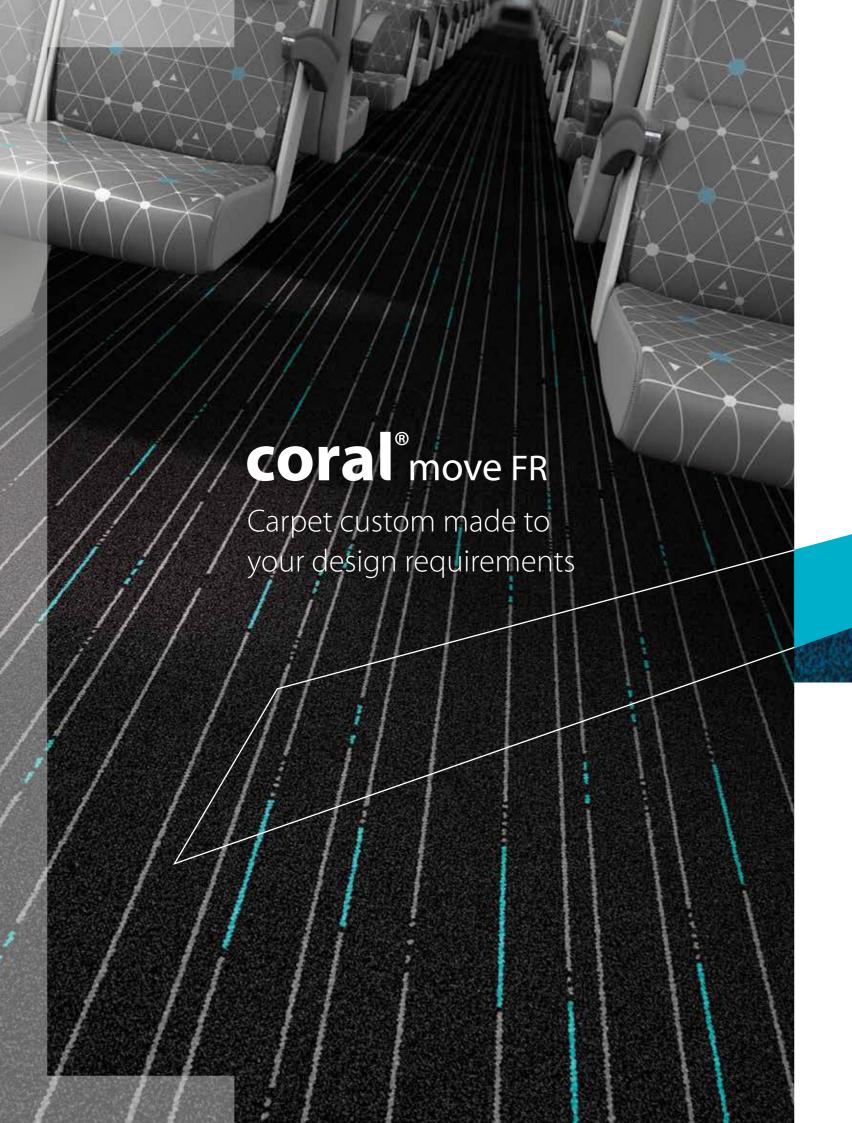

### coral®move FR

Coral Move FR is a tufted carpet solution for rail interiors offering great customisation possibilities to complement interior design and colour schemes.

## coral® move FR

Coral Move FR is a bespoke made to order product and our design team will work to match design and colour requirements on an individual project by project basis.

Below are just some examples of the designs you can create with Coral Move FR.