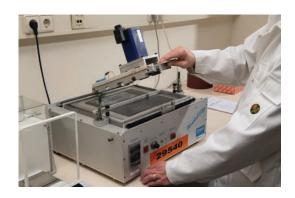

# topshield PRO EXTENSIVELY TESTED

Marmoleum with Topshield pro is the ultimate flooring choice. This has been tested thoroughly. In our own laboratory, in practice, and with external experts . We test the floors to the limit, simulating situations that would almost certainly not happen in real life – but to assess the floors level of resilience. In this case, we compare the well proven Benchmark competitors and our own Topshield 2 against the new finish of Topshield pro. In our wear test, we discovered that sanding the Benchmark competitors and Topshield 2 50 times gave the same result as sanding Topshield Pro 150 times. This shows a significantly better performance. Topshield 2 was already good and Topshield pro is even better.