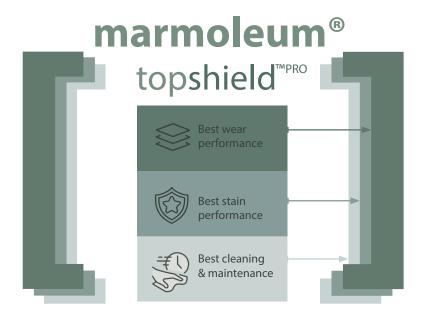

### What makes Marmoleum with Topshield pro best?

### **Best raw materials**

With 97% natural raw materials, Marmoleum with Topshield pro is the standard to beat in sustainable materials sourcing.

### **Best durability**

Legendary Performance starts with an industry proven 30 - year System Service Life. Marmoleum becomes more resilient as time goes on and is repairable due to its 80mil (60mil MCT/MCS) homogeneous wear layer.

#### Best performing factory finish

Our new and improved surface finish technology makes Marmoleum even more resistant to stains - especially those from hand disinfectants.