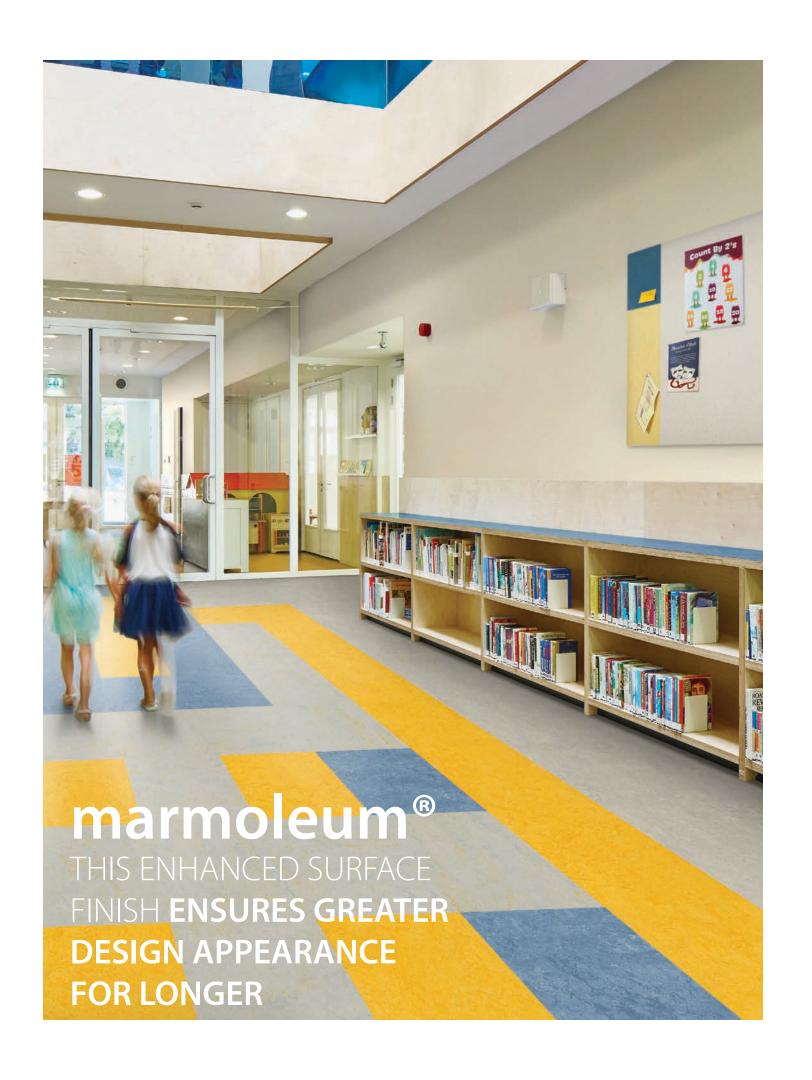

With 97% natural raw materials, Marmoleum with Topshield pro is the standard to beat in sustainable materials sourcing.



### **Best durability**

Legendary Performance starts with an industry proven 30 - year System Service Life. Marmoleum becomes more resilient as time goes on and is repairable due to its 80mil (60mil MCT/MCS) homogeneous wear layer.



#### Best performing factory finish

Our new and improved surface finish technology makes Marmoleum even more resistant to stains - especially those from hand disinfectants.



### Best sustainability & health performance

Marmoleum combines ecological values with contemporary design and offers an important contribution to a sustainable world. Marmoleum can help to improve communication, block unwanted sounds, and lower overhead noise.





### A STRONGER FLOOR

Marmoleum with Topshield pro is the ultimate flooring in many ways. The improved surface finish, developed with the latest technologies and based on our years of experience, keeps the appearance for longer and makes it smoother for easier cleaning. With the latest innovative step from Topshield 2 to Topshield pro, we can proudly say that Marmoleum is the best natural floor.







### √ Best stain resistance

The new and improved surface finish technology makes Marmoleum even more resistant to stains, to evolve with the changing requirements like the use of hand disinfectants in many places.



### **√** Best cleaning & maintenance

The innovative application and the improved smooth surface of Marmoleum with Topshield pro secures uniform and consistent protection