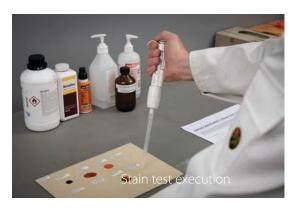

### **Stain resistance**

As the world is changing we evolve our product as well, raising the bar each time. For example we see wide use of hand sanitizers. Traditionally this is tested for 30 minutes and 2 hours, we went further and developed our product testing for 24 hours and 96 hours of exposure. Several brands of hand sanitizers are used. After cleaning, Marmoleum with Topshield pro did not show any remaining stains.

Topshield pro before cleaning

Topshield pro after cleaning