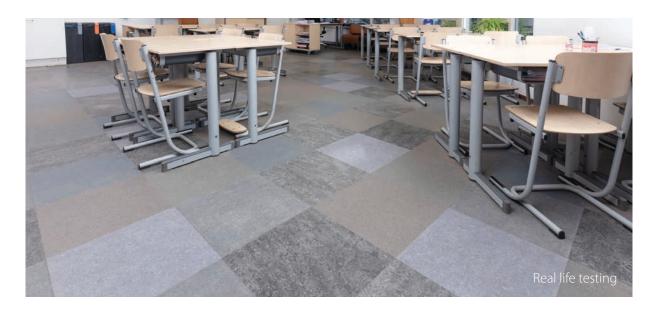

### **Real life testing**

Besides laboratory tests, Marmoleum with Topshield pro is also tested in day-to-day settings. For this Marmoleum with Topshield 2 and other products in the linoleum, rubber and homogeneous vinyl categories are compared to see how the new finish performs. An example of such a test is a primary school classroom where a patchwork floor has been installed and used for almost a year. The test results reflect the positive findings in the laboratory and show that Topshield pro performs best when it comes to wear, stain resistance, and cleanability.