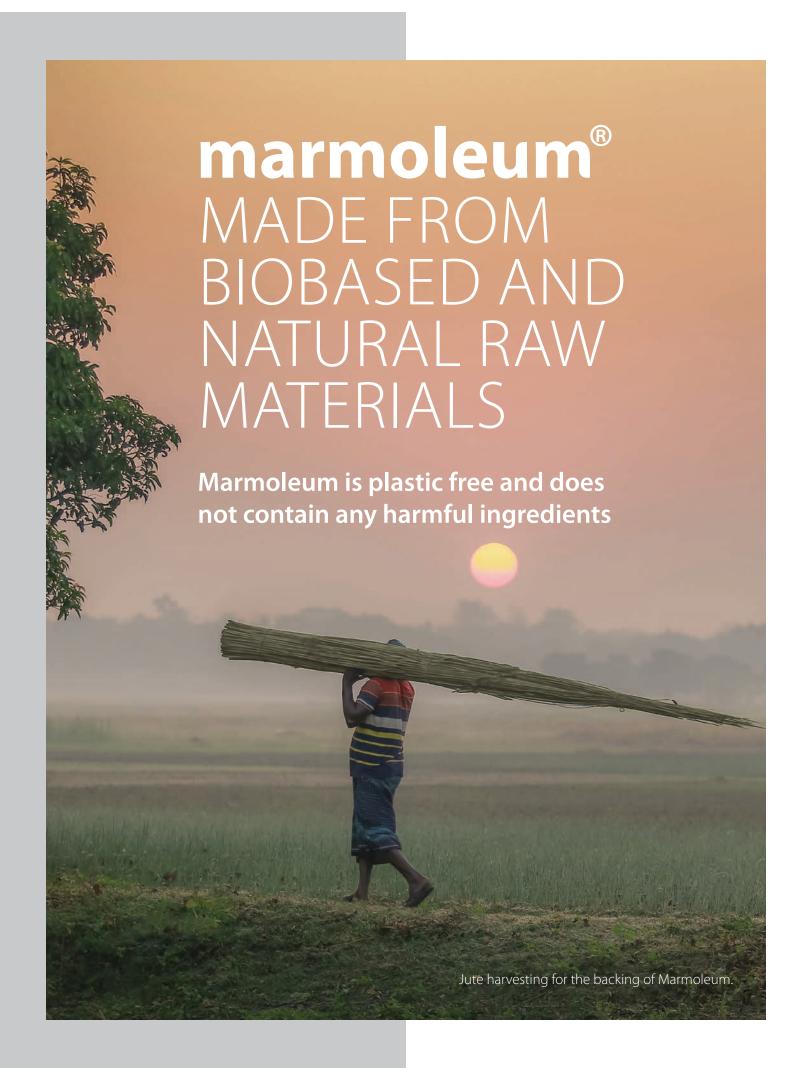

### A NEW SURFACE FINISH FOR MARMOLEUM NATURAL FLOORING

When it comes to sustainability, design, and functionality, Marmoleum is second to none – and it just got even better. Better for the environment, better appearance retention, and better for you.

Already boasting best in class quality, but with 97% use of natural raw materials of which 70% rapidly renewable and 40% recycled content it is a true natural beauty. It is  $\mathrm{CO}_2$  neutral cradle to gate, without compensation, and now with even greater protection with Topshield pro surface finish. The best protection in any circumstance without impact on the unique sustainability claim.