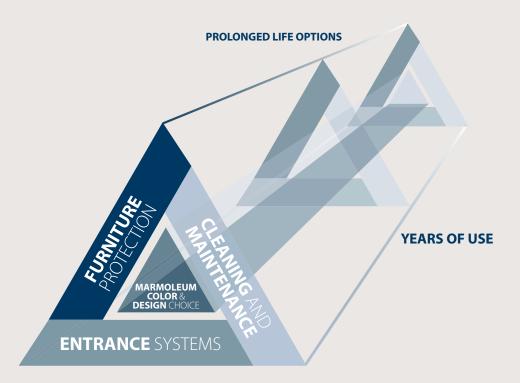

### **Keeping beauty for ages**

While Marmoleum with Topshield pro is designed to keep its appearance, it's important to follow some simple guidelines that will help keep the beauty of your floor for longer. When you can consider all elements of the triangle, Marmoleum with Topshield pro will do the rest.

### Cleaning and maintenance

One element of the triangle is 'cleaning and maintenance'. When you take care of your floor and clean it when necessary, it will stay beautiful for longer without the need for wax or polymer. Simple clean and conditioning will save time & money.

### Protect what supports you, everyday

Good entrance matting is essential as no building can do without if you want to keep your floor protected. It is making sure the biggest threats to your floor's appearance are dealt with before they even affect it.

#### Let furniture move smoothly

Using the right furniture leg protection for tables and chairs will safeguard your floor at all times. Applying protection to the base of your furniture will help keep the new appearance of your floor for longer.

### Choice of color and pattern

The design and the color choice influences the appearance over time. In a school with heavy footfall and little time for cleaning it is recommended to use a more marbled design in softer tones for instance.