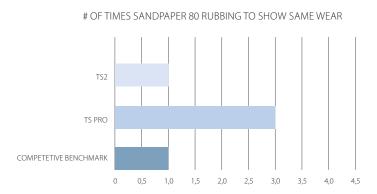

# topshield PRO EXTENSIVELY TESTED

Marmoleum with Topshield pro is the ultimate flooring choice. This has been tested thoroughly. In our own laboratory, in practice, and with external experts . We test the floors to the limit, simulating situations that would almost certainly not happen in real life – but to assess the floors level of resilience. In this case, we compare the well proven Benchmark competitors and our own Topshield 2 against the new finish of Topshield pro. In our wear test, we discovered that sanding the Benchmark competitors and Topshield 2 50 times gave the same result as sanding Topshield Pro 150 times. This shows a significantly better performance. Topshield 2 was already good and Topshield pro is even better.