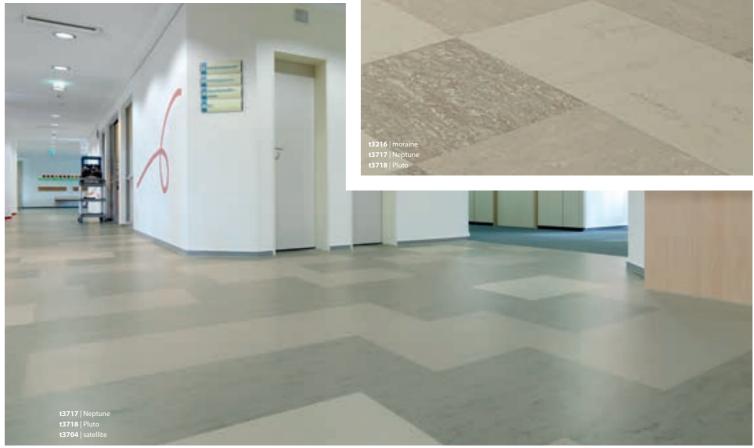

**t3718** | Pluto

te5217 | withered prairie te5235 | North sea coast

Our natural design range presents Marmoleum flooring in tiles and planks made from natural, renewable raw materials. Modern design with outstanding functionality, which stands for a healthy indoor climate and a responsible use of the environment. A powerful trend flooring - even for high traffic areas.