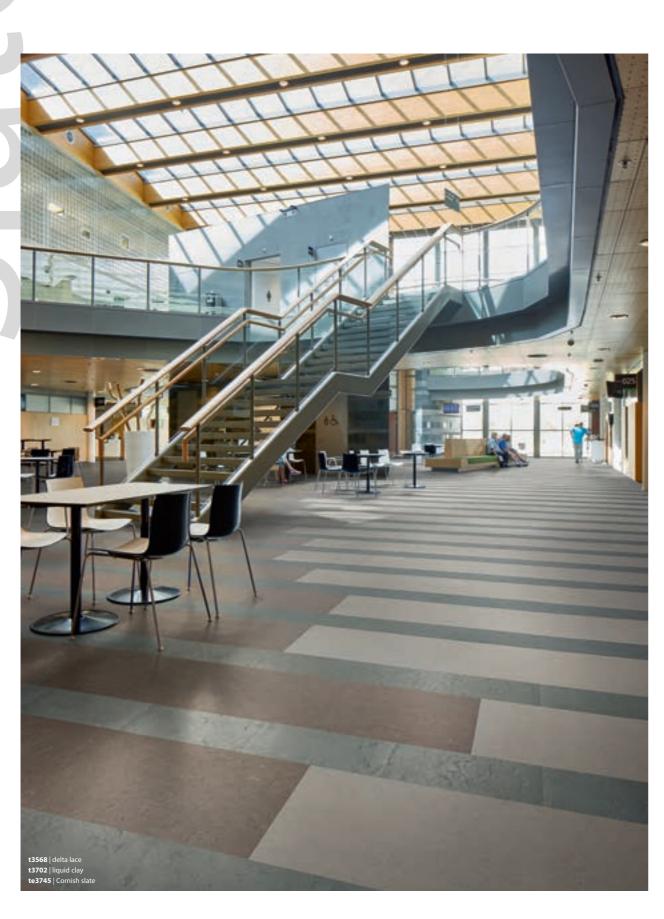

**t3718** | Pluto

te5217 | withered prairie te5235 | North sea coast

Our natural design range presents Marmoleum flooring in tiles and planks made from natural, renewable raw materials. Modern design with outstanding functionality, which stands for a healthy indoor climate and a responsible use of the environment. A powerful trend flooring - even for high traffic areas.