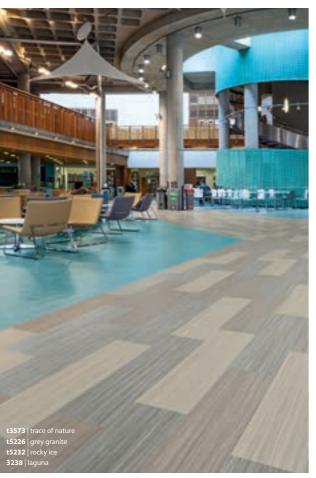

#### Marmoleum Modular, create your floor!

This collection allows you to create contemporary individual spaces that express your taste and application. The planks and tiles of Marmoleum Modular are created around visuals of wood, concrete, stone, marble with additional accent colours. The designs are featured in a range of colour tones that can be used to mix and match or on their own, both delivering a beautiful floor. Discover the endless opportunities of Marmoleum Modular and visit our website for more inspiration.

**t3718** | Pluto

te5217 | withered prairie te5235 | North sea coast

Our natural design range presents Marmoleum flooring in tiles and planks made from natural, renewable raw materials. Modern design with outstanding functionality, which stands for a healthy indoor climate and a responsible use of the environment. A powerful trend flooring - even for high traffic areas.