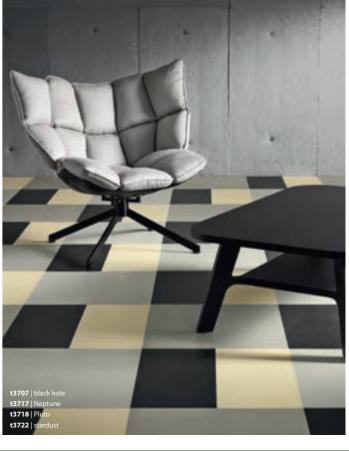

MARBLED, A

CONTEMPORARY CLASSIC

WHICH COMES TO LIFE IN

COMBING VARIOUS DESIGNS

OF A SINGLE FLOORPLAN

COLOR, USED FOR **CREATING FOCUS**AREAS, ON ITS OWN, OR IN MIX AND
MATCH DESIGNS, LIVELY AND AUTHENTIC

#### Marmoleum Modular, create your floor!

This collection allows you to create contemporary individual spaces that express your taste and application. The planks and tiles of Marmoleum Modular are created around visuals of wood, concrete, stone, marble with additional accent colours. The designs are featured in a range of colour tones that can be used to mix and match or on their own, both delivering a beautiful floor. Discover the endless opportunities of Marmoleum Modular and visit our website for more inspiration.