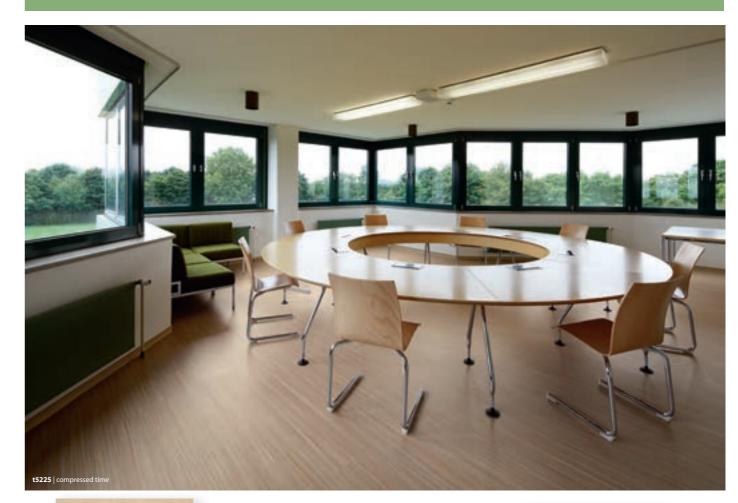

**t3718** | Pluto

te5217 | withered prairie te5235 | North sea coast

Our natural design range presents Marmoleum flooring in tiles and planks made from natural, renewable raw materials. Modern design with outstanding functionality, which stands for a healthy indoor climate and a responsible use of the environment. A powerful trend flooring - even for high traffic areas.