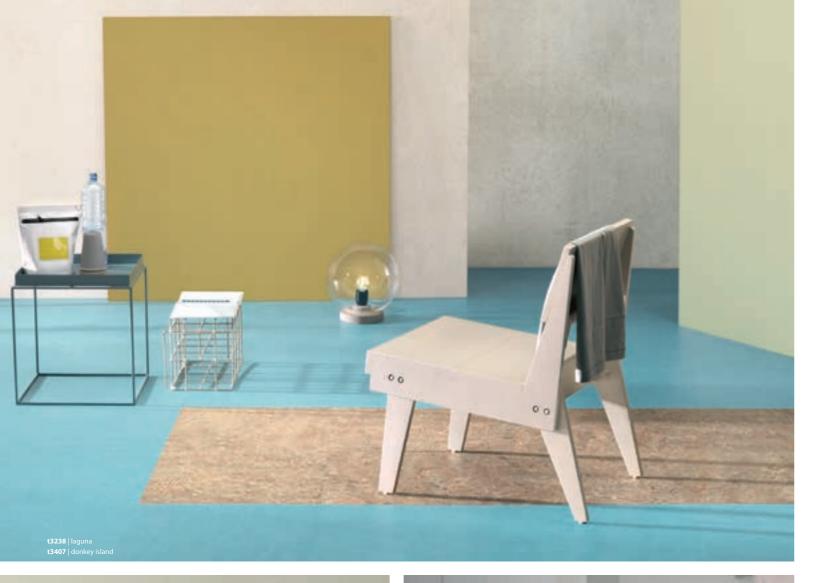

#### Marmoleum Modular, create your floor!

This collection allows you to create contemporary individual spaces that express your taste and application. The planks and tiles of Marmoleum Modular are created around visuals of wood, concrete, stone, marble with additional accent colours. The designs are featured in a range of colour tones that can be used to mix and match or on their own, both delivering a beautiful floor. Discover the endless opportunities of Marmoleum Modular and visit our website for more inspiration.

**t3718** | Pluto

te5217 | withered prairie te5235 | North sea coast

Our natural design range presents Marmoleum flooring in tiles and planks made from natural, renewable raw materials. Modern design with outstanding functionality, which stands for a healthy indoor climate and a responsible use of the environment. A powerful trend flooring - even for high traffic areas.