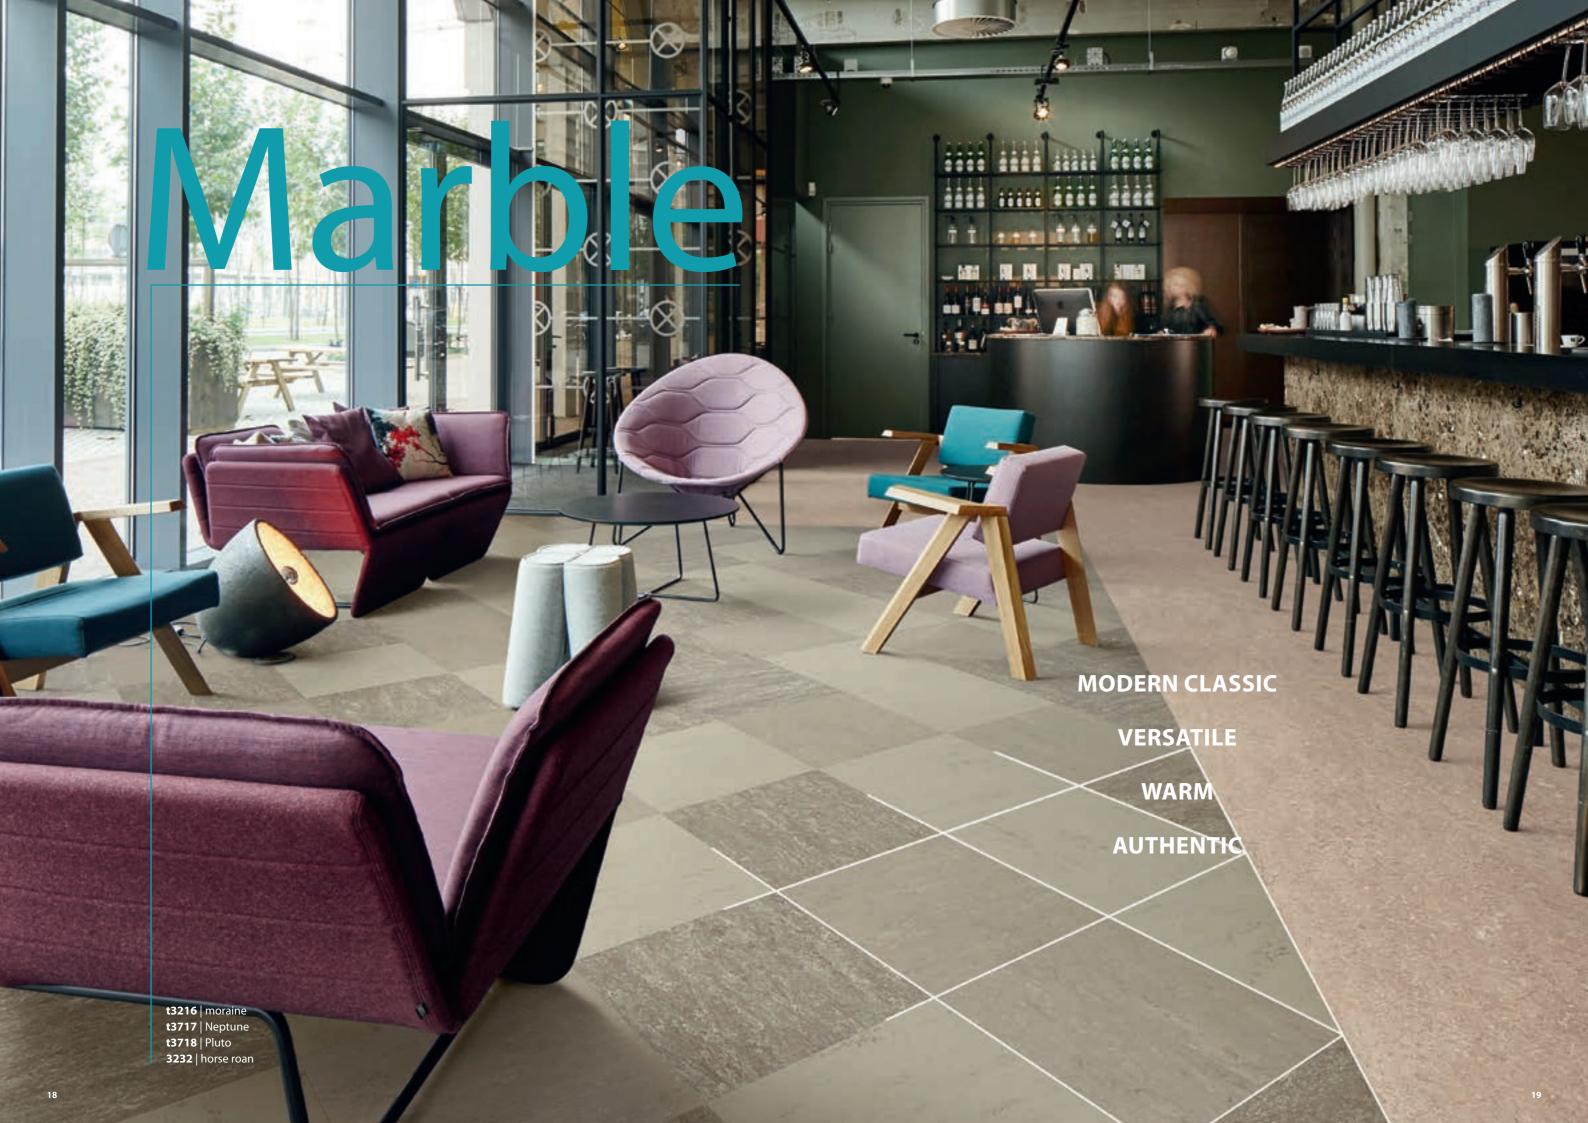

MARBLED, A

CONTEMPORARY CLASSIC

WHICH COMES TO LIFE IN

COMBING VARIOUS DESIGNS

OF A SINGLE FLOORPLAN

COLOR, USED FOR **CREATING FOCUS**AREAS, ON ITS OWN, OR IN MIX AND
MATCH DESIGNS, LIVELY AND AUTHENTIC

**t3718** | Pluto

te5217 | withered prairie te5235 | North sea coast

Our natural design range presents Marmoleum flooring in tiles and planks made from natural, renewable raw materials. Modern design with outstanding functionality, which stands for a healthy indoor climate and a responsible use of the environment. A powerful trend flooring - even for high traffic areas.