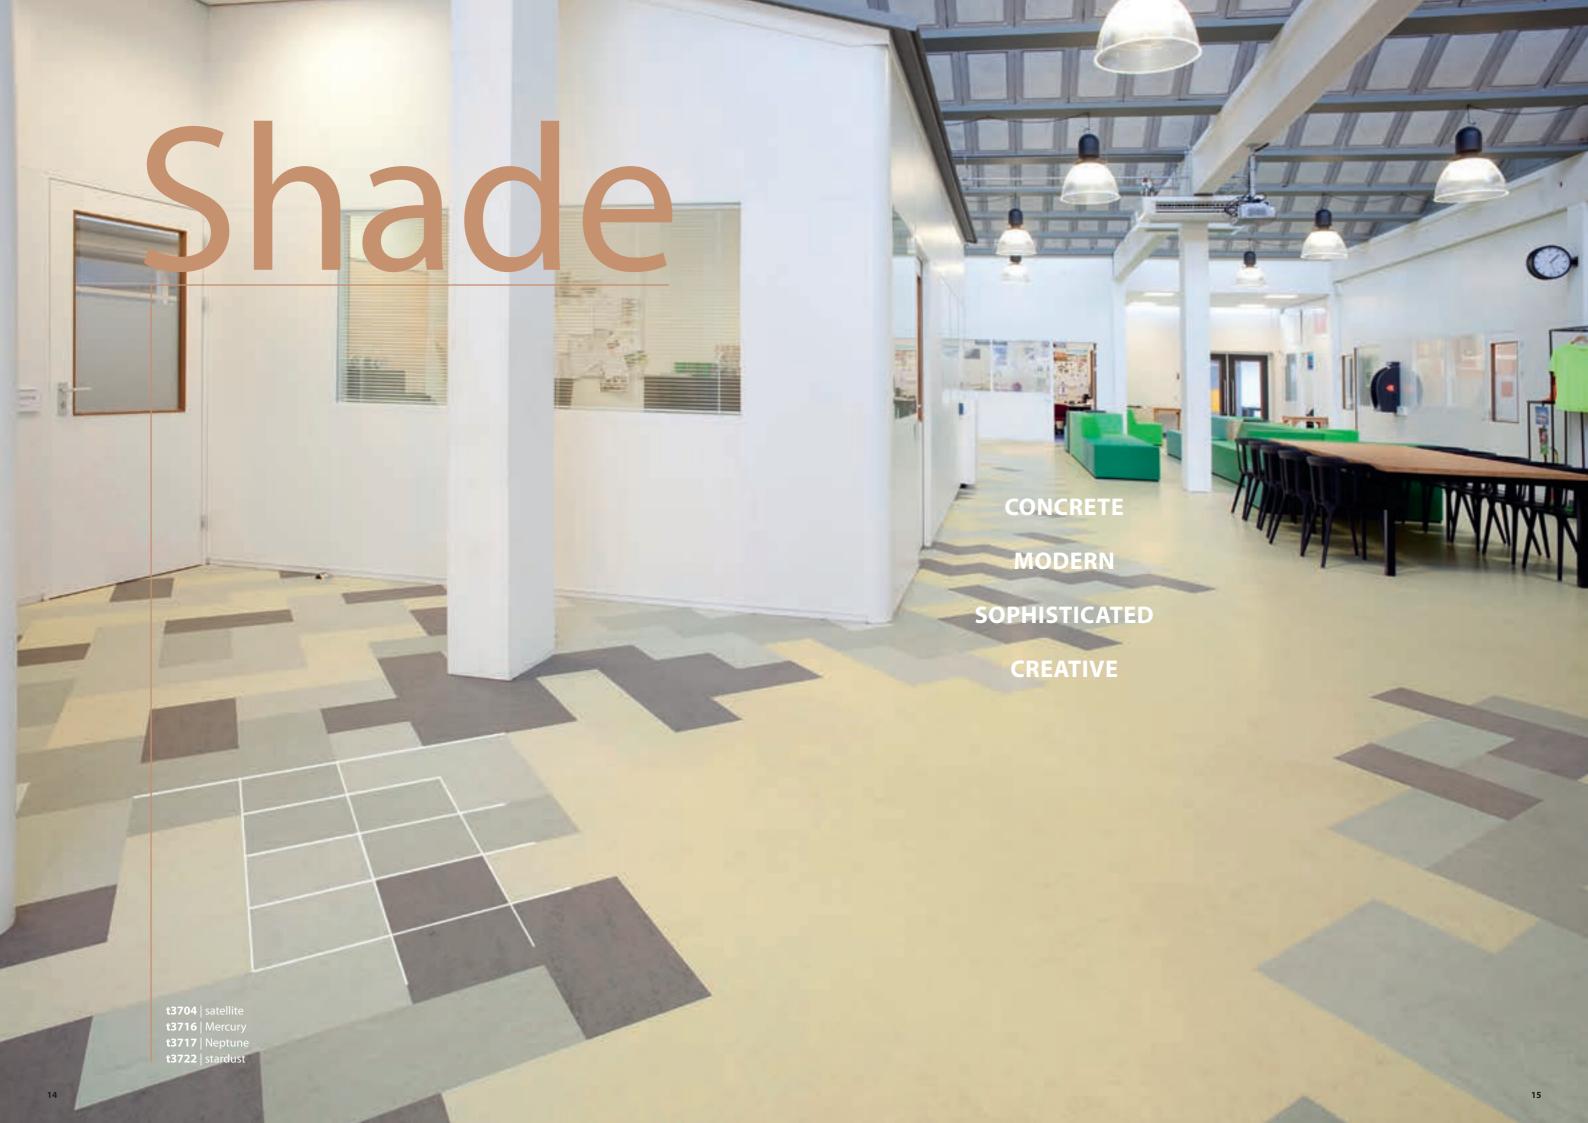

## THE LINEAR RANDOM EFFECT CREATES A CONTEMPORARY VISUAL THAT BLEND IN WITH THE ENVIRONMENT

# THE TEXTURA EMBOSSING MAKES THE FLOOR **COME TO LIFE**WITH A DELICATE WOOD GRAIN EFFECT

THE NATURAL RANDOM **SLATE EMBOSSING** CREATES A CLOSE
TO NATURE IMAGE WITH A
CONVINCING 3D EFFECT

THE SHADE RANGES REPRESENTS
A SERIES BASE COLOURS
WITH A STRONG MONOLITHIC
ATMOSPHERE

#### Marmoleum Modular, create your floor!

This collection allows you to create contemporary individual spaces that express your taste and application. The planks and tiles of Marmoleum Modular are created around visuals of wood, concrete, stone, marble with additional accent colours. The designs are featured in a range of colour tones that can be used to mix and match or on their own, both delivering a beautiful floor. Discover the endless opportunities of Marmoleum Modular and visit our website for more inspiration.