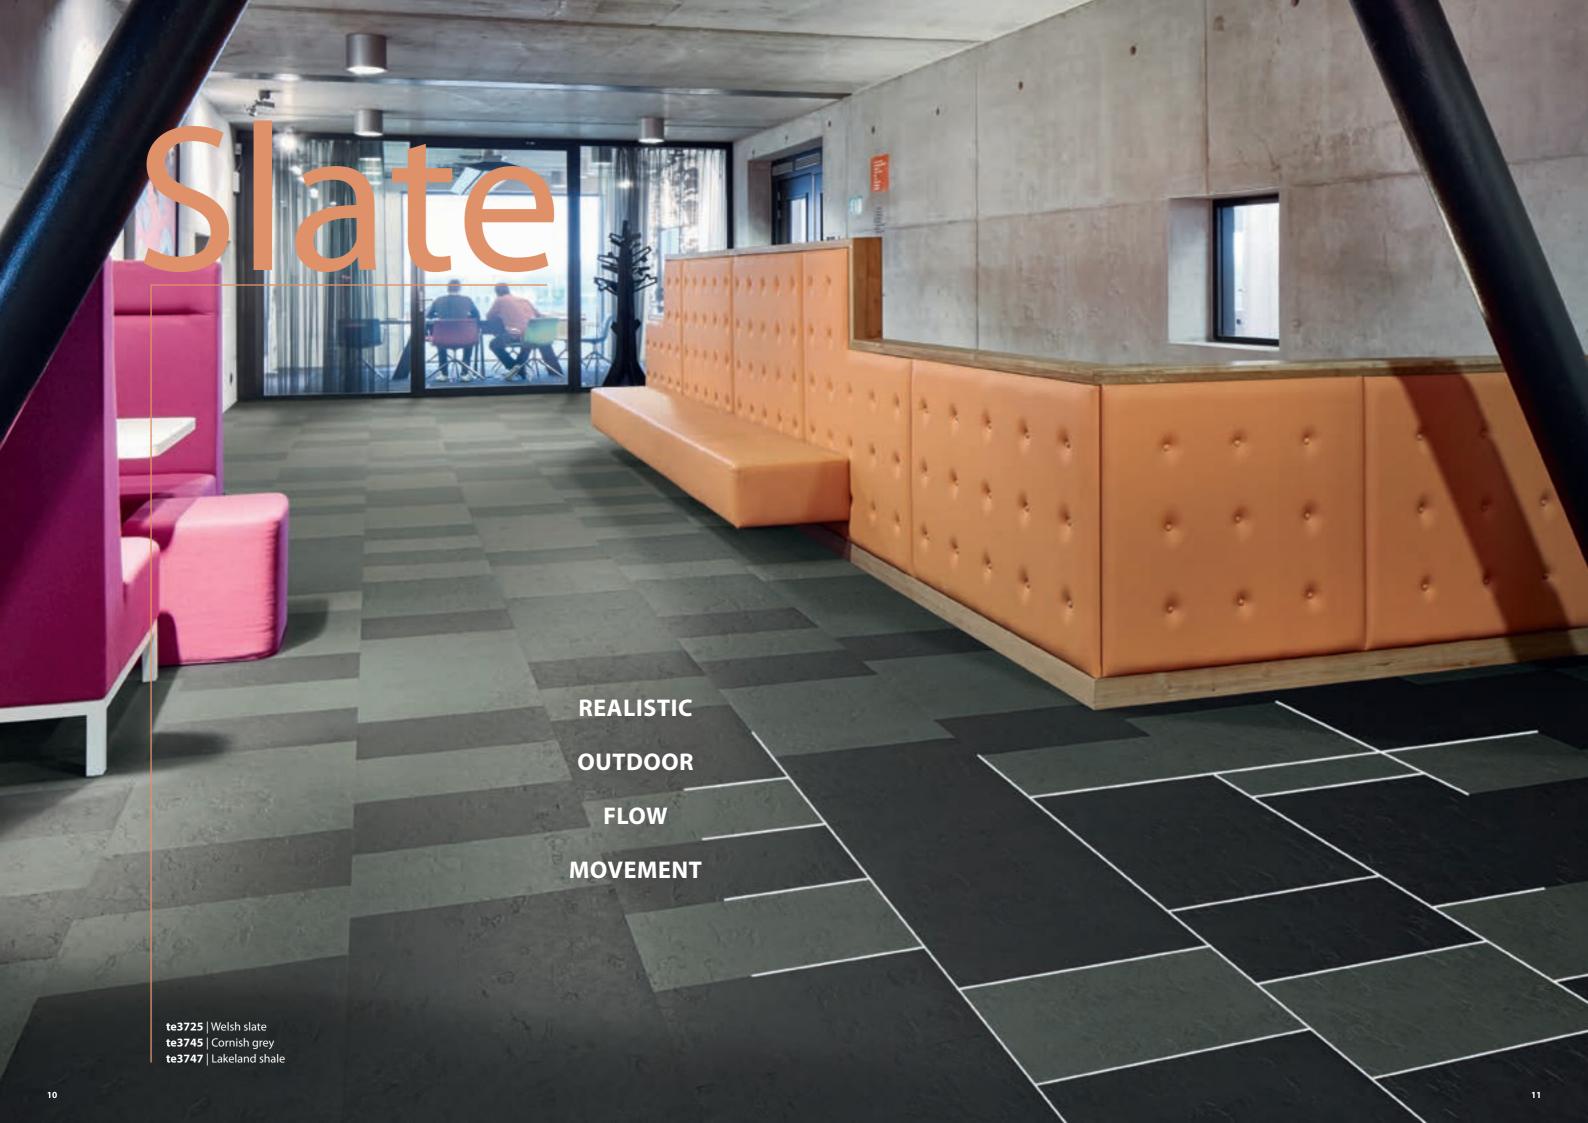

## THE LINEAR RANDOM EFFECT CREATES A CONTEMPORARY VISUAL THAT BLEND IN WITH THE ENVIRONMENT

# THE TEXTURA EMBOSSING MAKES THE FLOOR **COME TO LIFE**WITH A DELICATE WOOD GRAIN EFFECT

THE NATURAL RANDOM **SLATE EMBOSSING** CREATES A CLOSE
TO NATURE IMAGE WITH A
CONVINCING 3D EFFECT

THE SHADE RANGES REPRESENTS
A SERIES BASE COLOURS
WITH A STRONG MONOLITHIC
ATMOSPHERE