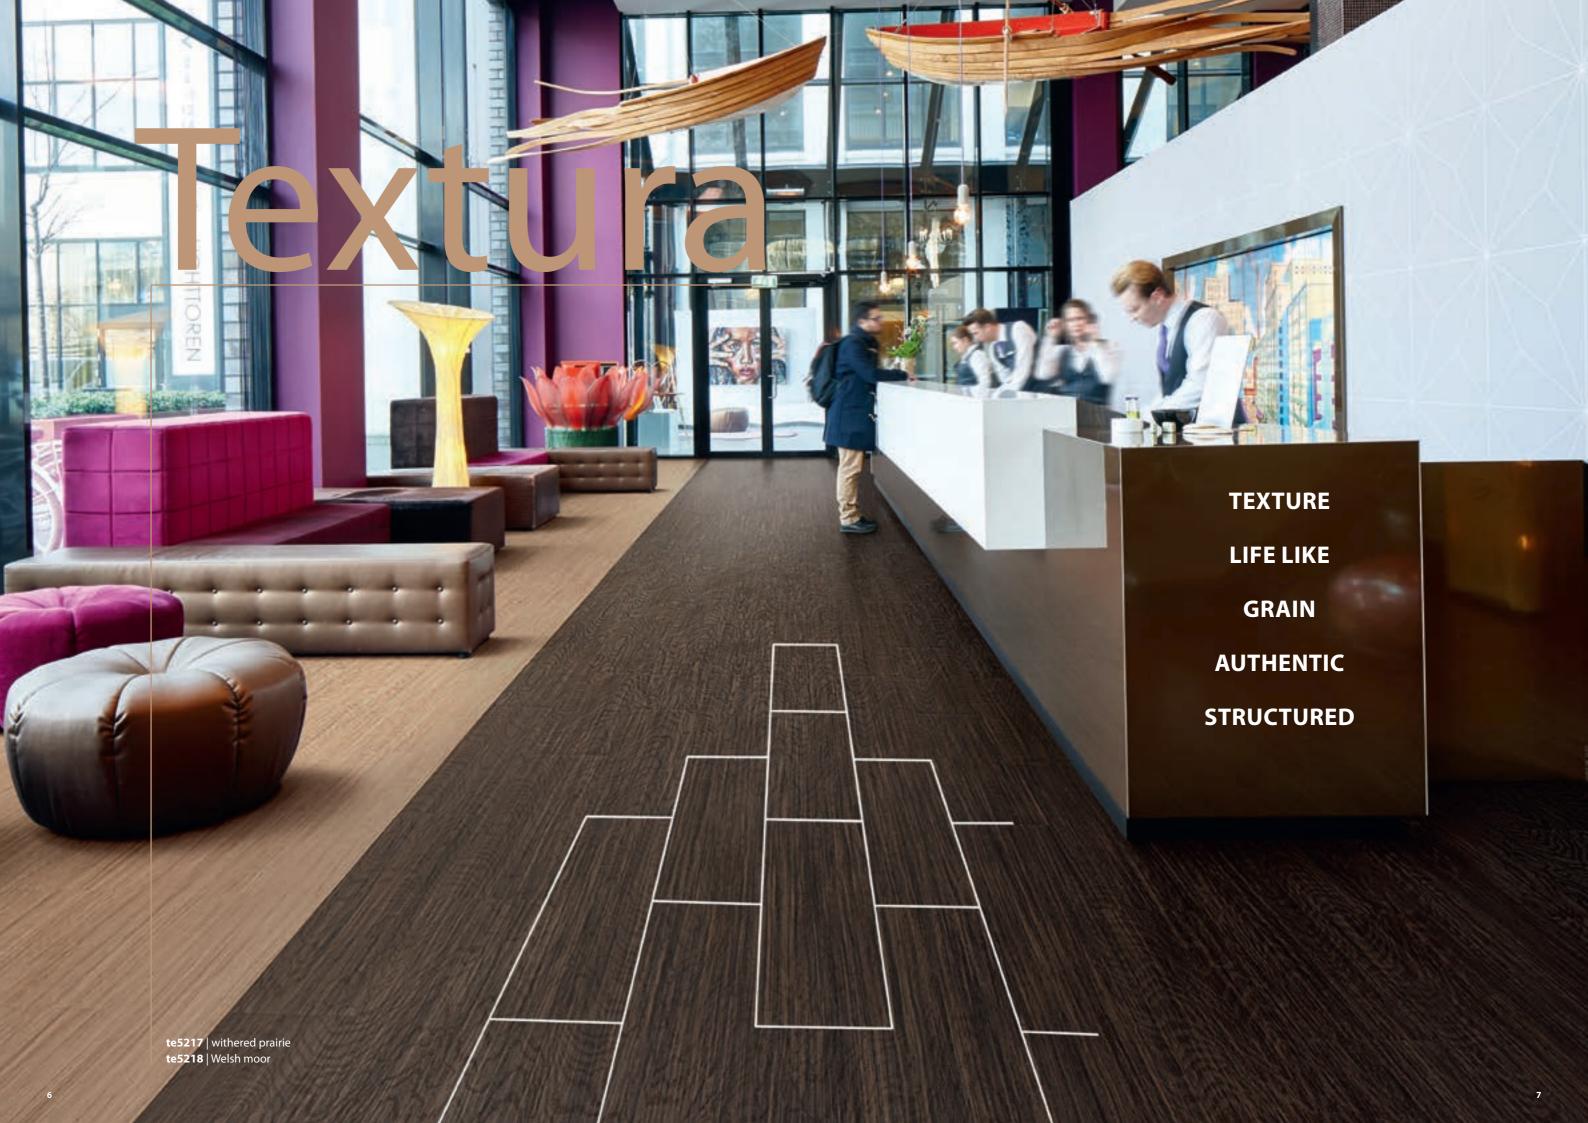

# THE TEXTURA EMBOSSING MAKES THE FLOOR **COME TO LIFE**WITH A DELICATE WOOD GRAIN EFFECT

THE NATURAL RANDOM **SLATE EMBOSSING** CREATES A CLOSE
TO NATURE IMAGE WITH A
CONVINCING 3D EFFECT

THE SHADE RANGES REPRESENTS
A SERIES BASE COLOURS
WITH A STRONG MONOLITHIC
ATMOSPHERE

**t3718** | Pluto

te5217 | withered prairie te5235 | North sea coast

Our natural design range presents Marmoleum flooring in tiles and planks made from natural, renewable raw materials. Modern design with outstanding functionality, which stands for a healthy indoor climate and a responsible use of the environment. A powerful trend flooring - even for high traffic areas.