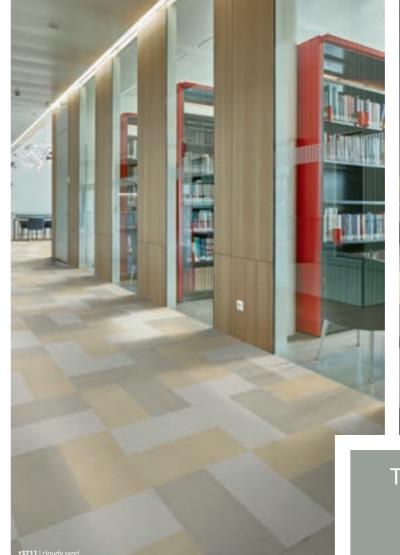

#### Marmoleum Modular, create your floor!

This collection allows you to create contemporary individual spaces that express your taste and application. The planks and tiles of Marmoleum Modular are created around visuals of wood, concrete, stone, marble with additional accent colours. The designs are featured in a range of colour tones that can be used to mix and match or on their own, both delivering a beautiful floor. Discover the endless opportunities of Marmoleum Modular and visit our website for more inspiration.

**t3718** | Pluto

te5217 | withered prairie te5235 | North sea coast

Our natural design range presents Marmoleum flooring in tiles and planks made from natural, renewable raw materials. Modern design with outstanding functionality, which stands for a healthy indoor climate and a responsible use of the environment. A powerful trend flooring - even for high traffic areas.