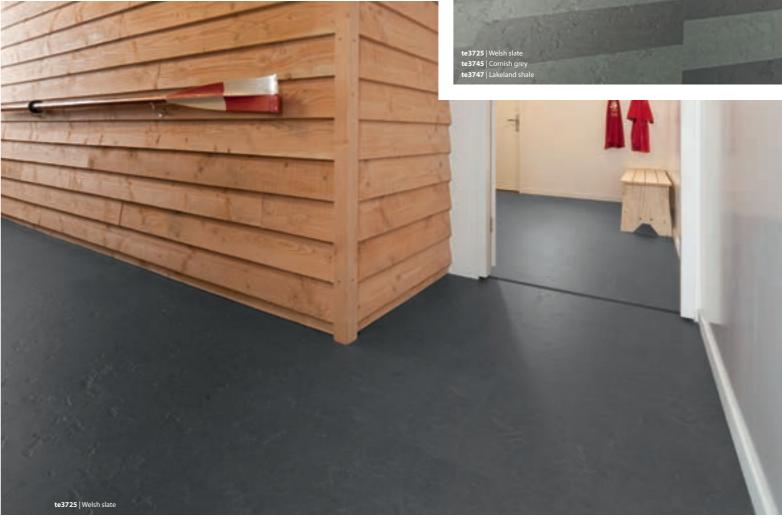

# THE TEXTURA EMBOSSING MAKES THE FLOOR **COME TO LIFE**WITH A DELICATE WOOD GRAIN EFFECT

THE NATURAL RANDOM **SLATE EMBOSSING** CREATES A CLOSE
TO NATURE IMAGE WITH A
CONVINCING 3D EFFECT

THE SHADE RANGES REPRESENTS
A SERIES BASE COLOURS
WITH A STRONG MONOLITHIC
ATMOSPHERE