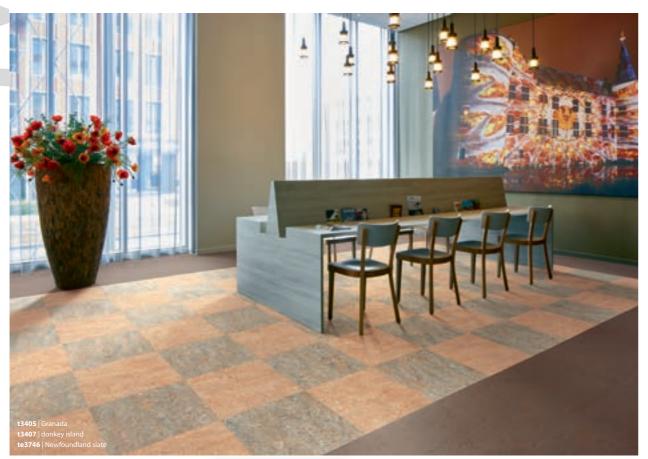

#### Marmoleum Modular, create your floor!

This collection allows you to create contemporary individual spaces that express your taste and application. The planks and tiles of Marmoleum Modular are created around visuals of wood, concrete, stone, marble with additional accent colours. The designs are featured in a range of colour tones that can be used to mix and match or on their own, both delivering a beautiful floor. Discover the endless opportunities of Marmoleum Modular and visit our website for more inspiration.

**t3718** | Pluto

te5217 | withered prairie te5235 | North sea coast

Our natural design range presents Marmoleum flooring in tiles and planks made from natural, renewable raw materials. Modern design with outstanding functionality, which stands for a healthy indoor climate and a responsible use of the environment. A powerful trend flooring - even for high traffic areas.