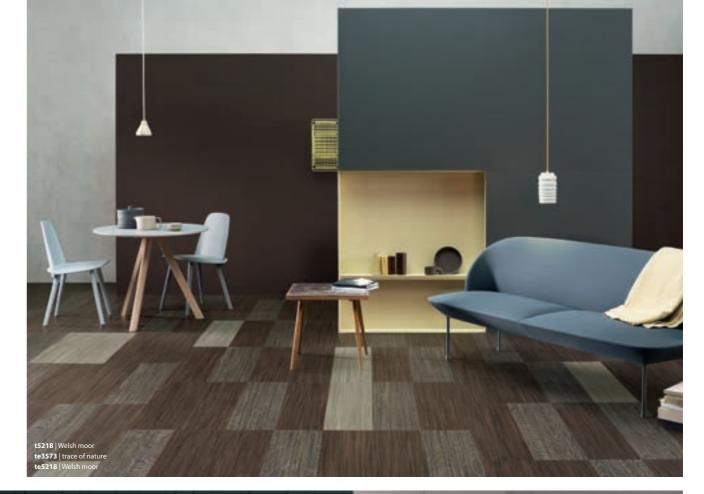

MARBLED, A

CONTEMPORARY CLASSIC

WHICH COMES TO LIFE IN

COMBING VARIOUS DESIGNS

OF A SINGLE FLOORPLAN

COLOR, USED FOR **CREATING FOCUS**AREAS, ON ITS OWN, OR IN MIX AND
MATCH DESIGNS, LIVELY AND AUTHENTIC

#### Marmoleum Modular, create your floor!

This collection allows you to create contemporary individual spaces that express your taste and application. The planks and tiles of Marmoleum Modular are created around visuals of wood, concrete, stone, marble with additional accent colours. The designs are featured in a range of colour tones that can be used to mix and match or on their own, both delivering a beautiful floor. Discover the endless opportunities of Marmoleum Modular and visit our website for more inspiration.