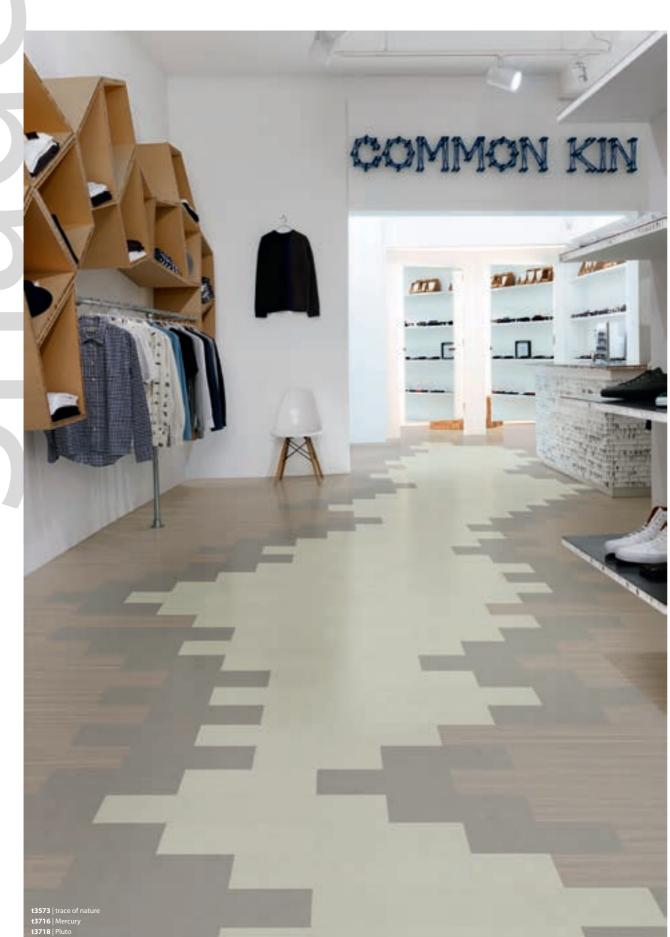

#### Marmoleum Modular, create your floor!

This collection allows you to create contemporary individual spaces that express your taste and application. The planks and tiles of Marmoleum Modular are created around visuals of wood, concrete, stone, marble with additional accent colours. The designs are featured in a range of colour tones that can be used to mix and match or on their own, both delivering a beautiful floor. Discover the endless opportunities of Marmoleum Modular and visit our website for more inspiration.

**t3718** | Pluto

te5217 | withered prairie te5235 | North sea coast

Our natural design range presents Marmoleum flooring in tiles and planks made from natural, renewable raw materials. Modern design with outstanding functionality, which stands for a healthy indoor climate and a responsible use of the environment. A powerful trend flooring - even for high traffic areas.