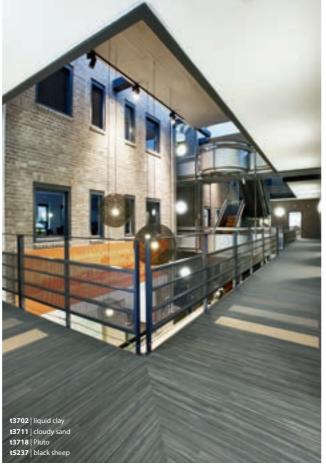

#### Marmoleum Modular, create your floor!

This collection allows you to create contemporary individual spaces that express your taste and application. The planks and tiles of Marmoleum Modular are created around visuals of wood, concrete, stone, marble with additional accent colours. The designs are featured in a range of colour tones that can be used to mix and match or on their own, both delivering a beautiful floor. Discover the endless opportunities of Marmoleum Modular and visit our website for more inspiration.