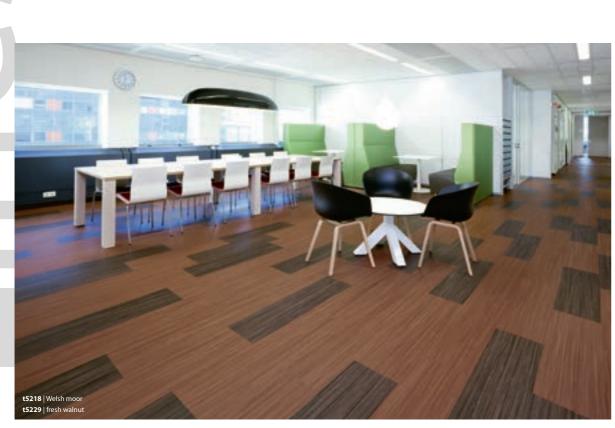

#### Marmoleum Modular, create your floor!

This collection allows you to create contemporary individual spaces that express your taste and application. The planks and tiles of Marmoleum Modular are created around visuals of wood, concrete, stone, marble with additional accent colours. The designs are featured in a range of colour tones that can be used to mix and match or on their own, both delivering a beautiful floor. Discover the endless opportunities of Marmoleum Modular and visit our website for more inspiration.