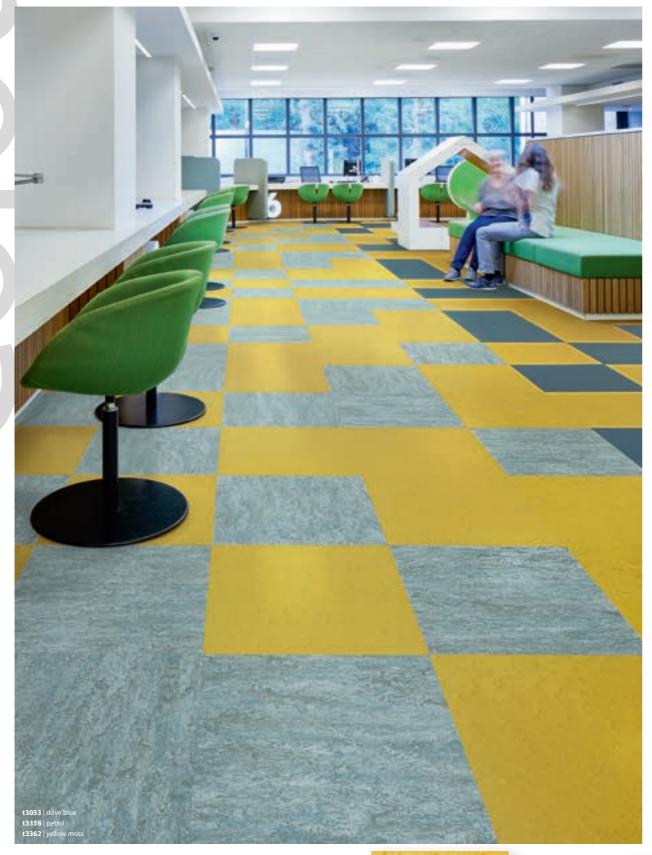

#### Marmoleum Modular, create your floor!

This collection allows you to create contemporary individual spaces that express your taste and application. The planks and tiles of Marmoleum Modular are created around visuals of wood, concrete, stone, marble with additional accent colours. The designs are featured in a range of colour tones that can be used to mix and match or on their own, both delivering a beautiful floor. Discover the endless opportunities of Marmoleum Modular and visit our website for more inspiration.

#### **DESIGNED TO CREATE**

- Natural and convincing look and feel
- Enhanced design freedom, choose to mix and match
- On trend color range and embossed textures for lively effects