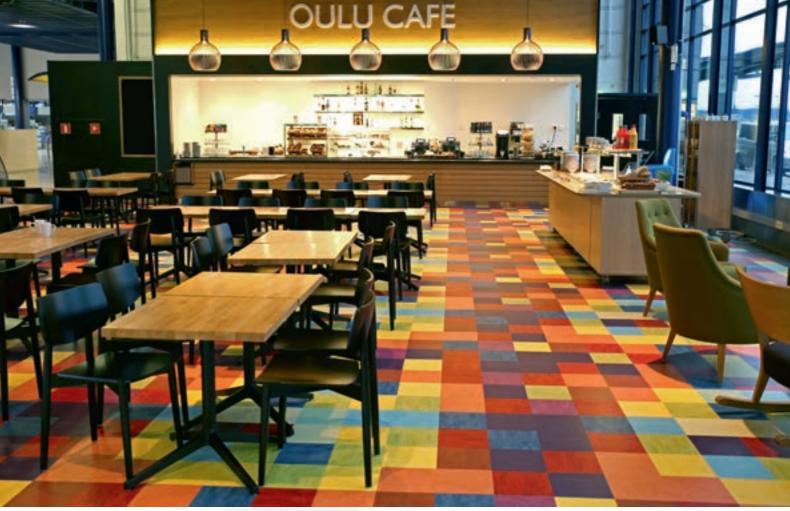

#### Marmoleum Modular, create your floor!

This collection allows you to create contemporary individual spaces that express your taste and application. The planks and tiles of Marmoleum Modular are created around visuals of wood, concrete, stone, marble with additional accent colours. The designs are featured in a range of colour tones that can be used to mix and match or on their own, both delivering a beautiful floor. Discover the endless opportunities of Marmoleum Modular and visit our website for more inspiration.

#### **DESIGNED TO CREATE**

- Natural and convincing look and feel
- Enhanced design freedom, choose to mix and match
- On trend color range and embossed textures for lively effects