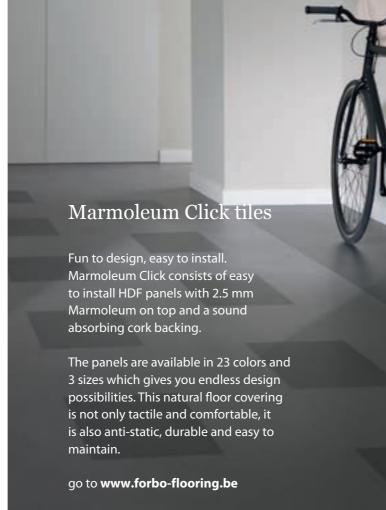

#### Marmoleum Modular, create your floor!

This collection allows you to create contemporary individual spaces that express your taste and application. The planks and tiles of Marmoleum Modular are created around visuals of wood, concrete, stone, marble with additional accent colours. The designs are featured in a range of colour tones that can be used to mix and match or on their own, both delivering a beautiful floor. Discover the endless opportunities of Marmoleum Modular and visit our website for more inspiration.