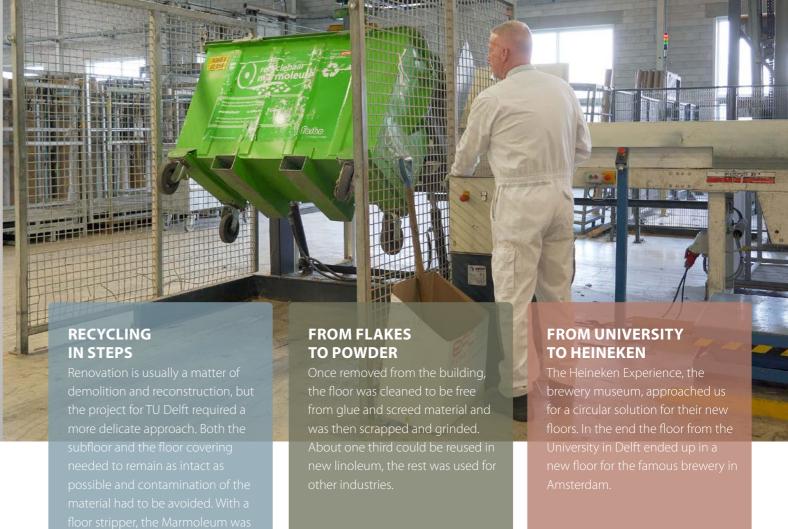

## Pioneering with circular Marmoleum

In 2021, a project was initiated with the Technical University of Delft in The Netherlands to take back 13,000 m<sup>2</sup> of old Marmoleum which had been installed in the Faculty of Electrical Engineering, Mathematics and Computer Science (EEMCS) for over 20 years. The challenge was to fully recycle these floors into brand new Marmoleum, a task which was quite uncommon.