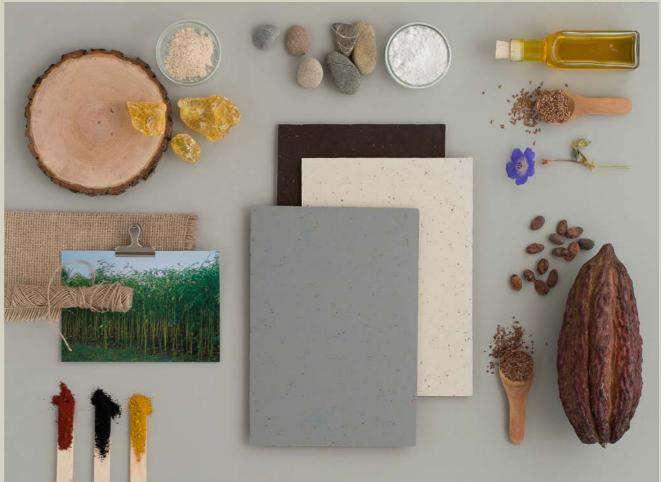

Already boasting best in class quality, but with 97% use of natural raw materials of which 70% rapidly renewable and 43% recycled content it is a true natural beauty. It is CO<sub>2</sub> positive cradle to gate, without offsetting.

Marmoleum cocoa in total contains 43% combined recycled content derived from installation waste and uplifted flooring, but also internal recycling of production waste and other industry recycled materials like wood flour and cocoa husks.

## marmoleum<sup>®</sup> cocoa

Circularity and beauty are united in Marmoleum cocoa. The contemporary design, refined aesthetics and modern selection of colours make it a timeless floor that fits everywhere. It combines the liveliness of cocoa husks with the calmness of mineral tones.