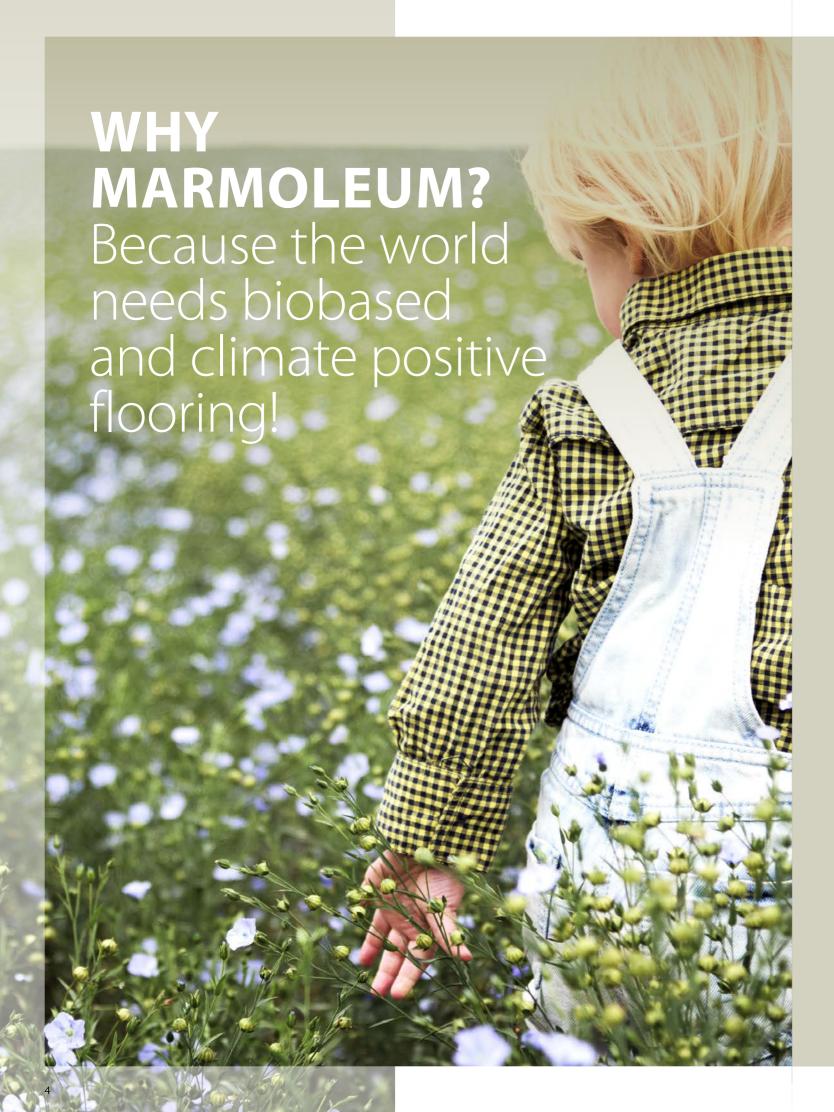

## A NATURAL BEAUTY

Once upon a time, there was a magical flooring material called **Marmoleum**. It was unlike any other flooring on the market, as it was not only beautiful and stylish, but also **incredibly eco-friendly** and functional.

Marmoleum had been around for over 150 years, and during that time, it had been **perfected to meet all the needs** of modern buildings. It was made from natural, renewable resources, such as linseed oil and wood flour, making it one of the most environmentally friendly flooring options available.