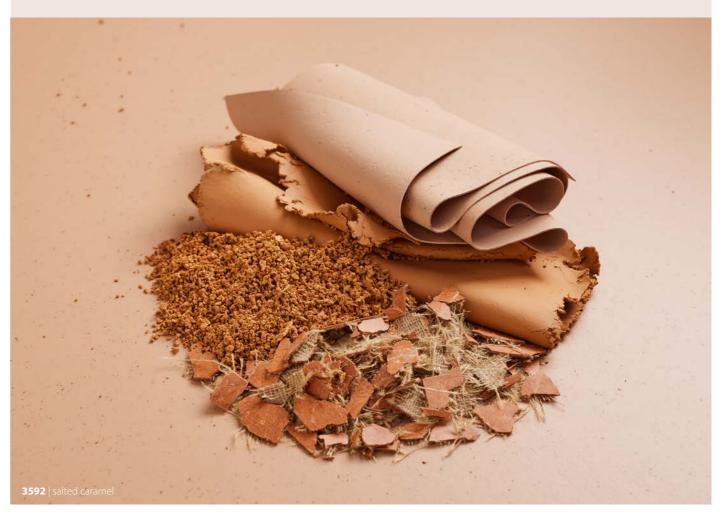

Marmoleum cocoa in total contains 43% combined recycled content derived from installation waste and uplifted flooring, but also internal recycling of production waste and other industry recycled materials like wood flour and cocoa husks.

In this range, we aim to maximize the % of end-of-life recycled Marmoleum floors specifically.

From the recycled content, 33% is recycled pre- and/or post-consumer flooring waste. The balance between the pre- and post-consumer waste varies, due to availability of installation waste and old floors through our Back-to-the-Floor program.

## marmoleum<sup>®</sup> cocoa

Circularity and beauty are united in Marmoleum cocoa. The contemporary design, refined aesthetics and modern selection of colours make it a timeless floor that fits everywhere. It combines the liveliness of cocoa husks with the calmness of mineral tones.