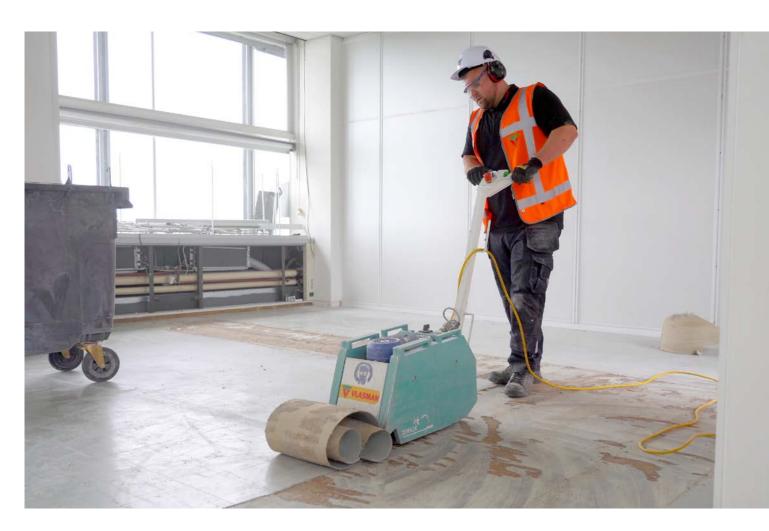

# MAKING NEW MARMOLEUM from a 20-year-old floor

Currently, circularity has not yet been achieved on a large scale in the building industry for flooring. Solutions are challenging when the flooring is glued to the subfloor, which is the case for most of the resilient flooring in use today.

## Pioneering with circular Marmoleum

In 2021, a project was initiated with the Technical University of Delft in The Netherlands to take back 13,000 m<sup>2</sup> of old Marmoleum which had been installed in the Faculty of Electrical Engineering, Mathematics and Computer Science (EEMCS) for over 20 years. The challenge was to fully recycle these floors into brand new Marmoleum, a task which was quite uncommon.