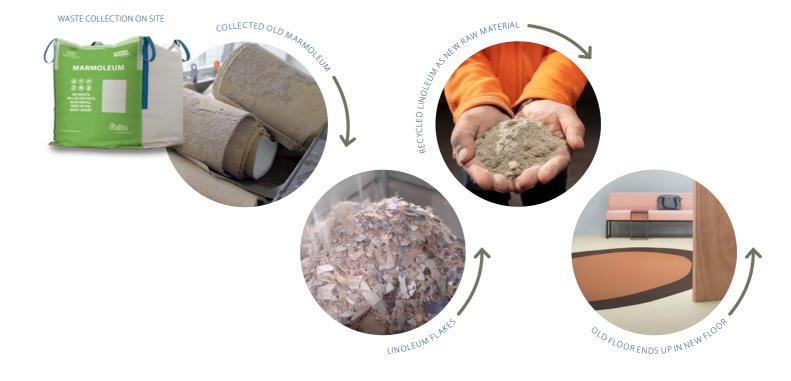

# MAKING NEW MARMOLEUM from a 20-year-old floor

Currently, circularity has not yet been achieved on a large scale in the building industry for flooring. Solutions are challenging when the flooring is glued to the subfloor, which is the case for most of the resilient flooring in use today.

## Pioneering with circular Marmoleum

In 2021, a project was initiated with the Technical University of Delft in The Netherlands to take back 13,000 m<sup>2</sup> of old Marmoleum which had been installed in the Faculty of Electrical Engineering, Mathematics and Computer Science (EEMCS) for over 20 years. The challenge was to fully recycle these floors into brand new Marmoleum, a task which was quite uncommon.