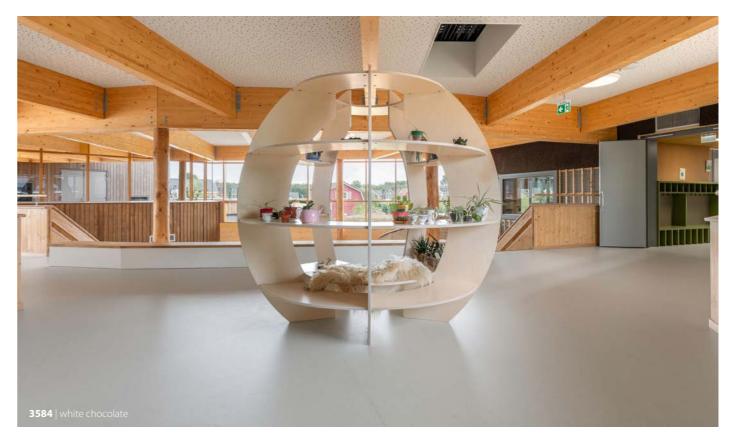

## marmoleum<sup>®</sup> cocoa

Circularity and beauty are united in Marmoleum cocoa. The contemporary design, refined aesthetics and modern selection of colours make it a timeless floor that fits everywhere. It combines the liveliness of cocoa husks with the calmness of mineral tones.