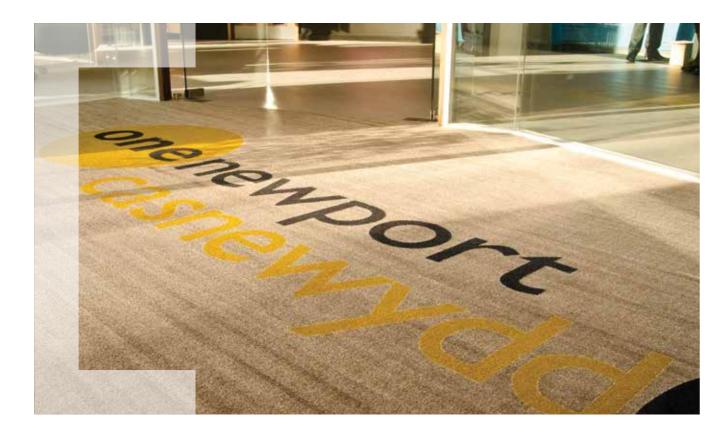

#### **ONE NEWPORT** INFORMATION STATION FNTRANCE

As part of a bold vision for the City of Newport's new public service centre; Information Station, a range of Forbo

floor coverings was specified to contribute to the vibrant and inviting environment.

"Strong uplifting colours were chosen to help encourage a positive environment – there was definitely a sense of design with strict avoidance of magnolia, creams, and institutional colours in general. It was our aspiration that all visitors would have a good experience and we like to believe we have been successful."

Andrew Herrington, Project Designer, Newport City Council

Coral Logo bespoke

Tessera Barcode 315 | branch line

Tessera Alignment 214 | nocturn