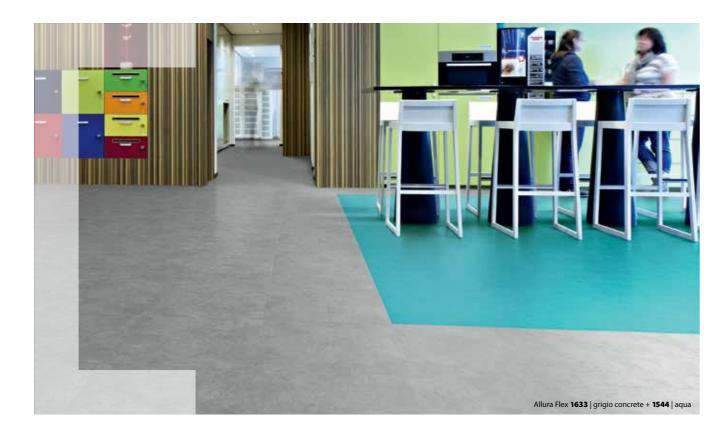

# allura flex

loose lay vinyl tiles can be laid alongside carpet tiles with no need to build up the subfloor or use a transition strip.