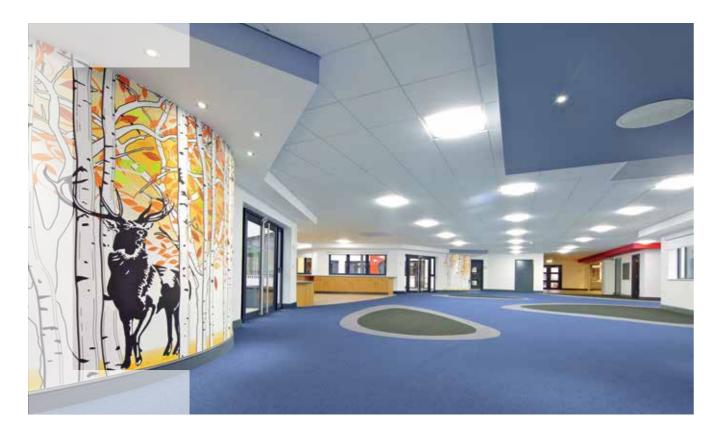

# 20/20 LIVERPOOL CROXTETH SCHOOL, LIVERPOOL

Forbo's Tessera Teviot carpet tiles were chosen to provide contrasting colour and pattern to create visual markers, highlighting activity zones such as workstations, play areas and study spaces.

"Our new school is excellent. The open spaces have been greatly enhanced by the flooring designs – especially the islands that were created. We have noticed an improvement in the pupils' behaviour and desire to attend school driving absenteeism down."

Karen McBride, Head Teacher at Croxteth **Community Primary School** 

Tessera Teviot 386 | foliage