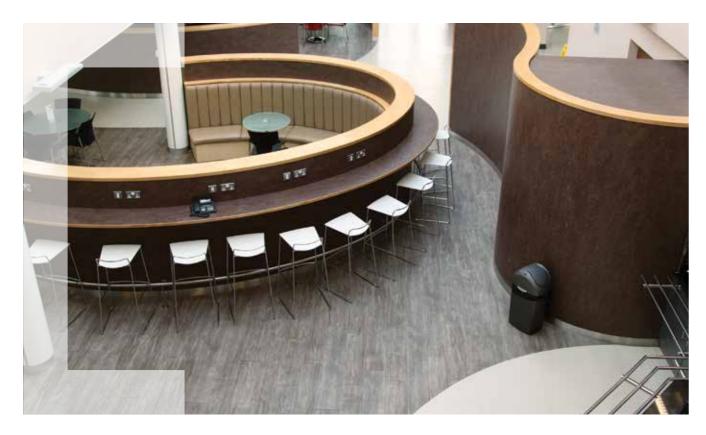

#### **FOYER & RECEPTION**

- · Create that all important first impression
- Ease of cleaning

The Forbo solution

# allura

luxury vinyl tiles provide opportunities for creative yet low maintenance floor designs.

#### marmoleum<sup>®</sup>modular

the natural floor covering available in tiles and planks.

#### DRINKS POINT

- Ease of cleaning
- Modular format to integrate with main floor area

The Forbo solution

# allura flex

loose lay vinyl tiles can be laid alongside carpet tiles with no need to build up the subfloor or use a transition strip.