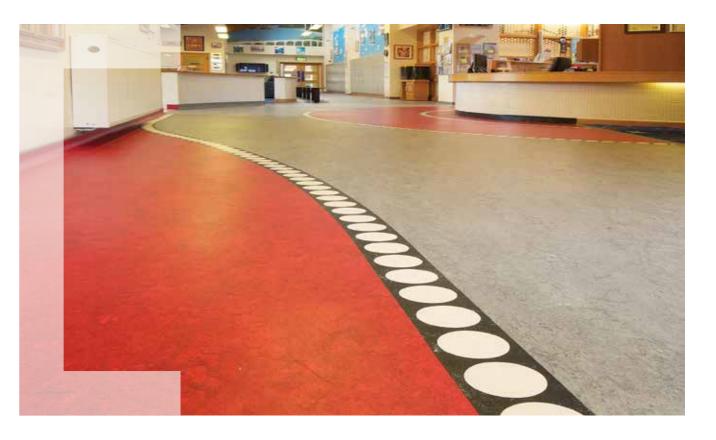

# FORBO FLOORING SYSTEMS WORKPLACE SOLUTIONS

Forbo Flooring recognises that workspace design is changing rapidly and we've developed a wide range of floor covering options in order to support this changing landscape but we realise that every workspace has different requirements. The 'journey' shown here is just a guide to how various floor coverings may be used in a workspace. Forbo is at the forefront of this new thinking and, along with our 'Committed to the Health of One programme', we are proud to be a national sponsor of the UK-GBC's 'Better Places for People campaign.'

# A JOURNEY THROUGH THE OFFICE ENVIRONMENT

#### MAIN OFFICE

- Modular flooring, suitable for raised access floors
- Underfoot comfort and acoustics

The Forbo solution

**tessera**® multi-construction carpet tiles.

westbond® luxury cut pile carpet tiles.

#### **DINING AREA**

- Slip resistance
- · Ease of maintenance and cleaning

#### The Forbo solution

**allura** luxury vinyl tiles with R10 slip resistance. Realistic effects and easy to clean.

**allura** safety the modular safety floor option.

#### **FOYER & RECEPTION**

- · Create that all important first impression
- Ease of cleaning

The Forbo solution