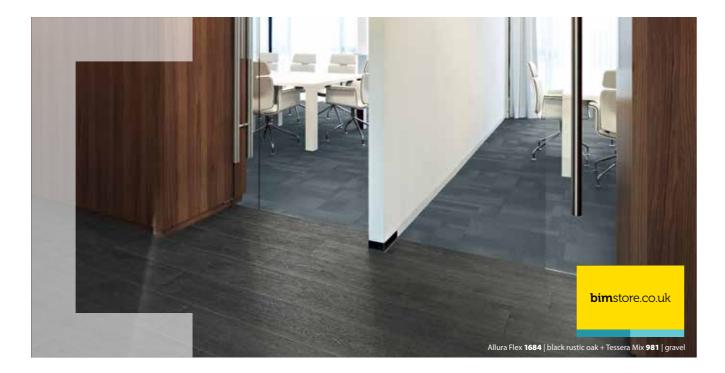

HOSPITAL



# **Balfour Beatty**

Forbo's Marmoleum was specified in all of the hospital corridors, wards, theatres and general clinical areas. Its natural bacteriostatic properties, give ultimate protection against the bacteria MRSA and E Coli.

"We specified Marmoleum because it is a sustainable material, with a wide range of contemporary colours which we coordinated with the overall interior design theme. The technical department at Forbo provided very useful assistance and advice on a range of issues during the specification and installation phases, both promptly and comprehensively."

Malcolm Inglis, Architect at BDP





Marmoleum Real 3221 | hyacinth





Marmoleum Real 3225 | dandelion



Surestep Original 171732 | storm Onyx FR Wall 23537 | pearl





### **BIM** IS HERE TO STAY



As an early adopter of BIM modelling, Forbo now has a comprehensive offering of high quality BIM objects across our floor covering portfolio available to download for free.

Forbo's objects are supplied with colourways embedded (unlike white objects which require users to overlay an additional CAD file) and contain all key technical data and green building properties as well as links to installation information, product web pages and download sections. Download your most commonly used objects and create your own library for ease of specification.

Forbo's rigid entrance system, Nuway, has recently been added to BIMstore as a custom parametric object, whereby users can build up the construction of the desired mat themselves. This means Forbo's BIM objects cover everything from Entrances t