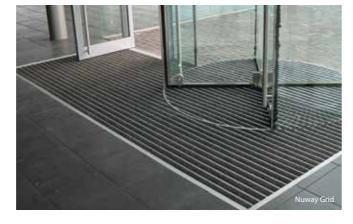

# WARWICKSHIRE COUNTY COUNCIL ENTRANCE FLOORING

Nuway Grid is a single-sided entrance system, ideal for areas subject to high levels of pedestrian traffic and a high moisture or dust content.

"Three key factors influenced what entrance matting product we used in the courtyard and reception. It had to be resilient and hard wearing, provide a safe environment and prevent retained moisture and dirt from being brought inside. Finally, design influenced the chosen colourway of the matting. We chose a chocolate brown to reflect the slabs outside the entrance and maintain the neutral internal colour scheme of cream, brown and terracotta shades."

Nicola Slater, Paragon Interiors

uway Grid