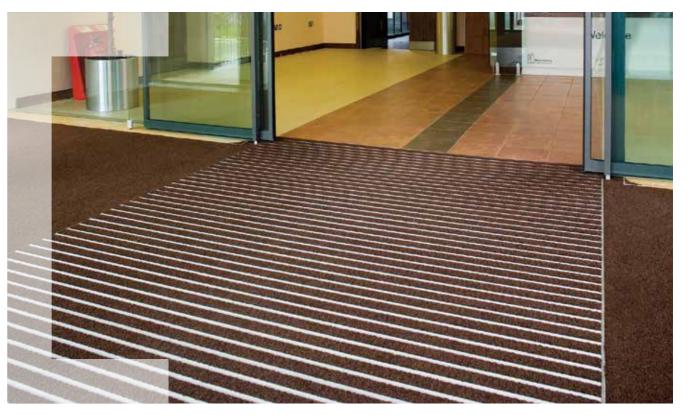

#### **ENTRANCE**

- Reduce slips and trips at entrances
- · Protect interior floor finishes

The Forbo solution

coral

clean-off textile products that remove moisture and fine dirt.

**nuwav** rigid entrance products for entrances with very heavy traffic.

# **ENTRANCES TO EXITS** FROM ONE TRUSTED SUPPLIER

# coral<sup>®</sup> nuway<sup>®</sup>

Did you know that by designing and installing just **six linear metres** of Coral textile matting reduces dirt tracked into your building by up to **94%**? This can also reduce ongoing cleaning and maintenance costs by up to **65%**\*

#### Coral Entrance Flooring is also now available in 50cm x 50cm tiles.

For areas of heavier footfall, Nuway tuftiguard has the durability, strength and structural integrity to deliver excellent performance and appearance retention in very heavy traffic locations and where high levels of soil have to be removed from the soles of shoes and wheeltreads.