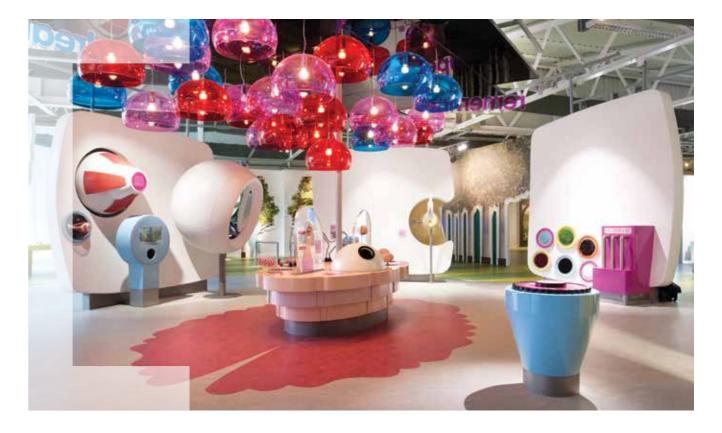

### **EUREKA** – THE NATIONAL CHILDREN'S MUSEUM

Eureka! The National Children's Museum recently redeveloped its largest gallery to provide a

playful and open environment for its energetic young visitors. Created using the water cutting technology Aquajet, Forbo's Marmoleum was specified in a large variety of shades to inject a shot of playful colour into the gallery's floor.

"We have around 275,000 visitors a year, so we knew we required an imaginative product that offered the highest quality in terms of design and durability. Forbo's Marmoleum was perfect for this project, as it enabled us to be creative with the flooring, as well as meeting our practical hygiene and cleaning requirements."

Tudor Gwynn, Eureka's Projects Director

Marmoleum 3230 | blush

Marmoleum 3139 | lava

Marmoleum 3136 | concrete

Marmoleum 3224 | chartreuse

Marmoleum 3223 | emerald