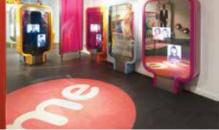

#### **ONE NEWPORT** INFORMATION STATION FNTRANCE

As part of a bold vision for the City of Newport's new public service centre; Information Station, a range of Forbo

floor coverings was specified to contribute to the vibrant and inviting environment.

"Strong uplifting colours were chosen to help encourage a positive environment – there was definitely a sense of design with strict avoidance of magnolia, creams, and institutional colours in general. It was our aspiration that all visitors would have a good experience and we like to believe we have been successful."

Andrew Herrington, Project Designer, Newport City Council

Coral Logo bespoke

Tessera Barcode 315 | branch line

Tessera Alignment 214 | nocturn