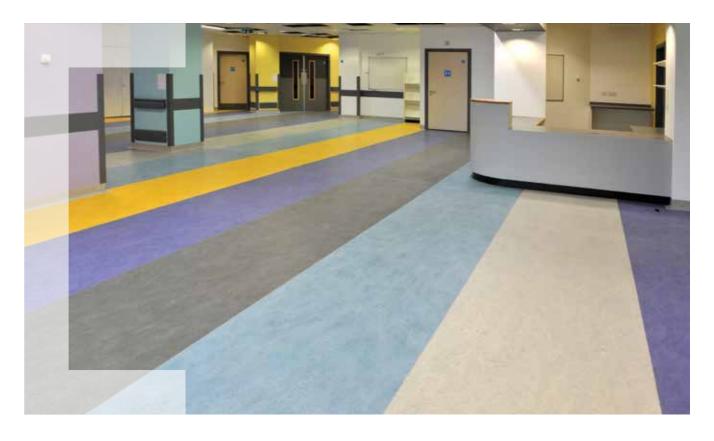

# **STAFFORDSHIRE POLICE HQ** CONFERENCE & AMENITIES BUILDING

An integrated approach using various products including Allura luxury vinyl tiles (LVT), Tessera carpet tiles, Surestep safety vinyl and Coral entrance flooring systems.

"Forbo Flooring was used as part of the design for the internal areas of our new conference and amenities building within Staffordshire Police HQ. It was chosen by our designer, to provide the modern look and feel we were trying to achieve."

Simon Bryan Facilities Manager, Staffordshire Police

Allura **c68002** | caribbean sand

Coral Duo **9721** | dark steel

Allura w60085 | weathered rustic pine