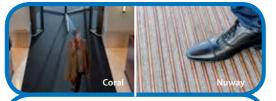

#### **ENTRANCE**

- Reduce slips and trips at entrances
- · Protect interior floor finishes

The Forbo solution

coral

clean-off textile products that remove moisture and fine dirt.

**nuwav** rigid entrance products for entrances with very heavy traffic.

# coral<sup>®</sup> nuway<sup>®</sup>

Did you know that by designing and installing just **six linear metres** of Coral textile matting reduces dirt tracked into your building by up to **94%**? This can also reduce ongoing cleaning and maintenance costs by up to **65%**\*

#### Coral Entrance Flooring is also now available in 50cm x 50cm tiles.

For areas of heavier footfall, Nuway tuftiguard has the durability, strength and structural integrity to deliver excellent performance and appearance retention in very heavy traffic locations and where high levels of soil have to be removed from the soles of shoes and wheeltreads.