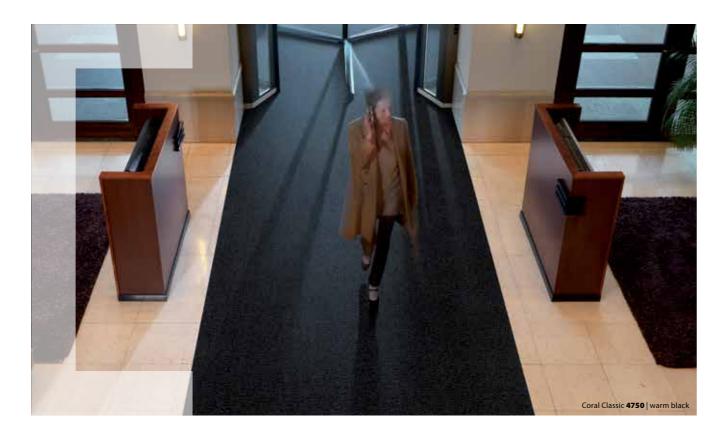

#### **ENTRANCE**

- Reduce slips and trips at entrances
- · Protect interior floor finishes

The Forbo solution

coral

clean-off textile products that remove moisture and fine dirt.

**nuwav** rigid entrance products for entrances with very heavy traffic.

# coral<sup>®</sup> nuway<sup>®</sup>

Did you know that by designing and installing just **six linear metres** of Coral textile matting reduces dirt tracked into your building by up to **94%**? This can also reduce ongoing cleaning and maintenance costs by up to **65%**\*

#### Coral Entrance Flooring is also now available in 50cm x 50cm tiles.

For areas of heavier footfall, Nuway tuftiguard has the durability, strength and structural integrity to deliver excellent performance and appearance retention in very heavy traffic locations and where high levels of soil have to be removed from the soles of shoes and wheeltreads.