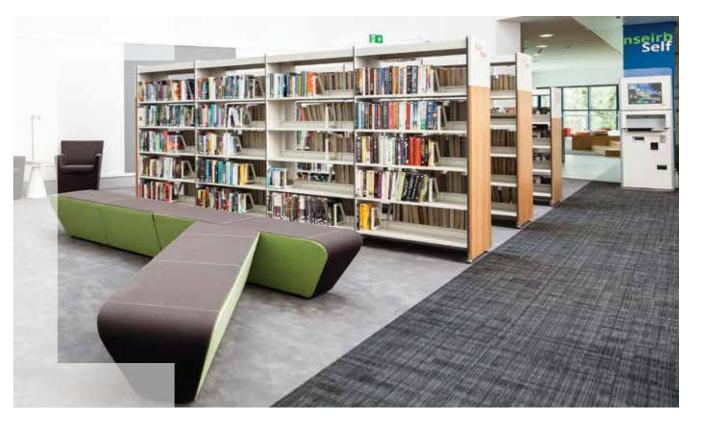

# **DONABATE LIBRARY** – FINGAL COUNTY COUNCIL

"We always reach for the Forbo catalogues to get some inspiration on finishes and colours when designing our projects, there is such a wide choice to suit all areas. We received great support from Forbo in selecting the final finishes and help for the flooring contractor with the finishing details for laying and fixing. We are delighted with the high quality of the Forbo floor finishes which are easy to clean and very hardwearing."

Annette Sweeney, **Architect Fingal County Council** 

Westbond 9488 | dove

Tessera Alignment 214 | nocturn

Marmoleum Modular T3136 | concrete

Sarlon Topography **433910** white