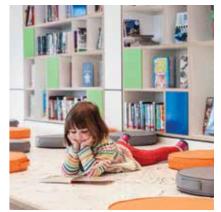

### **EUREKA** – THE NATIONAL CHILDREN'S MUSEUM

Eureka! The National Children's Museum recently redeveloped its largest gallery to provide a

playful and open environment for its energetic young visitors. Created using the water cutting technology Aquajet, Forbo's Marmoleum was specified in a large variety of shades to inject a shot of playful colour into the gallery's floor.

"We have around 275,000 visitors a year, so we knew we required an imaginative product that offered the highest quality in terms of design and durability. Forbo's Marmoleum was perfect for this project, as it enabled us to be creative with the flooring, as well as meeting our practical hygiene and cleaning requirements."