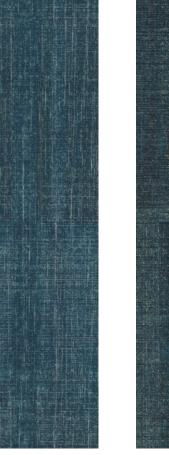

## **flotex**<sup>®</sup> prairies

In our new **Flotex Prairies** collection, grounding shades of warm and cool neutrals blend, support, and highlight pops of color in saturated hues and tonal gradations. Lines and texture shift and fade in layers, creating depth and movement across the space.

The Prairies collection is inspired by the colors of the rainbow, grouped together in pairs of hue and tone, to create depth and movement across the Prairies. Colors and patterns define spaces and create smooth transitions from one hue to another with soft, tonal gradations. Combine 2 or more colors and patterns, or combine all 20 for a dynamic installation. The possibilities are endless!