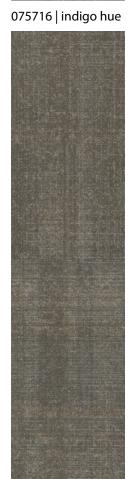

## **flotex**<sup>®</sup> prairies

In our new **Flotex Prairies** collection, grounding shades of warm and cool neutrals blend, support, and highlight pops of color in saturated hues and tonal gradations. Lines and texture shift and fade in layers, creating depth and movement across the space.

The Prairies collection is inspired by the colors of the rainbow, grouped together in pairs of hue and tone, to create depth and movement across the Prairies. Colors and patterns define spaces and create smooth transitions from one hue to another with soft, tonal gradations. Combine 2 or more colors and patterns, or combine all 20 for a dynamic installation. The possibilities are endless!

075711 | yellow tone

075712 | green hue

075713 | green tone

075718 | violet hue 075719 | violet tone

075700 | warm 1

075701 | warm 2

075717 | indigo tone