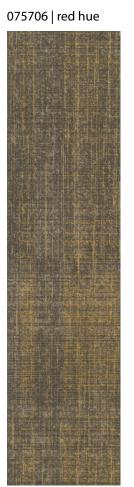

## **flotex**<sup>®</sup> prairies

In our new **Flotex Prairies** collection, grounding shades of warm and cool neutrals blend, support, and highlight pops of color in saturated hues and tonal gradations. Lines and texture shift and fade in layers, creating depth and movement across the space.

The Prairies collection is inspired by the colors of the rainbow, grouped together in pairs of hue and tone, to create depth and movement across the Prairies. Colors and patterns define spaces and create smooth transitions from one hue to another with soft, tonal gradations. Combine 2 or more colors and patterns, or combine all 20 for a dynamic installation. The possibilities are endless!

075711 | yellow tone

075712 | green hue

075713 | green tone

075718 | violet hue 075719 | violet tone

075700 | warm 1

075701 | warm 2

075717 | indigo tone