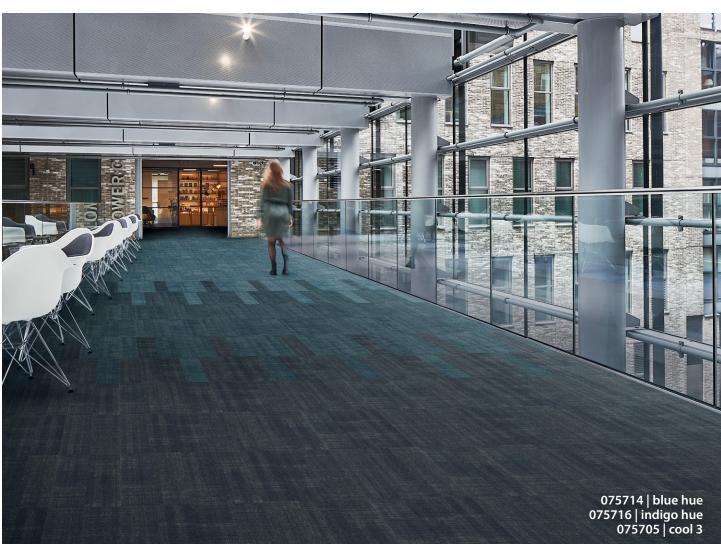

## **flotex**<sup>®</sup> prairies

In our new **Flotex Prairies** collection, grounding shades of warm and cool neutrals blend, support, and highlight pops of color in saturated hues and tonal gradations. Lines and texture shift and fade in layers, creating depth and movement across the space.

The Prairies collection is inspired by the colors of the rainbow, grouped together in pairs of hue and tone, to create depth and movement across the Prairies. Colors and patterns define spaces and create smooth transitions from one hue to another with soft, tonal gradations. Combine 2 or more colors and patterns, or combine all 20 for a dynamic installation. The possibilities are endless!

075711 | yellow tone

075712 | green hue

075713 | green tone

075718 | violet hue 075719 | violet tone

075700 | warm 1

075701 | warm 2

075717 | indigo tone