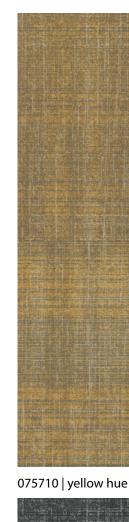

## **flotex**<sup>®</sup> prairies

In our new **Flotex Prairies** collection, grounding shades of warm and cool neutrals blend, support, and highlight pops of color in saturated hues and tonal gradations. Lines and texture shift and fade in layers, creating depth and movement across the space.

The Prairies collection is inspired by the colors of the rainbow, grouped together in pairs of hue and tone, to create depth and movement across the Prairies. Colors and patterns define spaces and create smooth transitions from one hue to another with soft, tonal gradations. Combine 2 or more colors and patterns, or combine all 20 for a dynamic installation. The possibilities are endless!

075711 | yellow tone

075712 | green hue

075713 | green tone

075718 | violet hue 075719 | violet tone

075700 | warm 1

075701 | warm 2

075717 | indigo tone