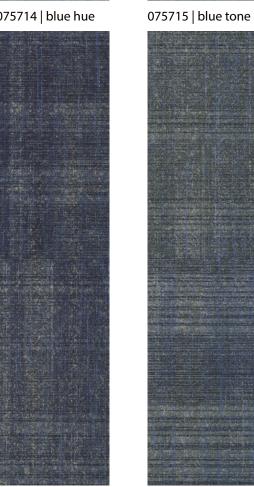

## **flotex**<sup>®</sup> prairies

In our new **Flotex Prairies** collection, grounding shades of warm and cool neutrals blend, support, and highlight pops of color in saturated hues and tonal gradations. Lines and texture shift and fade in layers, creating depth and movement across the space.

The Prairies collection is inspired by the colors of the rainbow, grouped together in pairs of hue and tone, to create depth and movement across the Prairies. Colors and patterns define spaces and create smooth transitions from one hue to another with soft, tonal gradations. Combine 2 or more colors and patterns, or combine all 20 for a dynamic installation. The possibilities are endless!

075711 | yellow tone

075712 | green hue

075713 | green tone

075718 | violet hue 075719 | violet tone

075700 | warm 1

075701 | warm 2

075717 | indigo tone