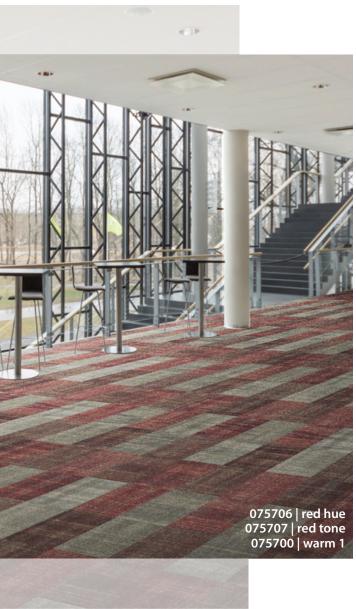

The Prairies collection is inspired by the colors of the rainbow, grouped together in pairs of hue and tone, to create depth and movement across the Prairies. Colors and patterns define spaces and create smooth transitions from one hue to another with soft, tonal gradations. Combine 2 or more colors and patterns, or combine all 20 for a dynamic installation. The possibilities are endless!