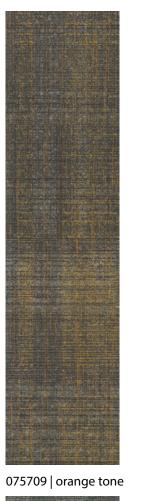

## **flotex**<sup>®</sup> prairies

In our new **Flotex Prairies** collection, grounding shades of warm and cool neutrals blend, support, and highlight pops of color in saturated hues and tonal gradations. Lines and texture shift and fade in layers, creating depth and movement across the space.

The Prairies collection is inspired by the colors of the rainbow, grouped together in pairs of hue and tone, to create depth and movement across the Prairies. Colors and patterns define spaces and create smooth transitions from one hue to another with soft, tonal gradations. Combine 2 or more colors and patterns, or combine all 20 for a dynamic installation. The possibilities are endless!

075711 | yellow tone

075712 | green hue

075713 | green tone

075718 | violet hue 075719 | violet tone

075700 | warm 1

075701 | warm 2

075717 | indigo tone