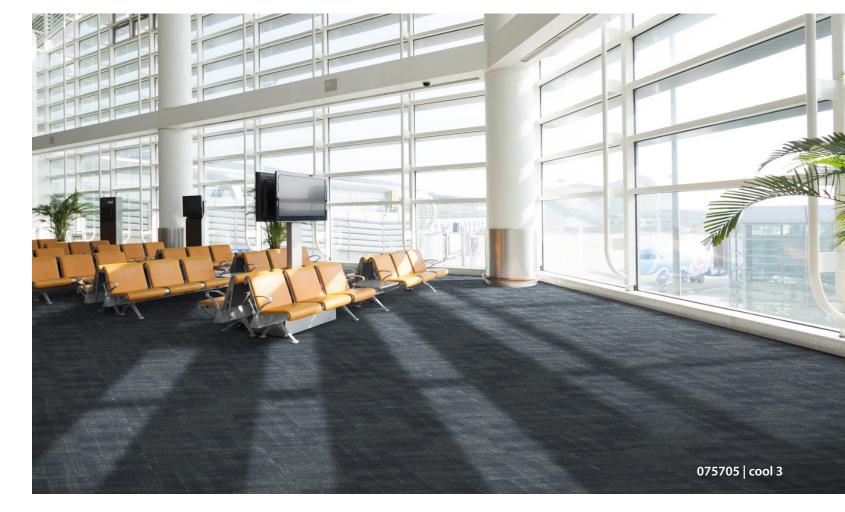

## **flotex**<sup>®</sup> prairies

In our new **Flotex Prairies** collection, grounding shades of warm and cool neutrals blend, support, and highlight pops of color in saturated hues and tonal gradations. Lines and texture shift and fade in layers, creating depth and movement across the space.

The Prairies collection is inspired by the colors of the rainbow, grouped together in pairs of hue and tone, to create depth and movement across the Prairies. Colors and patterns define spaces and create smooth transitions from one hue to another with soft, tonal gradations. Combine 2 or more colors and patterns, or combine all 20 for a dynamic installation. The possibilities are endless!