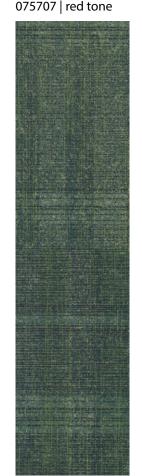

## **flotex**<sup>®</sup> prairies

In our new **Flotex Prairies** collection, grounding shades of warm and cool neutrals blend, support, and highlight pops of color in saturated hues and tonal gradations. Lines and texture shift and fade in layers, creating depth and movement across the space.

The Prairies collection is inspired by the colors of the rainbow, grouped together in pairs of hue and tone, to create depth and movement across the Prairies. Colors and patterns define spaces and create smooth transitions from one hue to another with soft, tonal gradations. Combine 2 or more colors and patterns, or combine all 20 for a dynamic installation. The possibilities are endless!

075711 | yellow tone

075712 | green hue

075713 | green tone

075718 | violet hue 075719 | violet tone

075700 | warm 1

075701 | warm 2

075717 | indigo tone