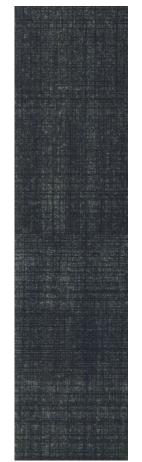

## **flotex**<sup>®</sup> prairies

In our new **Flotex Prairies** collection, grounding shades of warm and cool neutrals blend, support, and highlight pops of color in saturated hues and tonal gradations. Lines and texture shift and fade in layers, creating depth and movement across the space.

The Prairies collection is inspired by the colors of the rainbow, grouped together in pairs of hue and tone, to create depth and movement across the Prairies. Colors and patterns define spaces and create smooth transitions from one hue to another with soft, tonal gradations. Combine 2 or more colors and patterns, or combine all 20 for a dynamic installation. The possibilities are endless!

075711 | yellow tone

075712 | green hue

075713 | green tone

075718 | violet hue 075719 | violet tone

075700 | warm 1

075701 | warm 2

075717 | indigo tone