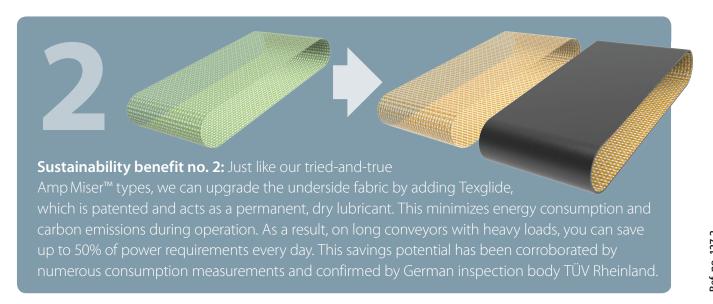

#### Belt types available

RE 10/2 TX0/V15 LG-SE-AMP black RE 10/2 TX0/V5H MT-SE-AMP black RE 8/2 U0/V5H MT-SE black

You can find out more about these topics and information on the types available here on our website