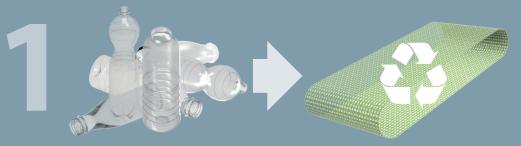

# SUSTAINABLE USE OF MATERIALS AND COST-EFFICIENT OPERATION

TENSION
MEMBER MADE
MEMBER MADE
EXCLUSIVELY OF
EXCLUSIVELY PET
RECYCLED PET
BOTTLES

**Sustainability benefit no. 1:** Transilon ECOFIBER's tension member fabric is made exclusively of recycled PET bottles. As a result, we save valuable resources during its manufacture, without compromising on quality or durability. At the same time, we cut energy consumption and carbon emissions significantly.