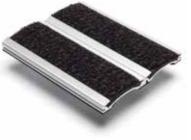

## nuway<sup>®</sup> tuftiguard external

For best in class exterior performance • Single or double sided: Double

• Guarantee: 15 years

• Scraper bar: Aluminium Available with open

or closed construction: Both • Inserts: Plain unbuffed rubber

• Suitable for: Busy office. retail, healthcare or education environments