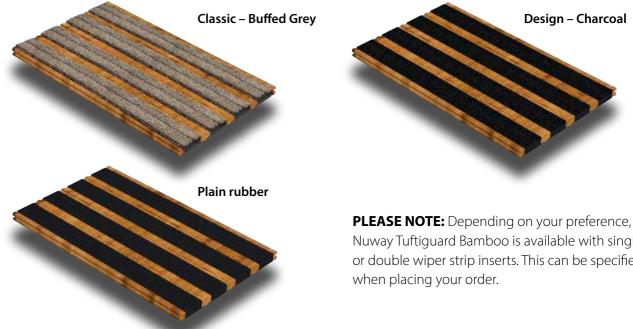

## nuway<sup>®</sup> tuftiguard bamboo

The sustainable primary barrier matting solution • Single or double sided: Double

• Guarantee: 15 years

- Scraper bar: Bamboo Available with open or
- closed construction: Closed • Inserts: Available with the choice

of Classic grey or Charcoal inserts

• Suitable for: Busy office, retail, healthcare or education environments

# nuway<sup>®</sup> tuftiguard bamboo

Tuftiguard Bamboo provides the same leading performance attributes as Tuftiguard, yet with much more sustainable credentials.

## Nuway Tuftiguard is only available with an aluminium scraper bar and the following inserts:

**Classic – Buffed Grey** 

Design – Charcoal

**PLEASE NOTE:** Depending on your preference, Nuway Tuftiguard is available with single or double wiper strip inserts. This can be specified when placing your order.

**Plain rubber** 

ns charcoal / Plain rubber

ducation environments