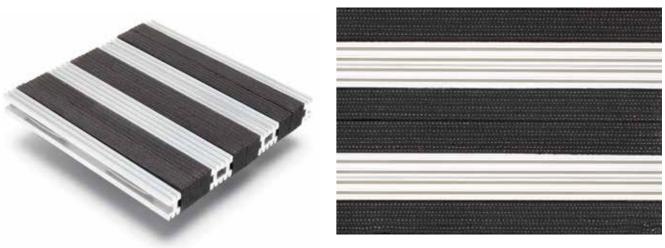

# MAKE AN ENTRANCE WITH NUWAY

**Primary barrier matting solutions** 

www.forbo-flooring.com/nuway

creating better environments

## MAKE AN ENTRANCE WITH NUWAY

Nuway primary barrier mats are Forbo's most robust entrance flooring solution, with products suitable for environments that welcome up to 100,000 visitors per day.

With products suitable for external and internal entrances, heavy load environments and also a sustainable Bamboo option, we have a solution for every entrance requirement.