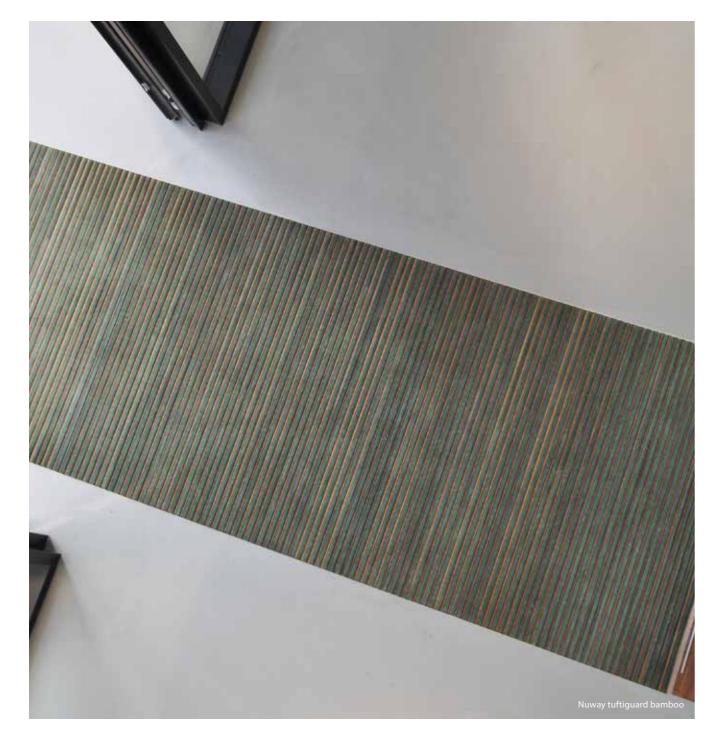

# nuway<sup>®</sup> tuftiguard bamboo

## The sustainable primary barrier matting solution.

- Tuftiguard Bamboo provides the same leading performance attributes as Tuftiguard, with much more sustainable credentials
- Tuftiguard Bamboo uses moso high density bamboo which outperforms the very best hardwood species, making it the best natural solution in heavy traffic situations
- Suitable for busy office, retail, healthcare or education environments

### Moso bamboo is the fastest growing plant in the world

- The Moso bamboo used is sourced from sustainably managed forests and plantations and is FSC<sup>®</sup> certified
- Tuftiguard Bamboo is available with the following choice of inserts: 1 classic grey, 4 design colours and 1 plain rubber