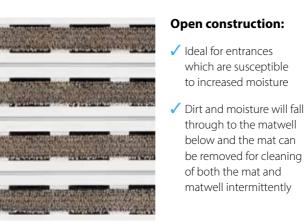

### **Open construction:**

/ Ideal for entrances which are susceptible to increased moisture

Dirt and moisture will fall through to the matwell below and the mat can be removed for cleaning of both the mat and matwell intermittently

## **Open construction:**

- Ideal for entrances which are susceptible to increased moisture
- Dirt and moisture will fall through to the matwell below and the mat can be removed for cleaning of both the mat and matwell intermittently

## Ideal for external entrances or areas which are susceptible

to increased moisture Dirt and moisture will fall through to the matwell below and the mat can be removed for cleaning of both the mat and matwell intermittently

### **Open construction:**

Ideal for external entrances or areas which are susceptible to increased moisture

Dirt and moisture will fall through to the matwell below and the mat can be removed for cleaning of both the mat and matwell intermittently