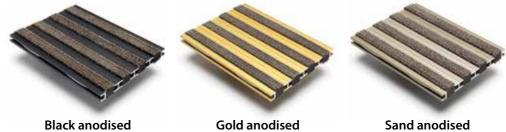

## Where design meets quality.

- Our collection of anodised coloured aluminium scraper bars allows for **unique designs** to be created
- Available in **black, gold, bronze** and **sand** anodised
- After selecting the desired colour of scraper bar, you then have the following choice of inserts: 1 classic grey, 1 design colour and 1 plain rubber
- Suitable for busy office, retail, healthcare or education environments
- Tuftiguard anodised colours are double sided and available in open or closed construction to suit the location of the mat and preferred cleaning regime
- Where extra moisture absorption is required or for smaller entrances which require ultimate performance, double wiper strips can be specified
- Tuftiguard anodised colours are available in 12mm or 17mm depths

## Below are examples of the different scraper bars with classic grey inserts:

PLEASE NOTE: Depending on your preference, Nuway Tuftiguard anodised colours is available with single or double wiper strip inserts. This can be specified when placing your order.