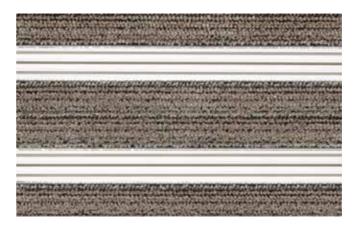

### **Coral Classic:** The ultimate moisture absorber

4701 | anthracite

4763 | ruby red

4764 | taupe

4750 | warm black 4764 | taupe

Ultragrip rubber: Offers improved underfoot comfort and moisture removal.

## Coral Brush: A good all-rounder that keeps out dirt and moisture

5714 | shark grey

5716 | masala brown

5721 | hurricane grey

5722 | cornflower blue

5730 | vulcan black

5716 | masala brown

Burford textile: A commonly requested insert which offers reduced performance attributes compared to Coral/Ultragrip inserts.