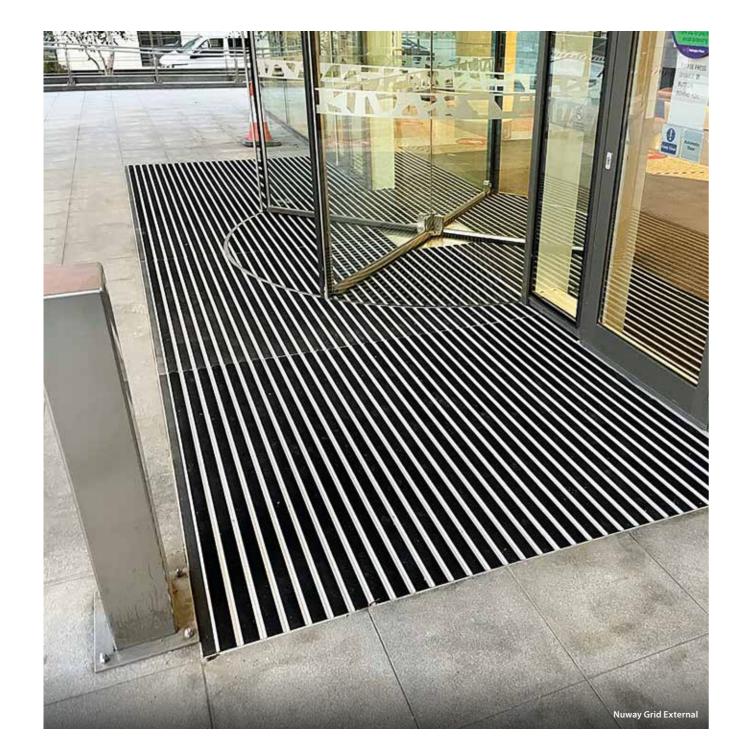

# nuway<sup>®</sup> grid external

Nuway Grid external offers a contemporary and cost effective alternative to Nuway Tuftiguard external.

# nuway<sup>®</sup> grid external

## The ideal solution for heavy traffic areas where aesthetics are still important.

- Nuway Grid external offers a contemporary and cost effective alternative to Nuway Tuftiguard external
- Nuway Grid external is an ideal solution for heavy traffic entrance areas where aesthetics are also important
- Suitable for office, retail, healthcare and education environments or smaller entrances
- Grid Ultragrip rubber inserts provides a slip resistant surface, ideal for external entrances with multi directional traffic
- Grid Ultragrip rubber offers improved underfoot comfort and moisture removal due to its 'pocket' design. It also offers excellent fire rating properties

## Nuway Grid External with an Ultragrip rubber wiper strip

Combining a contemporary aesthetic with outstanding performance.