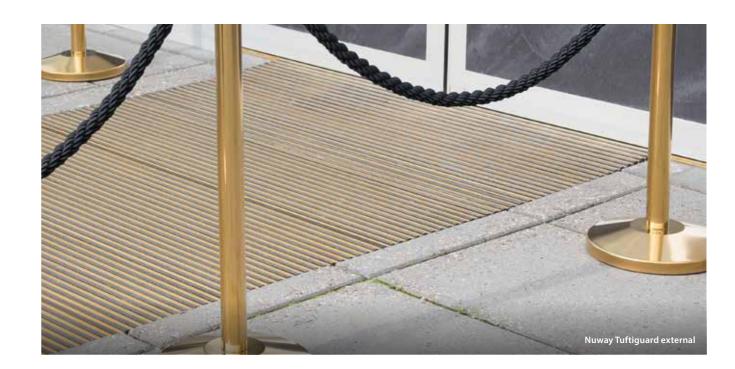

## nuway<sup>®</sup> tuftiguard external

For best in class exterior performance • Single or double sided: Double

• Guarantee: 15 years

• Scraper bar: Aluminium Available with open

or closed construction: Both • Inserts: Plain unbuffed rubber

• Suitable for: Busy office. retail, healthcare or education environments