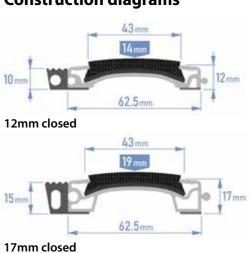

## **Construction diagrams**

12mm closed

17mm closed

## **Construction diagrams**