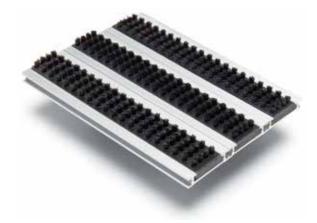

# MAKE AN ENTRANCE WITH NUWAY

**Primary barrier matting solutions** 

www.forbo-flooring.com/nuway

creating better environments

## MAKE AN ENTRANCE WITH NUWAY

Nuway primary barrier mats are Forbo's most robust entrance flooring solution, with products suitable for environments that welcome up to 100,000 visitors per day.

With products suitable for external and internal entrances, heavy load environments and also a sustainable Bamboo option, we have a solution for every entrance requirement.