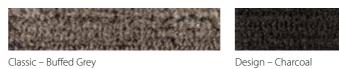

## Nuway Tuftiguard is only available with an aluminium scraper bar and the following inserts:

**Classic – Buffed Grey** 

Design – Charcoal

**PLEASE NOTE:** Depending on your preference, Nuway Tuftiguard is available with single or double wiper strip inserts. This can be specified when placing your order.