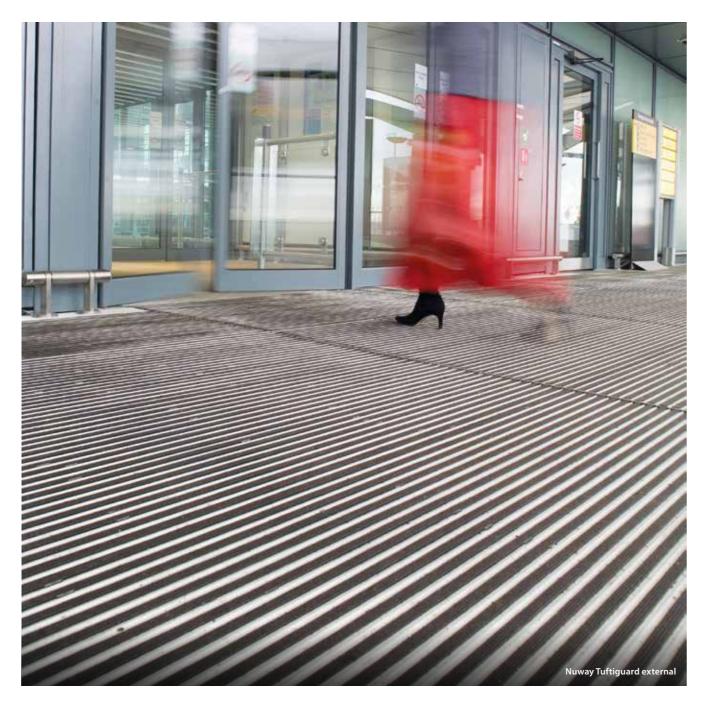

## nuway<sup>®</sup> tuftiguard external

For best in class exterior performance • Single or double sided: Double

• Guarantee: 15 years

• Scraper bar: Aluminium Available with open

or closed construction: Both • Inserts: Plain unbuffed rubber

• Suitable for: Busy office. retail, healthcare or education environments