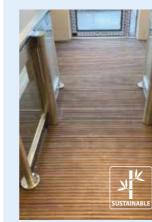

# nuway<sup>®</sup> tuftiguard bamboo

Tuftiguard Bamboo provides the same leading performance attributes as Tuftiguard, yet with much more sustainable credentials.

## The sustainable primary barrier matting solution.

- Tuftiguard Bamboo provides the same leading performance attributes as Tuftiguard, with much more sustainable credentials
- Tuftiguard Bamboo uses moso high density bamboo which outperforms the very best hardwood species, making it the best natural solution in heavy traffic situations
- Suitable for busy office, retail, healthcare or education environments

### Moso bamboo is the fastest growing plant in the world

- The Moso bamboo used is sourced from sustainably managed forests and plantations and is FSC<sup>®</sup> certified
- Tuftiguard Bamboo is available with the following choice of inserts: 1 classic grey, 4 design colours and 1 plain rubber