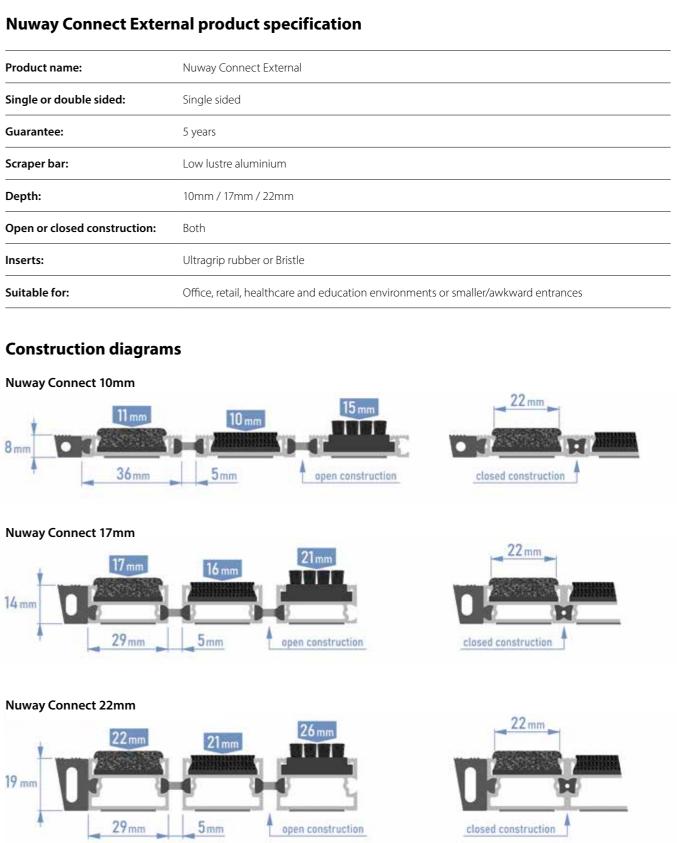

## nuway<sup>®</sup> connect external

The ideal solution for heavy traffic areas where aesthetics are still important

• Single or double sided: Single • Guarantee: 7 years

• Scraper bar: Low lustre aluminium

 Available with open or closed construction: Closed

• Inserts: Ultragrip rubber insert Suitable for: Office, retail,

healthcare and education environments or smaller entrances

## **Nuway Connect product specification**

| Product name:                | Nuway Connect                          |
|------------------------------|----------------------------------------|
| Single or double sided:      | Single sided                           |
| Guarantee:                   | 5 years                                |
| Scraper bar:                 | Low lustre aluminium                   |
| Depth:                       | 10mm / 17mm / 22mm                     |
| Open or closed construction: | Both (Open construction is rollable)   |
| Inserts:                     | Ultragrip rubber / Bristle / 5 colours |
| Suitable for:                | Office, retail, healthcare and educat  |

## **Construction diagrams**

12mm closed

17mm closed

## **Construction diagrams**