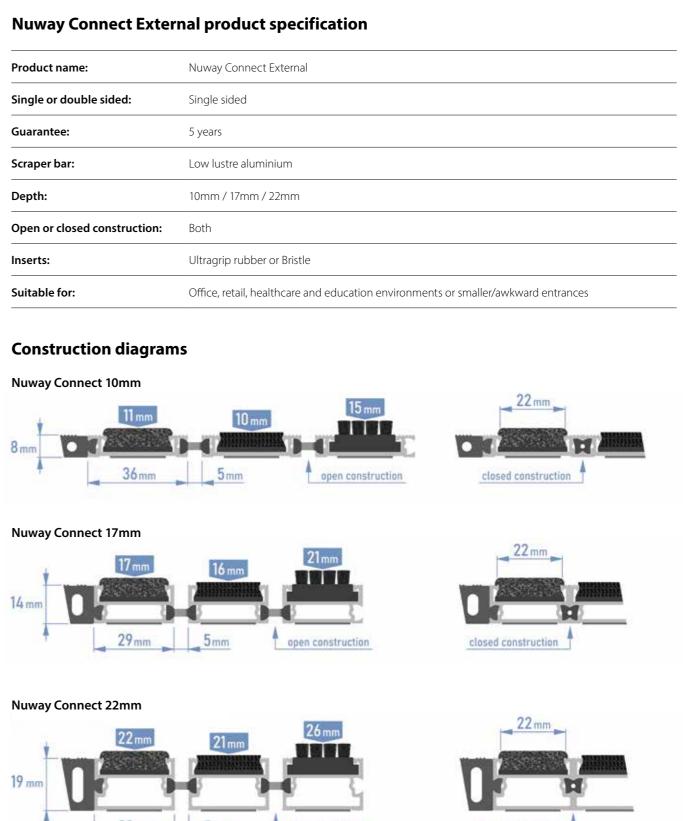

## nuway<sup>®</sup> connect external

The ideal solution for heavy traffic areas where aesthetics are still important

• Single or double sided: Single • Guarantee: 7 years

• Scraper bar: Low lustre aluminium

 Available with open or closed construction: Closed

• Inserts: Ultragrip rubber insert Suitable for: Office, retail,

healthcare and education environments or smaller entrances

## **Nuway Connect product specification**

| Product name:                | Nuway Connect                          |
|------------------------------|----------------------------------------|
| Single or double sided:      | Single sided                           |
| Guarantee:                   | 5 years                                |
| Scraper bar:                 | Low lustre aluminium                   |
| Depth:                       | 10mm / 17mm / 22mm                     |
| Open or closed construction: | Both (Open construction is rollable)   |
| Inserts:                     | Ultragrip rubber / Bristle / 5 colours |
| Suitable for:                | Office, retail, healthcare and educat  |

## **Construction diagrams**

12mm closed

17mm closed

## **Construction diagrams**