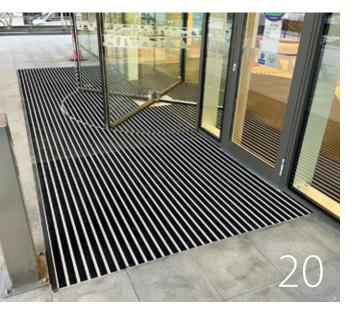

# MAKE AN ENTRANCE WITH NUWAY

**Primary barrier matting solutions** 

www.forbo-flooring.com/nuway

creating better environments

## MAKE AN ENTRANCE WITH NUWAY

Nuway primary barrier mats are Forbo's most robust entrance flooring solution, with products suitable for environments that welcome up to 100,000 visitors per day.

With products suitable for external and internal entrances, heavy load environments and also a sustainable Bamboo option, we have a solution for every entrance requirement.