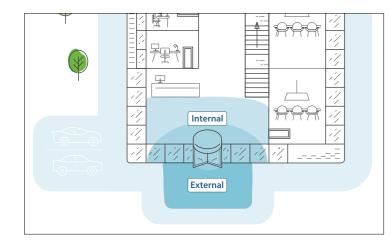

## **Choose the right Nuway Primary** Barrier Matting for your building

To help identify which of our Nuway products is most suitable for your project, we have broken down our full collection into an easy, two page guide.

## **Nuway Internal Products**

There are 6 different Nuway products suitable for internal application, each offering their own unique benefits.

## **Nuway External Products**

With 4 different Nuway products suitable for external application, there is sure to be a solution for your entrance requirements.

## CHOOSE THE RIGHT NUWAY PRIMARY **BARRIER MATTING** FOR YOUR BUILDING

This guide helps to give you an understanding of the differences between our Nuway products and where they can be used.