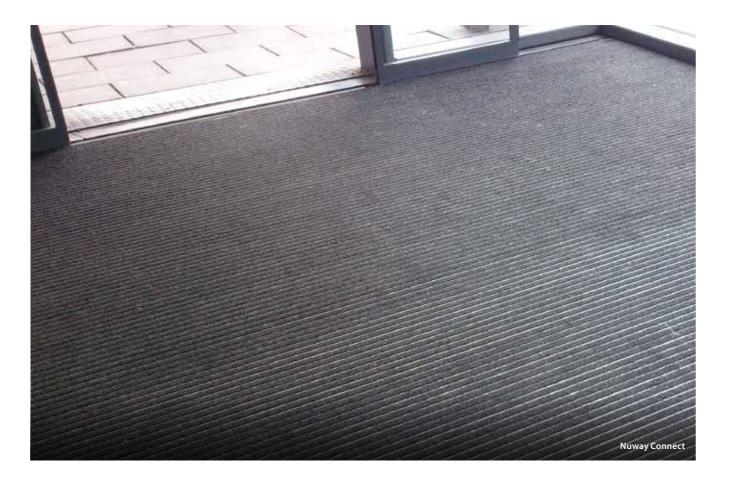

## nuway<sup>®</sup> connect external

The ideal solution for heavy traffic areas where aesthetics are still important

• Single or double sided: Single • Guarantee: 7 years

• Scraper bar: Low lustre aluminium

 Available with open or closed construction: Closed

• Inserts: Ultragrip rubber insert Suitable for: Office, retail,

healthcare and education environments or smaller entrances

# nuway<sup>®</sup> connect

Nuway Connect is a very versatile, roll-up, single sided entrance system that's easy to shape on site which makes it ideal for smaller, more awkward sized entrances.