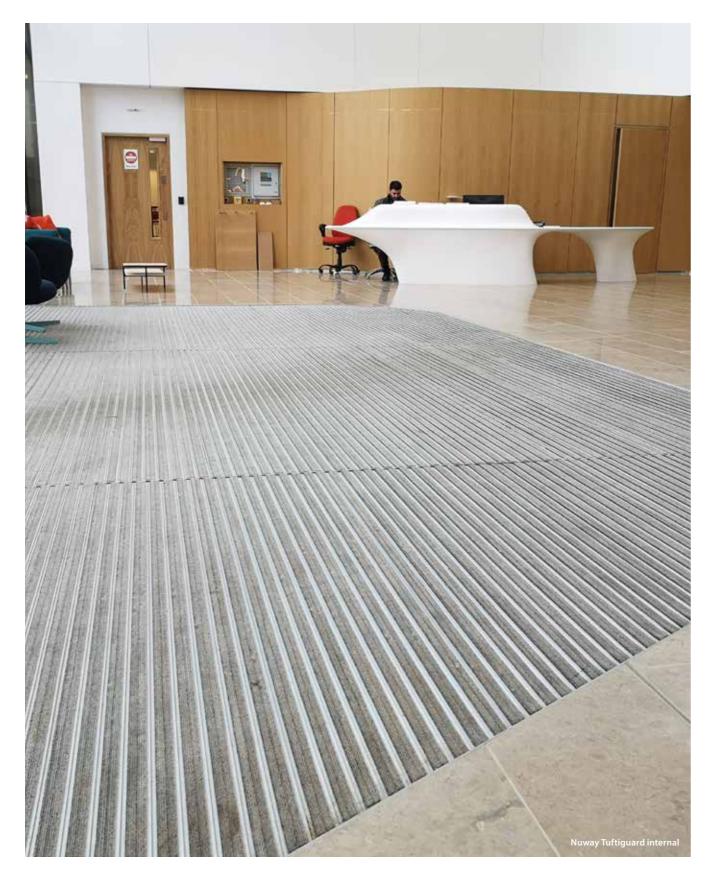

## **Nuway Internal Products**

There are 6 different Nuway products suitable for internal application, each offering their own unique benefits.

# NUWAY INTERNAL COLLECTION AT A GLANCE

## **NUWAY INTERNAL** PRIMARY BARRIER MATTING SOLUTIONS