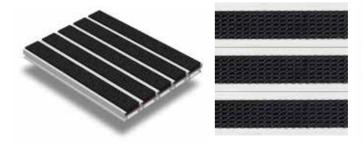

# MAKE AN ENTRANCE WITH NUWAY

**Primary barrier matting solutions** 

www.forbo-flooring.com/nuway

creating better environments

# NUWAY COLLECTION AT A GLANCE

## **PRIMARY BARRIER MATTING SOLUTIONS**

## MAKE AN ENTRANCE WITH NUWAY

Nuway primary barrier mats are Forbo's most robust entrance flooring solution, with products suitable for environments that welcome up to 100,000 visitors per day.

With products suitable for external and internal entrances, heavy load environments and also a sustainable Bamboo option, we have a solution for every entrance requirement.