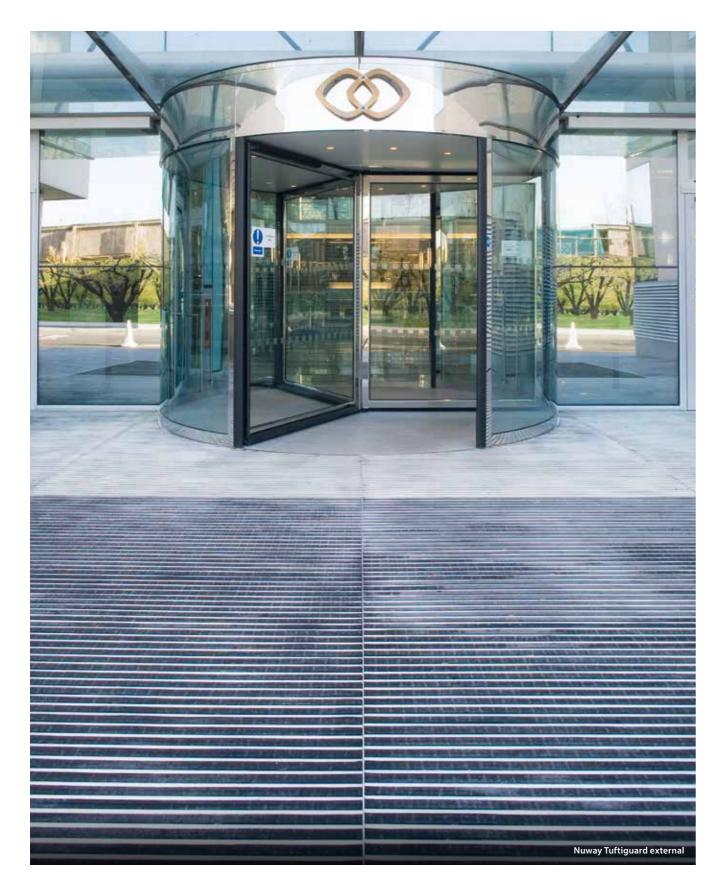

## nuway<sup>®</sup> tuftiguard external

For best in class exterior performance • Single or double sided: Double

• Guarantee: 15 years

• Scraper bar: Aluminium Available with open

or closed construction: Both • Inserts: Plain unbuffed rubber

• Suitable for: Busy office. retail, healthcare or education environments

# nuway<sup>®</sup> tuftiguard external

Tuftiguard External combines a classic aesthetic with leading performance.

## For best in class exterior performance.

- Tuftiguard External contains Plain rubber wiper strips which provide enhanced underfoot comfort and dirt and moisture removal
- High tensile steel linkages give Tuftiguard External increased construction integrity
- Tuftiguard External is available in **open or closed** construction to suit the location of the mat and preferred cleaning regime
- Suitable for busy office, retail, healthcare or education environments

- Tuftiguard is double sided and available with **single** wiper strips or double wiper strips where extra moisture absorption is required or where the entrance is less than 3 metres deep
- Tuftiguard External mats can sit in a matwell or can be used with ramp systems
- Please note: To maintain a pristine visual appearance, some anodised coloured scraper bars may require increased cleaning when exposed to increase dirt and moisture, that is common with external installations