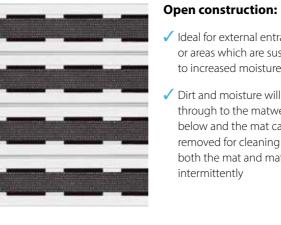

### **Open construction:**

/ Ideal for entrances which are susceptible to increased moisture

Dirt and moisture will fall through to the matwell below and the mat can be removed for cleaning of both the mat and matwell intermittently