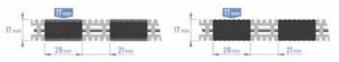

d                                                                                      |
| Guarantee:                   | 10 years                                                                                          |
| Scraper bar:                 | Aluminium                                                                                         |
| Open or closed construction: | Closed                                                                                            |
| Inserts:                     | Double plain rubber inserts                                                                       |
| Suitable for:                | Extremely high footfall and extreme load environments such as stadiums, airports or car showrooms |

## **Construction diagrams**



12mm closed



17mm closed

# nuway<sup>®</sup> grid external



## The ideal solution for heavy traffic areas where aesthetics are still important.

- Nuway Grid external offers a contemporary and cost effective alternative to Nuway Tuftiguard external
- Nuway Grid external is an ideal solution for heavy traffic entrance areas where aesthetics are also important
- Suitable for office, retail, healthcare and education environments or smaller entrances
- Grid Ultragrip rubber inserts provides a slip resistant surface, ideal for external entrances with multi directional traffic
- Grid Ultragrip rubber offers improved underfoot comfort and moisture removal due to its 'pocket' design. It also offers excellent fire rating properties



## **NUWAY GRID EXTERNAL** IS ONLY AVAILABLE IN THE FOLLOWING COMBINATIO