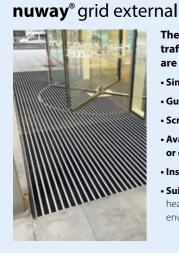

# nuway<sup>®</sup> grid external

Nuway Grid external offers a contemporary and cost effective alternative to Nuway Tuftiguard external.

# nuway<sup>®</sup> grid external

## The ideal solution for heavy traffic areas where aesthetics are still important.

- Nuway Grid external offers a contemporary and cost effective alternative to Nuway Tuftiguard external
- Nuway Grid external is an ideal solution for heavy traffic entrance areas where aesthetics are also important
- Suitable for office, retail, healthcare and education environments or smaller entrances
- Grid Ultragrip rubber inserts provides a slip resistant surface, ideal for external entrances with multi directional traffic
- Grid Ultragrip rubber offers improved underfoot comfort and moisture removal due to its 'pocket' design. It also offers excellent fire rating properties