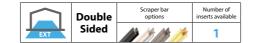

# nuway<sup>®</sup> grid

| Single | Scraper bar<br>options | Number of<br>inserts available |
|--------|------------------------|--------------------------------|
| Sided  | 17                     | 11                             |