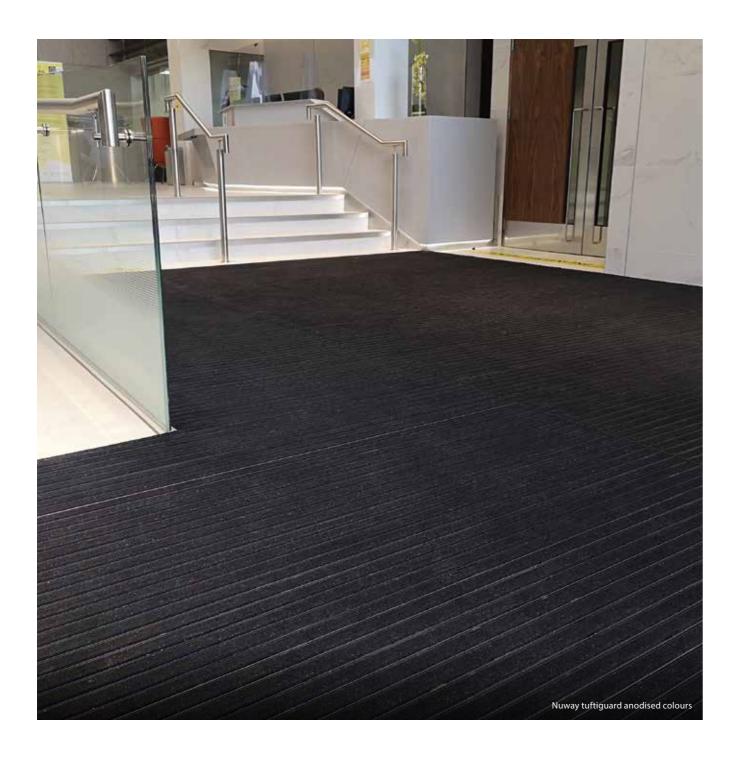

## nuway<sup>®</sup> tuftiguard anodised colours

#### Where design meets quality

- Single or double sided: Double
- Guarantee: 15 years
- Scraper bar: Available with black, gold, sand and bronze scraper bars
- Available with open or closed construction: Both
- Inserts: Available with the choice of Classic grey or Charcoal inserts
- Suitable for: Busy office, retail, healthcare or education environments