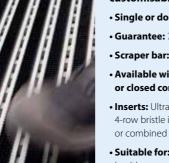

## A single sided mat with

customisable inserts • Single or double sided: Single

• Guarantee: 7 years

- Scraper bar: Low lustre aluminium
- Available with open or closed construction: Both

• Inserts: Ultragrip rubber or 4-row bristle inserts individually

 Suitable for: Office, retail, healthcare and education environments or smaller entrances nuway<sup>®</sup> tuftiguard

The market leading primary barrier mat for over 40 years

• Single or double sided: Double • Guarantee: 15 years