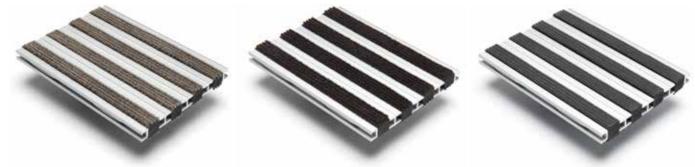

## Nuway Tuftiguard is only available with an aluminium scraper bar and the following inserts:

**Classic – Buffed Grey** 

Design – Charcoal

**PLEASE NOTE:** Depending on your preference, Nuway Tuftiguard is available with single or double wiper strip inserts. This can be specified when placing your order.

## Below are examples of the different scraper bars with classic grey inserts:

PLEASE NOTE: Depending on your preference, Nuway Tuftiguard anodised colours is available with single or double wiper strip inserts. This can be specified when placing your order.