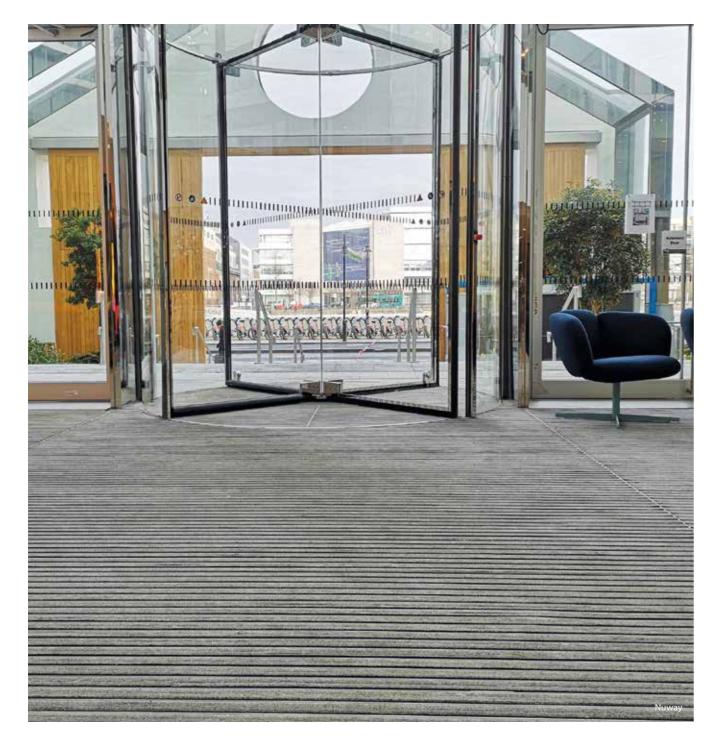

## **Choose the right Nuway Primary** Barrier Matting for your building

To help identify which of our Nuway products is most suitable for your project, we have broken down our full collection into an easy, two page guide.

## **Nuway Internal Products**

There are 6 different Nuway products suitable for internal application, each offering their own unique benefits.

## **Nuway External Products**

With 4 different Nuway products suitable for external application, there is sure to be a solution for your entrance requirements.