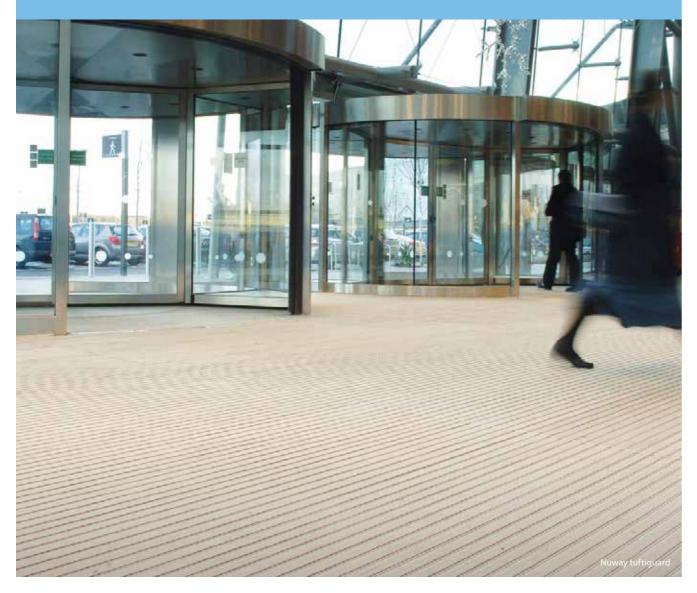

# MAKE AN ENTRANCE WITH NUWAY

**Primary barrier matting solutions** 

www.forbo-flooring.com/nuway

creating better environments

## MAKE AN ENTRANCE WITH NUWAY

Nuway primary barrier mats are Forbo's most robust entrance flooring solution, with products suitable for environments that welcome up to 100,000 visitors per day.

With products suitable for external and internal entrances, heavy load environments and also a sustainable Bamboo option, we have a solution for every entrance requirement.