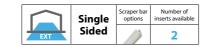

# nuway<sup>®</sup> grid

| Single | Scraper bar<br>options | Number of<br>inserts available |
|--------|------------------------|--------------------------------|
| Sided  | 17                     | 11                             |

## The contemporary alternative to Nuway Tuftiguard.

- Nuway Grid offers a **contemporary and cost** effective alternative to Nuway Tuftiguard
- Nuway Grid is an ideal solution for **heavy** traffic entrance areas where aesthetics are also important
- Suitable for office, retail, healthcare and education environments or smaller entrances
- Coral carrier sections can **allow colour co-ordinated** entrance areas to be created with primary and secondary entrance matting products
- Inserts include strips of textile inserts (for internal use only) in **11 different colourways** drawn from the Coral Classic, Coral Brush and Burford ranges