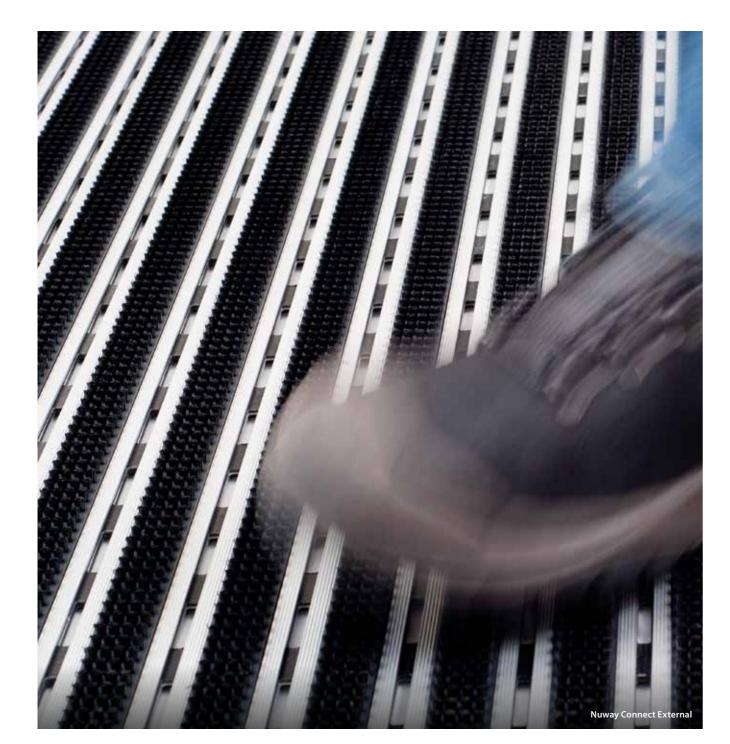

# nuway<sup>®</sup> connect external

Nuway Connect is a very versatile rollup, single sided entrance system that's easy to shape on site which makes it ideal for smaller, more awkward sized entrances.

# nuway<sup>®</sup> connect external

## A single sided, roll up mat with customisable inserts depending on entrance requirements.

- Nuway Connect is a very versatile rollup, single sided entrance system that's easy to shape on site which makes it ideal for smaller, more awkward sized entrances
- Available with the Ultragrip rubber and Bristle inserts which can be combined together if requested
- Suitable for office, retail, healthcare and education environments or smaller/awkward entrances
- Ultragrip rubber offers improved underfoot comfort and moisture removal due to its 'pocket' design. It also offers excellent fire rating properties
- Bristle inserts excel at removing coarse dirt and moisture and can be used with an open construction