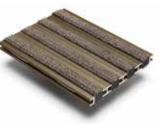

# nuway<sup>®</sup> tuftiguard bamboo

## The sustainable primary barrier matting solution.

- Tuftiguard Bamboo provides the same leading performance attributes as Tuftiguard, with much more sustainable credentials
- Tuftiguard Bamboo uses moso high density bamboo which outperforms the very best hardwood species, making it the best natural solution in heavy traffic situations
- Suitable for busy office, retail, healthcare or education environments

### Moso bamboo is the fastest growing plant in the world

- The Moso bamboo used is sourced from sustainably managed forests and plantations and is FSC<sup>®</sup> certified
- Tuftiguard Bamboo is available with the following choice of inserts: 1 classic grey, 4 design colours and 1 plain rubber