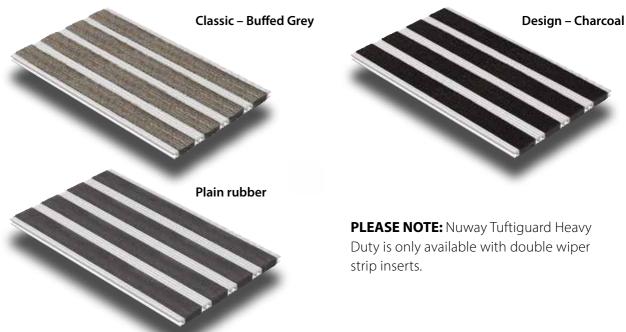

## Nuway Tuftiguard is only available with an aluminium scraper bar and the following inserts:

**Classic – Buffed Grey** 

Design – Charcoal

**PLEASE NOTE:** Depending on your preference, Nuway Tuftiguard is available with single or double wiper strip inserts. This can be specified when placing your order.

**Plain rubber** 

ns charcoal / Plain rubber

ducation environments