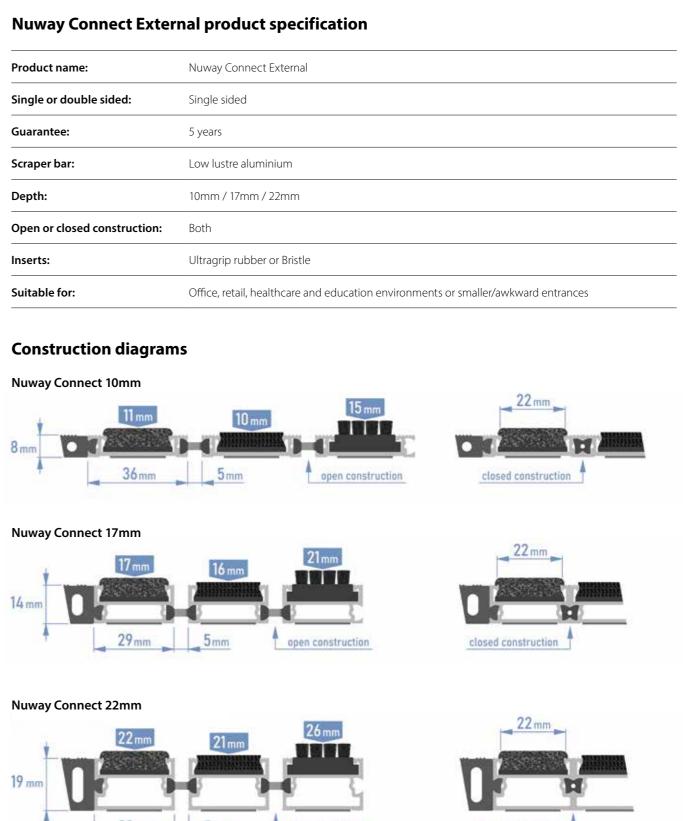

## **Nuway Connect product specification**

| Product name:                | Nuway Connect                          |
|------------------------------|----------------------------------------|
| Single or double sided:      | Single sided                           |
| Guarantee:                   | 5 years                                |
| Scraper bar:                 | Low lustre aluminium                   |
| Depth:                       | 10mm / 17mm / 22mm                     |
| Open or closed construction: | Both (Open construction is rollable)   |
| Inserts:                     | Ultragrip rubber / Bristle / 5 colours |
| Suitable for:                | Office, retail, healthcare and educat  |

### If you would like to combine multiple inserts in your Nuway Connect order, please specify this at the ordering stage.

| Product name:                | Nuway Connect External               |
|------------------------------|--------------------------------------|
| Single or double sided:      | Single sided                         |
| Guarantee:                   | 5 years                              |
| Scraper bar:                 | Low lustre aluminium                 |
| Depth:                       | 10mm / 17mm / 22mm                   |
| Open or closed construction: | Both                                 |
| Inserts:                     | Ultragrip rubber or Bristle          |
| Suitable for:                | Office, retail, healthcare and educa |
|                              |                                      |