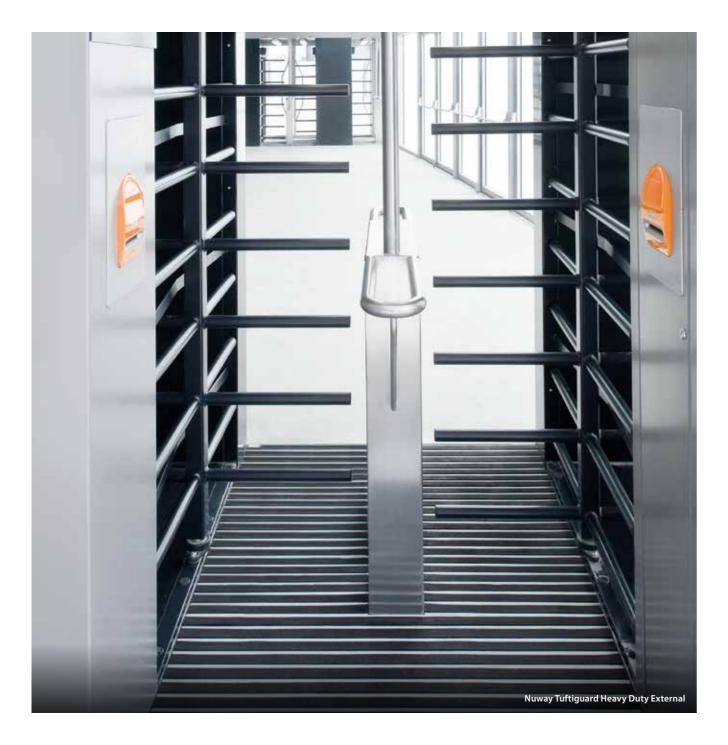

## nuway<sup>®</sup> tuftiguard heavy duty external

# For the busiest and most

tested of environments • Single or double sided: Double • Guarantee: 15 years • Scraper bar: Aluminium Available with open or closed construction: Closed

• Inserts: Plain unbuffed rubber Suitable for: Extremely high footfall and extreme load environments such as stadiums airports or car showrooms