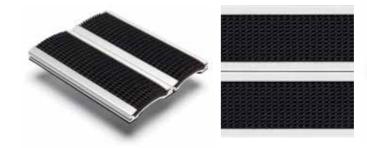

# MAKE AN ENTRANCE WITH NUWAY

**Primary barrier matting solutions** 

www.forbo-flooring.com/nuway

creating better environments

## MAKE AN ENTRANCE WITH NUWAY

Nuway primary barrier mats are Forbo's most robust entrance flooring solution, with products suitable for environments that welcome up to 100,000 visitors per day.

With products suitable for external and internal entrances, heavy load environments and also a sustainable Bamboo option, we have a solution for every entrance requirement.