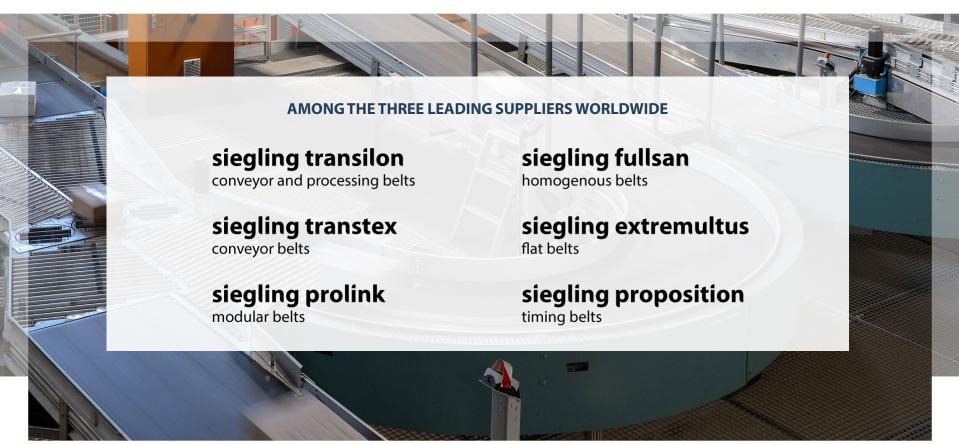

# **PRODUCT RANGE**MOVEMENT SYSTEMS

### siegling transilon

conveyor and processing belts

Multi-layered polyester or aramid fabric belts with special combination of coating materials and finishing. They ensure rational material flow and efficient process sequences in all areas of light conveyor technology.

### siegling transtex

conveyor belts

Multi-layered fabric or non-woven based belts with an especially robust structure, making them the ideal belts for heavy-duty conveyor work. They are characterized by ruggedness, lateral stiffness, wear and puncture resistance.

### siegling prolink

modular belts

Modules of different types made from homogenous plastics and joined with hinges. With their help, conveyor and process tasks can often be combined in the optimum manner.

## siegling fullsan

homogenous belts

New product line of homogenous thermoplastic, polyurethane belts that are protected from contamination by oil, grease, moisture and bacteria. They are very easy to clean and ideal for exceptionally hygienecritical applications (dairy products, dough preparation, meat and poultry processing and other food-related areas).

# siegling extremultus

Multi-layered flat belts with tension members made of highly oriented polyamide sheet or man-made fiber fabrics. As power transmission drive and conveyor elements, they optimize power transmission and many production processes.

# siegling proposition timing belts

Form-fit belts made from homogenous plastics with different tension members; in particular for demanding applications with accelerating, timing and positioning.