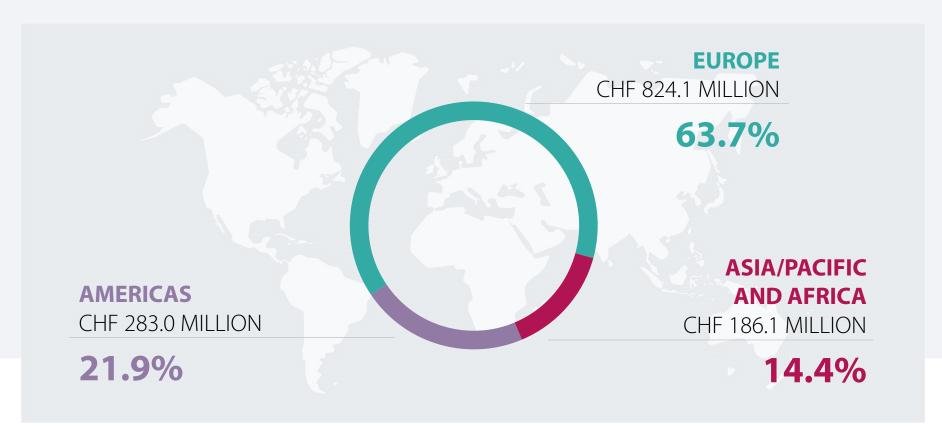

ment.

COMPANY PRESENTATION – THE INTERFACE WITH DAILY LIFE







### A GLOBAL LEADER IN FLOORING AND MOVEMENT SYSTEMS



- About 5,400 employees worldwide
- International network of 25 production and distribution companies, 6 fabrication centers as well as 47 pure sales organizations
- In a total of 39 countries worldwide
- CHF 1,293.2 million net sales in 2022
- CHF 101.4 million Group profit
- Forbo Holding is listed on the SIX Swiss Exchange
- Stable shareholder base Board of Directors' stake in Forbo of about 30%

## **MILESTONES**

### FROM 1928 TO THE PRESENT





# **MILESTONES**FROM 1928 TO THE PRESENT





# **MILESTONES**FROM 1928 TO THE PRESENT





# **NET SALES 2022**FORBO GROUP – BY DIVISION





flooring. movement.

# **NET SALES 2022**FORBO GROUP – BY GEOGRAPHIC AREAS





flooring. movement.

# **FINANCIAL OVERVIEW 2022**

# FORBO GROUP



| CHF MILLION                                      | 2022    | 2021    |
|--------------------------------------------------|---------|---------|
| NET SALES                                        | 1,293.2 | 1,254.0 |
| OPERATING PROFIT (EBIT)                          | 132.6   | 179.0   |
| EBIT MARGIN                                      | 10.3%   | 14.3%   |
| GROUP PROFIT                                     | 101.4   | 141.2   |
| CHF                                              |         |         |
| EQUITY RATIO (SHAREHOLDERS' EQUITY/TOTAL ASSETS) | 57.3%   | 53.2%   |
| EARNINGS PER SHARE (UNDILUTED)                   | 71.76   | 91.63   |
| DIVIDEND                                         | 23.00   | 25.00   |