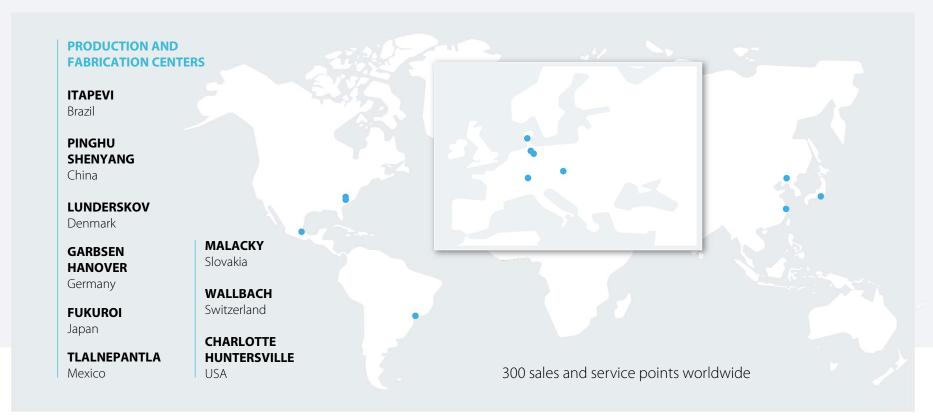

## 10 PRODUCTION SITES & 6 FABRICATION CENTERS IN 9 COUNTRIES

LOCAL ENTITIES IN 32 COUNTRIES

| NET SALES        | CHF 415.2 MILLION |
|------------------|-------------------|
| EBIT             | CHF 54.0 MILLION  |
| EBIT MARGIN      | 13.0%             |
| EMPLOYEES (FTEs) | 2,460             |
| LEGAL ENTITIES   | 33                |