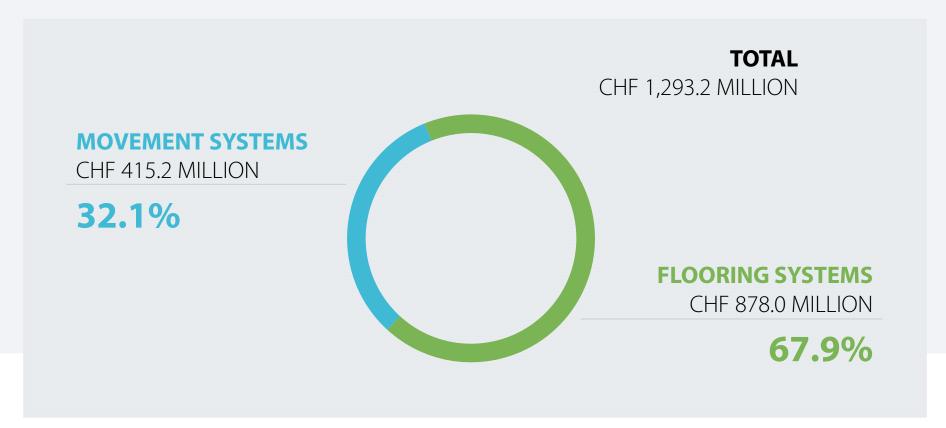

COMPANY PRESENTATION – THE INTERFACE WITH DAILY LIFE





flooring. movement.

COMPANY PRESENTATION – THE INTERFACE WITH DAILY LIFE







### A GLOBAL LEADER IN FLOORING AND MOVEMENT SYSTEMS



- About 5,400 employees worldwide
- International network of 25 production and distribution companies, 6 fabrication centers as well as 47 pure sales organizations
- In a total of 39 countries worldwide
- CHF 1,293.2 million net sales in 2022
- CHF 101.4 million Group profit
- Forbo Holding is listed on the SIX Swiss Exchange
- Stable shareholder base Board of Directors' stake in Forbo of about 30%

## **MILESTONES**

### FROM 1928 TO THE PRESENT





# **MILESTONES**FROM 1928 TO THE PRESENT





# **MILESTONES**FROM 1928 TO THE PRESENT





# **NET SALES 2022**FORBO GROUP – BY DIVISION





flooring. movement.

# **NET SALES 2022**FORBO GROUP – BY GEOGRAPHIC AREAS





flooring. movement.

# **FINANCIAL OVERVIEW 2022**

# FORBO GROUP



| CHF MILLION                                      | 2022    | 2021    |
|--------------------------------------------------|---------|---------|
| NET SALES                                        | 1,293.2 | 1,254.0 |
| OPERATING PROFIT (EBIT)                          | 132.6   | 179.0   |
| EBIT MARGIN                                      | 10.3%   | 14.3%   |
| GROUP PROFIT                                     | 101.4   | 141.2   |
| CHF                                              |         |         |
| EQUITY RATIO (SHAREHOLDERS' EQUITY/TOTAL ASSETS) | 57.3%   | 53.2%   |
| EARNINGS PER SHARE (UNDILUTED)                   | 71.76   | 91