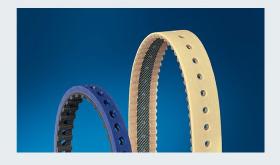

# **PRODUCT RANGE**MOVEMENT SYSTEMS

### siegling transilon

conveyor and processing belts

Multi-layered polyester or aramid fabric belts with special combination of coating materials and finishing. They ensure rational material flow and efficient process sequences in all areas of light conveyor technology.

### siegling transtex

conveyor belts

Multi-layered fabric or non-woven based belts with an especially robust structure, making them the ideal belts for heavy-duty conveyor work. They are characterized by ruggedness, lateral stiffness, wear and puncture resistance.