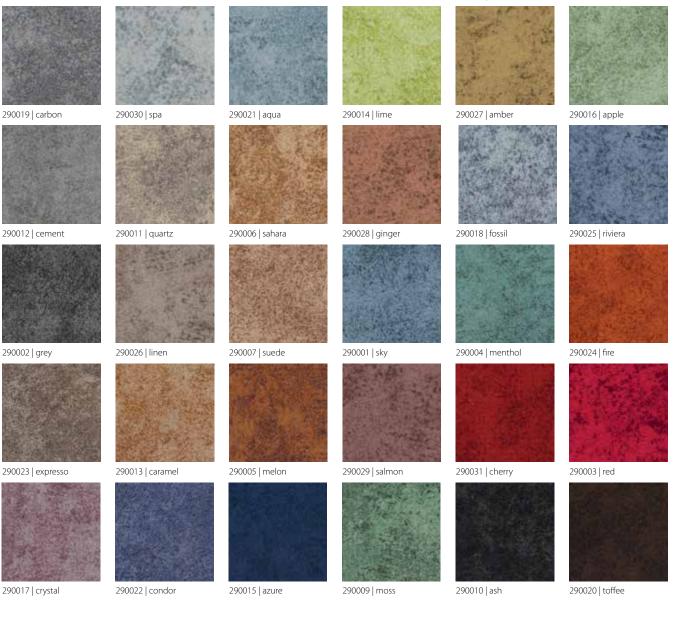

## flotex<sup>®</sup> colour FR calgary

Flotex Calgary offers a wide colour choice in a soft, natural design that works well in larger areas. The pattern can be easily combined with complementary Flotex or resilient ranges and is the perfect choice for application areas that require a muted ambience.