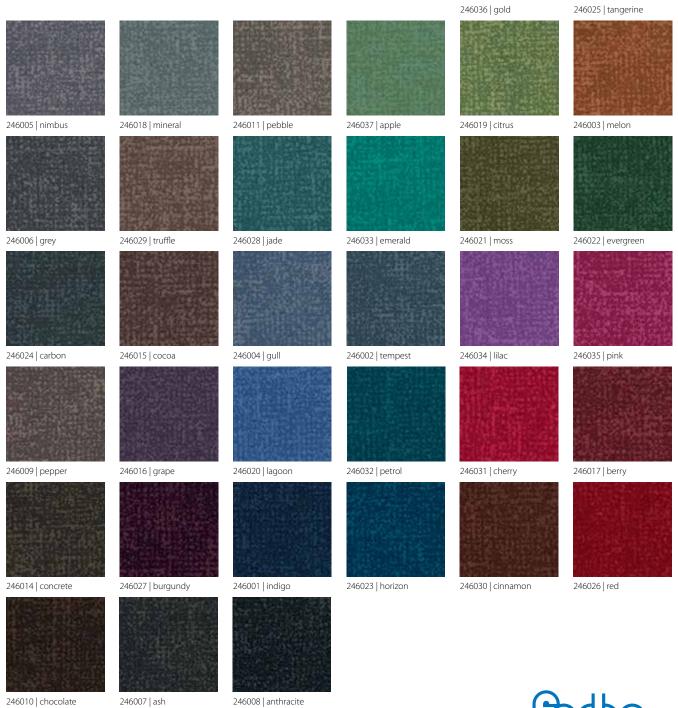

### flotex<sup>®</sup> colour FR metro

Flotex Metro is a versatile semi-plain design which covers a wide and modern colour bank. The understated pattern conveys texture without definite form, creating an authentic feel that is unique to Flotex. This collection lends itself to education, aged care or retail applications but will work in any location where a subtle textile look is desired.

There is no pattern repeat on Metro as this range has been designed with Green Design principles.

246010 | chocolate

04.2018

creating better environments

246008 | anthracite

FLOORING SYSTEMS