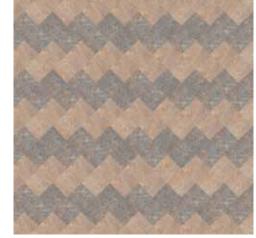

Stripes: create movement with Marmoleum Modular Striato, a collection of 15 harmonized linear designs available in both planks and tiles. The collection colors were carefully selected to optimize design possibilities and bring a modern dimension to traditional "wood look" floors.

# new! STRIATO MODULAR STRIPES arriving MARCH 2015

t5218 | welsh moor

t5229 | fresh walnut

t5236 | fox cub

t5230 | white wash

t5235 | northsea coast

t5217 | wilthered prarie

t5225 | compressed time