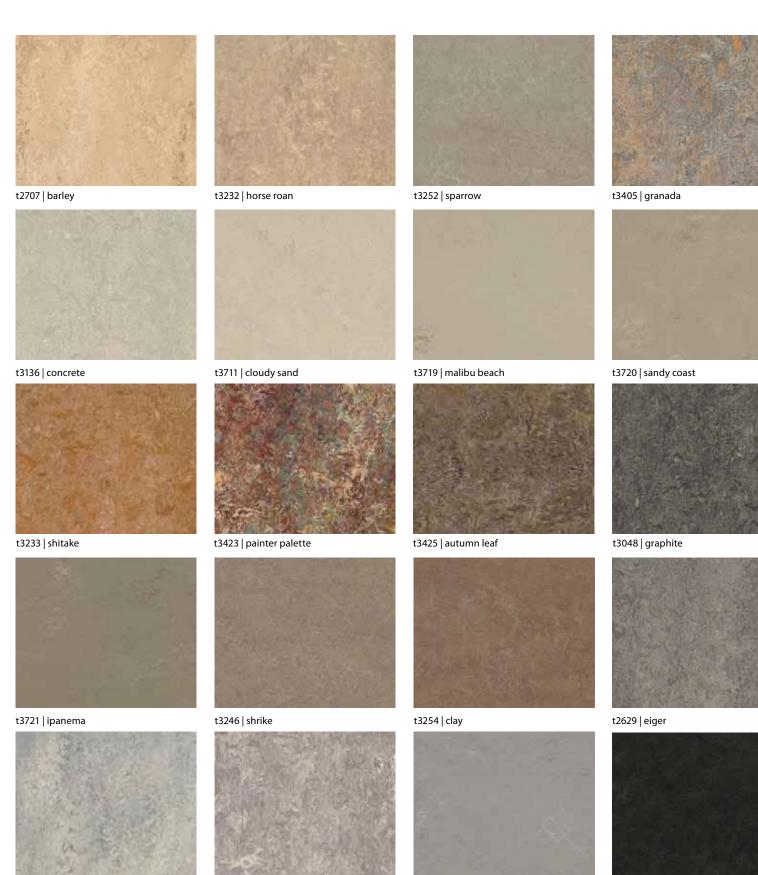

### THIS NEW MARMOLEUM COLLECTION FROM FORBO PRESENTS ITSELF IN FOUR INDIVIDUAL EXPRESSIONS:

Shade: a collection of concrete structures in cool and warm greys as well as black and white. They are designed to combine amongst each other and the color range is presented in delicate steps of color intensity and hues to create natural realistic stone and concrete patterns.

**Shape:** Different sizes create intricate designs to create stunning patterns.

Structure: classic and contemporary marbled and streaked colors that have been created to mix and match to give a special dimension to your floor plan.