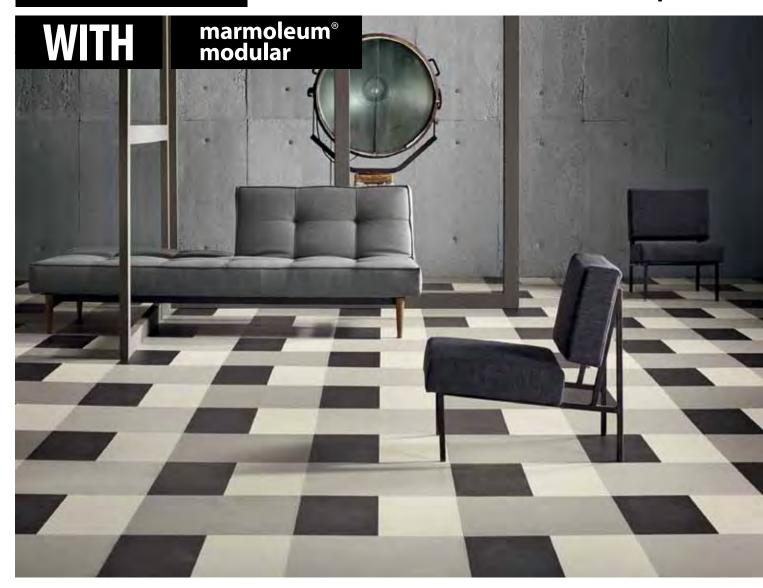

### THIS NEW MARMOLEUM COLLECTION FROM FORBO PRESENTS ITSELF IN FOUR INDIVIDUAL EXPRESSIONS:

Shade: a collection of concrete structures in cool and warm greys as well as black and white. They are designed to combine amongst each other and the color range is presented in delicate steps of color intensity and hues to create natural realistic stone and concrete patterns.

**Shape:** Different sizes create intricate designs to create stunning patterns.

Structure: classic and contemporary marbled and streaked colors that have been created to mix and match to give a special dimension to your floor plan.

Stripes: create movement with Marmoleum Modular Striato, a collection of 15 harmonized linear designs available in both planks and tiles. The collection colors were carefully selected to optimize design possibilities and bring a modern dimension to traditional "wood look" floors.

Besides combining within the themes, you can of course also combine each and every color and design with each other.