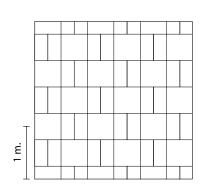

### **FLOORPLAN** IDEA PATTERNS

**10 x 20 in:** t2629 33.3% t3136 33.3% t3718 33.3%

**10 x 20 in:** t3711 25% t3719 25% t3720 25% t3721 25%

**20 x 20 in:** t3203 37.5% t3242 62.5%

**FLOORPLAN** IDEA PATTERNS

 20 x 20 in:
 t3224 10%
 t3238 10%

 t3244 10%
 t3242 10%
 t3243 10%

 t3245 10%
 t3251 10%
 t3232 10%

 t3224 10%
 t3887 10%

**10 x 20 in:** t3048 25% t3136 25% t2629 25% t3216 25%

**10 x 20 in:** t2713 25% t3048 25% t3136 25% t2629 25%

**20 x 20 in:** t3053 25% t3136 25% t3718 25% t3216 25%

**20 x 20 in:** t3405 50% t3407 50%

10 x 20 in: t3707 25% t3722 25% 20 x 20 in: t3704 25% t3718 25%

**10 x 20 in:** t3053 25% t3048 75%

**n:** t3048 25% t3718 25%