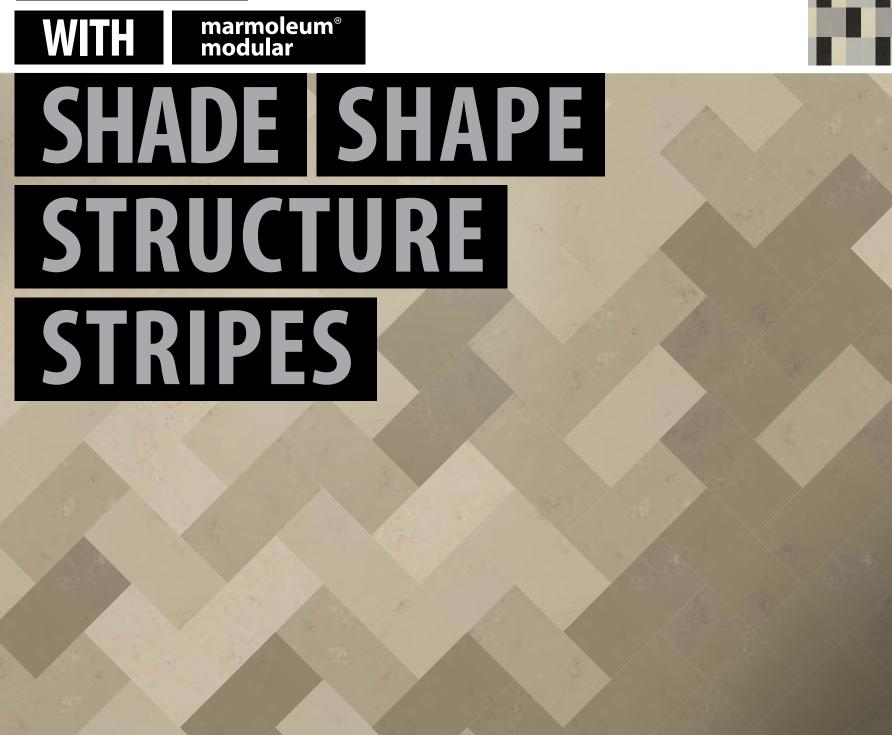

## CREATE

shade shape structure stripes

CREATE

### THIS NEW MARMOLEUM COLLECTION FROM FORBO PRESENTS ITSELF IN FOUR INDIVIDUAL EXPRESSIONS:

Shade: a collection of concrete structures in cool and warm greys as well as black and white. They are designed to combine amongst each other and the color range is presented in delicate steps of color intensity and hues to create natural realistic stone and concrete patterns.

**Shape:** Different sizes create intricate designs to create stunning patterns.

Structure: classic and contemporary marbled and streaked colors that have been created to mix and match to give a special dimension to your floor plan.

Stripes: create movement with Marmoleum Modular Striato, a collection of 15 harmonized linear designs available in both planks and tiles. The collection colors were carefully selected to optimize design possibilities and bring a modern dimension to traditional "wood look" floors.