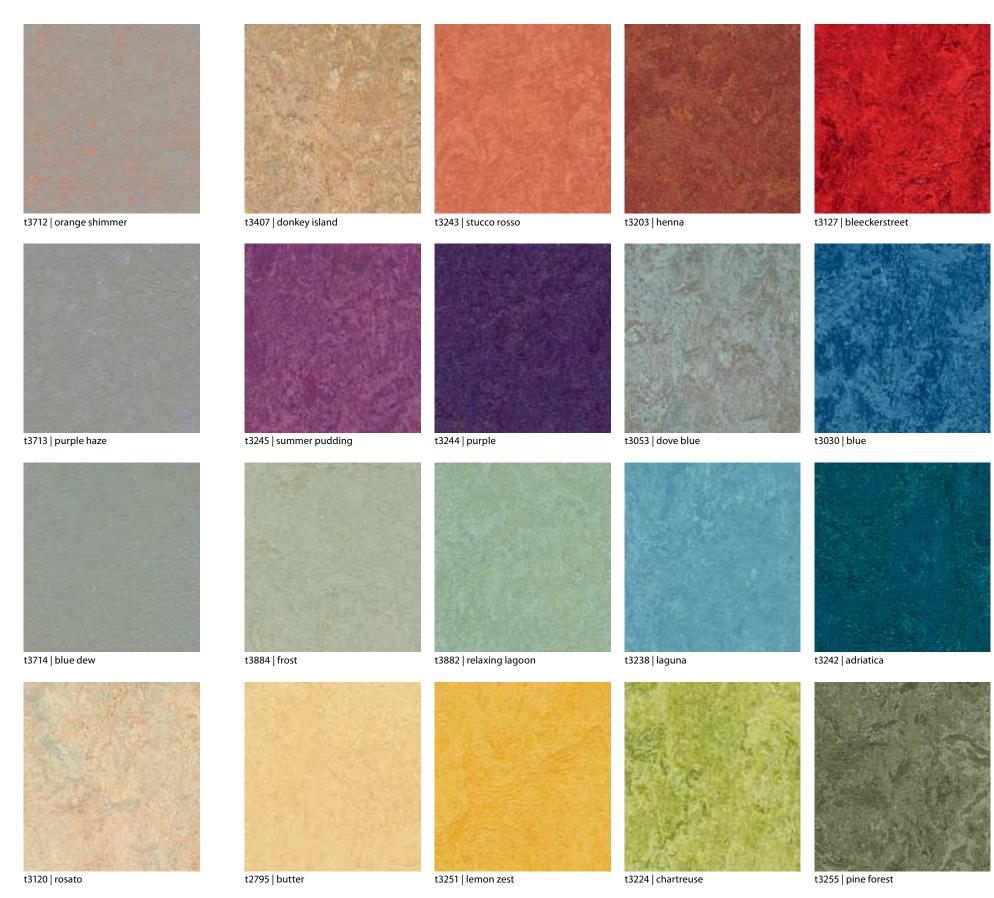

### THIS NEW MARMOLEUM COLLECTION FROM FORBO PRESENTS ITSELF IN FOUR INDIVIDUAL EXPRESSIONS:

Shade: a collection of concrete structures in cool and warm greys as well as black and white. They are designed to combine amongst each other and the color range is presented in delicate steps of color intensity and hues to create natural realistic stone and concrete patterns.

**Shape:** Different sizes create intricate designs to create stunning patterns.

Structure: classic and contemporary marbled and streaked colors that have been created to mix and match to give a special dimension to your floor plan.

Stripes: create movement with Marmoleum Modular Striato, a collection of 15 harmonized linear designs available in both planks and tiles. The collection colors were carefully selected to optimize design possibilities and bring a modern dimension to traditional "wood look" floors.

Besides combining within the themes, you can of course also combine each and every color and design with each other.