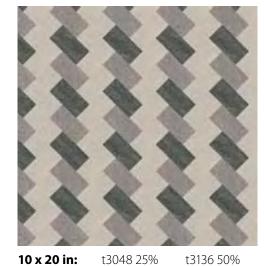

### **FLOORPLAN** IDEA PATTERNS

**10 x 20 in:** t2629 33.3% t3136 33.3% t3718 33.3%

**10 x 20 in:** t3711 25% t3719 25% t3720 25% t3721 25%

**20 x 20 in:** t3203 37.5% t3242 62.5%

**FLOORPLAN** IDEA PATTERNS

 20 x 20 in:
 t3224 10%
 t3238 10%

 t3244 10%
 t3242 10%
 t3243 10%

 t3245 10%
 t3251 10%
 t3232 10%

 t3224 10%
 t3887 10%

**10 x 20 in:** t3048 25% t3136 25% t2629 25% t3216 25%

**10 x 20 in:** t2713 25% t3048 25% t3136 25% t2629 25%