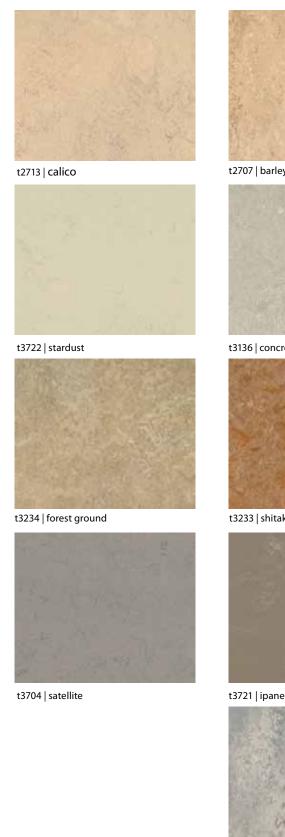

### THIS NEW MARMOLEUM COLLECTION FROM FORBO PRESENTS ITSELF IN FOUR INDIVIDUAL EXPRESSIONS:

Shade: a collection of concrete structures in cool and warm greys as well as black and white. They are designed to combine amongst each other and the color range is presented in delicate steps of color intensity and hues to create natural realistic stone and concrete patterns.

**Shape:** Different sizes create intricate designs to create stunning patterns.

Structure: classic and contemporary marbled and streaked colors that have been created to mix and match to give a special dimension to your floor plan.