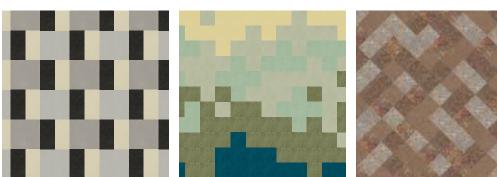

### THIS NEW MARMOLEUM COLLECTION FROM FORBO PRESENTS ITSELF IN FOUR INDIVIDUAL EXPRESSIONS:

Shade: a collection of concrete structures in cool and warm greys as well as black and white. They are designed to combine amongst each other and the color range is presented in delicate steps of color intensity and hues to create natural realistic stone and concrete patterns.

**Shape:** Different sizes create intricate designs to create stunning patterns.

Structure: classic and contemporary marbled and streaked colors that have been created to mix and match to give a special dimension to your floor plan.

Stripes: create movement with Marmoleum Modular Striato, a collection of 15 harmonized linear designs available in both planks and tiles. The collection colors were carefully selected to optimize design possibilities and bring a modern dimension to traditional "wood look" floors.