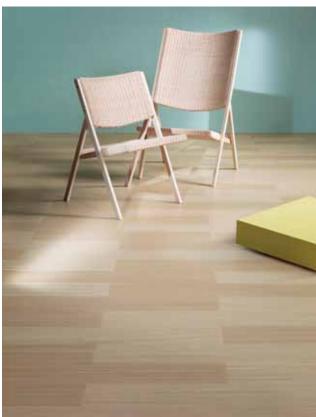

Stripes: create movement with Marmoleum Modular Striato, a collection of 15 harmonized linear designs available in both planks and tiles. The collection colors were carefully selected to optimize design possibilities and bring a modern dimension to traditional "wood look" floors.