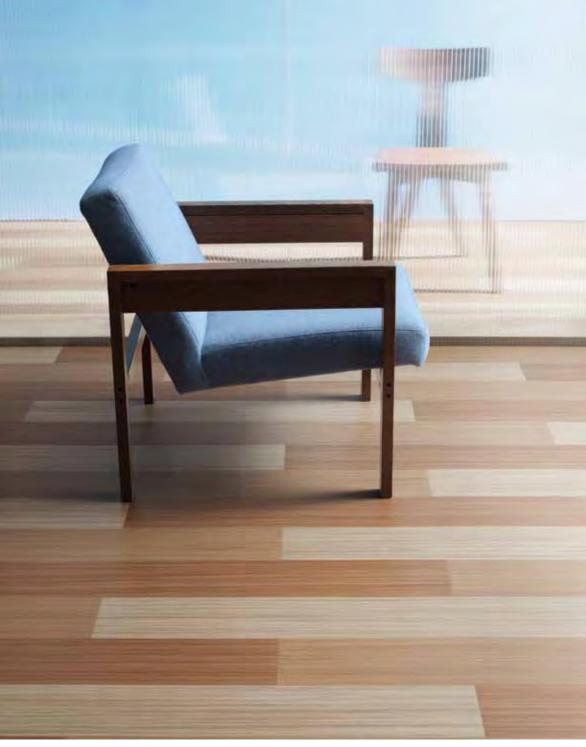

Stripes: create movement with Marmoleum Modular Striato, a collection of 15 harmonized linear designs available in both planks and tiles. The collection colors were carefully selected to optimize design possibilities and bring a modern dimension to traditional "wood look" floors.

# new! STRIATO MODULAR STRIPES arriving MARCH 2015

t5218 | welsh moor

t5229 | fresh walnut

t5236 | fox cub

t5230 | white wash

t5235 | northsea coast

t5217 | wilthered prarie

t5225 | compressed time