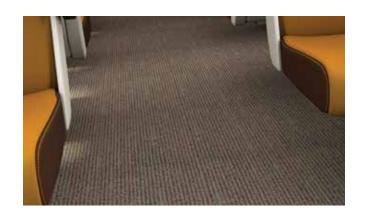

## tessera® helix FR

Tessera FR is a collection of attractive, hardwearing carpets, offered in various pile constructions and textures, all designed to deliver specific aesthetic and performance benefits. The installation of carpet in a rail vehicle adds significant warmth, comfort and acoustic benefits.

Tessera Helix is an understated linear design, combining rich texture and visual appeal.

813 | zircon