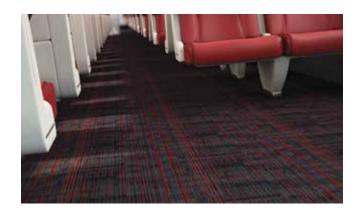

## tessera® alignment FR

Tessera FR is a collection of attractive, hardwearing carpets, offered in various pile constructions and textures, all designed to deliver specific aesthetic and performance benefits. The installation of carpet in a rail vehicle adds significant warmth, comfort and acoustic benefits.

Tessera Alignment is a sophisticated and cleverly textured to complement the most contemporary interior design.

244 | firestar

237 | sunspot

223 | solstice

220 | essence