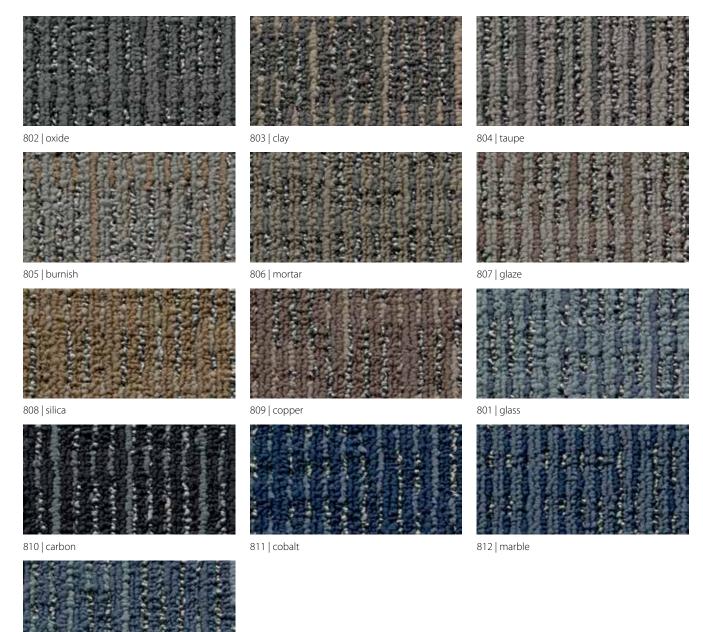

## tessera® helix FR

Tessera FR is a collection of attractive, hardwearing carpets, offered in various pile constructions and textures, all designed to deliver specific aesthetic and performance benefits. The installation of carpet in a rail vehicle adds significant warmth, comfort and acoustic benefits.

Tessera Helix is an understated linear design, combining rich texture and visual appeal.

813 | zircon