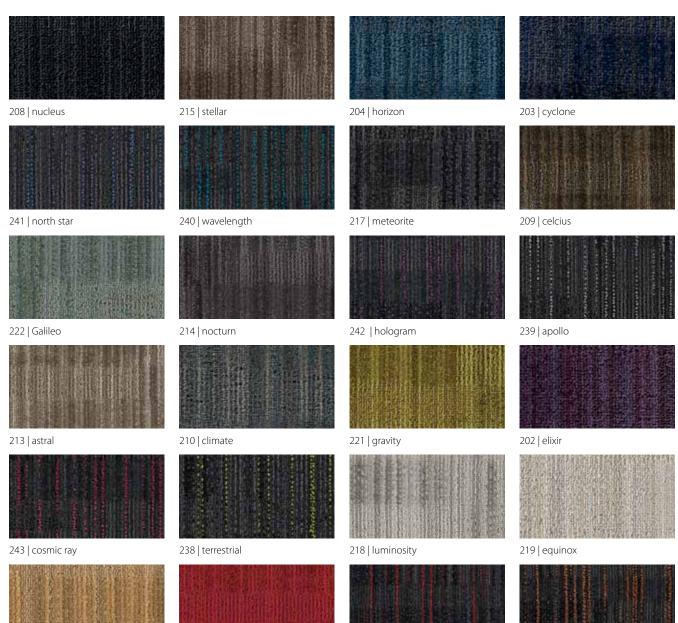

## tessera® alignment FR

Tessera FR is a collection of attractive, hardwearing carpets, offered in various pile constructions and textures, all designed to deliver specific aesthetic and performance benefits. The installation of carpet in a rail vehicle adds significant warmth, comfort and acoustic benefits.

Tessera Alignment is a sophisticated and cleverly textured to complement the most contemporary interior design.

244 | firestar

237 | sunspot

223 | solstice

220 | essence