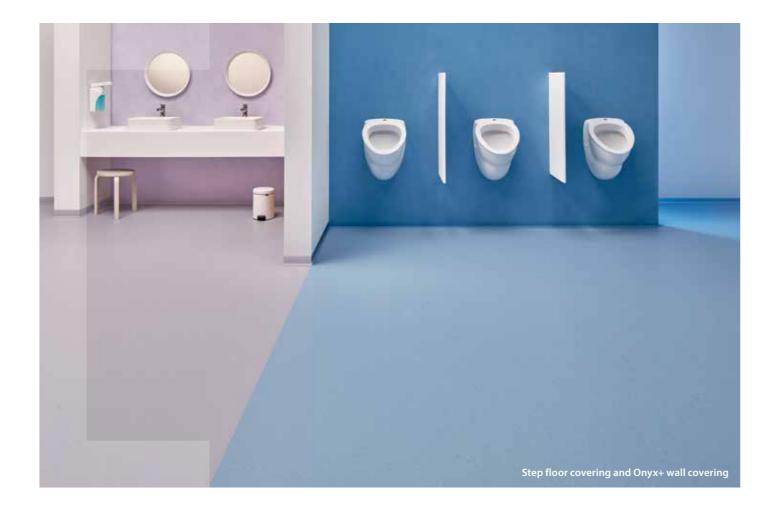

# SPECIALIST AREAS – **SAFETY FLOORING**

The Step collection of safety flooring offers varying levels of slip resistance from R10 – R12 and all comply with >36 wet pendulum values as per HSE guidelines and have a lifetime slip resistance guarantee.

# step<sup>®</sup>

- The step collection offers varying levels of slip resistance from R10 – R12 and barefoot safety and is HSE compliant
- The PUR pearl finish means it is resistant to scuff marks and improves the ease of cleaning and maintenance
- High durability due to the inclusion of quartz and carborundum in the wear layer
- Step is BREEAM A+ rated in the healthcare sector

# wetroom solution

 Onyx wall vinyl is suitable for shower rooms and bathrooms. This system provides no breeding ground for bugs and bacteria such as MRSA, overcoming infection control concerns that may be associated with traditional tile and grout