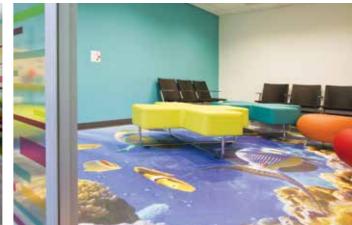

# **SPHERA** – A NEW ERA IN HOMOGENEOUS VINYL

# The Forbo Sphera collection is setting new standards in homogeneous vinyl due to its design, technology and performance.

Forbo's brand new purpose-built manufacturing plant means that all the latest insights and technology have been used to create 'smart' and innovative solutions resulting in a premium collection.

Sphera is ideal for all areas of a healthcare estate where 'Sheet systems' is specified in Health Building note 00-10 Part A: Flooring.