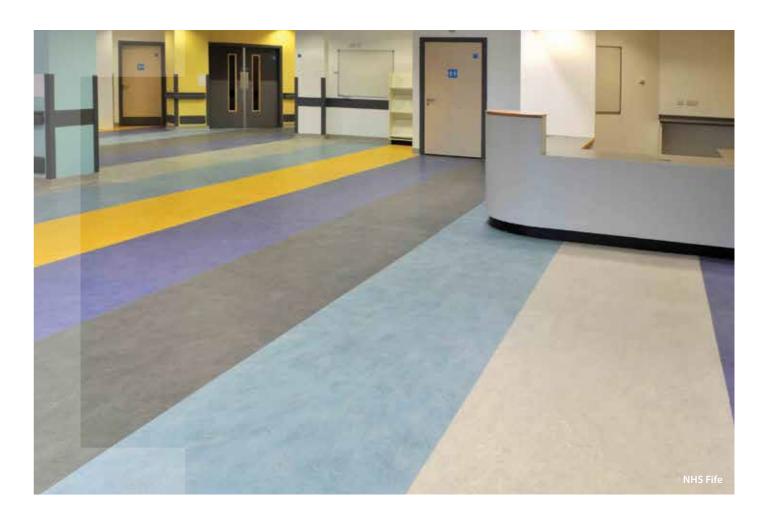

# NHS FIFE -**VICTORIA HOSPITAL**

### Forbo Flooring Systems was the supplier of choice for the large and prestigious new build: NHS Fife at the Victoria Hospital in Kirkcaldy.

As the main hub of the hospital, the new extension is frequented by members of the public as well as patients being treated within the facility, and so stopping the possible spread of infection from public to treatment areas was a key factor in the design of the hospital. Specified in all of the corridors, as well as the wards, theatres and general clinical areas, Forbo's Marmoleum is independently proven to give protection against the bacteria MRSA and E. coli.

Hospital LOCATION: Kirkcaldy, Fife

INTERIOR DESIGN: BDP, Glasgow **Balfour Beatty** 

Marmoleum Marbled 3136 | concrete + **3221** | hyacinth + **3137** | slate grey

+ 3224 | charteuse + 3225 | dandelion + 3030 | blue + 2621 |

dove grey + 3219 | spa + 3126 | kyoto

+ Surestep Original 171732 | storm

### **Dominic Gallagher, Project Director at Consort** Healthcare, on behalf of Victoria Hospital comments:

"The aim was to create a high quality, hygienic and modern environment for all users of the hospital and we are all very pleased with the outcome."