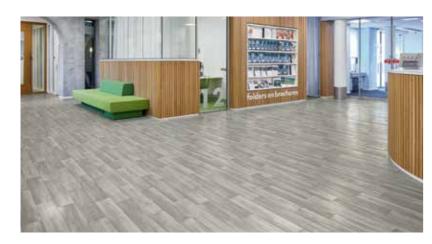

# ETERNAL -GENERAL PURPOSE VINYL

Eternal meets the three key essential requirements for healthcare flooring; resistant to chemicals, durable and very easy to clean. Eternal can create a less institutional interior with the highly natural look of the product.

#### The new Eternal de Luxe

The Eternal de Luxe range is a great example of Forbo's unique, premium design capabilities. This new range features wood and stone effect, enhanced by authentic embossing structures that add even more realism to the designs. Eternal de Luxe is available in an original compact version (2mm) as well as 17dB acoustic version (3mm) in either 2 or 4m width (less welded seams).

# eternal

- Suitable for general application areas
- Authentic visual & digital print options available
- High tech PVC wear layer for performance
- Unique PUR Pearl finish to maintain looks

PUR

- Performs under intensive use
- Eternal is BREEAM A+ rated in the healthcare sector