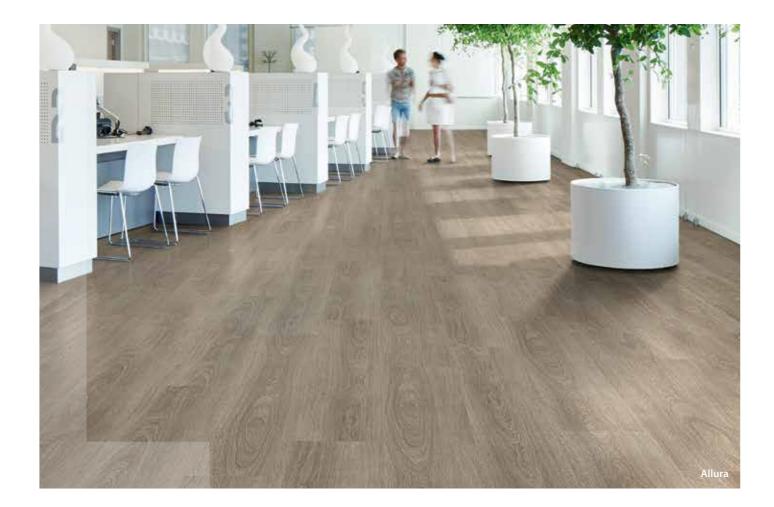

# **ALLURA –**LUXURY & LOOSE LAY VINYL TILE

# A relaxed, welcoming atmosphere is required for the family rooms and waiting areas in hospitals however the flooring must still be able to withstand high footfall as well as people eating and drinking in these areas.

Forbo's Allura collection offers you the aesthetics of realistic, natural wood and stone floors whilst giving you the advantage of strong and durable vinyl: warm underfoot, sound absorbing, tough and durable, with easy installation and maintenance.

Practical and easy to clean Allura offers high quality aesthetics with low maintenance costs. Available in multiple tile and plank formats, Allura Flex is the loose lay version designed to be installed with just tackifier and work alongside Forbo's Tessera carpet tiles without the need for a transition strip.

# allura

- Wide choice of superior designs
- Embossing and bevelling for added realism
- Exceptional dimensional stability
- Proven wear layer
- Phthalate free and REACH compliant
- Allura is BREEAM A+ rated in the healthcare sector