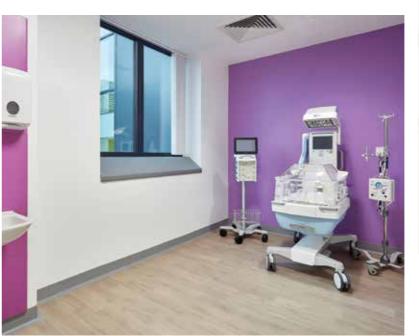

# **GLAN CLWYD –**MOTHER & BABY UNIT

### Calming colours and patterns have helped to create a special environment for mothers and babies at Glan Clwyd Hospital.

Forbo Flooring Systems' new Sphera Element has been specified throughout the Mother and Baby Unit, due to its bright and fresh appearance, high-performance and durability. Easy to work with, the Sphera sheets were laid throughout the unit and hand cut to shape to create beautiful butterfly designs.

PROJECT: INTERIOR DESIGN: IBI Group
Glan Clwyd FLOORING CONTRACTOR:
Active Flooring
LOCATION: FLOORING MATERIAL:
Sphera Element 50018 | mortar +
50049 | yellow green + 50054 |
amber + 50046 | teal + Eternal
Wood 11962 | limed oak