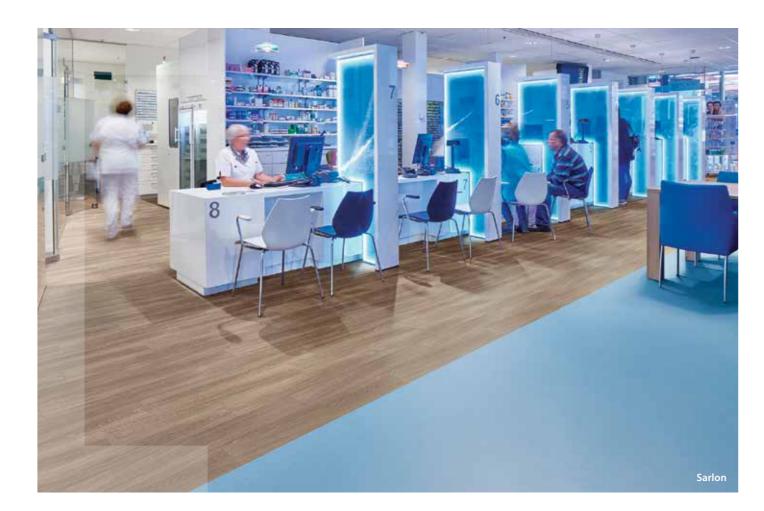

# **SARLON –** ACOUSTIC VINYL

### Turn down the volume

As wards and corridors of hospitals can be noisy places achieving lower noise pollution is essential in reducing the stress and promoting the well being and comfort of patients and staff.

Our Sarlon acoustic vinyl absorbs impact sound therefore creating a calmer environment for patients.