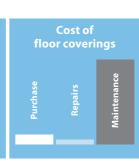

# Entrance Flooring Systems from Forbo reduce the risk of slips and trips, they reduce maintenance time and save money.

Round the clock staff shifts and the constant flow of visitors mean entrance areas can take quite a pounding, and wet and dirty soiling can be trailed into the reception area and beyond. Not only can this damage interior floor coverings, it also creates unnecessary health and safety hazards.

Our fully integrated collection of Entrance Flooring Systems provide an outstanding first line of defence against soil and moisture entering a building to keep cleaning and maintenance costs down while reducing the risk of slips and trips.