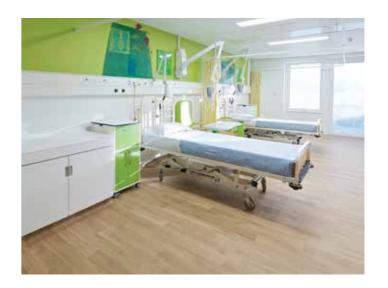

# NHS FIFE -**VICTORIA HOSPITAL**

### Forbo Flooring Systems was the supplier of choice for the large and prestigious new build: NHS Fife at the Victoria Hospital in Kirkcaldy.

As the main hub of the hospital, the new extension is frequented by members of the public as well as patients being treated within the facility, and so stopping the possible spread of infection from public to treatment areas was a key factor in the design of the hospital. Specified in all of the corridors, as well as the wards, theatres and general clinical areas, Forbo's Marmoleum is independently proven to give protection against the bacteria MRSA and E. coli.

Hospital LOCATION: Kirkcaldy, Fife

INTERIOR DESIGN: BDP, Glasgow **Balfour Beatty** 

Marmoleum Marbled 3136 | concrete + **3221** | hyacinth + **3137** | slate grey

+ 3224 | charteuse + 3225 | dandelion + 3030 | blue + 2621 |