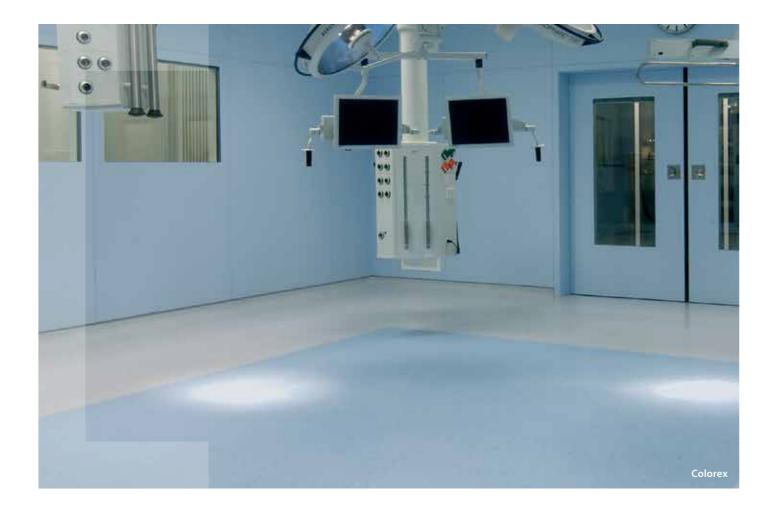

Our Colorex range of conductive floor coverings has a **pore free surface**, ensuring the highest hygiene properties whilst complying with all ESD and clean room standards.

# colorex®

- Pore-free surface is resistant to bacteria and moulds
- Prevents electrostatic discharges that can cause malfunctions in highly sensitive medical equipment
- Colorex is highly stain resistant helping to ensure your investment will still look good in years to come
- Won't be tarnished by the regular cleaning and disinfecting cycles that are imperative in hospital environments

Following a comprehensive programme of testing, its suitability in cleanroom applications has been certified by the renowned Fraunhofer IPA Institute in Germany.