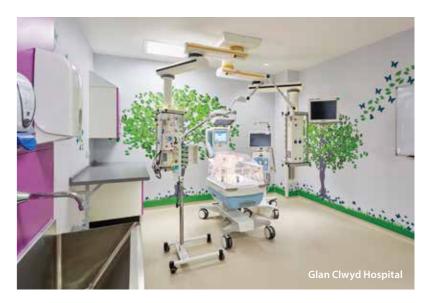

# **GLAN CLWYD –**MOTHER & BABY UNIT

### Calming colours and patterns have helped to create a special environment for mothers and babies at Glan Clwyd Hospital.

Forbo Flooring Systems' new Sphera Element has been specified throughout the Mother and Baby Unit, due to its bright and fresh appearance, high-performance and durability. Easy to work with, the Sphera sheets were laid throughout the unit and hand cut to shape to create beautiful butterfly designs.

PROJECT: INTERIOR DESIGN: IBI Group
Glan Clwyd FLOORING CONTRACTOR:
Active Flooring
LOCATION: FLOORING MATERIAL:
Sphera Element 50018 | mortar +
50049 | yellow green + 50054 |
amber + 50046 | teal + Eternal
Wood 11962 | limed oak