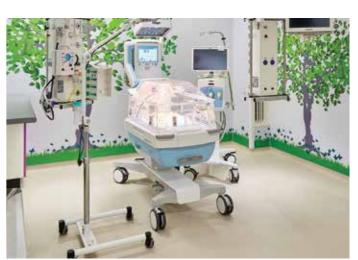

# **GLAN CLWYD –**MOTHER & BABY UNIT

### Calming colours and patterns have helped to create a special environment for mothers and babies at Glan Clwyd Hospital.

Forbo Flooring Systems' new Sphera Element has been specified throughout the Mother and Baby Unit, due to its bright and fresh appearance, high-performance and durability. Easy to work with, the Sphera sheets were laid throughout the unit and hand cut to shape to create beautiful butterfly designs.

PROJECT: INTERIOR DESIGN: IBI Group
Glan Clwyd FLOORING CONTRACTOR:
Active Flooring
LOCATION: FLOORING MATERIAL:
Sphera Element 50018 | mortar +
50049 | yellow green + 50054 |
amber + 50046 | teal + Eternal
Wood 11962 | limed oak