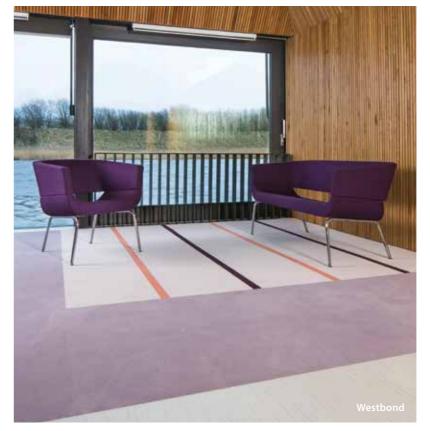

#### **TESSERA & WESTBOND**

Tessera & Westbond offer stylish and sustainable carpet tiles in various constructions delivering specific performance and aesthetic benefits.

**ENTRANCE FLOORING SYSTEMS** 

# westbond<sup>®</sup>

- Fusion bonded for a dense and luxurious product
- Excellent broadloom appearance
- Impact noise reduction up to 27dB
- Any colour available from 1m<sup>2</sup>