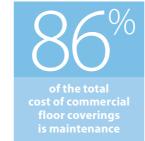

# Entrance Flooring Systems from Forbo reduce the risk of slips and trips, they reduce maintenance time and save money.

Round the clock staff shifts and the constant flow of visitors mean entrance areas can take quite a pounding, and wet and dirty soiling can be trailed into the reception area and beyond. Not only can this damage interior floor coverings, it also creates unnecessary health and safety hazards.

Our fully integrated collection of Entrance Flooring Systems provide an outstanding first line of defence against soil and moisture entering a building to keep cleaning and maintenance costs down while reducing the risk of slips and trips.