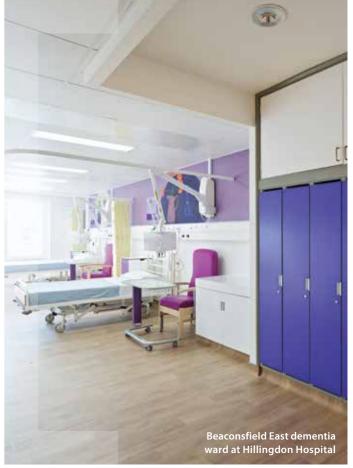

# BEACONSFIELD EAST DEMENTIA WARD

## AT HILLINGDON HOSPITAL

In need of a floor covering that had a homely, non-clinical feel combined with effective slip resistance, GBS Architects installed 590m<sup>2</sup> of Forbo Flooring Systems' Surestep Wood Decibel in a rehabilitation ward for older adults, as part of the Beaconsfield East Dementia Care Project.

Using a grant received from the Department of Health Capital Investment initiative, the Hillingdon Hospitals NHS Foundation Trust refurbished the Beaconsfield East Ward, which won the Best Internal Environment Award at the Building Better Healthcare Awards 2014.

PROJECT:
Beaconsfield East
Dementia Ward at
Hillingdon Hospital
LOCATION:

ARCHITECT: **GBS Architects** FLOORING MATERIAL: Surestep Wood Decibel **718922** | natural oak