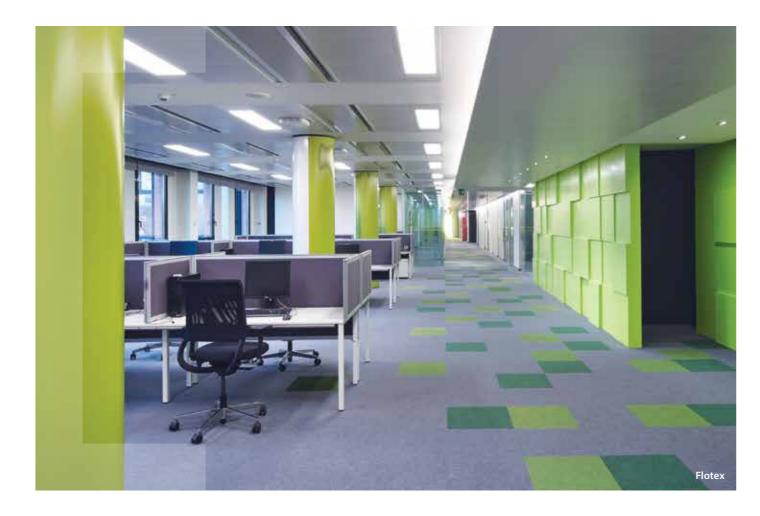

# NON-CLINICAL AREAS – TEXTILE FLOORING

# FLOTEX FLOCKED FLOORING

For hospitals to run efficiently, there is a team of staff which usually operate from offices within the hospital. The Health Building note 00-10 Part A flooring recommends textile or sheet products for these areas.

Textile products offer excellent acoustic properties and when modular formats are used they can quickly adapt to layout changes.

# flotex<sup>®</sup>

- 70 million Nylon 6.6 fibres per m² deliver a durable and slip resistant surface.
- Cushioned backing provides comfort and acoustic performance (20dB)
- Flotex is the ONLY textile floor covering to be approved by Allergy UK
- Flotex is BREEAM A/A+ rated in the healthcare sector
- Steam cleaning and mechanical cleaning can be used, enabling the floor to be restored quickly even after heavy soiling