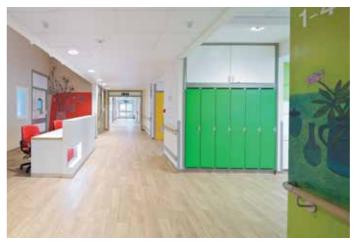

oms. This system provides no breeding ground for bugs and bacteria such as MRSA, overcoming infection control concerns that may be associated with traditional tile and grout

# BEACONSFIELD EAST DEMENTIA WARD

## AT HILLINGDON HOSPITAL

In need of a floor covering that had a homely, non-clinical feel combined with effective slip resistance, GBS Architects installed 590m<sup>2</sup> of Forbo Flooring Systems' Surestep Wood Decibel in a rehabilitation ward for older adults, as part of the Beaconsfield East Dementia Care Project.

Using a grant received from the Department of Health Capital Investment initiative, the Hillingdon Hospitals NHS Foundation Trust refurbished the Beaconsfield East Ward, which won the Best Internal Environment Award at the Building Better Healthcare Awards 2014.







PROJECT:
Beaconsfield East
Dementia Ward at
Hillingdon Hospital
LOCATION:

ARCHITECT: **GBS Architects** FLOORING MATERIAL: Surestep Wood Decibel **718922** | natural oak



# ETERNAL -GENERAL PURPOSE VINYL



Eternal meets the three key essential requirements for healthcare flooring; resistant to chemicals, durable and very easy to clean. Eternal can create a less institutional interior with the highly natural look of the product.

#### The new Eternal de Luxe

The Eternal de Luxe range is a great example of Forbo's unique, premium design capabilities. This new range features wood and stone effect, enhanced by authentic embossing structures that add even more realism to the designs. Eternal de Luxe is available in an original compact version (2mm) as well as 17dB acoustic version (3mm