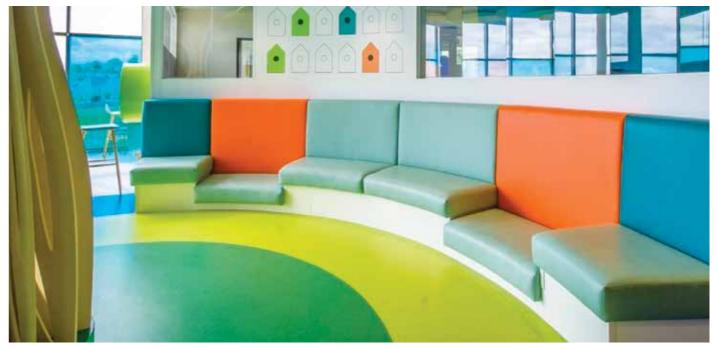

# **ROYAL ABERDEEN –** CHILDREN'S HOSPITAL

After extensive colour research, Tinto Architecture specified Forbo Flooring Systems' acoustic floor covering, Sarlon, in an array of striking colours, in order to create an interior that had a profoundly positive effect on both patients and staff at The Royal Aberdeen Children's Hospital.

The array of calming and mood-boosting colours from the Sarlon collection is also combined with the benefits of 15dB impact sound reduction and easy maintenance.

PROJECT:
Royal Aberdeen
Children's
Hospital
LOCATION:
Aberdeen

ARCHITECT: Tinto Architecture

FLOORING MATERIAL:
Sarlon Uni **420808** | lime + **420818** | avocado + **420817** |
blue + Eternal Wood **12802** |
elegant oak