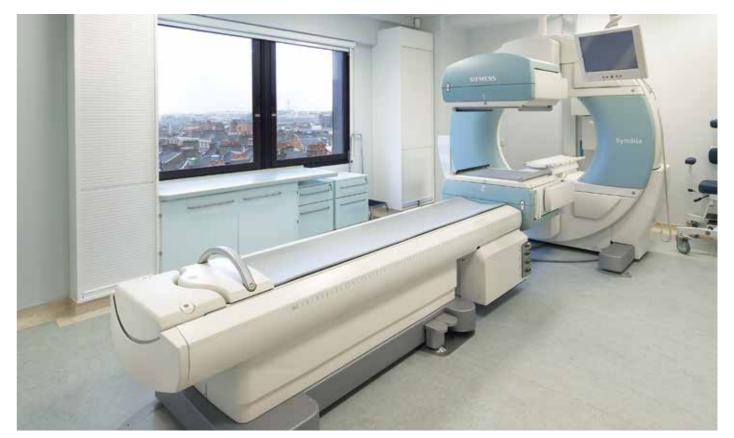

# In sensitive hospital areas such as operating theatres, intensive care units and imaging diagnostic facilities, flooring presents its own unique challenges.

Not only must it comply with **stringent hygiene** regulations to help prevent **hospital-acquired infections**, it must also demonstrate that it meets any **necessary safety requirements**. And most importantly, it must prevent any **electrostatic discharges** as these can cause malfunctions, or even failures, in **highly sensitive medical equipment** and devices.

Our Colorex range of conductive floor coverings has a **pore free surface**, ensuring the highest hygiene properties whilst complying with all ESD and clean room standards.

# colorex®

- Pore-free surface is resistant to bacteria and moulds
- Prevents electrostatic discharges that can cause malfunctions in highly sensitive medical equipment
- Colorex is highly stain resistant helping to ensure your investment will still look good in years to come
- Won't be tarnished by the regular cleaning and disinfecting cycles that are imperative in hospital environments

Following a comprehensive programme of testing, its suitability in cleanroom applications has been certified by the renowned Fraunhofer IPA Institute in Germany.