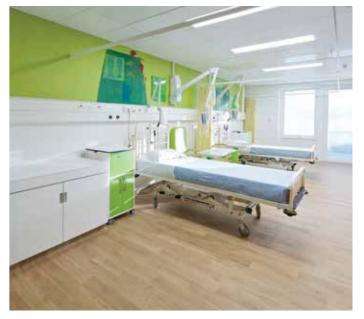

BEACONSFIELD EAST DEMENTIA WARD

## AT HILLINGDON HOSPITAL

In need of a floor covering that had a homely, non-clinical feel combined with effective slip resistance, GBS Architects installed 590m<sup>2</sup> of Forbo Flooring Systems' Surestep Wood Decibel in a rehabilitation ward for older adults, as part of the Beaconsfield East Dementia Care Project.

Using a grant received from the Department of Health Capital Investment initiative, the Hillingdon Hospitals NHS Foundation Trust refurbished the Beaconsfield East Ward, which won the Best Internal Environment Award at the Building Better Healthcare Awards 2014.







PROJECT:
Beaconsfield East
Dementia Ward at
Hillingdon Hospital
LOCATION:

ARCHITECT: **GBS Architects** FLOORING MATERIAL: Surestep Wood Decibel **718922** | natural oak



# ETERNAL -GENERAL PURPOSE VINYL



Eternal meets the three key essential requirements for healthcare flooring; resistant to chemicals, durable and very easy to clean. Eternal can create a less institutional interior with the highly natural look of the product.

#### The new Eternal de Luxe

The Eternal de Luxe range is a great example of Forbo's unique, premium design capabilities. This new range features wood and stone effect, enhanced by authentic embossing structures that add even more realism to the designs. Eternal de Luxe is available in an original compact version (2mm) as well as 17dB acoustic version (3mm) in either 2 or 4m width (less welded seams).



# eternal

- Suitable for general application areas
- Authentic visual & digital print options available
- High tech PVC wear