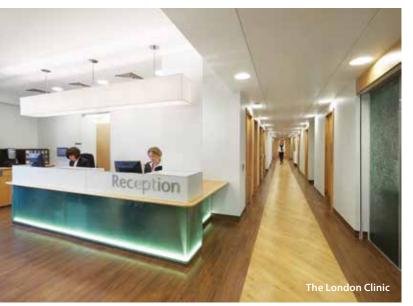

# THE **LONDON CLINIC**

The ability to source all floor coverings from one manufacturer was the key reason the London Clinic specified a range of products from Forbo Flooring Systems.

They chose Allura Wood for their reception and general circulation areas in addition to Surestep safety vinyl and Marmoleum Ohmex for specialist areas.

PROJECT:
The London
Clinic
LOCATION:

ARCHITECT: Swanke Hayden Connell Architects
FLOORING CONTRACTOR: Crown Flooring Ltd, London

FLOORING MATERIAL:

Allura Wood **w60150** | brown raw timber + Marmoleum Ohmex **73032** | mist grey + Surestep Wood **18242** | sunny beech