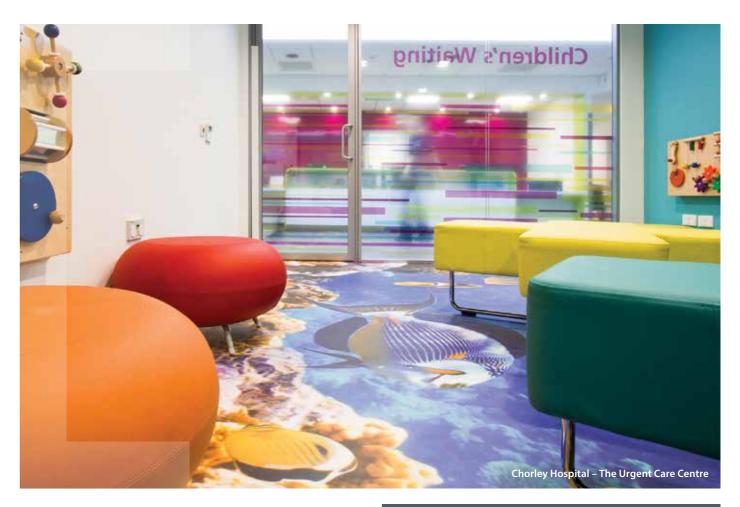

# CHORLEY HOSPITAL -THE URGENT CARE CENTRE

**David and Kate Simmons, Interior Designer at The Frank Whittle** Partnership, created an impressive design for The Urgent Care Centre at **Chorley Hospital using several products** from Forbo's integrated portfolio.

The Urgent **Care Centre** Chorley, UK

The Frank Whittle Partnership

Colorex Basic Plus **0000** | quartz + Surestep

Original 171842 | pistachio + Eternal Colour 43982 | petrol sparkle + 43742 | honey sparkle + 73722 | bubblegum sparkle + 43602 | plum sparkle + Eternal Material 12012 | quartz stone + 11392 | silver stripe + Eternal Digital Print + Surestep Laguna **181052** | slateblue + Coral Duo 9730 | black diamond