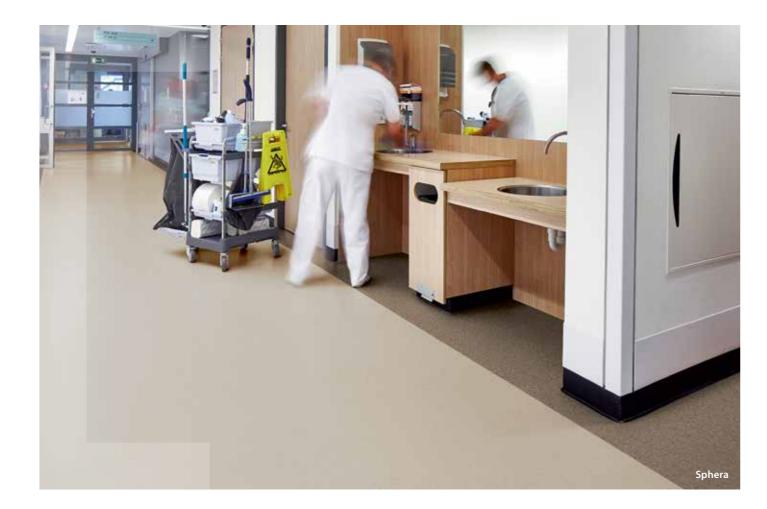

# **SPHERA** – A NEW ERA IN HOMOGENEOUS VINYL

# The Forbo Sphera collection is setting new standards in homogeneous vinyl due to its design, technology and performance.

Forbo's brand new purpose-built manufacturing plant means that all the latest insights and technology have been used to create 'smart' and innovative solutions resulting in a premium collection.

Sphera is ideal for all areas of a healthcare estate where 'Sheet systems' is specified in Health Building note 00-10 Part A: Flooring.

# sphera<sup>®</sup>

- SMART-top PUR surface finish ensures Sphera has a high resistance to chemicals, scratches and stains
- Inline coating and subsequent embossing delivers superior appearance and durability
- Achieves highest abrasion wear rating group T tested to EN660-2
- State of the art steel-belt press and thermofix technology ensures consistent quality
- Green energy and zero waste technology ensures efficient and sustainable manufacturing
- Low emissions and phthalate free manufacturing
- Sphera is BREEAM A+ rated in the healthcare sector