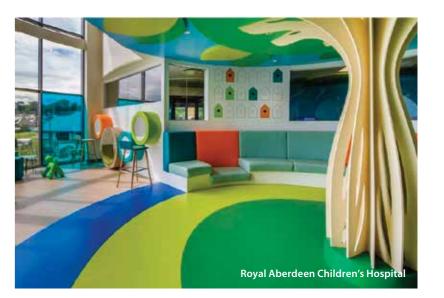

# **ROYAL ABERDEEN –** CHILDREN'S HOSPITAL

After extensive colour research, Tinto Architecture specified Forbo Flooring Systems' acoustic floor covering, Sarlon, in an array of striking colours, in order to create an interior that had a profoundly positive effect on both patients and staff at The Royal Aberdeen Children's Hospital.

The array of calming and mood-boosting colours from the Sarlon collection is also combined with the benefits of 15dB impact sound reduction and easy maintenance.

PROJECT:
Royal Aberdeen
Children's
Hospital
LOCATION:
Aberdeen

ARCHITECT: Tinto Architecture

FLOORING MATERIAL:
Sarlon Uni **420808** | lime + **420818** | avocado + **420817** |
blue + Eternal Wood **12802** |
elegant oak