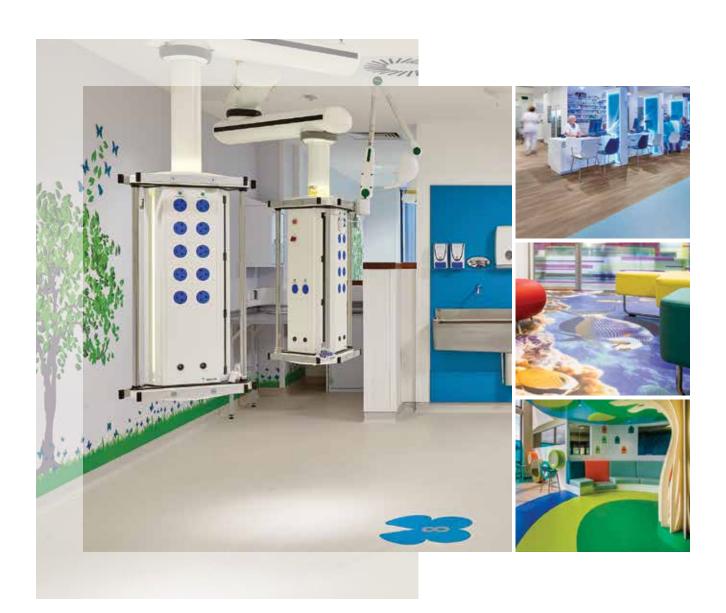

#### THE RIGHT SOLUTIONS... FOR THE RIGHT REASONS RESILIENT FLOORING

# THE RIGHT **SOLUTIONS...**

Forbo Flooring Systems, as part of the Forbo Group, is a leading global player in high-quality, commercial floor coverings including Entrance systems, Linoleum, Vinyl, Luxury Vinyl Tiles, Carpet tiles and Flocked Flooring. With 15 manufacturing sites in 6 countries, including 5 factories manufacturing here in the UK, and with sales organisations in 25 countries.

With millions of square metres of our floor coverings installed in healthcare establishments across the world, Forbo is at the forefront when it comes to understanding the needs and concerns of the healthcare marketplace. We have a fully integrated portfolio which covers all project needs from entrance to exit from one trusted supplier.

We can help create stylish and functional flooring designs while still meeting the various floor covering requirements outlined in Health Building Note 00-10, Part A: Flooring. From sheet systems for clinical areas, static control flooring for X ray rooms, slip resistant flooring in wet clinical areas, carpet tiles in offices and entrance products which prevent pollutants entering your facilities, Forbo has a cost effective floor covering solution which would add value.