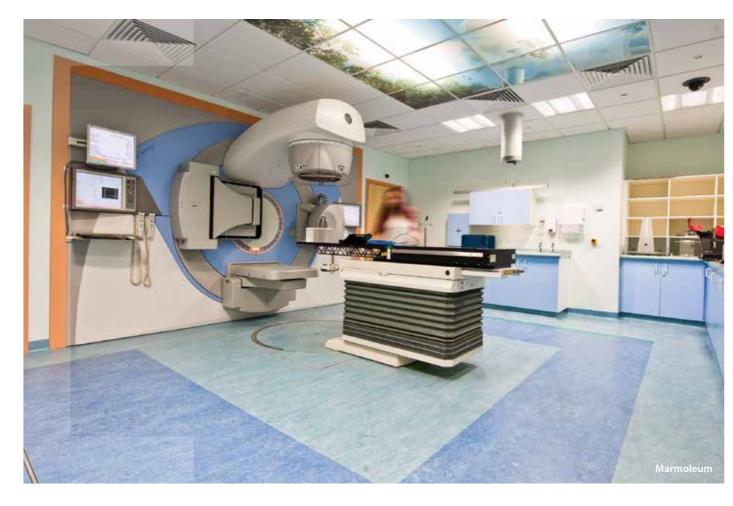

# marmoleum<sup>®</sup>

Marmoleum is ideal for all areas of a healthcare estate where 'Sheet systems' is specified in Health Building note 00-10 Part 1: Flooring

- Marmoleum's unique Topshield2 finish reduces soiling and is resistant to staining from hand disinfectants
- Marmoleum is the ONLY resilient floor covering to be approved by Allergy UK as thanks to its smooth surface, it does not harbour house dust mites
- Marmoleum has been awarded 12 independent Ecolabels – more than any other floor covering in the world
- Marmoleum is BREEAM A+ rated in the healthcare sector