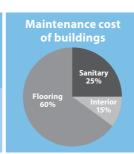

# Entrance Flooring Systems from Forbo reduce the risk of slips and trips, they reduce maintenance time and save money.

Round the clock staff shifts and the constant flow of visitors mean entrance areas can take quite a pounding, and wet and dirty soiling can be trailed into the reception area and beyond. Not only can this damage interior floor coverings, it also creates unnecessary health and safety hazards.

Our fully integrated collection of Entrance Flooring Systems provide an outstanding first line of defence against soil and moisture entering a building to keep cleaning and maintenance costs down while reducing the risk of slips and trips.