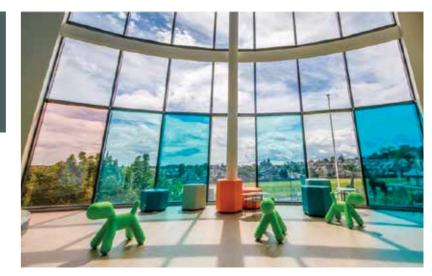

# **ROYAL ABERDEEN –** CHILDREN'S HOSPITAL

After extensive colour research, Tinto Architecture specified Forbo Flooring Systems' acoustic floor covering, Sarlon, in an array of striking colours, in order to create an interior that had a profoundly positive effect on both patients and staff at The Royal Aberdeen Children's Hospital.

The array of calming and mood-boosting colours from the Sarlon collection is also combined with the benefits of 15dB impact sound reduction and easy maintenance.

PROJECT:
Royal Aberdeen
Children's
Hospital
LOCATION:
Aberdeen

ARCHITECT: Tinto Architecture

FLOORING MATERIAL:
Sarlon Uni **420808** | lime + **420818** | avocado + **420817** |
blue + Eternal Wood **12802** |
elegant oak