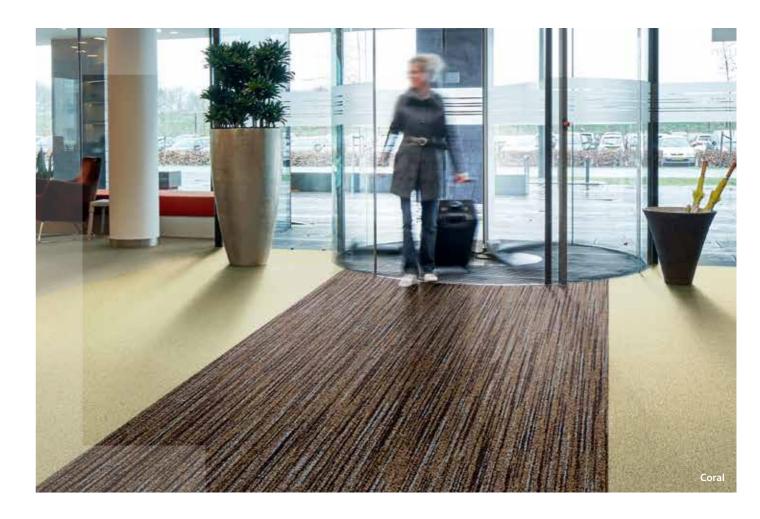

#### **CORAL & NUWAY**

A collection of textile clean-off products and rigid entrance systems for entrances with heavy traffic or intense traffic.

# SPECIALIST AREAS – **ENTRANCES**

# Entrance Flooring Systems from Forbo reduce the risk of slips and trips, they reduce maintenance time and save money.

Round the clock staff shifts and the constant flow of visitors mean entrance areas can take quite a pounding, and wet and dirty soiling can be trailed into the reception area and beyond. Not only can this damage interior floor coverings, it also creates unnecessary health and safety hazards.

Our fully integrated collection of Entrance Flooring Systems provide an outstanding first line of defence against soil and moisture entering a building to keep cleaning and maintenance costs down while reducing the risk of slips and trips.

# coral®

### **Textile clean-off entrance systems**

Our Coral textile clean off systems offer a variety of constructions to suit all applications, budgets and aesthetic requirements.

- 6 metres of Coral can stop up to 95% of dirt and moisture entering a building
- Research proves Coral can cut cleaning costs by 65%
- As a consequence Coral pays for itself in 6 months!
- Available in sheet, tiles and click systems