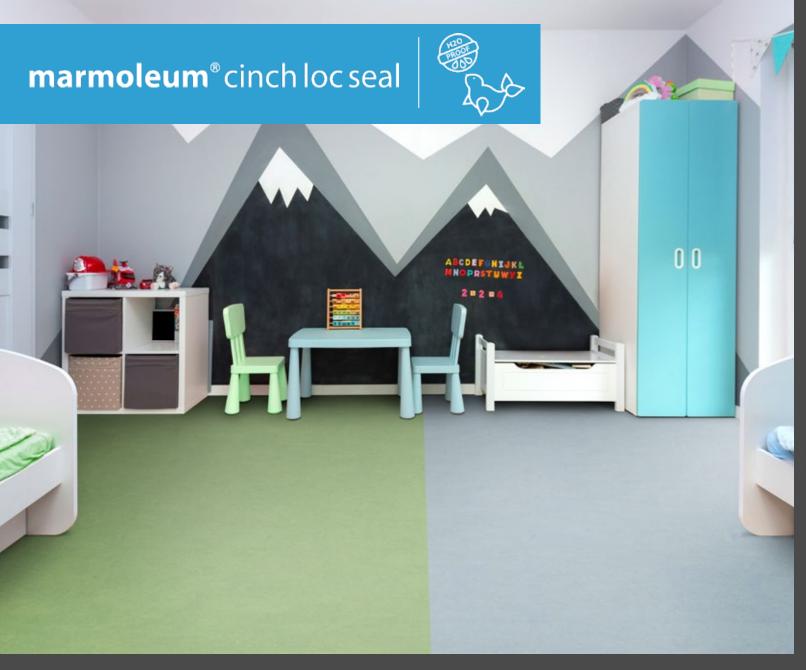

## marmoleum® cinch loc seal

FLOORING SYSTEMS

**color suggestions:** 933403 asian tiger

335803 weathered sand, 333236 dark bistre

color suggestions: 933426 cork tree

creating better environments

िर्विक FLOORING SYSTEMS