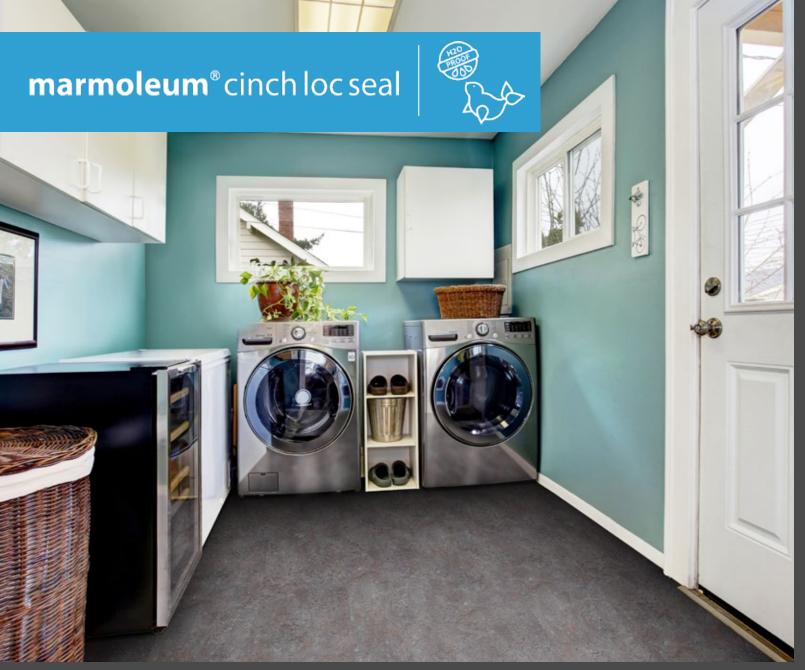

## marmoleum® cinch loc seal

FLOORING SYSTEMS

**color suggestions:** 933403 asian tiger

335803 weathered sand, 333236 dark bistre

color suggestions: 933426 cork tree

creating better environments

िर्विक FLOORING SYSTEMS