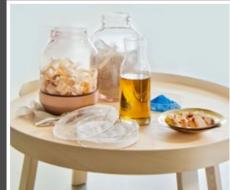

olor suggestions:** 933030 blue, 933038 caribbean

creating better environments

Item #247546 V1











FLOORING SYSTEMS

## color suggestions:

933146 serene grey, 933428 seashell, 333872 volcanic ash









**color suggestions:** 933432 fruit punch

creating better environments







Podbo

FLOORING SYSTEMS

color suggestions: 333260 leaf, 933428 seashell

creating better environments

Item #247546 V1







color suggestions: 935251 black glacier









933260 leaf, 933828 blue heaven

creating better environments

Item #247546 V1

## marmoleum® cinch loc seal













FLOORING SYSTEMS

**color suggestions:** 933403 asian tiger



335803 weathered sand, 333236 dark bistre









color suggestions: 933426 cork tree

creating better environments

िर्विक FLOORING SYSTEMS









**color suggestions:** 933421 oyster mountain