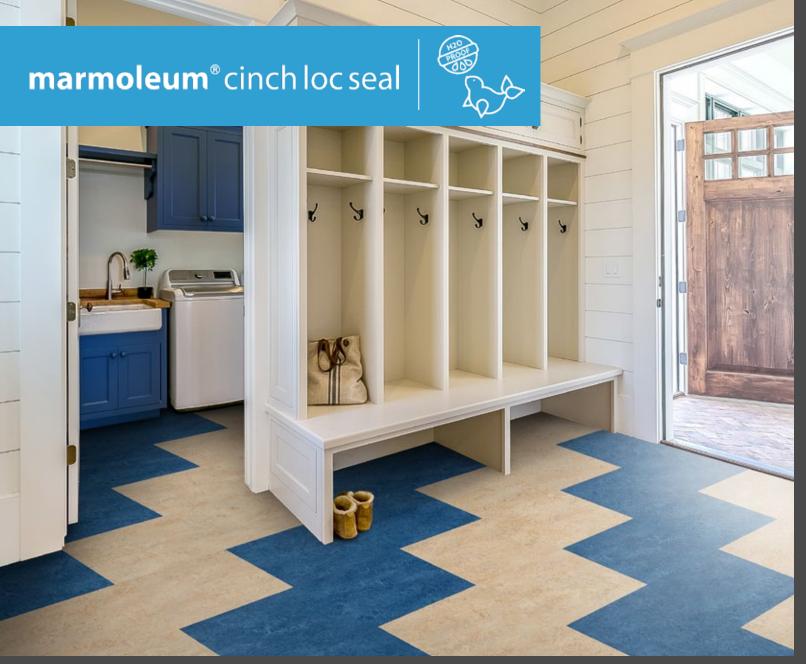

## marmoleum® cinch loc seal

FLOORING SYSTEMS

**color suggestions:** 933403 asian tiger

335803 weathered sand, 333236 dark bistre

color suggestions: 933426 cork tree

creating better environments

िर्विक FLOORING SYSTEMS