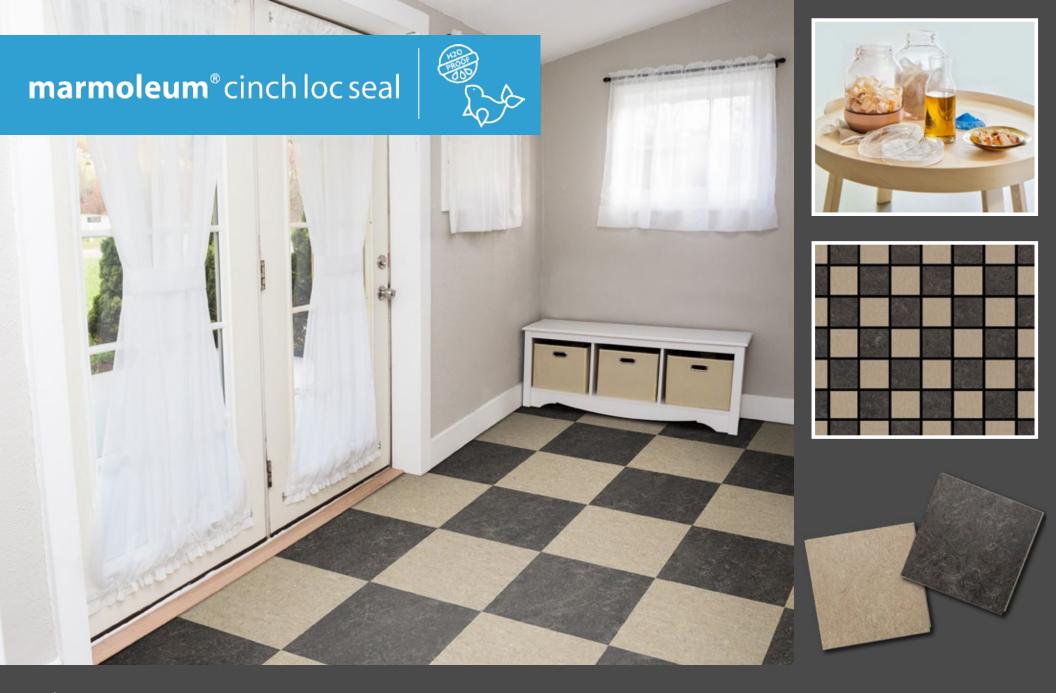

## marmoleum® cinch loc seal

FLOORING SYSTEMS

**color suggestions:** 933403 asian tiger

335803 weathered sand, 333236 dark bistre

color suggestions: 933426 cork tree

creating better environments

िर्विक FLOORING SYSTEMS