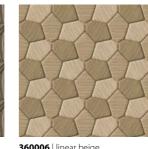

### TRAPEZOID\_

**360012F** | metal plate **360016E** | metal weave

Mechanical and repetitive Trapezoid forms blend with recognisable material surfaces, each one playing with dimension and the perception of shape within the patterns context.