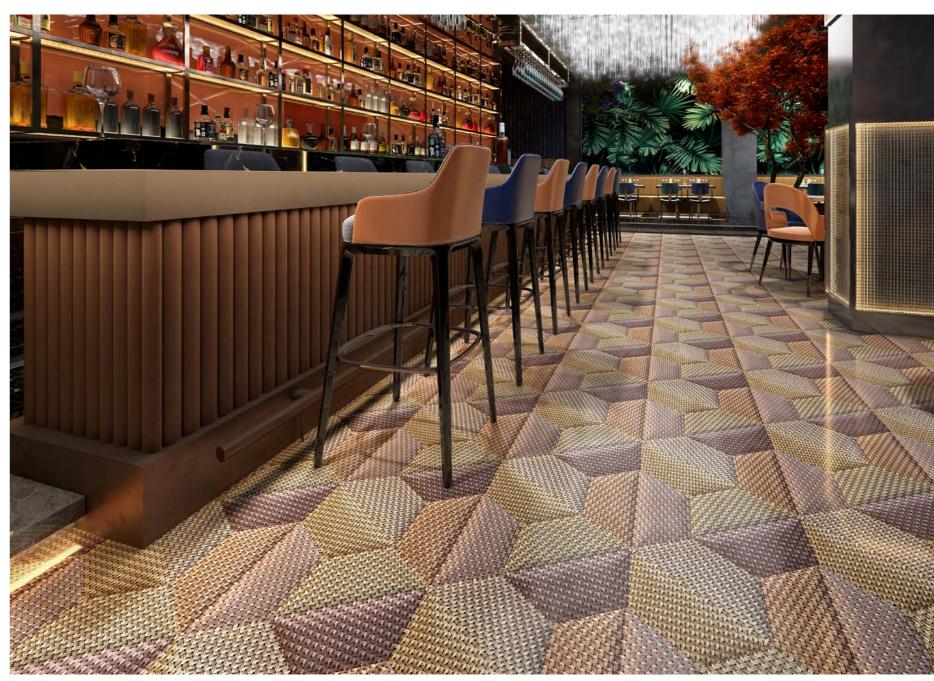

### TRAPEZOID\_

**360012F** | metal plate **360016E** | metal weave

Mechanical and repetitive Trapezoid forms blend with recognisable material surfaces, each one playing with dimension and the perception of shape within the patterns context.