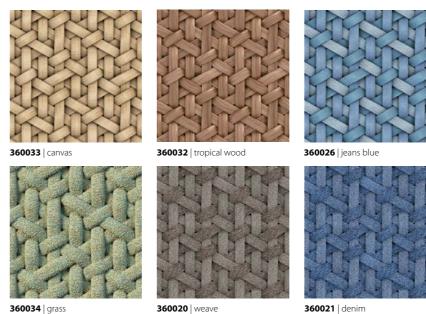

### WICKER

**360023F** | jeans grey XS **360026E** | jeans blue

Based on the traditional structure of a woven form, Wicker transcends the ordinary by taking a range of textures that although familiar become exciting and unusual in the context of this juxtaposition.

### flotex®

**360023** | jeans grey XS

**360024** | jeans blue XS