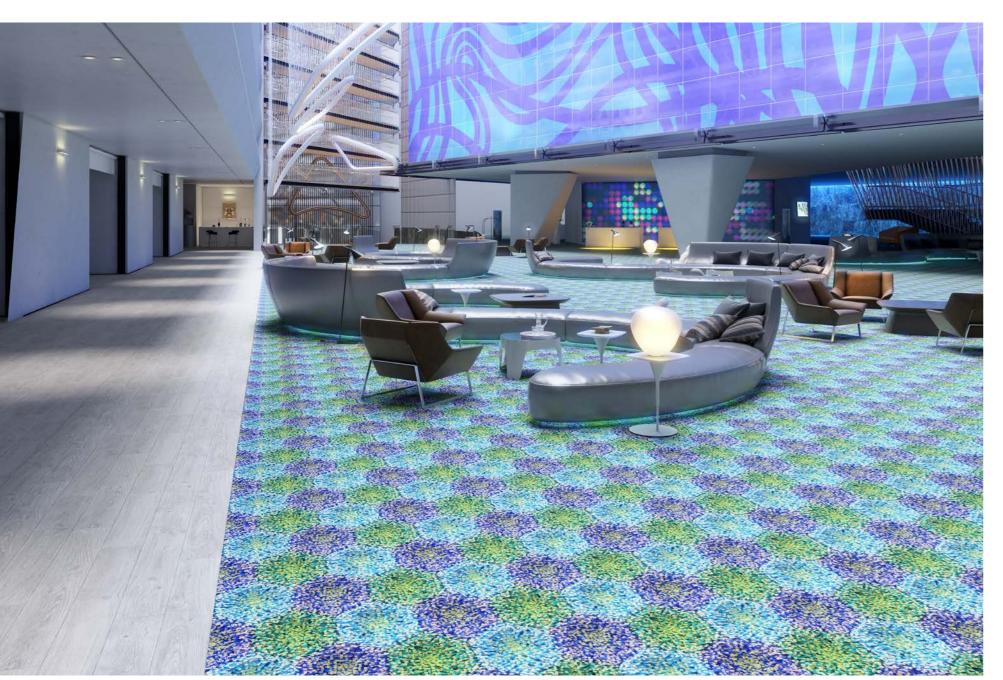

## HEXAGON\_

Flotex naturals **010078F** | shaded oak **360001F** | blue anemone

A seemingly bizarre synergy of conventional form with an unexpected twist, Hexagon is both curious and strangely compelling in a uniquely inspired way.