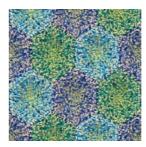

## HEXAGON\_

Flotex naturals **010078F** | shaded oak **360001F** | blue anemone

A seemingly bizarre synergy of conventional form with an unexpected twist, Hexagon is both curious and strangely compelling in a uniquely inspired way.

### eternal<sup>®</sup>

**360001** | blue anemone