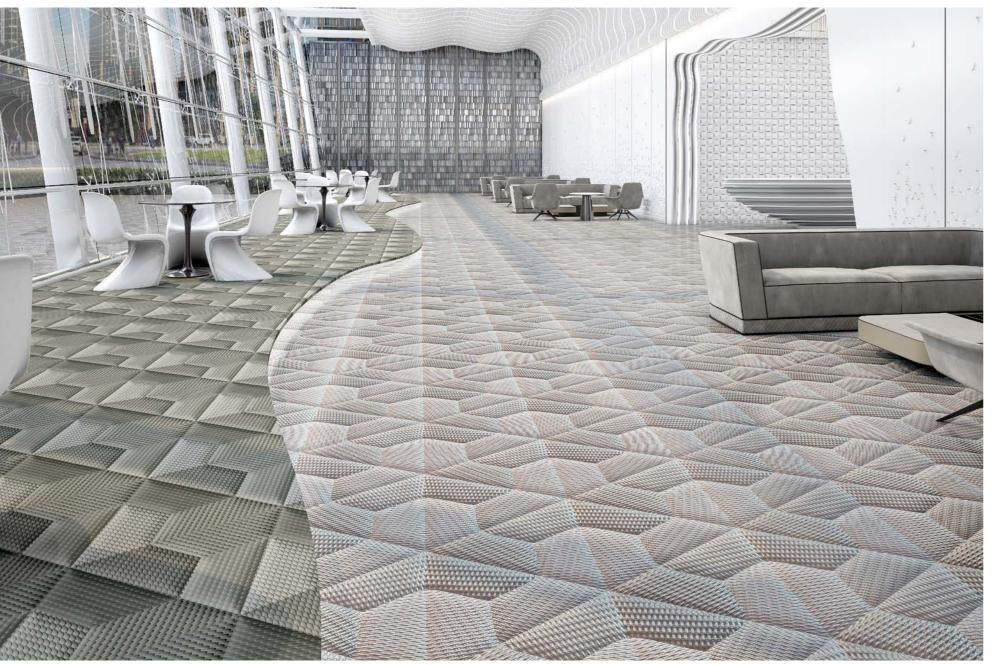

### CREATED BY MAC STOPA HIGH DEFINITION DIGITAL PRINTING

With over 20 years of experience in high definition digital printing, Forbo Flooring Systems offers you a range of high quality floor coverings, tailored to your needs. Whatever the segment or field of application, Mac Stopa's creations will bring the floor to life!

#### CHOOSE THE TYPE OF FLOORING THAT SUITS YOUR PROJECT.

12

You can find all technical information about these product constructions on our website under **www.forbo-flooring.com/macstopa** 

|                                                                                                                                                                                                                                                                                                                                                                                                                                                                                                                                                                                                                                                                                                                                                   |         | TEXTILE                                                                                                                                                                                                                                                                                                                             | ORDER ON DEMAND please contact your local sales for detailed information                                             |
|---------------------------------------------------------------------------------------------------------------------------------------------------------------------------------------------------------------------------------------------------------------------------------------------------------------------------------------------------------------------------------------------------------------------------------------------------------------------------------------------------------------------------------------------------------------------------------------------------------------------------------------------------------------------------------------------------------------------------------------------------|---------|-------------------------------------------------------------------------------------------------------------------------------------------------------------------------------------------------------------------------------------------------------------------------------------------------------------------------------------|----------------------------------------------------------------------------------------------------------------------|
| Flotex Flocked Flooring is a unique textile flooring that combines the hard wearing & durable characteristics of a resilient floor with the quality, warmth and comfort of a carpet. Discover the toughness and durability of Flotex which comes as a result of the 80 million nylon 6.6. fibres per m2, while experiencing the quietness and comfort normally only associated with a carpet as a result of the impervious cushioned backing.  To order your floor as a flotex floor use the colour code from the flotex designs and add an « F ».  So with 360010F you order design Flower in the colour flannel in Flotex $ \frac{360010}{1}  \frac{F}{1} = 360010F $ colour number product type  Minimum order quantity: as of 6m <sup>2</sup> | flotex® | wearing & durable characteristics of a resilient floor with the quality, warmth and comfort of a carpet. Discover the toughness and durability of Flotex which comes as a result of the 80 million nylon 6.6. fibres per m2, while experiencing the quietness and comfort normally only associated with a carpet as a result of the | the flotex designs and add an « <b>F</b> ».  So with 360010F you order design Flower in the colour flannel in Flotex |