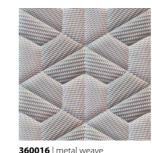

### TRAPEZOID\_

**360012F** | metal plate **360016E** | metal weave

Mechanical and repetitive Trapezoid forms blend with recognisable material surfaces, each one playing with dimension and the perception of shape within the patterns context.