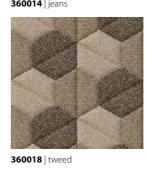

### WICKER

**360023F** | jeans grey XS **360026E** | jeans blue

Based on the traditional structure of a woven form, Wicker transcends the ordinary by taking a range of textures that although familiar become exciting and unusual in the context of this juxtaposition.

### flotex®

**360023** | jeans grey XS

**360024** | jeans blue XS