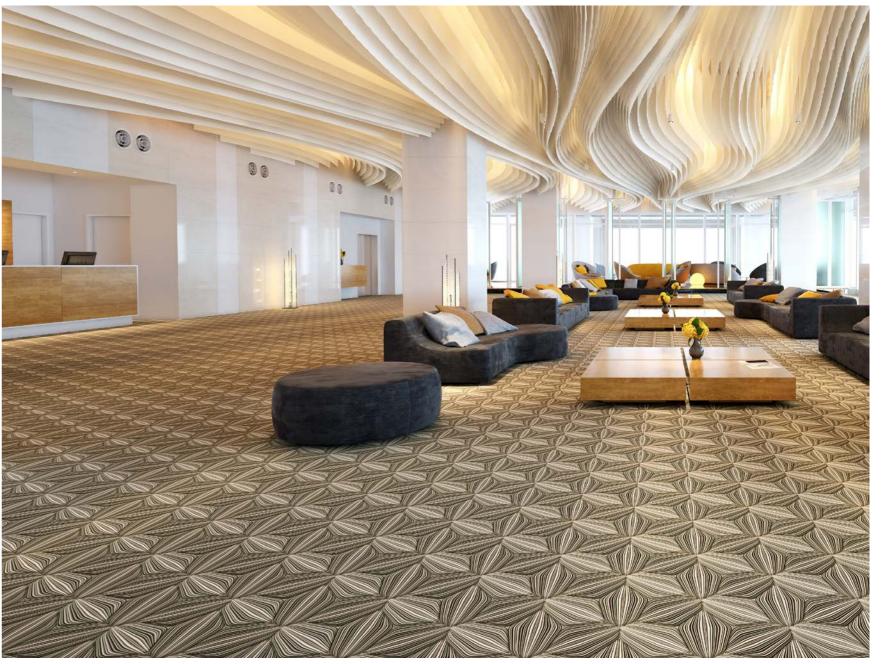

### eternal<sup>®</sup>

**360028** | indigo jeans XL

**360031** | honey wood

**360027E** | knit

Geometric yet seemingly organic, Flower combines elements that both challenge and reassure us in a way that provokes thought and discussion blurring the space between nature and design.