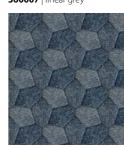

### TRAPEZOID\_

**360012F** | metal plate **360016E** | metal weave

Mechanical and repetitive Trapezoid forms blend with recognisable material surfaces, each one playing with dimension and the perception of shape within the patterns context.