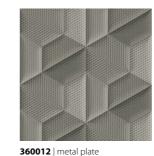

### TRAPEZOID\_

**360012F** | metal plate **360016E** | metal weave

Mechanical and repetitive Trapezoid forms blend with recognisable material surfaces, each one playing with dimension and the perception of shape within the patterns context.

#### eternal<sup>®</sup>

**360012** | metal plate 360025 | brown leather