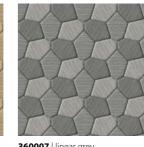

### TRAPEZOID\_

**360012F** | metal plate **360016E** | metal weave

Mechanical and repetitive Trapezoid forms blend with recognisable material surfaces, each one playing with dimension and the perception of shape within the patterns context.