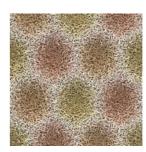

### TRAPEZOID\_

**360012F** | metal plate **360016E** | metal weave

Mechanical and repetitive Trapezoid forms blend with recognisable material surfaces, each one playing with dimension and the perception of shape within the patterns context.

#### eternal<sup>®</sup>

**360012** | metal plate 360025 | brown leather