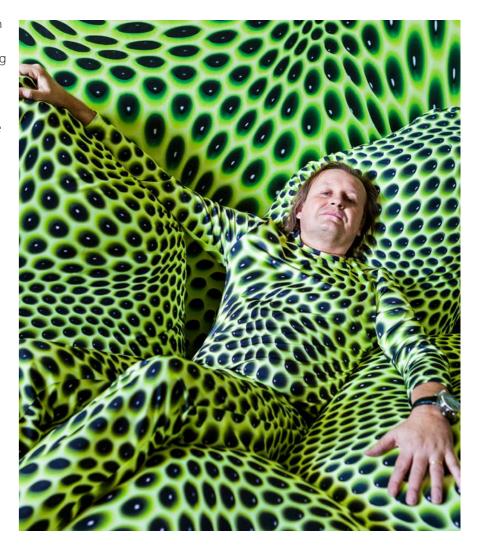

FLOWER\_

### eternal<sup>®</sup>

**360028** | indigo jeans XL

**360031** | honey wood

**360027E** | knit

Geometric yet seemingly organic, Flower combines elements that both challenge and reassure us in a way that provokes thought and discussion blurring the space between nature and design.