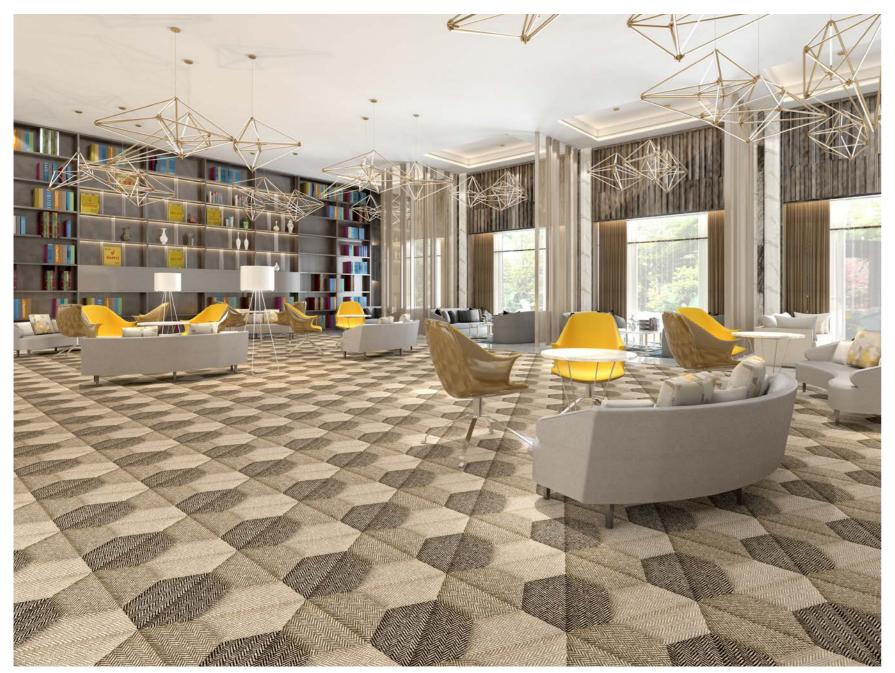

## HEXAGON\_

Flotex naturals **010078F** | shaded oak **360001F** | blue anemone

A seemingly bizarre synergy of conventional form with an unexpected twist, Hexagon is both curious and strangely compelling in a uniquely inspired way.