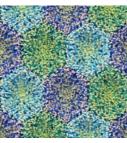

## HEXAGON\_

Flotex naturals **010078F** | shaded oak **360001F** | blue anemone

A seemingly bizarre synergy of conventional form with an unexpected twist, Hexagon is both curious and strangely compelling in a uniquely inspired way.

### eternal<sup>®</sup>

**360001** | blue anemone