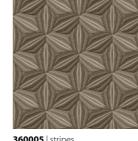

## HEXAGON\_

Flotex naturals **010078F** | shaded oak **360001F** | blue anemone

A seemingly bizarre synergy of conventional form with an unexpected twist, Hexagon is both curious and strangely compelling in a uniquely inspired way.