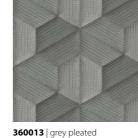

### TRAPEZOID\_

**360012F** | metal plate **360016E** | metal weave

Mechanical and repetitive Trapezoid forms blend with recognisable material surfaces, each one playing with dimension and the perception of shape within the patterns context.