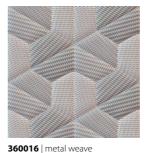

### TRAPEZOID\_

**360012F** | metal plate **360016E** | metal weave

Mechanical and repetitive Trapezoid forms blend with recognisable material surfaces, each one playing with dimension and the perception of shape within the patterns context.