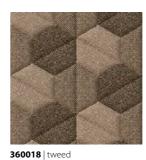

### TRAPEZOID\_

**360012F** | metal plate **360016E** | metal weave

Mechanical and repetitive Trapezoid forms blend with recognisable material surfaces, each one playing with dimension and the perception of shape within the patterns context.