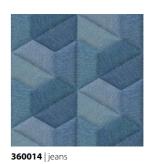

### WICKER

**360023F** | jeans grey XS **360026E** | jeans blue

Based on the traditional structure of a woven form, Wicker transcends the ordinary by taking a range of textures that although familiar become exciting and unusual in the context of this juxtaposition.

### flotex®

**360023** | jeans grey XS

**360024** | jeans blue XS