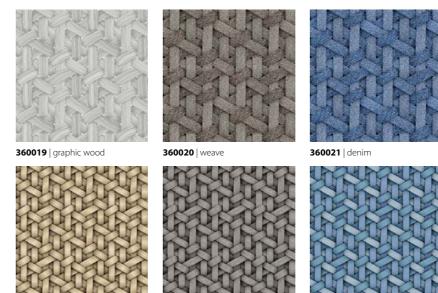

### WICKER

**360023F** | jeans grey XS **360026E** | jeans blue

Based on the traditional structure of a woven form, Wicker transcends the ordinary by taking a range of textures that although familiar become exciting and unusual in the context of this juxtaposition.

### flotex®

**360023** | jeans grey XS

**360024** | jeans blue XS