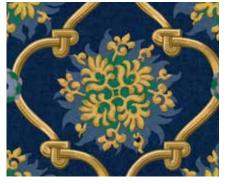

#### Floral

A selection of floral designs, ranging from abstract, graphic flower motifs to romantic images of roses and butterflies.