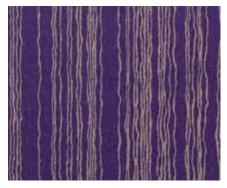

### flotex<sup>®</sup> colour FR penang

Flotex Penang offers a stunning look for any modern environment. It creates a subtle linear effect and comes in a range of rich modern shades.

482009 | mineral

482010 | evergreen