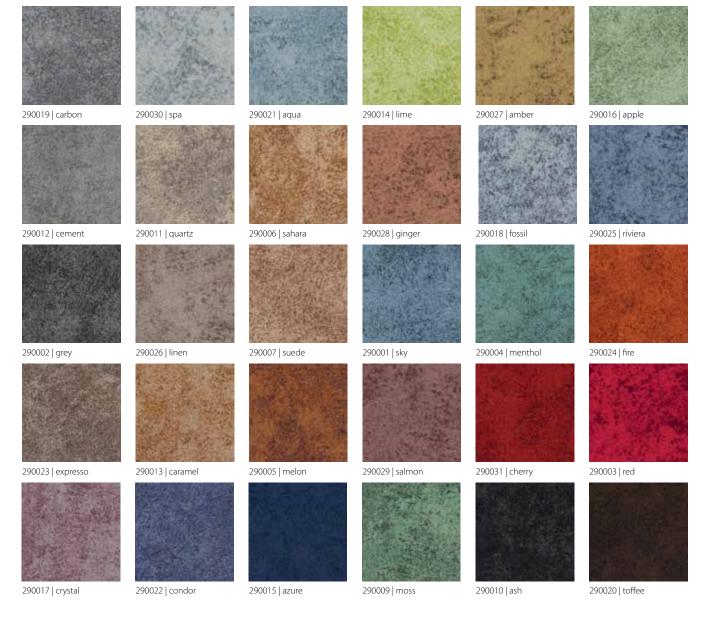

### flotex<sup>®</sup> colour FR calgary

Flotex Calgary offers a wide colour choice in a soft, natural design that works well in larger areas. The pattern can be easily combined with complementary Flotex or resilient ranges and is the perfect choice for application areas that require a muted ambience.