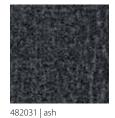

### flotex<sup>®</sup> colour FR penang

Flotex Penang offers a stunning look for any modern environment. It creates a subtle linear effect and comes in a range of rich modern shades.

482009 | mineral

482010 | evergreen

482016 | coral

482023 | dusk

482014 | copper

482024 | purple

482003 | citrus

482022 | amber

482025 | forest

482073 | brick

482013 | berry

482012 | red

482116 | azure

482017 | nimbus

482005 | smoke

482004 | mercury

482007 | zinc

482018 | bamboo

482021 | silver

482020 | shale

482037 | grey

482001 | anthracite

482002 | concrete

482019 | ginger

482015 | beige

482011 | sapphire

482026 | neptune

482075 | flax

482108 | pepper

482044 | gull

482008 | tempest

482114 | chocolate