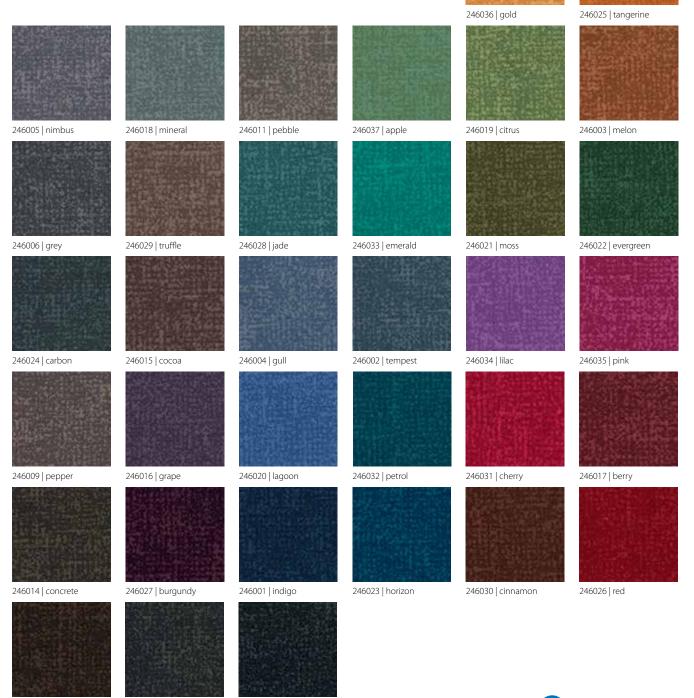

# flotex<sup>®</sup> colour FR

Flotex Metro is a versatile semi-plain design which covers a wide and modern colour bank including 8 statement neon colours. The understated pattern conveys texture without definite form, creating an authentic feel that is unique to Flotex. This collection lends itself to education, aged care or retail applications but will work in any location where a subtle textile look is desired.

There is no pattern repeat on Metro as this range has been designed with Green Design principles.

246010 | chocolate

246007 | ash

246008 | anthracite

creating better environments