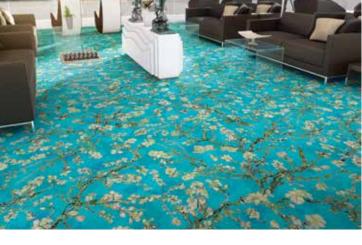

Flotex Vision FR offers an infinite number of design options ranging from abstracts with an intricate colour spectrum to realistic images of natural materials.

With over 500 items to choose from, Flotex Vision is best viewed on Forbo's online digital library which is continuously updated. The designs in Flotex Vision FR fall into six broad categories, each of which represents a different design direction: Floral, Lines, Shape, Pattern, Image and Naturals.

#### Naturals

This collection offers photorealistic images of natural materials such as wood, stone, ceramics and cork floors. The design technology creates amazingly realistic aesthetics, with the added benefits of improved acoustics, slip resistance and reduced maintenance costs.