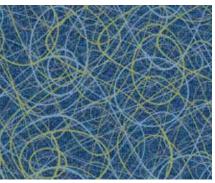

#### Pattern

Textured, non-directional visuals created through the intricate interplay of networks and patterns.