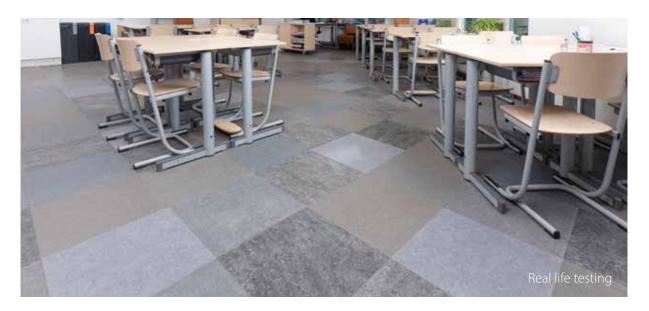

# **Real life testing**

Besides laboratory tests, Marmoleum with Topshield pro is also tested in day-to-day settings. For this Marmoleum with Topshield 2 and other products in the linoleum, rubber and homogeneous vinyl categories are compared to see how the new finish performs. An example of such a test is a primary school classroom where a patchwork floor has been installed and used for almost a year. The test results reflect the positive findings in the laboratory and show that Topshield pro performs best when it comes to wear, stain resistance, and cleanability.