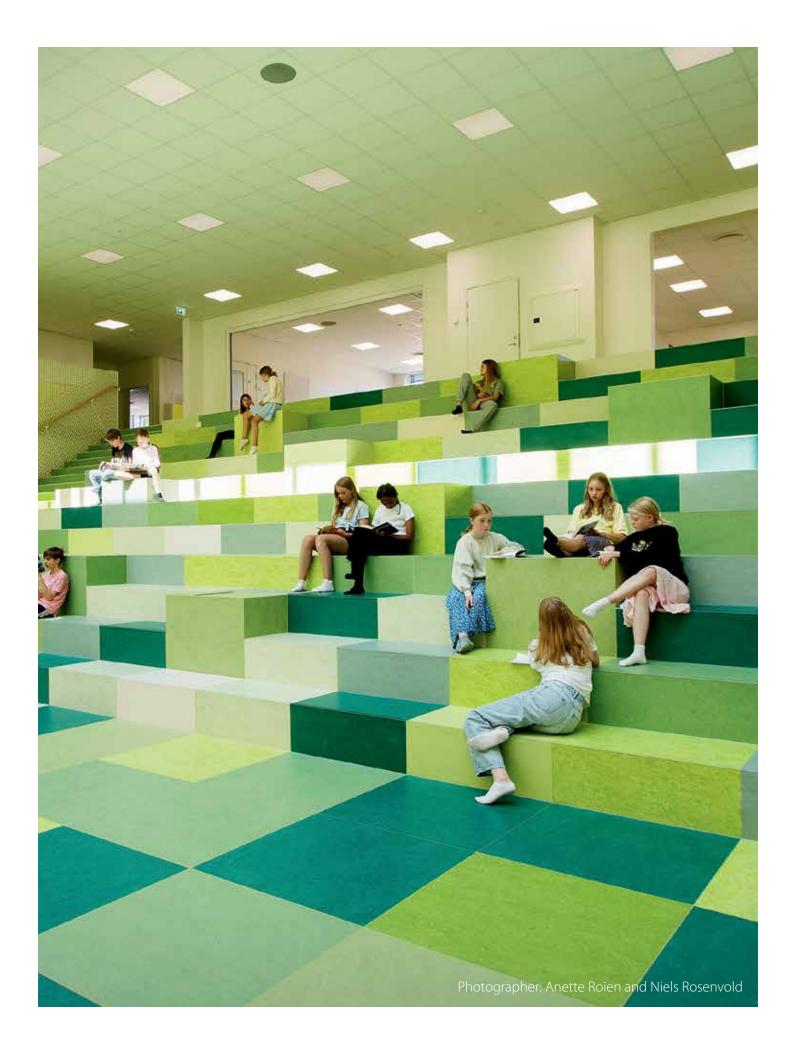

# **Real life testing**

Besides laboratory tests, Marmoleum with Topshield pro is also tested in day-to-day settings. For this Marmoleum with Topshield 2 and other products in the linoleum, rubber and homogeneous vinyl categories are compared to see how the new finish performs. An example of such a test is a primary school classroom where a patchwork floor has been installed and used for almost a year. The test results reflect the positive findings in the laboratory and show that Topshield pro performs best when it comes to wear, stain resistance, and cleanability.

# Choice of color and pattern

The design and the color choice influences the appearance over time. In a school with heavy footfall and little time for cleaning it is recommended to use a more marbled design in softer tones for instance.

The samples below give some guidance which design will camouflage the most. Needless to say, good cleaning and maintenance is important for the durability of your floor.