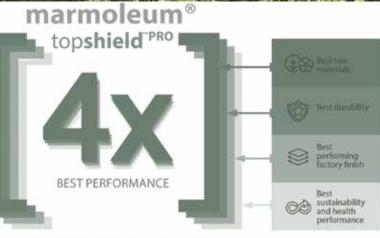

# What makes Marmoleum with Topshield pro best?

# Best raw materials

With 97% natural raw materials, Marmoleum with Topshield pro is the standard to beat in sustainable materials sourcing.

# Best performing factory finish

Our new and improved surface finish technology makes Marmoleum even more resistant to stains - especially those from hand disinfectants. Already boasting best in class quality, but with 97% use of natural raw materials of which 70% rapidly renewable and 40% recycled content it is a true natural beauty. It is CO<sub>2</sub> neutral cradle to gate, without compensation, and now with even greater protection with Topshield pro surface finish. The best protection in any circumstance without impact on the unique sustainability claim.

# **Best durability**

Legendary Performance starts with an industry proven 30 - year System Service Life. Marmoleum becomes more resilient as time goes on and is repairable due to its 80mil (60mil MCT/MCS) homogeneous wear layer.

# Best sustainability & health performance

Marmoleum combines ecological values with contemporary design and offers an important contribution to a sustainable world. Marmoleum can help to improve communication, block unwanted sounds, and lower overhead noise.