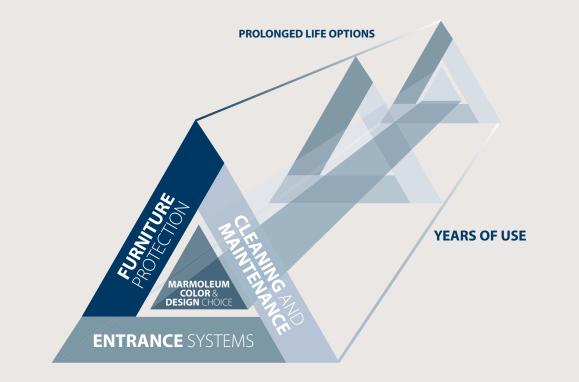

# BETTER FOR LONGER

# **Keeping beauty for ages**

While Marmoleum with Topshield pro is designed to keep its appearance, it's important to follow some simple guidelines that will help keep the beauty of your floor for longer. When you can consider all elements of the triangle, Marmoleum with Topshield pro will do the rest.

# Cleaning and maintenance

One element of the triangle is 'cleaning and maintenance'. When you take care of your floor and clean it when necessary, it will stay beautiful for longer without the need for wax or polymer. Simple clean and conditioning will save time & money.

# Protect what supports you, everyday

Good entrance matting is essential as no building can do without if you want to keep your floor protected. It is making sure the biggest threats to your floor's appearance are dealt with before they even affect it.

# Let furniture move smoothly

Using the right furniture leg protection for tables and chairs will safeguard your floor at all times. Applying protection to the base of your furniture will help keep the new appearance of your floor for longer.

# Choice of color and pattern

The design and the color choice influences the appearance over time. In a school with heavy footfall and little time for cleaning it is recommended to use a more marbled design in softer tones for instance.