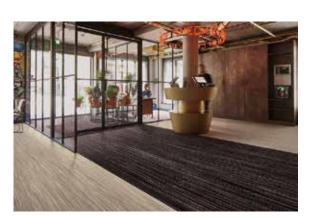

# **Real life testing**

Besides laboratory tests, Marmoleum with Topshield pro is also tested in day-to-day settings. For this Marmoleum with Topshield 2 and other products in the linoleum, rubber and homogeneous vinyl categories are compared to see how the new finish performs. An example of such a test is a primary school classroom where a patchwork floor has been installed and used for almost a year. The test results reflect the positive findings in the laboratory and show that Topshield pro performs best when it comes to wear, stain resistance, and cleanability.