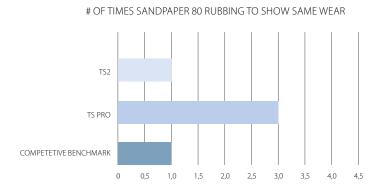

# **External testing**

TÜV is an expert laboratory in building technology. The test they performed simulates an extreme situation of floor damage by dragging an unprotected furniture leg with a weight of 100kg over the floor. Marmoleum with Topshield pro clearly comes out on top. The test shows performance under laboratory conditions and is done for comparison reasons only. In practice many more factors can influence the result.