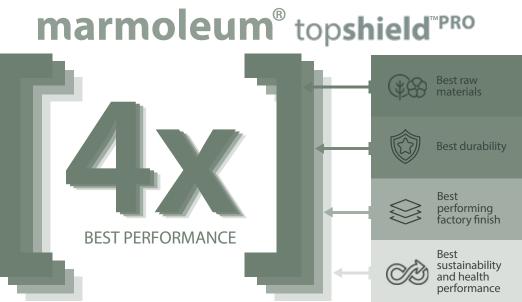

# What makes Marmoleum with Topshield pro best?

# Best raw materials

With 97% natural raw materials, Marmoleum with Topshield pro is the standard to beat in sustainable materials sourcing.

# Best performing factory finish

Our new and improved surface finish technology makes Marmoleum even more resistant to stains - especially those from hand disinfectants. Already boasting best in class quality, but with 97% use of natural raw materials of which 70% rapidly renewable and 40% recycled content it is a true natural beauty. It is CO<sub>2</sub> neutral cradle to gate, without compensation, and now with even greater protection with Topshield pro surface finish. The best protection in any circumstance without impact on the unique sustainability claim.

# **Best durability**

Legendary Performance starts with an industry proven 30 - year System Service Life. Marmoleum becomes more resilient as time goes on and is repairable due to its 80mil (60mil MCT/MCS) homogeneous wear layer.

# Best sustainability & health performance

Marmoleum combines ecological values with contemporary design and offers an important contribution to a sustainable world. Marmoleum can help to improve communication, block unwanted sounds, and lower overhead noise.