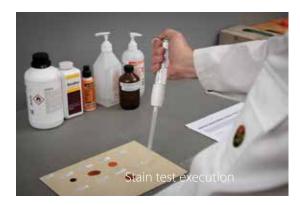

# **Stain resistance**

As the world is changing we evolve our product as well, raising the bar each time. For example we see wide use of hand sanitizers. Traditionally this is tested for 30 minutes and 2 hours, we went further and developed our product testing for 24 hours and 96 hours of exposure. Several brands of hand sanitizers are used. After cleaning, Marmoleum with Topshield pro did not show any remaining stains.

Topshield pro before cleaning

Topshield pro after cleaning