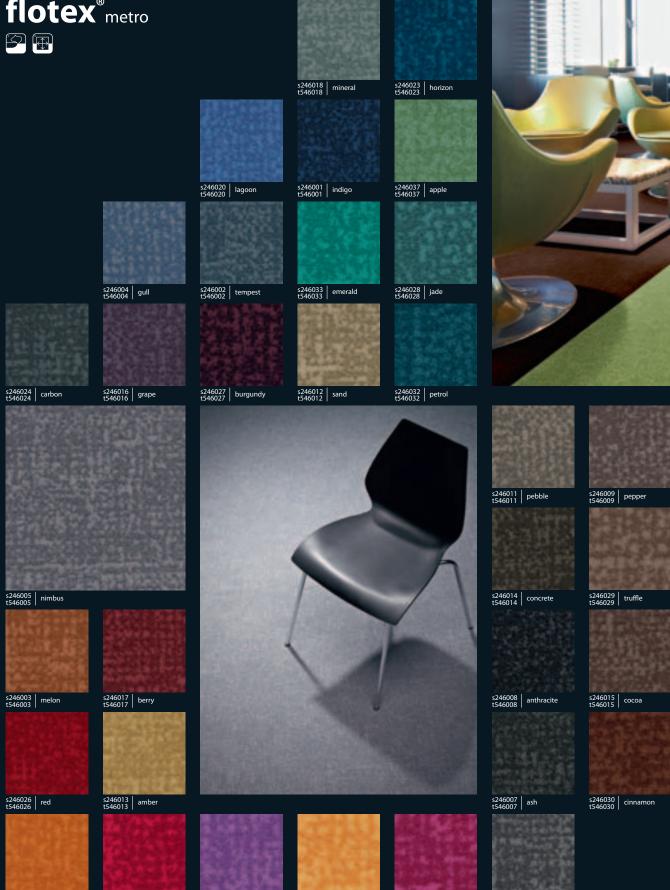

## **flotex**® metro

s246006 grey

s246025 tangerine

s246031 cherry

s246034 | lilac

s246036 gold

s246035 pink

## colour | linear | vision

s246010 chocolate