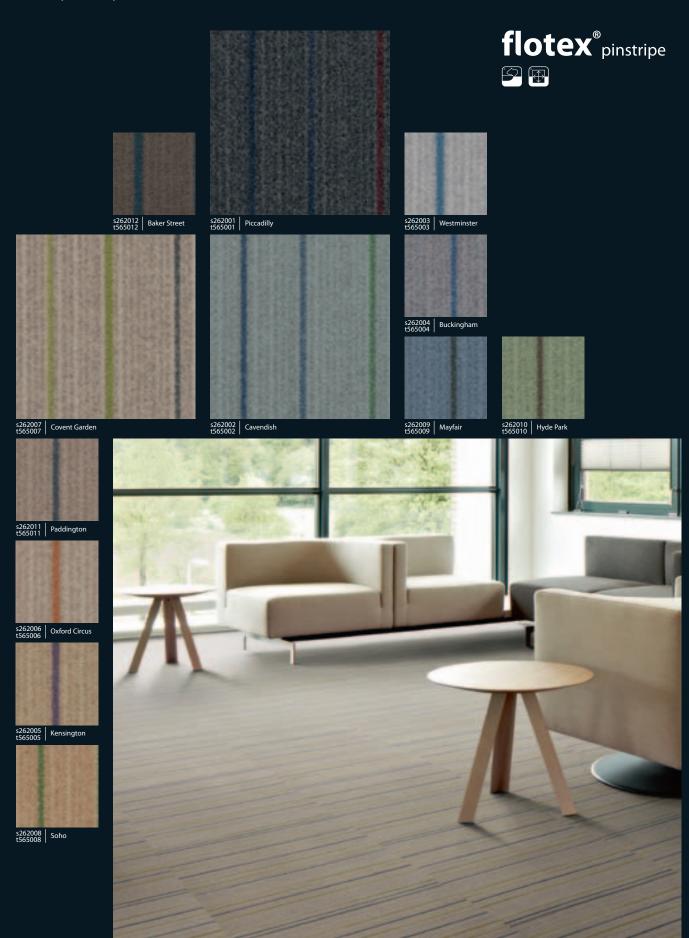

Flotex Linear: represents a comprehensive choice of 5 linear designs in various colour ways that suit office environments, but also deliver playful effects for leisure, hospitality of retail spaces.

**Flotex Vision**: an overwhelming choice of over 600 digitally printed designs to suit every taste or requirement, right down to a colour on demand option.

#### Linear

8 line or stripe designs with their own characteristics, ranging from plain and simple to very complex and multi-colour.