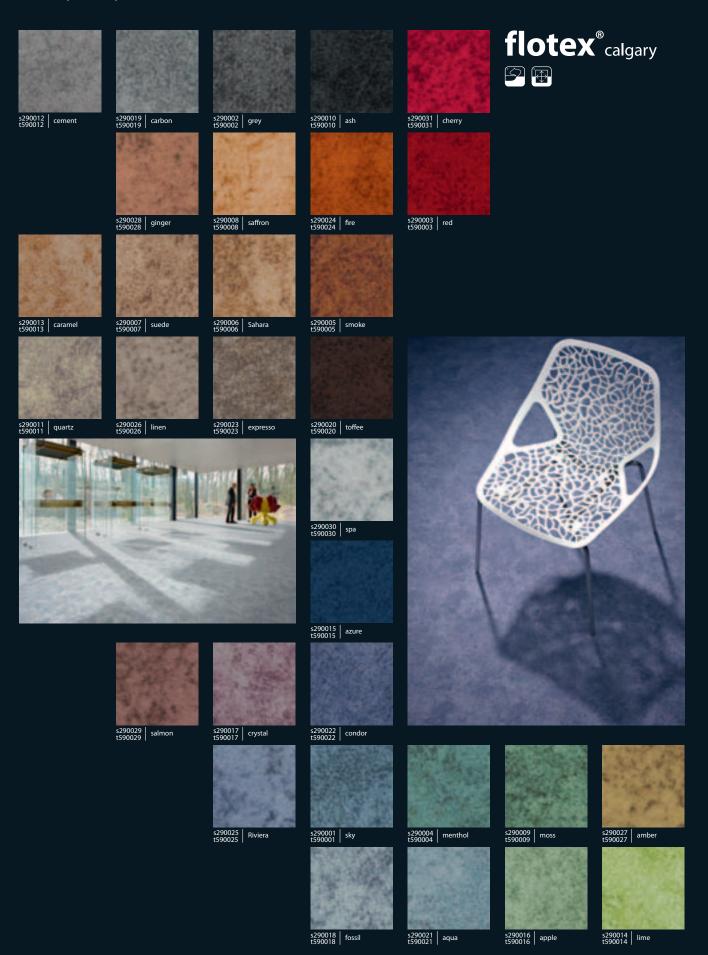

## The Flotex digital library

Like any library the Flotex Digital library gives you an opportunity to browse and wonder about the many opportunities that Flotex digitally printed floor coverings offer to you. We also would like to give you some guidance and offer you a logic design path to the items of your taste or choice.

We have created 6 initial entries to the library, each of them representing a design direction that might suit your taste. In addition to the items in the library there also are additional options for some designs where you can choose your own colour combination. Also there is an opportunity for bespoke, unique designs, they are not part of the library but can discussed with your Forbo sales representative.

The designs in the library will always be updated and new items will be added on a regular basis. A this moment the library contains of 600 different designs and colour ways.

The entries to the library are as follows:

#### Floral

A selection of 8 different floral designs, ranging from abstract, graphic flower motives to romantic images of roses and butterflies or flower designs that fit very well into children's daycare centres. Each of the 8 design types comes in a variety of colour ways.

#### Linear

8 line or stripe designs with their own characteristics, ranging from plain and simple to very complex and multi-colour.

#### Shape

a collection of organic shapes and motives that result in beautiful all over patterns ranging from contemporary to traditional designs.

#### Patterr

the intricate play of networks and patterns that provides textured floors with a clear and non directional visual. Each design can be chosen in a number of colour ways.

#### Image

this section of the library contains a wide variety of photographic images that are transferred into interesting theme floors. Grass, sand, water drops, buttons or street maps are amongst the interesting options.

#### Naturals

floor images that represent materials like wood, stone, ceramics or cork floors. The design technology creates real and life like floors, with a twist for example wood planks that are acoustic and comfortable to walk on.