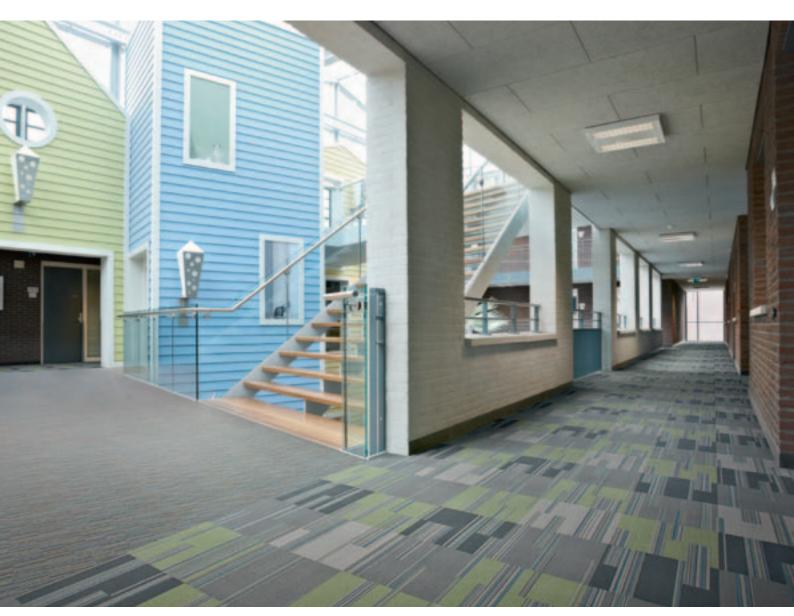

## Flotex and education

Schools are places for learning and recreation, for education and leisure, for maths and sports, for education and creativity. The many locations in a school, the library, classroom, gym, study, cafe and corridors require different materials in coordinating colour and design.

Flotex and the further product portfolio of Forbo are ideally equipped to deliver you modern, joyful and tranquil environments.

For schools, universities, media centers and libraries some examples of colours and materials are shown on this page.

## Clean air improves school results

Using Flotex is class rooms has a positive impact on the clean air since dust will be captured between the fibres and will be released during vacuum cleaning. The British Allergy Foundation gave Flotex the Seal of Approval.