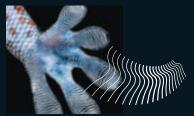

# The digital world of Flotex vision

# With Flotex Vision, Forbo offers a unique collection of high definition digitally printed designs

Due to the fact that Flotex has up to 80 million fibres met square metre, it provides a uniquely high density substrate for printing. As a result vibrant designs and true to life visuals can be printed in high level photographic resolutions. All desired colour shades, -tones and -hues can be achieved.

### **Fantastic effects**

Digital print offers an infinite number of design options ranging from abstracts with an intricate colour spectre to realistic images of grass, sand or water, or any pictures projected on your floor. Create 3D depth or a "trompe d'oeil" effect on your floor. Bring nature in your room by creating a pebble beach or moss surface on your floor.