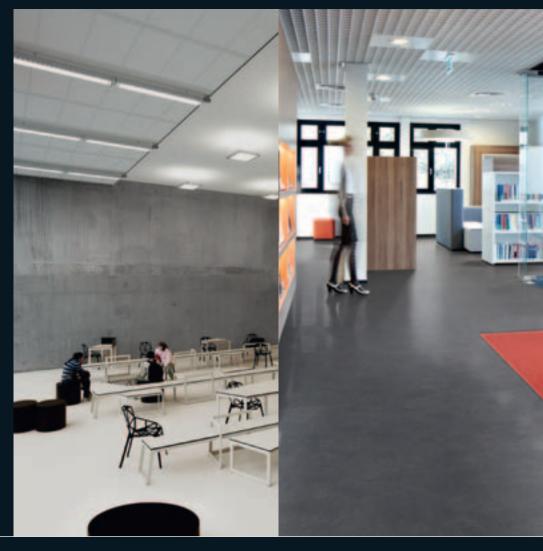

## Flotex and office

Office spaces come in wide varieties; individual rooms or open space areas, locations for meetings, presentation areas, reception and lunch locations. The functional and visual quality of the environment helps people to concentrate and to feel well. The Forbo product portfolio and Flotex present prefect match in colour, design and functional application. For the office environment some examples of colour coordination and design are shown on this page.

s287006 shock

s246007 t546007 ash

s270008 onyx

s242008 onyx

s242013 | lava t540013 |

s262011 | Paddington

s262001 | Piccadilly

t550004

### Easy installation with Flotex tiles

Tiles are traditionally a flooring product which is associated with offices. The easy installation, the use of raised floors all contribute to this situation. Most Flotex collections we offer come in both sheet and tile so you can choose which one suits you best.