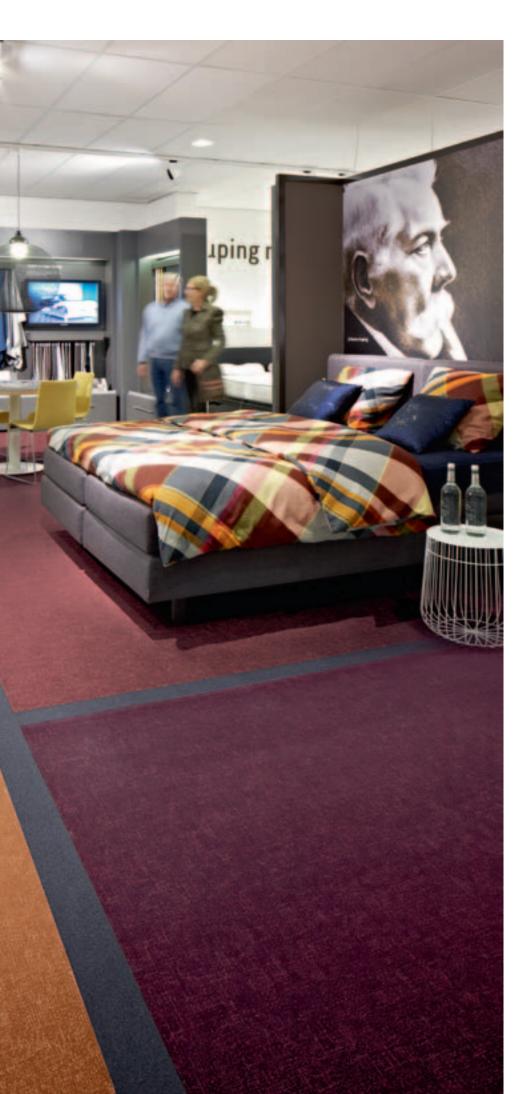

# Flotex and healthcare, aged care and assisted living

Healthcare institutions are characterized by caring tranquil environments. Colour and design helps to create a comforting environment that aid wellbeing of patients and giving a caring touch to the clinical environment. Some possible combinations of Flotex with other products from the Forbo portfolio are shown on this page.

## A homely feel without any drawbacks

Being in a health care location requires a surrounding that feels as comfortable as possible so that it can contribute to a healing environment. In aged care and assisted living the homely feel is key to create the right atmosphere for all residents.