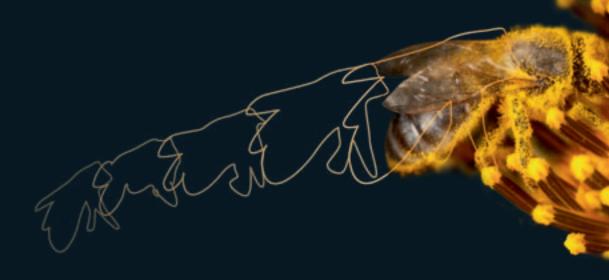

mimic the rich colour pallet that can be found in nature to the smallest detail. Slip resistant in wet and dry conditions (R13), imitating the functions of the Gecko's feet. Like a honey bee collects and distributes pollen on the stems by hovering between flowers, the Flotex surface captures fine dust and allergens from the air and releases this completely during a simple basic cleaning action.