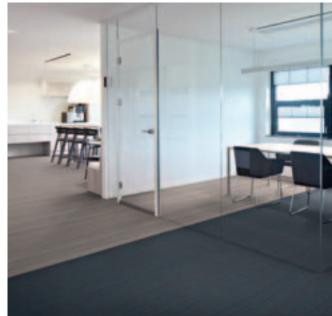

## Flotex and office

Office spaces come in wide varieties; individual rooms or open space areas, locations for meetings, presentation areas, reception and lunch locations. The functional and visual quality of the environment helps people to concentrate and to feel well. The Forbo product portfolio and Flotex present prefect match in colour, design and functional application. For the office environment some examples of colour coordination and design are shown on this page.

s287006 shock

s246007 t546007 ash

s270008 onyx

s242008 onyx

s242013 | lava t540013 |

s262011 | Paddington

s262001 | Piccadilly

t550004