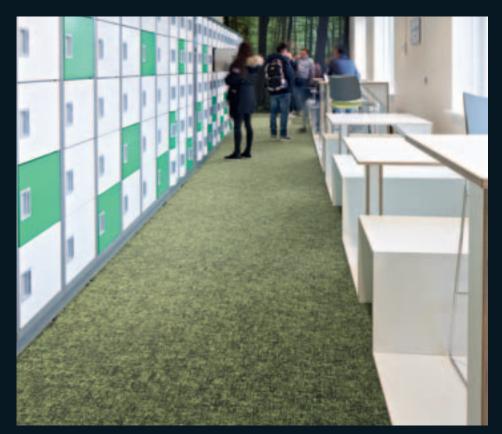

## Flotex and education

Schools are places for learning and recreation, for education and leisure, for maths and sports, for education and creativity. The many locations in a school, the library, classroom, gym, study, cafe and corridors require different materials in coordinating colour and design.

Flotex and the further product portfolio of Forbo are ideally equipped to deliver you modern, joyful and tranquil environments.

For schools, universities, media centers and libraries some examples of colours and materials are shown on this page.

## Clean air improves school results

Using Flotex is class rooms has a positive impact on the clean air since dust will be captured between the fibres and will be released during vacuum cleaning. The British Allergy Foundation gave Flotex the Seal of Approval.