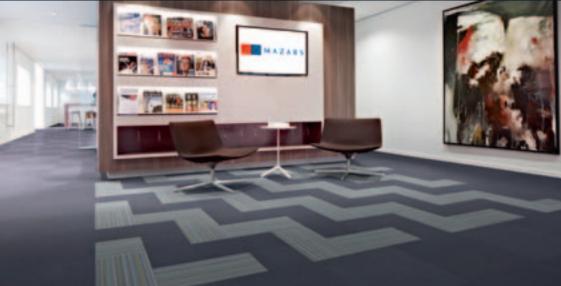

## Flotex and office

Office spaces come in wide varieties; individual rooms or open space areas, locations for meetings, presentation areas, reception and lunch locations. The functional and visual quality of the environment helps people to concentrate and to feel well. The Forbo product portfolio and Flotex present prefect match in colour, design and functional application. For the office environment some examples of colour coordination and design are shown on this page.