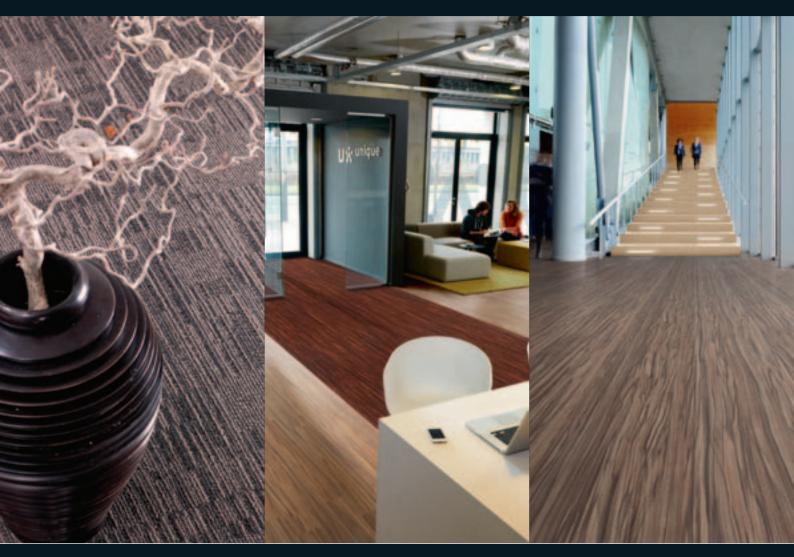

# The digital world of Flotex vision

# With Flotex Vision, Forbo offers a unique collection of high definition digitally printed designs

Due to the fact that Flotex has up to 80 million fibres met square metre, it provides a uniquely high density substrate for printing. As a result vibrant designs and true to life visuals can be printed in high level photographic resolutions. All desired colour shades, -tones and -hues can be achieved.

### **Fantastic effects**

Digital print offers an infinite number of design options ranging from abstracts with an intricate colour spectre to realistic images of grass, sand or water, or any pictures projected on your floor. Create 3D depth or a "trompe d'oeil" effect on your floor. Bring nature in your room by creating a pebble beach or moss surface on your floor.

### **Endless design options**

Digital printing is also well suited for those collections that require visual detail and effects that cannot easily be reached through conventional print. Flotex vision contains over 600 individual items, ranging from traditional to contemporary, including many with a wide choice of colourways.