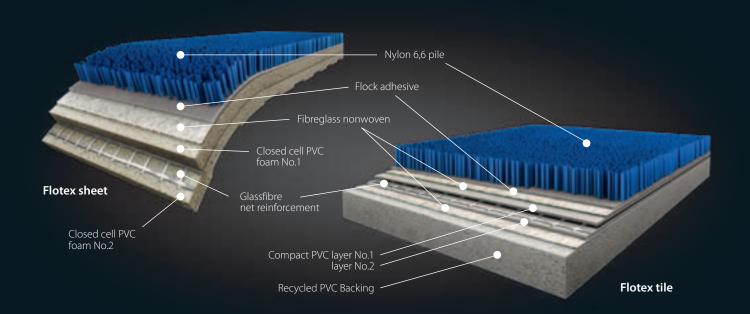

# Flotex, the high tech textile

Flotex Flocked Flooring is a completely unique textile flooring that combines the hard wearing and durable characteristics of a resilient floor with the quality, warmth and comfort of a carpet. Flotex is made up from a solid vinyl, reinforced base with a densely flocked surface of nylon 6.6. fibres, that are anchored firmly into the base layer. Flotex is extremely dimensionally stable and has the optics of a textile floor covering, whilst being as functional and durable as well as easy to clean as any resilient floorcovering. Flotex is available in both Sheet and Tile formats.

## A SUSTAINABLE COLLECTION

Forbo's manufacturing operations for Flotex in Great Britain and France secures a high quality products, produced with green electricity and minimum waste streams that are all recycled in the product.

s290030 spa

Flotex is built around two separate glassfleece constructions that secure a very high degree of dimensional stability and high quality product.

Spillage and waste does not occur.

Flotex is created with nylon 6.6 fibres, all dies and inks used to create the Flotex designs are water based. No additional chemical processes take place other than high temperature steam treatment to secure the colours. Machines in our factory run on green electricity and minimum waste streams are generated which are fed back into the product. Flotex also makes use of waste streams of other Forbo production locations to be transformed into the backing of the products. Recycled content in Flotex is up to 67% of the backing content.