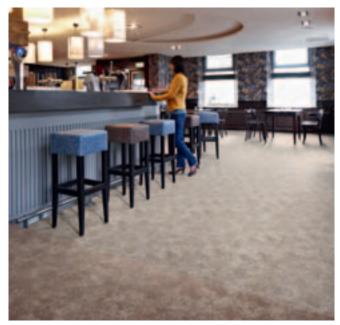

## Flotex and leisure & hospitality

Hotels, restaurants, conference rooms not only should make you feel welcome; they all have a signature of their own. Flotex in its many design and colour ways forms the perfect base for a personal approach. For all kinds of leisure environments some examples of striking combinations in colour, material and design are shown on this page.

s482017 nimbus

s482009 mineral

s482020 shale

s246010 chocolate

s246019 citrus

s290002 grey t590002

## **Atmosphere and Character with Flotex**

The perfect match in leisure and hospitality. On the one hand the warmth of being a textile product and on the other hand the ease of cleaning when spills occur in these surroundings. The ideal choice without a compromise.