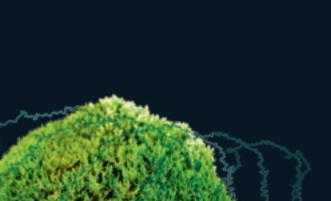

Flotex is neither a true textile, nor is it an resilient and its unique construction succeed in combining the best of both worlds, suitable for use in commercial environments however demanding the conditions. Approximately 80 million minute nylon 6.6. fibres (flock) are as strong as a bamboo construction, yet creating the comfort of a moss surface. Precision printing technologies used to manufacture Flotex

### **Fantastic effects**

Digital print offers an infinite number of design options ranging from abstracts with an intricate colour spectre to realistic images of grass, sand or water, or any pictures projected on your floor. Create 3D depth or a "trompe d'oeil" effect on your floor. Bring nature in your room by creating a pebble beach or moss surface on your floor.