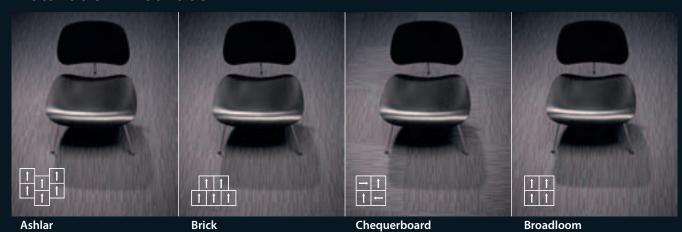

cherry

s246034 | lilac

s246036 gold

s246035 pink

## colour | linear | vision









s246010 chocolate

## flotex® metro neon





## flotex

# flotex penang







s482012 red t382012



s482022 amber



s482024 purple







s482001 anthracite

s482031 ash

s482037 grey







s482044 gull





s482005 smoke



s482017 | nimbus





















s482013 berry t382013





s482014 copper

s482010 evergreen

s482073 brick

s482019 ginger t382019

s482009 mineral

s482023 dusk

s482015 beige







s482020 shale









## colour | linear | vision



## flotex

# flotex<sup>®</sup> integrity<sup>2</sup>





















# flotex<sup>®</sup> complexity















## flotex

# flotex<sup>®</sup> stratus

























s242015 storm t540015



Installation methods



## colour | **linear** | vision



## Installation methods



# The digital world of Flotex vision

# With Flotex Vision, Forbo offers a unique collection of high definition digitally printed designs

Due to the fact that Flotex has up to 80 million fibres met square metre, it provides a uniquely high density substrate for printing. As a result vibrant designs and true to life visuals can be printed in high level photographic resolutions. All desired colour shades, -tones and -hues can be achieved.

### **Fantastic effects**

Digital print offers an infinite number of design options ranging from abstracts with an intricate colour spectre to realistic images of grass, sand or water, or any pictures projected on your floor. Create 3D depth or a "trompe d'oeil" effect on your floor. Bring n