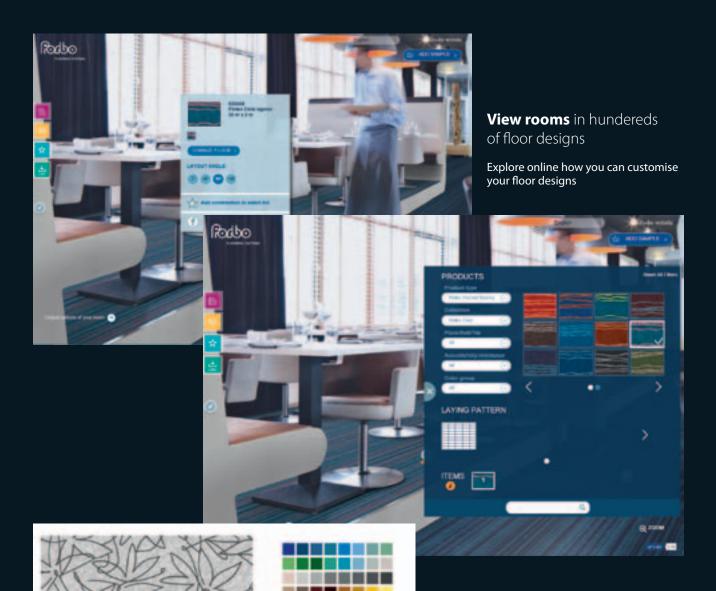

# The digital world of Flotex vision

# With Flotex Vision, Forbo offers a unique collection of high definition digitally printed designs

Due to the fact that Flotex has up to 80 million fibres met square metre, it provides a uniquely high density substrate for printing. As a result vibrant designs and true to life visuals can be printed in high level photographic resolutions. All desired colour shades, -tones and -hues can be achieved.

## Go online and discover over 600 designs for your floor

### Find your design in 4 easy steps:

- 1. Access www.flotexvision.com
- 2. Choose your main design entry in the library (1 out of 6 entry options)
- 3. Choose the collection you like
- 4. Choose the colour you like... and order your sample online

**Customise** patterns to match your corporate branding.

Some designs can even be fully matched with your taste or branding colours

www.flotexvision.com