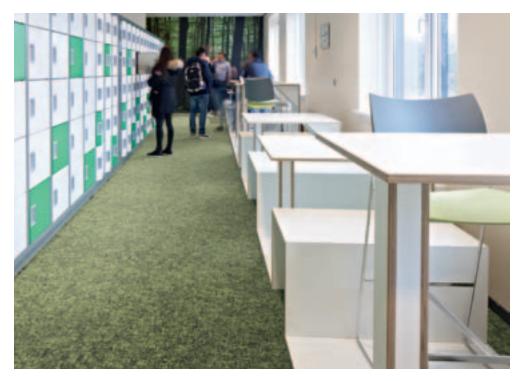

## Flotex and education

Schools are places for learning and recreation, for education and leisure, for maths and sports, for education and creativity. The many locations in a school, the library, classroom, gym, study, cafe and corridors require different materials in coordinating colour and design.

Flotex and the further product portfolio of Forbo are ideally equipped to deliver you modern, joyful and tranquil environments.

For schools, universities, media centers and libraries some examples of colours and materials are shown on this page.

## Clean air improves school results

Using Flotex is class rooms has a positive impact on the clean air since dust will be captured between the fibres and will be released during vacuum cleaning. The British Allergy Foundation gave Flotex the Seal of Approval.