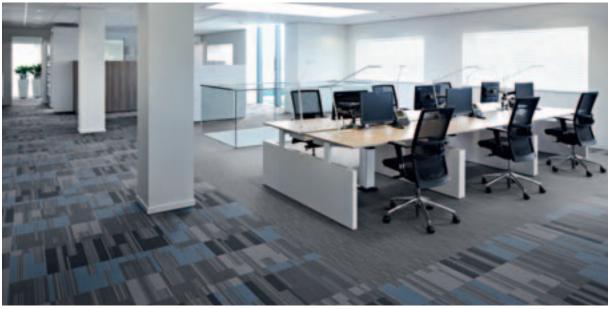

## Flotex and office

Office spaces come in wide varieties; individual rooms or open space areas, locations for meetings, presentation areas, reception and lunch locations. The functional and visual quality of the environment helps people to concentrate and to feel well. The Forbo product portfolio and Flotex present prefect match in colour, design and functional application. For the office environment some examples of colour coordination and design are shown on this page.

### Easy installation with Flotex tiles

Tiles are traditionally a flooring product which is associated with offices. The easy installation, the use of raised floors all contribute to this situation. Most Flotex collections we offer come in both sheet and tile so you can choose which one suits you best.