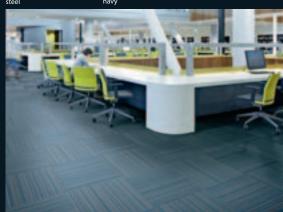

## Flotex and office

Office spaces come in wide varieties; individual rooms or open space areas, locations for meetings, presentation areas, reception and lunch locations. The functional and visual quality of the environment helps people to concentrate and to feel well. The Forbo product portfolio and Flotex present prefect match in colour, design and functional application. For the office environment some examples of colour coordination and design are shown on this page.

s287006 shock

s246007 t546007 ash

s270008 onyx

s242008 onyx

s242013 | lava t540013 |

s262011 | Paddington

s262001 | Piccadilly

t550004