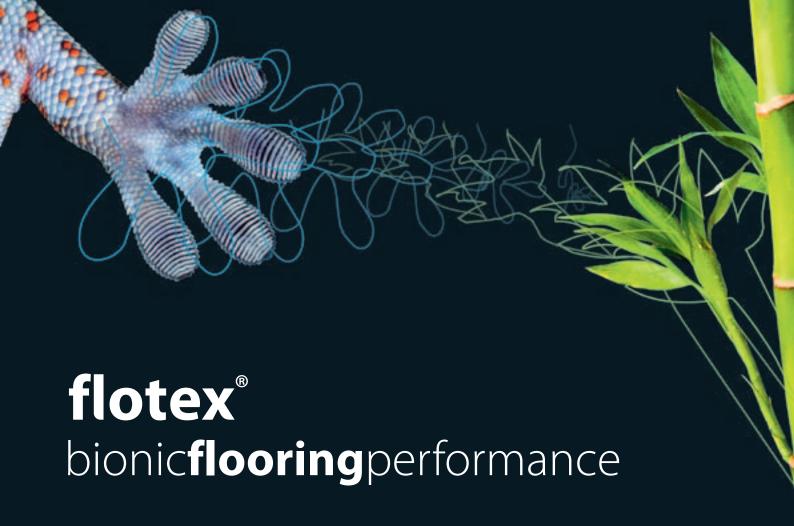

# **Flotex** bionic flooring performance

Bionic technology combines biological methods and systems that are found in nature with man-made products and processes. This transfer of technology from the living fauna and flora help to create optimized and highly efficient products. Classic examples of bionic technologies is the development of water and dirt repellent surfaces that also can be observed from the leaves of the lotus flower.

Flotex is neither a true textile, nor is it an resilient and its unique construction succeed in combining the best of both worlds, suitable for use in commercial environments however demanding the conditions. Approximately 80 million minute nylon 6.6. fibres (flock) are as strong as a bamboo construction, yet creating the comfort of a moss surface. Precision printing technologies used to manufacture Flotex

mimic the rich colour pallet that can be found in nature to the smallest detail. Slip resistant in wet and dry conditions (R13), imitating the functions of the Gecko's feet. Like a honey bee collects and distributes pollen on the stems by hovering between flowers, the Flotex surface captures fine dust and allergens from the air and releases this completely during a simple basic cleaning action.

As such Flotex is the high tech textile that offers bionic performance, available in both sheet and tile.

The anti microbial Sanitized® treatment of Flotex ensures consistent protection against bacteria without degradation through cleaning or vacuuming. It also suppresses the growth of dust mite populations. Therefore Flotex has a positive impact on the lives of allergy sufferers even more as daily vacuuming cleans away twice as many allergens compared to conventional carpets. That is why Flotex carries the British Allergy Foundation seal of approval.