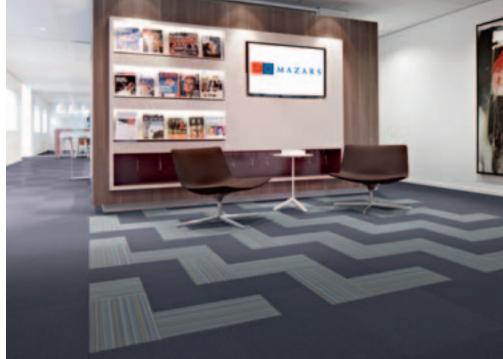

## Flotex and office

Office spaces come in wide varieties; individual rooms or open space areas, locations for meetings, presentation areas, reception and lunch locations. The functional and visual quality of the environment helps people to concentrate and to feel well. The Forbo product portfolio and Flotex present prefect match in colour, design and functional application. For the office environment some examples of colour coordination and design are shown on this page.

s287006 shock

s246007 t546007 ash

s270008 onyx

s242008 onyx

s242013 | lava t540013 |

s262011 | Paddington

s262001 | Piccadilly

t550004