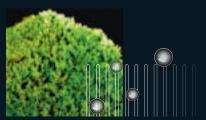

# **Flotex** bionic flooring performance

Bionic technology combines biological methods and systems that are found in nature with man-made products and processes. This transfer of technology from the living fauna and flora help to create optimized and highly efficient products. Classic examples of bionic technologies is the development of water and dirt repellent surfaces that also can be observed from the leaves of the lotus flower.

Flotex is neither a true textile, nor is it an resilient and its unique construction succeed in combining the best of both worlds, suitable for use in commercial environments however demanding the conditions. Approximately 80 million minute nylon 6.6. fibres (flock) are as strong as a bamboo construction, yet creating the comfort of a moss surface. Precision printing technologies used to manufacture Flotex

mimic the rich colour pallet that can be found in nature to the smallest detail. Slip resistant in wet and dry conditions (R13), imitating the functions of the Gecko's feet. Like a honey bee collects and distributes pollen on the stems by hovering between flowers, the Flotex surface captures fine dust and allergens from the air and releases this completely during a simple basic cleaning action.