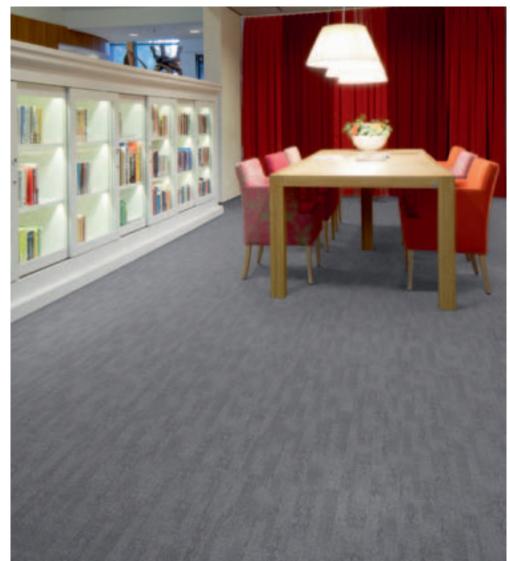

## Flotex and education

Schools are places for learning and recreation, for education and leisure, for maths and sports, for education and creativity. The many locations in a school, the library, classroom, gym, study, cafe and corridors require different materials in coordinating colour and design.

Flotex and the further product portfolio of Forbo are ideally equipped to deliver you modern, joyful and tranquil environments.

For schools, universities, media centers and libraries some examples of colours and materials are shown on this page.