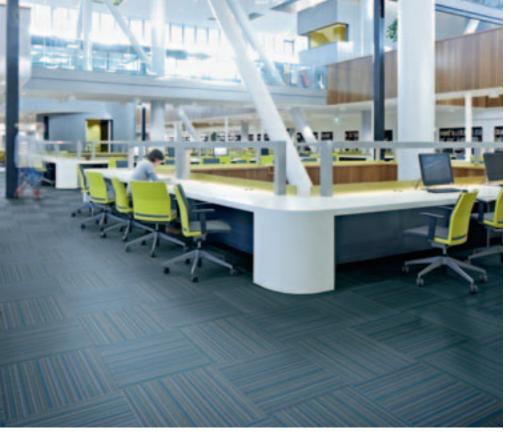

## Flotex and office

Office spaces come in wide varieties; individual rooms or open space areas, locations for meetings, presentation areas, reception and lunch locations. The functional and visual quality of the environment helps people to concentrate and to feel well. The Forbo product portfolio and Flotex present prefect match in colour, design and functional application. For the office environment some examples of colour coordination and design are shown on this page.

s287006 shock

s246007 t546007 ash

s270008 onyx

s242008 onyx

s242013 | lava t540013 |

s262011 | Paddington

s262001 | Piccadilly

t550004

### Easy installation with Flotex tiles

Tiles are traditionally a flooring product which is associated with offices. The easy installation, the use of raised floors all contribute to this situation. Most Flotex collections we offer come in both sheet and tile so you can choose which one suits you best.