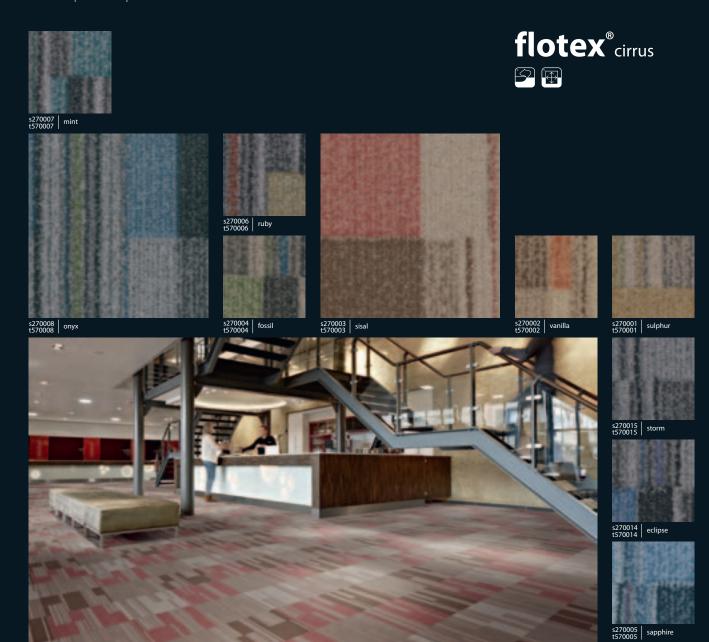

## Flotex and office

Office spaces come in wide varieties; individual rooms or open space areas, locations for meetings, presentation areas, reception and lunch locations. The functional and visual quality of the environment helps people to concentrate and to feel well. The Forbo product portfolio and Flotex present prefect match in colour, design and functional application. For the office environment some examples of colour coordination and design are shown on this page.

s287006 shock

s246007 t546007 ash

s270008 onyx

s242008 onyx

s242013 | lava t540013 |

s262011 | Paddington

s262001 | Piccadilly

t550004