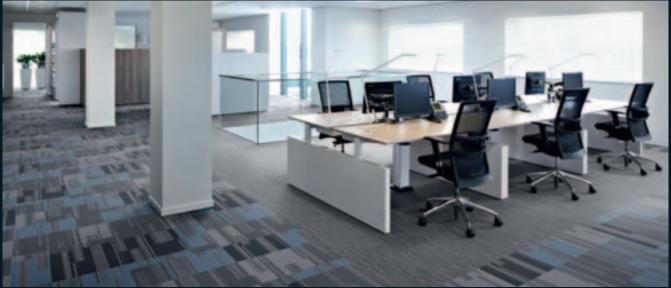

## Flotex and office

Office spaces come in wide varieties; individual rooms or open space areas, locations for meetings, presentation areas, reception and lunch locations. The functional and visual quality of the environment helps people to concentrate and to feel well. The Forbo product portfolio and Flotex present prefect match in colour, design and functional application. For the office environment some examples of colour coordination and design are shown on this page.

s287006 shock

s246007 t546007 ash

s270008 onyx

s242008 onyx

s242013 | lava t540013 |

s262011 | Paddington

s262001 | Piccadilly

t550004

t350004