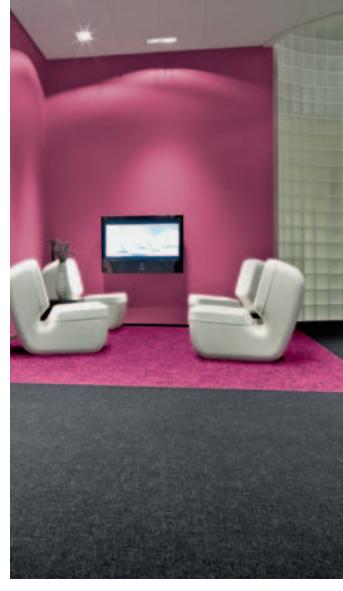

## Flotex and office

Office spaces come in wide varieties; individual rooms or open space areas, locations for meetings, presentation areas, reception and lunch locations. The functional and visual quality of the environment helps people to concentrate and to feel well. The Forbo product portfolio and Flotex present prefect match in colour, design and functional application. For the office environment some examples of colour coordination and design are shown on this page.