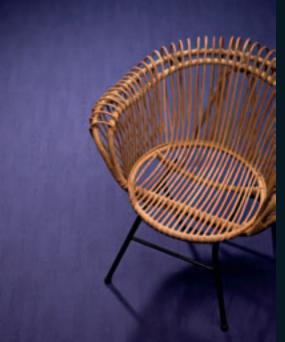

Flotex is neither a true textile, nor is it an resilient and its unique construction succeed in combining the best of both worlds, suitable for use in commercial environments however demanding the conditions. Approximately 80 million minute nylon 6.6. fibres (flock) are as strong as a bamboo construction, yet creating the comfort of a moss surface. Precision printing technologies used to manufacture Flotex

mimic the rich colour pallet that can be found in nature to the smallest detail. Slip resistant in wet and dry conditions (R13), imitating the functions of the Gecko's feet. Like a honey bee collects and distributes pollen on the stems by hovering between flowers, the Flotex surface captures fine dust and allergens from the air and releases this completely during a simple basic cleaning action.

# Flotex, the high tech textile

Flotex Flocked Flooring is a completely unique textile flooring that combines the hard wearing and durable characteristics of a resilient floor with the quality, warmth and comfort of a carpet. Flotex is made up from a solid vinyl, reinforced base with a densely flocked surface of nylon 6.6. fibres, that are anchored firmly into the base layer. Flotex is extremely dimensionally stable and has the optics of a textile floor covering, whilst being as functional and durable as well as easy to clean as any resilient floorcovering. Flotex is available in both Sheet and Tile formats.