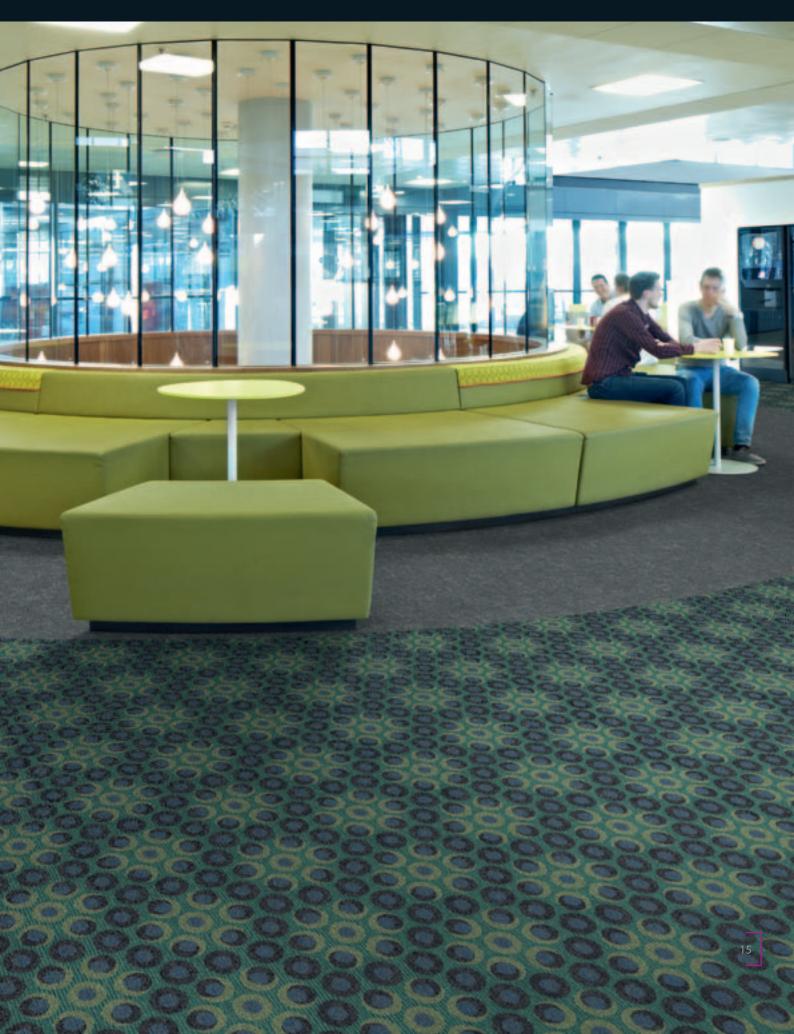

## Flotex and leisure & hospitality

Hotels, restaurants, conference rooms not only should make you feel welcome; they all have a signature of their own. Flotex in its many design and colour ways forms the perfect base for a personal approach. For all kinds of leisure environments some examples of striking combinations in colour, material and design are shown on this page.

## **Atmosphere and Character with Flotex**

The perfect match in leisure and hospitality. On the one hand the warmth of being a textile product and on the other hand the ease of cleaning when spills occur in these surroundings. The ideal choice without a compromise.