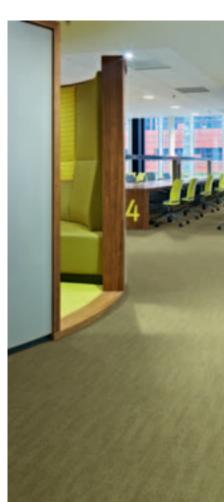

## Flotex and office

Office spaces come in wide varieties; individual rooms or open space areas, locations for meetings, presentation areas, reception and lunch locations. The functional and visual quality of the environment helps people to concentrate and to feel well. The Forbo product portfolio and Flotex present prefect match in colour, design and functional application. For the office environment some examples of colour coordination and design are shown on this page.

s287006 shock

s246007 t546007 ash

s270008 onyx

s242008 onyx

s242013 | lava t540013 |

s262011 | Paddington

s262001 | Piccadilly

t550004