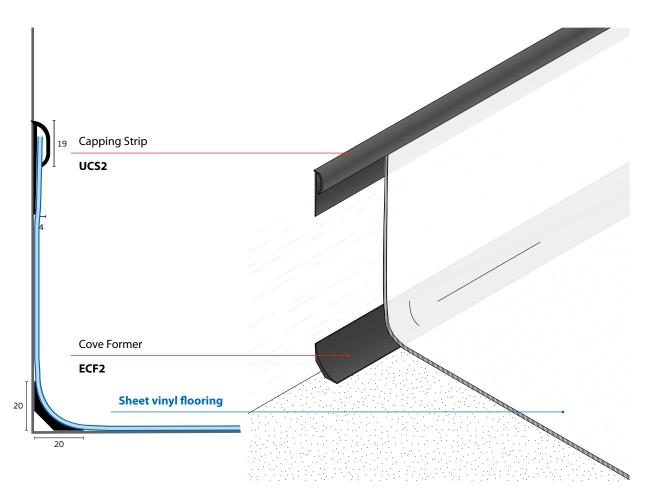

# **Product Detailing**

Shown example of a sheet flooring pulled up the wall with a cove former and a capping strip. Wall and floor should be clean, dust free and floor surface regularity to be SR1 according to BS8203:2017 (Section 6.2.3) with wall flat and a consistent 90-degree angle to floor to achieve the best installation results. Flooring and PVC profiles are fitted against the wall, floor and each other with a contact adhesive in accordance with the recommendations of the adhesive manufacturer. Such coving should be constant in radius and care should be taken to ensure that they are straight and regular to minimize the formation of voids beneath the floor covering (BS8203:2017 Section 6.12).

## **Quantum Flooring Accessories**

Capping Strip UCS2
Cove Former ECF2

Product reference:

Cove Former and Capping Strip for Resilient Floor covering.

Cove former: ECF2 - 20 x 20 mm, PVC.

Capping strip: UCS2 - 4 x 38 mm, PVC.

For use with vinyl flooring. See 'Options' below and insert colour.