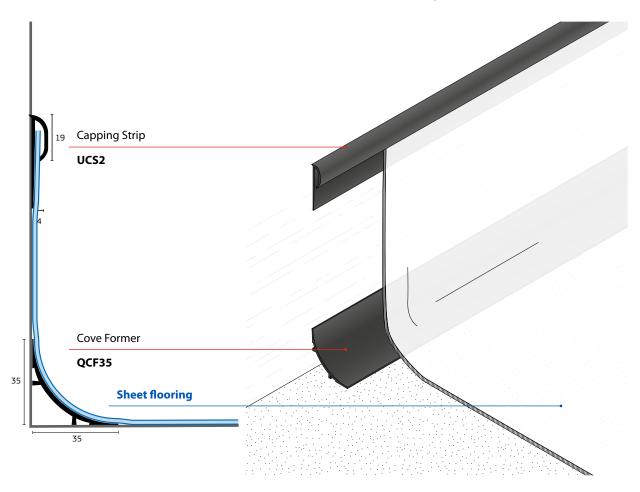

# **Product Detailing**

Shown example of a sheet flooring pulled up the wall with a cove former and a capping strip. Wall and floor should be clean, dust free and floor surface regularity to be SR1 according to BS8203:2017 (Section 6.2.3) with wall flat and a consistent 90-degree angle to floor to achieve the best installation results. Flooring and PVC profiles are fitted against the wall, floor and each other with a contact adhesive in accordance with the recommendations of the adhesive manufacturer. Such coving should be constant in radius and care should be taken to ensure that they are straight and regular to minimize the formation of voids beneath the floor covering (BS8203:2017 Section 6.12).

## **Quantum Flooring Accessories**

Capping Strip UCS2
Cove Former QCF35
Alternatively,
Cove Former ECF2 (20mm radius) can be used for vinyl sheet only

Product reference:

Cove Former and Capping Strip for Resilient Floor covering.

Type:

Cove former: QCF35 - 35 x 35 mm, PVC. Capping strip: UCS2 - 4 x 38 mm, PVC.

For use with vinyl flooring. See 'Options' below and insert colour.