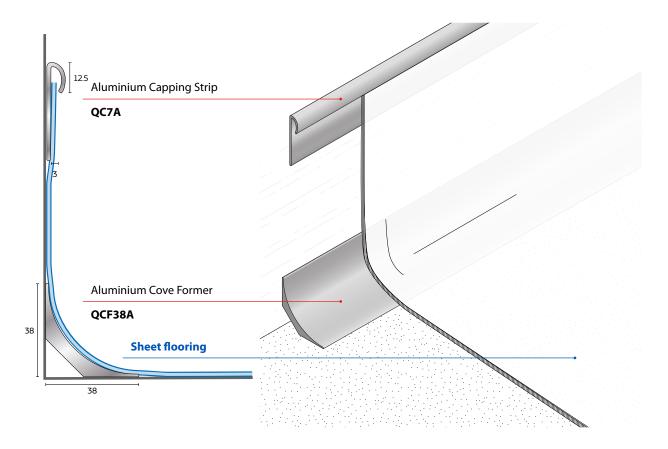

## **Product Detailing**

Shown example of a sheet flooring pulled up the wall with a cove former and a capping strip. Wall and floor should be clean, dust free and floor surface regularity to be SR1 according to BS8203:2017 (Section 6.2.3) with wall flat and a consistent 90-degree angle to floor to achieve the best installation results. Flooring and aluminum profiles are fitted against the wall, floor and each other with a contact adhesive in accordance with the recommendations of the adhesive manufacturer. Such coving should be constant in radius and care should be taken to ensure that they are straight and regular to minimize the formation of voids beneath the floor covering (BS8203:2017 Section 6.12).

# QUANTUM ALUMINIUM CAPPING STRIP & COVE FORMER

Cove formers and capping strips are used in conjunction to allow floor coverings to be continued up the wall for a neat and clean finish.

### Benefits:

- Capping strips are installed where the floor covering ends, providing a neat and sealed finish to the installation.
- Cove formers create a hidden, curved support for the floor covering; installed at the junction between the wall and the floor
- Available in aluminium, suitable for use with a wide range of floor covering gauges.

### Manufacturer:

Quantum Flooring Solutions, a trading name of Quantum Profile Systems Ltd.

Web: www.quantumprofilesystems.com

Tel: +44 (0)161 627 4222

Aluminium Capping Strip - QC7A Product reference: Aluminium Capping Strip for Resilient Floor covering.

Aluminium Cove Former - QCF38A Product reference:

Aluminium Cove Former for Resilient Floor covering.

| Product Code | Material  | Length | Pack units |
|--------------|-----------|--------|------------|
| QC7A         | Aluminium | 2 m    | 20 pcs     |
| QCF38A       | Aluminium | 2 m    | 10 pcs     |