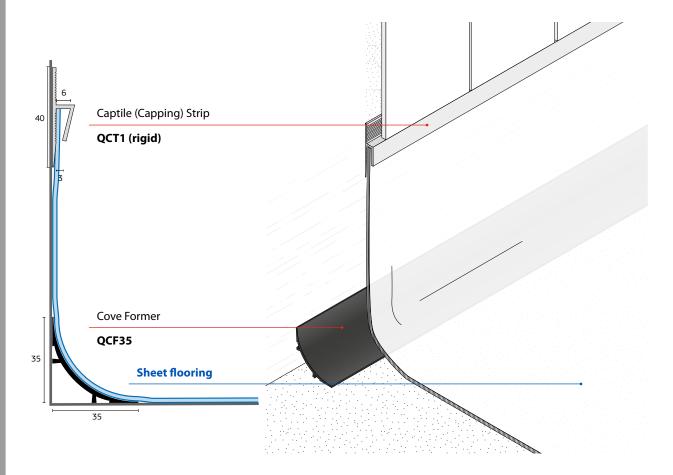

## **Quantum Flooring Accessories**

Captile (Capping) Strip QCT1 Cove Former OCF35

# 80A CAPTILE & COVE:

Captiles are used where ceramic wall tiles are finished against a resilient floor finish that has been dressed up the wall to dorm a skirting.

Captiles can be combined with a cove former where required to help form a cove with the resilient floor covering.