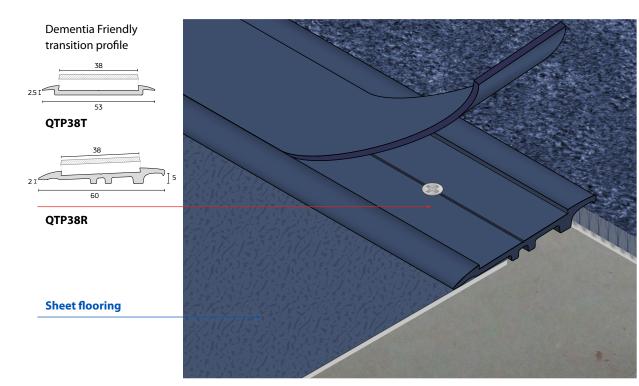

### **Quantum Flooring Solutions**

QTP38R dementia friendly ramp cover joint QTP38T dementia friendly flat cover joint

Tel: +44 (0)161 627 4222

Product reference:

Transitions for LVT Floorcoverings

Type:

QTP38R

Ramped, for 2.5 to 9 mm transitions.

QTP38T

Flush, for 2.5 to 2.5 mm transitions.